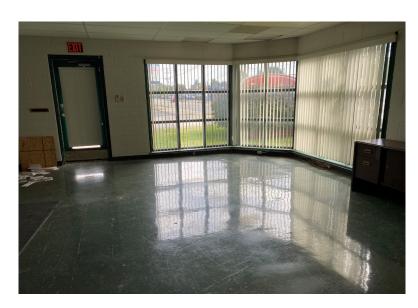

### **Property Highlights:**

- Located close to I-270
- Fully fenced and gated
- Large paved and graveled lot for potential outdoor storage or trailer/truck parking
- 5 step-van doors
- Potential Rail Access
- Approximately 1,204 SF of separate office/showroom space near street with frontage and opportunity for signage
- SD-4 Miscellaneous zoning within the municipality of Grove City, with certain uses preapproved

# Photo Gallery