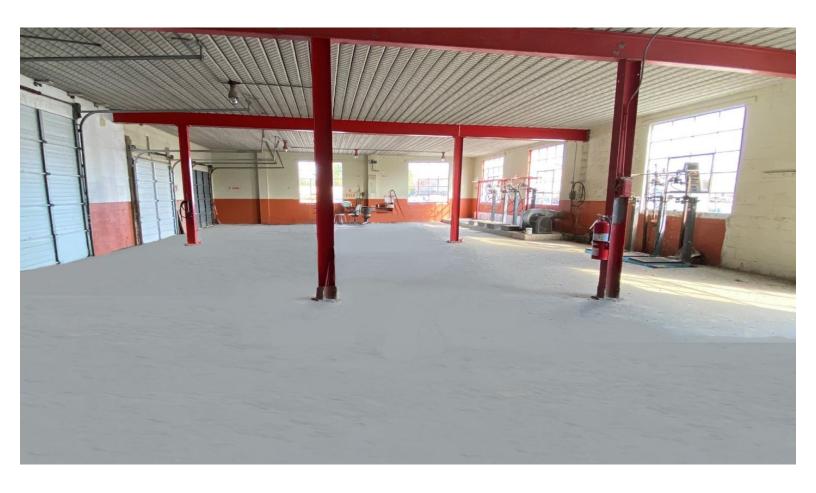

### **Property Highlights:**

- Located close to I-270
- Fully fenced and gated
- Large paved and graveled lot for potential outdoor storage or trailer/truck parking
- 5 step-van doors
- Potential Rail Access
- Approximately 1,204 SF of separate office/showroom space near street with frontage and opportunity for signage
- SD-4 Miscellaneous zoning within the municipality of Grove City, with certain uses preapproved

## **Building Overview**

Industrial outdoor storage property for sale close by to I-270 and is a fantastic owner/user opportunity in a supply strained market. There is approximately 2.73 acres total of largely fully fenced and lit outdoor storage space that potentially has a variety of uses. Possible truck/trailer parking, yard, equipment storage, and more.

# Photo Gallery