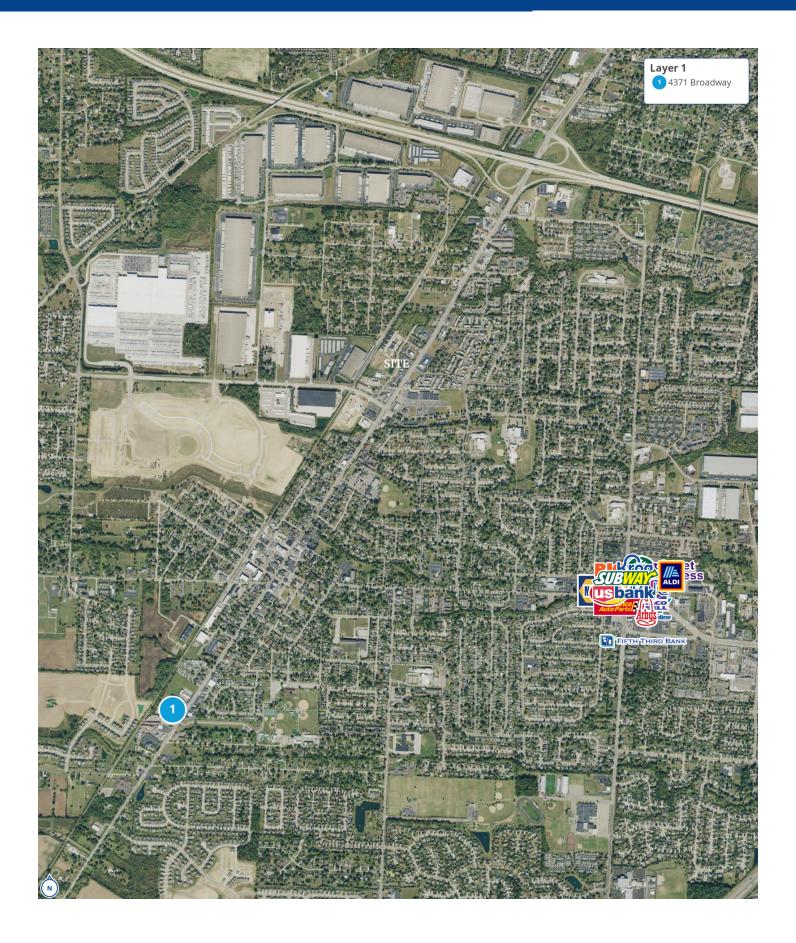

olliers.com

### **Tim Echemann CCIM, SIOR**

Principal Broker +1 937 492 4423 techemann@ipbindustrial.com

#### **Conrad Echemann**

Sales Associate +1 937 492 4423 conrad@ipbindustrial.com

# For Sale

## **Building Information**

| Sale Price   | \$650,000         |
|--------------|-------------------|
| Available    | 6,680 SF          |
| Office Space | 1,204 SF (approx) |
| Acres        | 2.73 acres        |

## **Building Overview**

Industrial outdoor storage property for sale close by to I-270 and is a fantastic owner/user opportunity in a supply strained market. There is approximately 2.73 acres total of largely fully fenced and lit outdoor storage space that potentially has a variety of uses. Possible truck/trailer parking, yard, equipment storage, and more.



# Proximity Map



# Photo Gallery