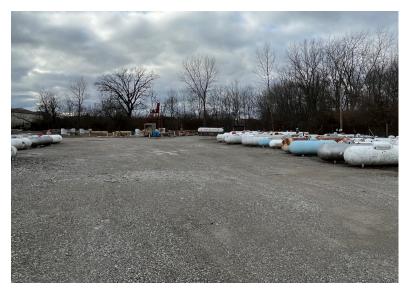

mann CCIM, SIOR**

Principal Broker +1 937 492 4423 techemann@ipbindustrial.com

#### **Conrad Echemann**

Sales Associate +1 937 492 4423 conrad@ipbindustrial.com

# For Sale

## **Building Information**

| Sale Price   | \$650,000         |
|--------------|-------------------|
| Available    | 6,680 SF          |
| Office Space | 1,204 SF (approx) |
| Acres        | 2.73 acres        |

## **Building Overview**

Industrial outdoor storage property for sale close by to I-270 and is a fantastic owner/user opportunity in a supply strained market. There is approximately 2.73 acres total of largely fully fenced and lit outdoor storage space that potentially has a variety of uses. Possible truck/trailer parking, yard, equipment storage, and more.



# Proximity Map



# Photo Gallery