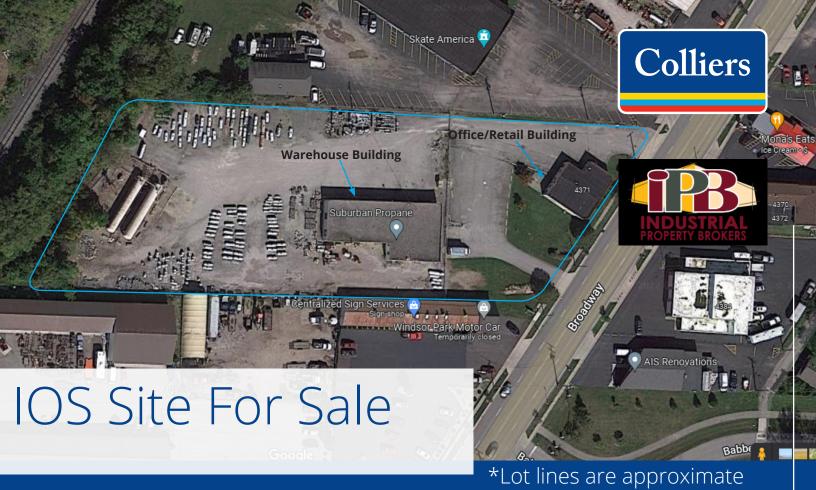

## 4371 Broadway Grove City, OH 43123

Approx. 6,680 SF | 2.73 Acres

### **Property Highlights:**

- Located close to I-270
- Fully fenced and gated
- Large paved and graveled lot for potential outdoor storage or trailer/truck parking
- 5 step-van doors
- Potential Rail Access
- Approximately 1,204 SF of separate office/showroom space near street with frontage and opportunity for signage
- SD-4 Miscellaneous zoning within the municipality of Grove City, with certain uses preapproved

## **Building Overview**

Industrial outdoor storage property for sale close by to I-270 and is a fantastic owner/user opportunity in a supply strained market. There is approximately 2.73 acres total of largely fully fenced and lit outdoor storage space that potentially has a variety of uses. Possible truck/trailer parking, yard, equipment storage, and more.