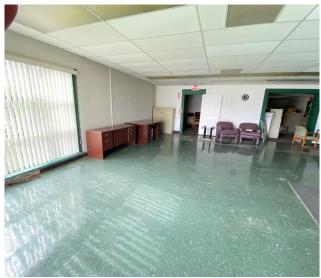

m Echemann CCIM, SIOR**

Principal Broker +1 937 492 4423 techemann@ipbindustrial.com

#### **Conrad Echemann**

Sales Associate +1 937 492 4423 conrad@ipbindustrial.com

# For Sale

## **Building Information**

| Sale Price   | \$650,000         |
|--------------|-------------------|
| Available    | 6,680 SF          |
| Office Space | 1,204 SF (approx) |
| Acres        | 2.73 acres        |

## **Building Overview**

Industrial outdoor storage property for sale close by to I-270 and is a fantastic owner/user opportunity in a supply strained market. There is approximately 2.73 acres total of largely fully fenced and lit outdoor storage space that potentially has a variety of uses. Possible truck/trailer parking, yard, equipment storage, and more.



# Proximity Map



# Photo Gallery