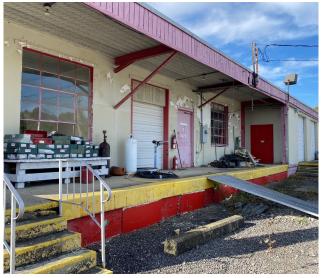

Echemann CCIM, SIOR**

Principal Broker +1 937 492 4423 techemann@ipbindustrial.com

#### **Conrad Echemann**

Sales Associate +1 937 492 4423 conrad@ipbindustrial.com

# For Sale

## **Building Information**

| Sale Price   | \$650,000         |
|--------------|-------------------|
| Available    | 6,680 SF          |
| Office Space | 1,204 SF (approx) |
| Acres        | 2.73 acres        |

## **Building Overview**

Industrial outdoor storage property for sale close by to I-270 and is a fantastic owner/user opportunity in a supply strained market. There is approximately 2.73 acres total of largely fully fenced and lit outdoor storage space that potentially has a variety of uses. Possible truck/trailer parking, yard, equipment storage, and more.



# Proximity Map



# Photo Gallery