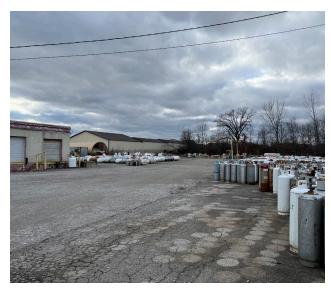

### **Property Highlights:**

- Located close to I-270
- Fully fenced and gated
- Large paved and graveled lot for potential outdoor storage or trailer/truck parking
- 5 step-van doors
- Potential Rail Access
- Approximately 1,204 SF of separate office/showroom space near street with frontage and opportunity for signage
- SD-4 Miscellaneous zoning within the municipality of Grove City, with certain uses preapproved

## **Building Overview**

Industrial outdoor storage property for sale close by to I-270 and is a fantastic owner/user opportunity in a supply strained market. There is approximately 2.73 acres total of largely fully fenced and lit outdoor storage space that potentially has a variety of uses. Possible truck/trailer parking, yard, equipment storage, and more.

# Photo Gallery