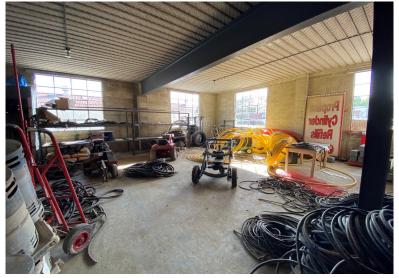

hemann CCIM, SIOR**

Principal Broker +1 937 492 4423 techemann@ipbindustrial.com

#### **Conrad Echemann**

Sales Associate +1 937 492 4423 conrad@ipbindustrial.com

# For Sale

## **Building Information**

| Sale Price   | \$650,000         |
|--------------|-------------------|
| Available    | 6,680 SF          |
| Office Space | 1,204 SF (approx) |
| Acres        | 2.73 acres        |

## **Building Overview**

Industrial outdoor storage property for sale close by to I-270 and is a fantastic owner/user opportunity in a supply strained market. There is approximately 2.73 acres total of largely fully fenced and lit outdoor storage space that potentially has a variety of uses. Possible truck/trailer parking, yard, equipment storage, and more.



# Proximity Map



# Photo Gallery