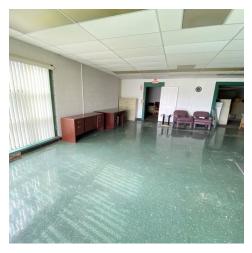

## **ADDITIONAL PHOTOS**

#### **PROPERTY HIGHLIGHTS**

- Located close to I-270
- · Fully fenced and gated
- large paved and graveled lot for potential outdoor storage or trailer/truck parking
- 5 step-van doors
- Potential Rail Access
- Approximately 1,204 SF of separate office/showroom space near street with frontage and opportunity for signage
- SD-4 Miscellaneous zoning within the municipality of Grove City, with certain uses preapproved