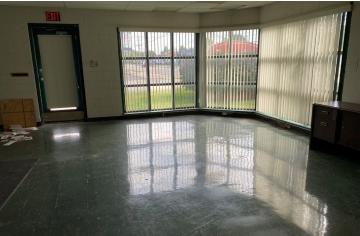

## **ADDITIONAL PHOTOS**

#### **PROPERTY HIGHLIGHTS**

- Located close to I-270
- · Fully fenced and gated
- large paved and graveled lot for potential outdoor storage or trailer/truck parking
- 5 step-van doors
- Potential Rail Access
- Approximately 1,204 SF of separate office/showroom space near street with frontage and opportunity for signage
- SD-4 Miscellaneous zoning within the municipality of Grove City, with certain uses preapproved