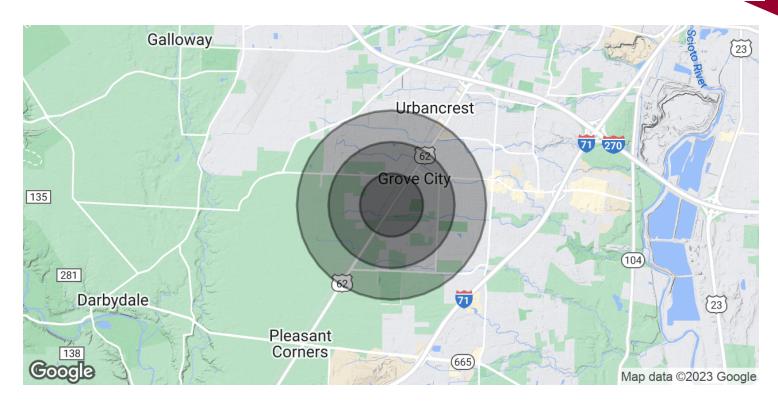

## **DEMOGRAPHICS MAP & REPORT**

# **4371 BROADWAY**

4371 BROADWAY, GROVE CITY, OH 43123

| POPULATION           | 0.5 MILES | 1 MILE | 1.5 MILES |
|----------------------|-----------|--------|-----------|
| Total Population     | 1,916     | 7,745  | 16,218    |
| Average Age          | 38.9      | 40.1   | 40.9      |
| Average Age (Male)   | 41.5      | 41.0   | 40.2      |
| Average Age (Female) | 35.9      | 39.3   | 41.5      |
|                      |           |        |           |

| HOUSEHOLDS & INCOME | 0.5 MILES | 1 MILE    | 1.5 MILES |
|---------------------|-----------|-----------|-----------|
| Total Households    | 858       | 3,235     | 6,539     |
| # of Persons per HH | 2.2       | 2.4       | 2.5       |
| Average HH Income   | \$65,002  | \$76,088  | \$79,226  |
| Average House Value | \$157,807 | \$172,491 | \$172,983 |