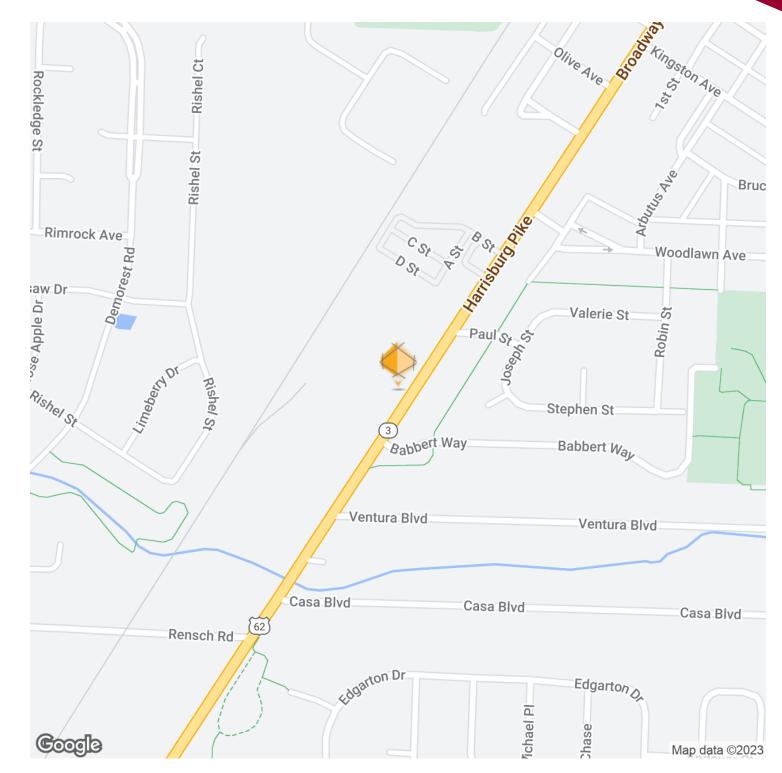

## **4371 BROADWAY**

4371 BROADWAY, GROVE CITY, OH 43123



**SALE PRICE** \$650,000

#### **OFFERING SUMMARY**

Available SF: 6,680 SF

Lot Size: 2.73 Acres

#### **PROPERTY HIGHLIGHTS**

- Located close to I-270
- · Fully fenced and gated
- large paved and graveled lot for potential outdoor storage or trailer/truck parking
- 5 step-van doors
- Potential Rail Access
- Approximately 1,204 SF of separate office/showroom space near street with frontage and opportunity for signage
- SD-4 Miscellaneous zoning within the municipality of Grove City, with certain uses preapproved

### **EXECUTIVE SUMMARY**



## **4371 BROADWAY**

4371 BROADWAY, GROVE CITY, OH 43123















## **ADDITIONAL PHOTOS**



## **4371 BROADWAY**

4371 BROADWAY, GROVE CITY, OH 43123



**LOCATION MAP** 



# **4371 BROADWAY**

4371 BROADWAY, GROVE CITY, OH 43123



| POPULATION           | 0.5 MILES | 1 MILE | 1.5 MILES |
|----------------------|-----------|--------|-----------|
| Total Population     | 1,916     | 7,745  | 16,218    |
| Average Age          | 38.9      | 40.1   | 40.9      |
| Average Age (Male)   | 41.5      | 41.0   | 40.2      |
| Average Age (Female) | 35.9      | 39.3   | 41.5      |
|                      |           |        |           |

| HOUSEHOLDS & INCOME | 0.5 MILES | 1 MILE    | 1.5 MILES |
|---------------------|-----------|-----------|-----------|
| Total Households    | 858       | 3,235     | 6,539     |
| # of Persons per HH | 2.2       | 2.4       | 2.5       |
| Average HH Income   | \$65,002  | \$76,088  | \$79,226  |
| Average