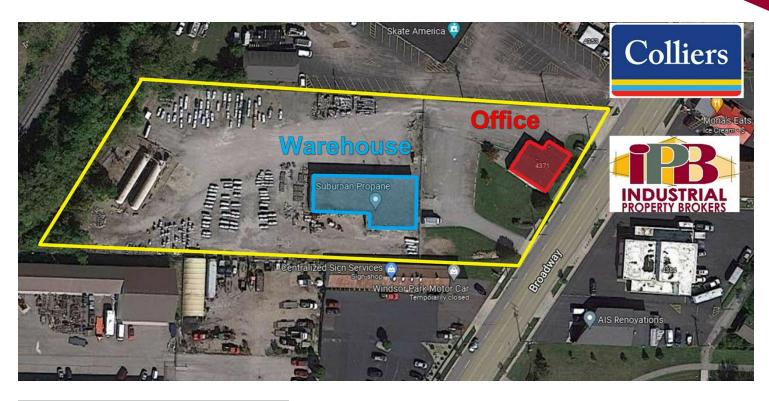

## **4371 BROADWAY**

4371 BROADWAY, GROVE CITY, OH 43123

**LOCATION MAP** 

#### **PROPERTY HIGHLIGHTS**

- Located close to I-270
- · Fully fenced and gated
- large paved and graveled lot for potential outdoor storage or trailer/truck parking
- 5 step-van doors
- Potential Rail Access
- Approximately 1,204 SF of separate office/showroom space near street with frontage and opportunity for signage
- SD-4 Miscellaneous zoning within the municipality of Grove City, with certain uses preapproved