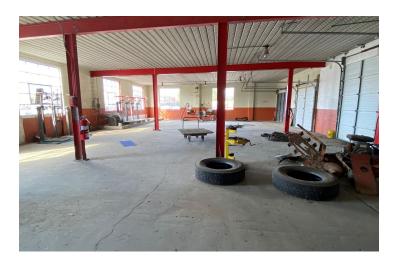

## **ADDITIONAL PHOTOS**

#### **PROPERTY HIGHLIGHTS**

- Located close to I-270
- · Fully fenced and gated
- large paved and graveled lot for potential outdoor storage or trailer/truck parking
- 5 step-van doors
- Potential Rail Access
- Approximately 1,204 SF of separate office/showroom space near street with frontage and opportunity for signage
- SD-4 Miscellaneous zoning within the municipality of Grove City, with certain uses preapproved