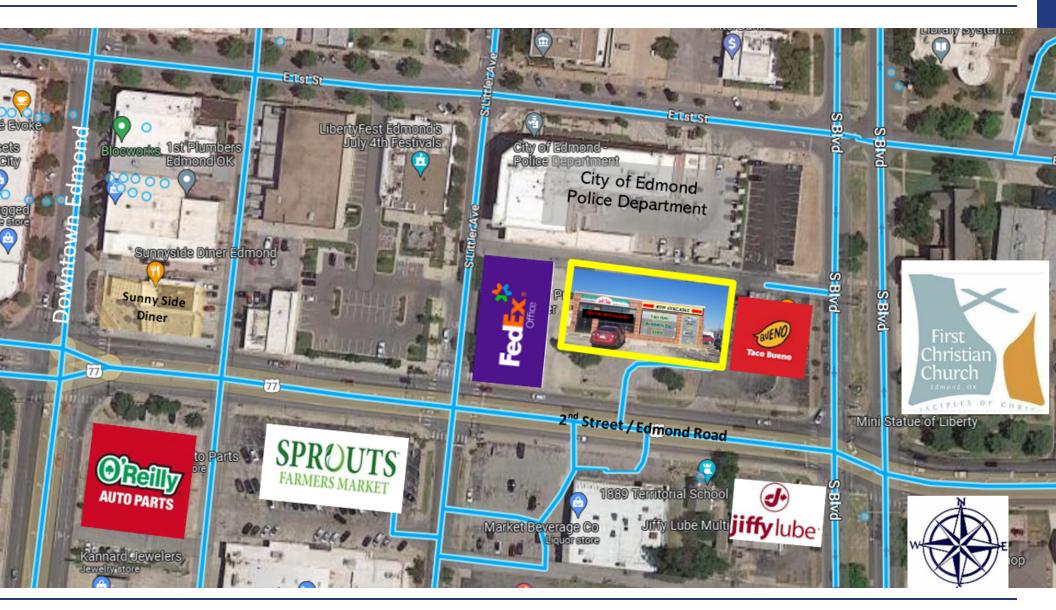

### **PROPERTY OVERVIEW**

This Retail Lease Opportunity offers 1000 SF nestled between strong and long-term tenants Fed Ex Office, Papa Johns Pizza and Taco Bueno. This property is located on the North side of 2nd Street/Edmond Road just East of the 2nd St/Edmond Road & S Blvd intersection which is walking distance to the ever popular downtown Edmond.

### PROPERTY HIGHLIGHTS

- Highly Visible with Easy Access
- Walking Distance to Downtown Edmond
- Located 1/4 mile East of the New Ice House Project and 1/2 mile West of the University of Central Oklahoma
- Maintained Ample Parking
- Strong Co-Tenancy
- Neighboring Tenants Include Fed Ex Office, Taco Bueno & Sprouts' Farmers Market
- Directly South of the Edmond Police Department
- Full Service Lease