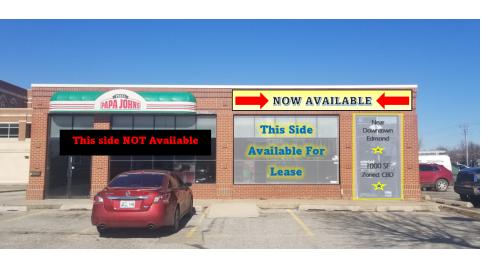

### **PROPERTY OVERVIEW**

This Retail Lease Opportunity offers 1000 SF nestled between strong and long-term tenants Fed Ex Office, Papa Johns Pizza and Taco Bueno. This property is located on the North side of 2nd Street/Edmond Road just East of the 2nd St/Edmond Road & S Blvd intersection which is walking distance to the ever popular downtown Edmond.

### PROPERTY HIGHLIGHTS

- Highly Visible with Easy Access
- Walking Distance to Downtown Edmond
- Located 1/4 mile East of the New Ice House Project and 1/2 mile West of the University of Central Oklahoma
- Maintained Ample Parking
- Strong Co-Tenancy
- Neighboring Tenants Include Fed Ex Office, Taco Bueno & Sprouts' Farmers Market
- Directly South of the Edmond Police Department
- Full Service Lease