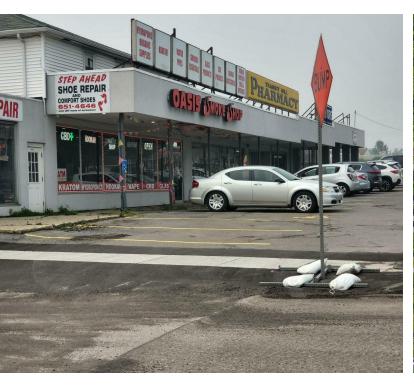

### PROPERTY OVERVIEW

1,500+/- SF Former Pizzeria Fully Equipped in high traffic area. Cotenants in this plaza include Transit Hill Pharmacy, Step Ahead Shoe Store, Village Liquor, Gym Swap (buys and sells elite gym apparel). Plaza is located on the heavily trafficked Transit Road (Rt. 78). Transit Road is the main north/south route in suburban Western New York and connects virtually every suburb from Lockport to Hamburg. Near by Tops Super Market Plaza, the only major grocery store that serves approximately 20,000 area household. Some of the other near by tenants include Subway, Dollar Tree, Super Cuts, Tim Horton's, and WNY Immediate Care and near by McDonalds, Italian Village Restaurant, Salvatore's Prime Restaurant and Delavan Hotel.