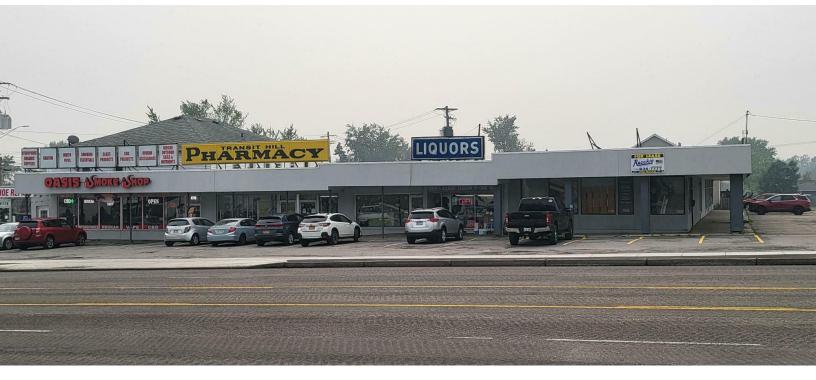

### PROPERTY OVERVIEW

1,500+/- SF Former Pizzeria Fully Equipped in high traffic area. Cotenants in this plaza include Transit Hill Pharmacy, Step Ahead Shoe Store, Village Liquor, Gym Swap (buys and sells elite gym apparel). Plaza is located on the heavily trafficked Transit Road (Rt. 78). Transit Road is the main north/south route in suburban Western New York and connects virtually every suburb from Lockport to Hamburg. Near by Tops Super Market Plaza, the only major grocery store that serves approximately 20,000 area household. Some of the other near by tenants include Subway, Dollar Tree, Super Cuts, Tim Horton's, and WNY Immediate Care and near by McDonalds, Italian Village Restaurant, Salvatore's Prime Restaurant and Delavan Hotel.