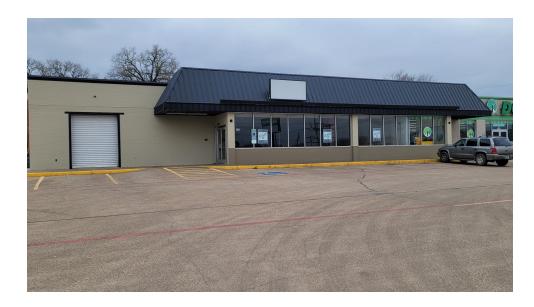

## **PROPERTY OVERVIEW**

Retail space for lease at the busy intersection of Broadway and Conveyor in Joshua, TX. The open space allows for a variety of retail uses and is benefited by a grade level door to take delivery and shipment of goods. The Dollar Tree in the neighboring space drives foot traffic and vehicle traffic to the property creating more exposure and organic marketing for your business. Joshua is a rapidly growing community south of Fort Worth which boasts a growth rate of over 2.3% annually. Joshua's close proximity to the DFW makes it a prime market for explosive growth and continued business development. Joshua Dollar Tree Plaza is 2.3 miles away from Chisholm Trail Pkwy and only 30 minutes from downtown Fort Worth. Make Joshua Dollar Tree Plaza the home for your business, call to schedule a viewing today.

#### PROPERTY HIGHLIGHTS

Grade level door