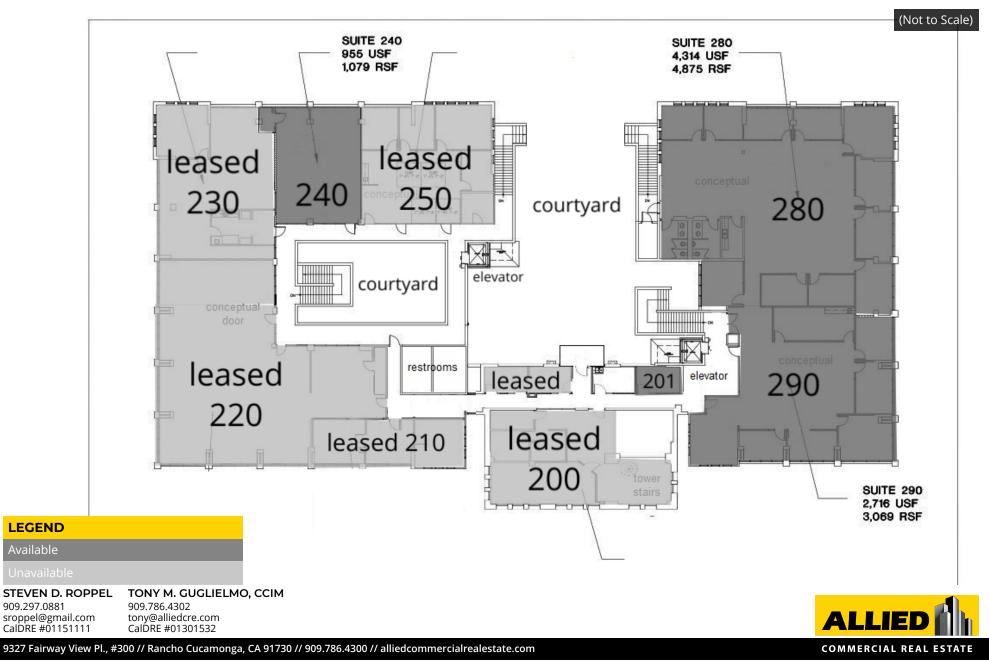

## **AVAILABLE OFFICE PLAN**

The information above has been obtained from sources believed reliable. While we do not doubt its accuracy we have not verified it and make no guarantee, warranty or representation about it. It is your responsibility to independently confirm its accuracy and completeness. Any projections, opinions, assumptions, or estimates used are for example only and do not represent the current or future performance of the property. The value of this transaction to you depends on tax and other factors which should be evaluated by your tax, financial, and legal advisors. You and your advisors should conduct a careful, independent investigation of the property to determine to your satisfaction the suitability of the property for your needs.

#### AVAILABLE SPACES

| SUITE | TENANT    | SIZE             | ТҮРЕ           | RATE            | DESCRIPTION                                                           |
|-------|-----------|------------------|----------------|-----------------|-----------------------------------------------------------------------|
| 201   | Available | 140 SF           | Modified Gross | \$750 per month | one room suite with windows facing north to courtyard                 |
| 240   | Available | 1,079 SF         | Modified Gross | \$1.90 SF/month | open floor plan with windows facing North and South courtyard         |
| 280   | Available | 2,000 - 7,944 SF | Modified Gross | \$1.90 SF/month | can be combined with adjacent suite 290. divisible to about 2,000 RSF |
| 290   | Available | 2,000 - 7,944 SF | Modified Gross | \$1.90 SF/month | can be combined with adjacent suite 280. divisible to about 2,000 RSF |