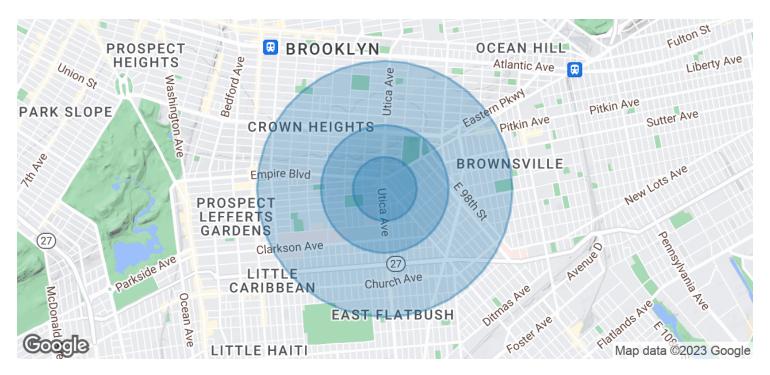

#### Demographics Map & Report

| POPULATION           | 0.25 MILES | 0.5 MILES | 1 MILE    |
|----------------------|------------|-----------|-----------|
| Total Population     | 12,951     | 45,446    | 169,350   |
| Average Age          | 35.9       | 36.4      | 37.0      |
| Average Age (Male)   | 33.6       | 33.5      | 34.8      |
| Average Age (Female) | 38.2       | 39.3      | 39.7      |
|                      |            |           |           |
| HOUSEHOLDS & INCOME  | 0.25 MILES | 0.5 MILES | 1 MILE    |
| Total Households     | 5,386      | 18,707    | 72,593    |
| # of Persons per HH  | 2.4        | 2.4       | 2.3       |
| Average HH Income    | \$60,579   | \$61,707  | \$60,339  |
| Average House Value  | \$487,201  | \$517,865 | \$484,319 |

<sup>\*</sup> Demographic data derived from 2020 ACS - US Census

455 Utica Ave, Brooklyn, NY 11203