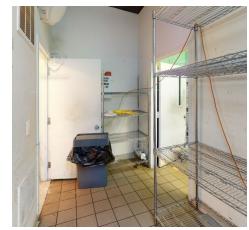

#### **PROPERTY OVERVIEW**

Full Scale Commissary Kitchen

Fully Vented

Brand New HVAC System

Tile Floors

92 SE Dropped Ceilings

Fire Alarm System

Ready to Go

#### **LOCATION OVERVIEW**

Located on the borderline of Crown Heights & East Flatbush neighborhood of Brooklyn, between East New York Ave & and Maple St. A short walk to the 3 train at the Sutter Ave - Rutland Rd station.

Nearest Transit: 2, 3, 4 & 5 trains at Crown-Heights Utica Ave and the B12, B17, and B46 bus lines.

Nearby tenants: Chase, Citi Bank, Blink Fitness, Walgreens, Wendys, McDonald, Apple Bank, CTown Supermarkets, White Castle, Dunkin' & many more!



455 Utica Ave, Brooklyn, NY 11203



#### **Additional Photos**





















455 Utica Ave, Brooklyn, NY 11203



#### **Additional Photos**





















455 Utica Ave, Brooklyn, NY 11203



Floor Plan



# 455 UTICA AVENUE

TOTAL AVAILABLE SPACE: 2,000 SF

ALL SQUARE FOOTAGE ARE APPROXIMATE.



455 Utica Ave, Brooklyn, NY 11203



#### **Location Map**





455 Utica Ave, Brooklyn, NY 11203



#### Demographics Map & Report



| POPULATION           | 0.25 MILES | 0.5 MILES | 1 MILE    |
|----------------------|------------|-----------|-----------|
| Total Population     | 12,951     | 45,446    | 169,350   |
| Average Age          | 35.9       | 36.4      | 37.0      |
| Average Age (Male)   | 33.6       | 33.5      | 34.8      |
| Average Age (Female) | 38.2       | 39.3      | 39.7      |
|                      |            |           |           |
| HOUSEHOLDS & INCOME  | 0.25 MILES | 0.5 MILES | 1 MILE    |
| Total Househol