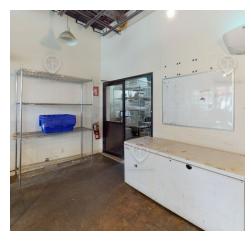

#### **PROPERTY OVERVIEW**

Full Scale Commissary Kitchen

Fully Vented

Brand New HVAC System

Tile Floors

92 SE Dropped Ceilings

Fire Alarm System

Ready to Go

#### **LOCATION OVERVIEW**

Located on the borderline of Crown Heights & East Flatbush neighborhood of Brooklyn, between East New York Ave & and Maple St. A short walk to the 3 train at the Sutter Ave - Rutland Rd station.

Nearest Transit: 2, 3, 4 & 5 trains at Crown-Heights Utica Ave and the B12, B17, and B46 bus lines.

Nearby tenants: Chase, Citi Bank, Blink Fitness, Walgreens, Wendys, McDonald, Apple Bank, CTown Supermarkets, White Castle, Dunkin' & many more!



455 Utica Ave, Brooklyn, NY 11203



#### **Additional Photos**





















455 Utica Ave, Brooklyn, NY 11203



#### **Additional Photos**





















455 Utica Ave, Brooklyn, NY 11203



Floor Plan



# 455 UTICA AVENUE

TOTAL AVAILABLE SPACE: 2,000 SF

ALL SQUARE FOOTAGE ARE APPROXIMATE.



455 Utica Ave, Brooklyn, NY 11203



#### **Location Map**





455 Utica Ave, Brooklyn, NY 11203



#### Demographics Map & Report



| POPULATION           | 0.25 MILES | 0.5 MILES | 1 MILE    |
|----------------------|------------|-----------|-----------|
| Total Population     | 12,951     | 45,446    | 169,350   |
| Average Age          | 35.9       | 36.4      | 37.0      |
| Average Age (Male)   | 33.6       | 33.5      | 34.8      |
| Average Age (Female) | 38.2       | 39.3      | 39.7      |
|                      |            |           |           |
| HOUSEHOLDS & INCOME  | 0.25 MILES | 0.5 MILES | 1 MILE    |
| Total Households