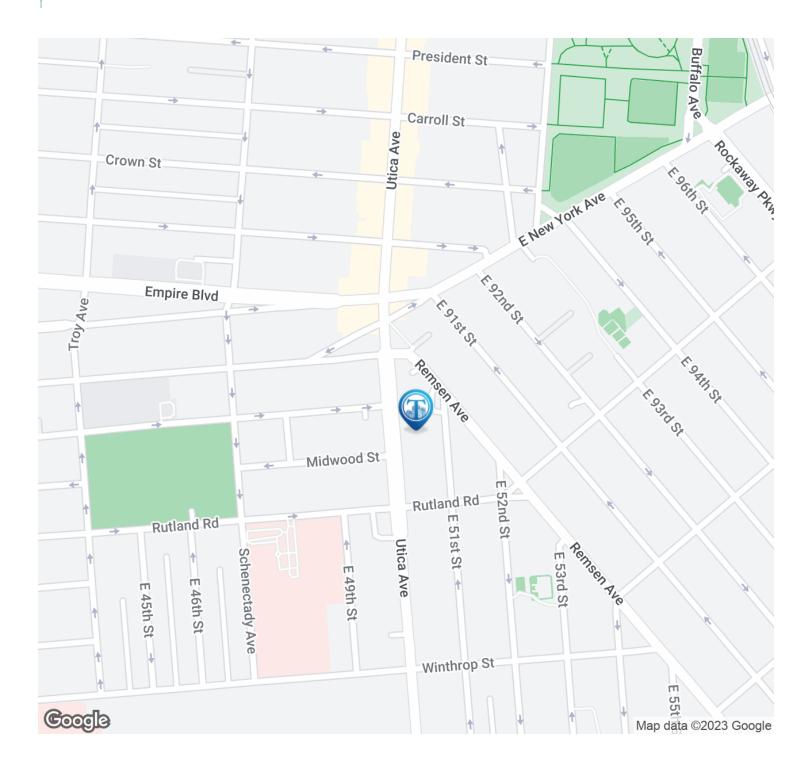

#### **LOCATION OVERVIEW**

Located on the borderline of Crown Heights & East Flatbush neighborhood of Brooklyn, between East New York Ave & and Maple St. A short walk to the 3 train at the Sutter Ave - Rutland Rd station.

Nearest Transit: 2, 3, 4 & 5 trains at Crown-Heights Utica Ave and the B12, B17, and B46 bus lines.

Nearby tenants: Chase, Citi Bank, Blink Fitness, Walgreens, Wendys, McDonald, Apple Bank, CTown Supermarkets, White Castle, Dunkin' & many more!

#### **Location Map**

455 Utica Ave, Brooklyn, NY 11203