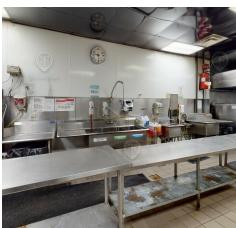

00

Available SF: 2.000 SF

Building Size: 3,292 SF

Lot Size: 1,917 SF

Zoning: C8-2

#### **PROPERTY OVERVIEW**

Full Scale Commissary Kitchen

Fully Vented

Brand New HVAC System

Tile Floors

92 SE Dropped Ceilings

Fire Alarm System

Ready to Go

#### **LOCATION OVERVIEW**

Located on the borderline of Crown Heights & East Flatbush neighborhood of Brooklyn, between East New York Ave & and Maple St. A short walk to the 3 train at the Sutter Ave - Rutland Rd station.

Nearest Transit: 2, 3, 4 & 5 trains at Crown-Heights Utica Ave and the B12, B17, and B46 bus lines.

Nearby tenants: Chase, Citi Bank, Blink Fitness, Walgreens, Wendys, McDonald, Apple Bank, CTown Supermarkets, White Castle, Dunkin' & many more!



455 Utica Ave, Brooklyn, NY 11203



#### **Additional Photos**





















455 Utica Ave, Brooklyn, NY 11203



#### **Additional Photos**





















455 Utica Ave, Brooklyn, NY 11203



Floor Plan



# 455 UTICA AVENUE

TOTAL AVAILABLE SPACE: 2,000 SF

ALL SQUARE FOOTAGE ARE APPROXIMATE.



455 Utica Ave, Brooklyn, NY 11203



#### **Location Map**





455 Utica Ave, Brooklyn, NY 11203



#### Demographics Map & Report



| POPULATION           | 0.25 MILES | 0.5 MILES | 1 MILE    |
|----------------------|------------|-----------|-----------|
| Total Population     | 12,951     | 45,446    | 169,350   |
| Average Age          | 35.9       | 36.4      | 37.0      |
| Average Age (Male)   | 33.6       | 33.5      | 34.8      |
| Average Age (Female) | 38.2       | 39.3      | 39.7      |
|                      |            |           |