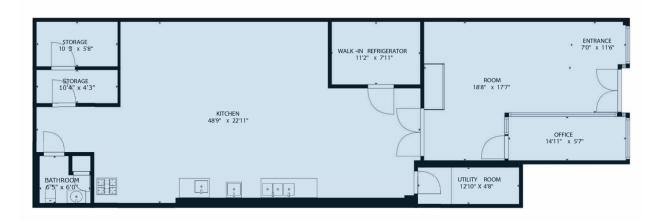

# 455 UTICA AVENUE

TOTAL AVAILABLE SPACE: 2,000 SF

ALL SQUARE FOOTAGE ARE APPROXIMATE.

455 Utica Ave, Brooklyn, NY 11203