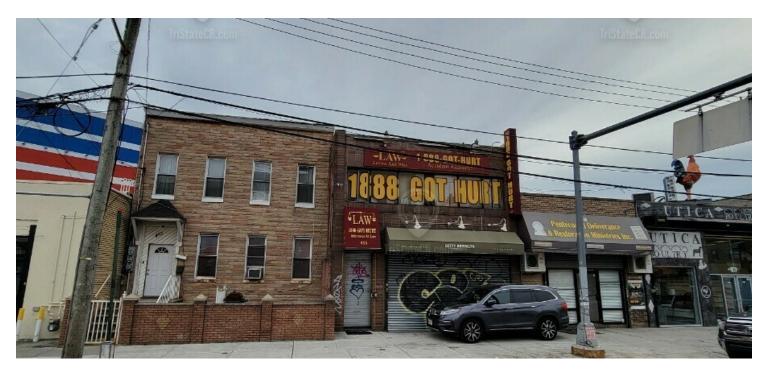

#### **LOCATION OVERVIEW**

Located on the borderline of Crown Heights & East Flatbush neighborhood of Brooklyn, between East New York Ave & and Maple St. A short walk to the 3 train at the Sutter Ave - Rutland Rd station.

Nearest Transit: 2, 3, 4 & 5 trains at Crown-Heights Utica Ave and the B12, B17, and B46 bus lines.

Nearby tenants: Chase, Citi Bank, Blink Fitness, Walgreens, Wendys, McDonald, Apple Bank, CTown Supermarkets, White Castle, Dunkin' & many more!