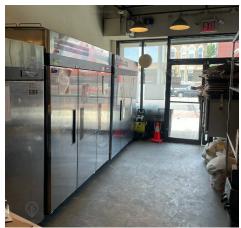

6100

Available SF: 2.000 SF

Building Size: 3,292 SF

Lot Size: 1,917 SF

Zoning: C8-2

#### **PROPERTY OVERVIEW**

Full Scale Commissary Kitchen

Fully Vented

Brand New HVAC System

Tile Floors

92 SE Dropped Ceilings

Fire Alarm System

Ready to Go

#### **LOCATION OVERVIEW**

Located on the borderline of Crown Heights & East Flatbush neighborhood of Brooklyn, between East New York Ave & and Maple St. A short walk to the 3 train at the Sutter Ave - Rutland Rd station.

Nearest Transit: 2, 3, 4 & 5 trains at Crown-Heights Utica Ave and the B12, B17, and B46 bus lines.

Nearby tenants: Chase, Citi Bank, Blink Fitness, Walgreens, Wendys, McDonald, Apple Bank, CTown Supermarkets, White Castle, Dunkin' & many more!



455 Utica Ave, Brooklyn, NY 11203



#### **Additional Photos**





















455 Utica Ave, Brooklyn, NY 11203



#### **Additional Photos**





















455 Utica Ave, Brooklyn, NY 11203



Floor Plan



# 455 UTICA AVENUE

TOTAL AVAILABLE SPACE: 2,000 SF

ALL SQUARE FOOTAGE ARE APPROXIMATE.



455 Utica Ave, Brooklyn, NY 11203



#### **Location Map**





455 Utica Ave, Brooklyn, NY 11203



#### Demographics Map & Report



| POPULATION           | 0.25 MILES | 0.5 MILES | 1 MILE    |
|----------------------|------------|-----------|-----------|
| Total Population     | 12,951     | 45,446    | 169,350   |
| Average Age          | 35.9       | 36.4      | 37.0      |
| Average Age (Male)   | 33.6       | 33.5      | 34.8      |
| Average Age (Female) | 38.2       | 39.3      | 39.7      |
|                      |            |           |