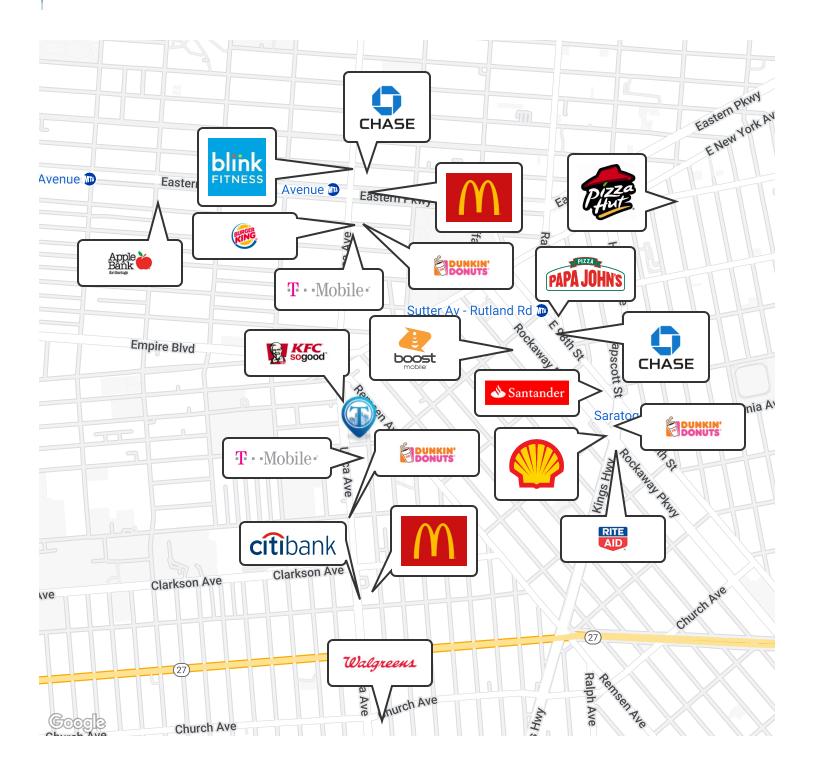

Nearest Transit: 2, 3, 4 & 5 trains at Crown-Heights Utica Ave and the B12, B17, and B46 bus lines.

Nearby tenants: Chase, Citi Bank, Blink Fitness, Walgreens, Wendys, McDonald, Apple Bank, CTown Supermarkets, White Castle, Dunkin' & many more!

#### Retailer Map