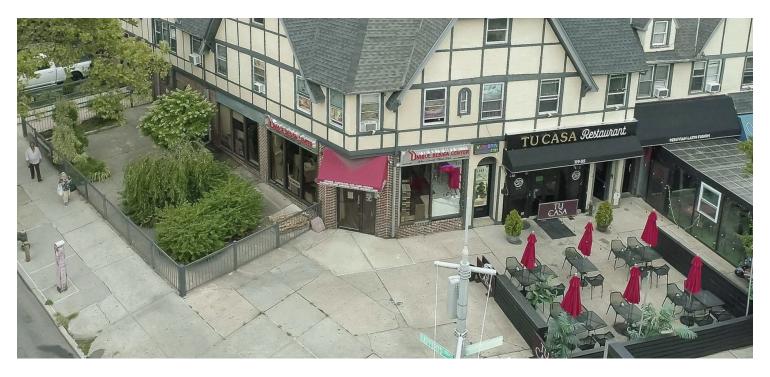

### FOR LEASE | RETAIL SPACE 2,000 SF | 119-01 Metropolitan Ave | Corner Retail Space for Lease

119-01 Metropolitan Ave, Kew Gardens, NY 11415

Shlomi Bagdadi 718.437.6100 sb@tristatecr.com Richard Babeck 718.437.6100 x119 <u>Ric</u>hard.B@TriStateCR.com





### **Executive Summary**



#### **OFFERING SUMMARY**

Lease Rate: Call to 718-437-6100

Available SF: Fully Leased

Building Size: 6,580 SF

Lot Size: 4,785 SF

Zoning: R6B

#### **PROPERTY OVERVIEW**

Amazing opportunity to lease the corner of one of the busiest retail hubs in Queens. Two-story tudor-style mixed-use building sits on six adjoining lots and wraps around the Northeast corner of the block.

112 ft. of frontage

Basement

#### **LOCATION OVERVIEW**

Located in the prime retail hub of Kew Gardens neighborhood of Queens at the corner of Metropolitan Ave and Lefferts Blvd near the 121st St subway station and the Kew Gardens LIRR station.

Nearest Transit: J train at 121st St and the Q54, Q10, & QM18 bus lines.

Nearby tenants include CVS, Dunkin', TD Bank, Trade Fair Supermarket, Burger King, Planet Fitn