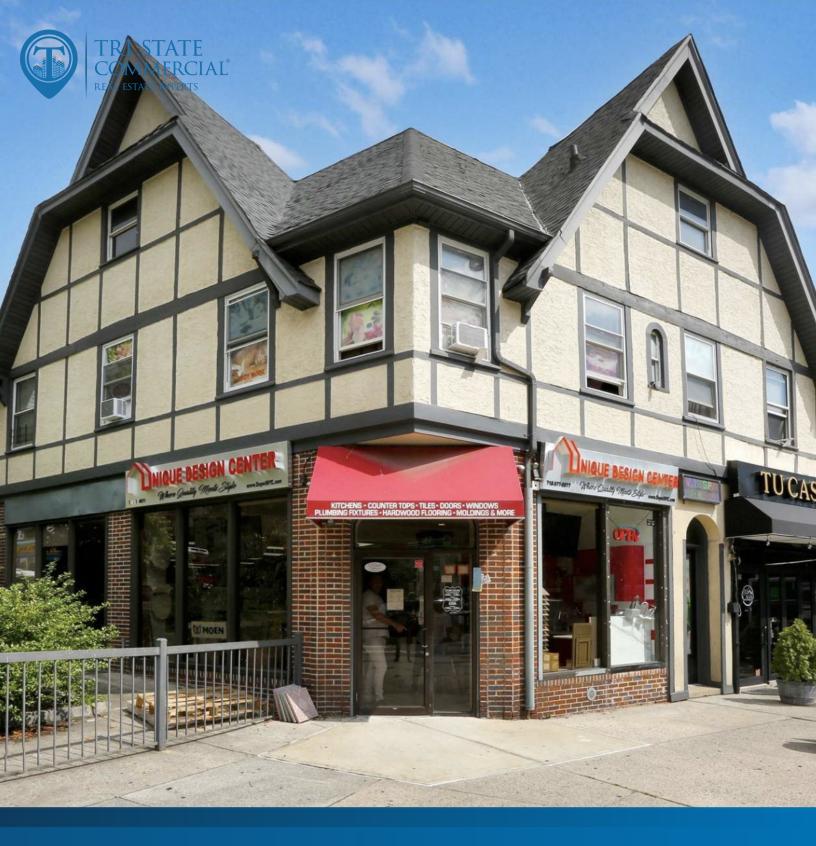

### FOR LEASE | RETAIL SPACE 2,000 SF | 119-01 Metropolitan Ave | Corner Retail Space for Lease

119-01 Metropolitan Ave, Kew Gardens, NY 11415

Shlomi Bagdadi 718.437.6100 sb@tristatecr.com Richard Babeck 718.437.6100 x119 <u>Ric</u>hard.B@TriStateCR.com

#### **PROPERTY OVERVIEW**

Amazing opportunity to lease the corner of one of the busiest retail hubs in Queens. Two-story tudor-style mixed-use building sits on six adjoining lots and wraps around the Northeast corner of the block.

112 ft. of frontage

Basement