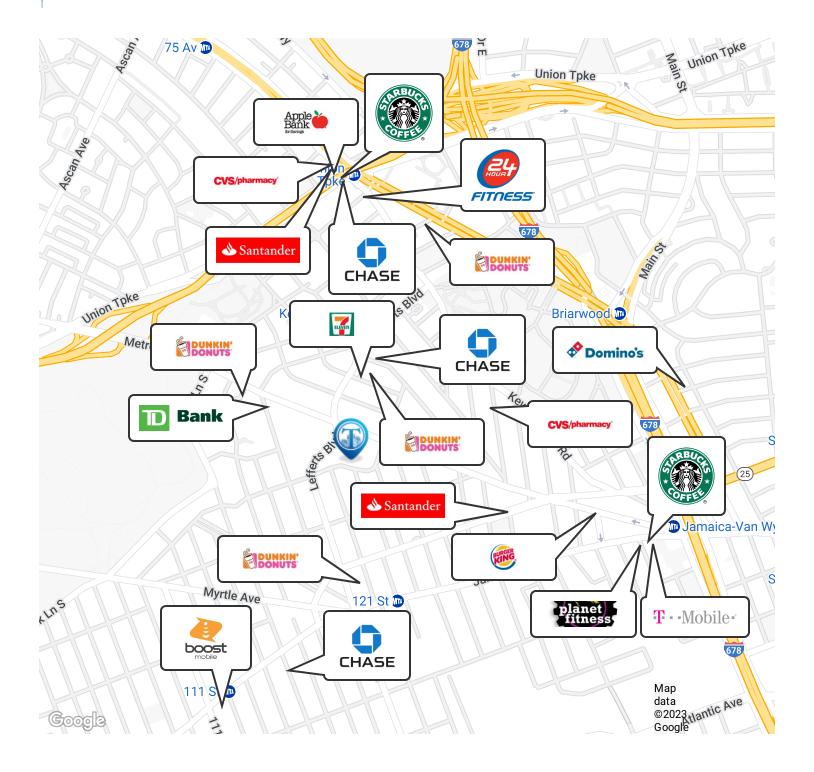

Nearest Transit: J train at 121st St and the Q54, Q10, & QM18 bus lines.

Nearby tenants include CVS, Dunkin', TD Bank, Trade Fair Supermarket, Burger King, Planet Fitness, Dollar Tree, Chase Bank, Crunch Fitness, McDonald's, Starbucks, Walgreens, and more!

### Retailer Map