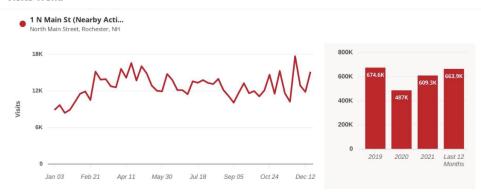

#### Visits Trend

#### Number of visits hourly for past 12 months

Annual number of visits for past 3 years with breakdown of past 12 months