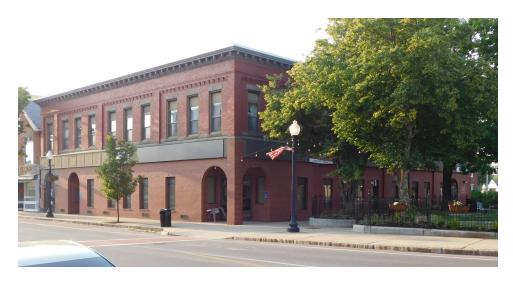

#### **RETAIL FOR LEASE**

1 North Main St., Rochester, NH 03867

#### PROPERTY DESCRIPTION

This first floor office/retail space has excellent visibility at the corner of South and North Main Street. Previously a Citizen's bank this location has several private offices and conference rooms, break room/kitchenette, a few safes, 4 bathrooms, and plenty of open space for cubicles or other wide open retail potentials. The space has 3 entrances on two streets as well as 20 windows, providing visibility and natural light. The space is available IMMEDIATELY!

#### PROPERTY HIGHLIGHTS

- · Beautiful brick exterior and excellent signage
- High Visibility from North Main St., South Main St., and Wakefield St.
- · 21 off street Parking spaces
- · Substantial on street parking as well