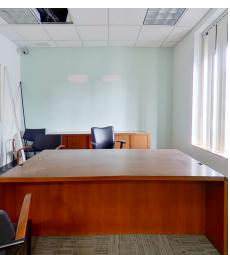

#### PROPERTY DESCRIPTION

This first floor office/retail space has excellent visibility at the corner of South and North Main Street. Previously a Citizen's bank this location has several private offices and conference rooms, break room/kitchenette, a few safes, 4 bathrooms, and plenty of open space for cubicles or other wide open retail potentials. The space has 3 entrances on two streets as well as 20 windows, providing visibility and natural light. The space is available IMMEDIATELY!