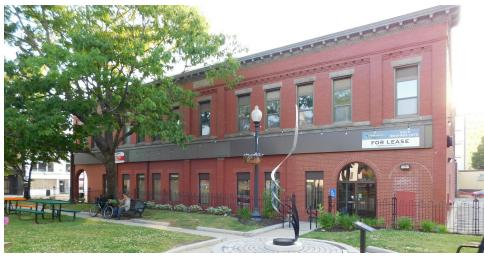

#### PROPERTY DESCRIPTION

This first floor office/retail space has excellent visibility at the corner of South and North Main Street. Previously a Citizen's bank this location has several private offices and conference rooms, break room/kitchenette, a few safes, 4 bathrooms, and plenty of open space for cubicles or other wide open retail potentials. The space has 3 entrances on two streets as well as 20 windows, providing visibility and natural light. The space is available IMMEDIATELY!

#### PROPERTY HIGHLIGHTS

- · Beautiful brick exterior and excellent signage
- High Visibility from North Main St., South Main St., and Wakefield St.
- · 21 off street Parking spaces
- · Substantial on street parking as well