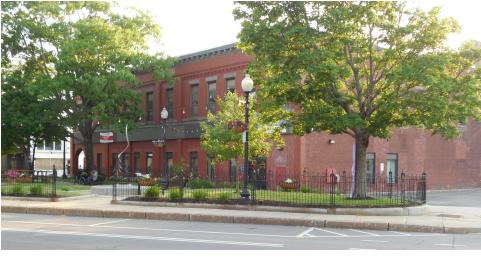

#### PROPERTY HIGHLIGHTS

- · Beautiful brick exterior and excellent signage
- High Visibility from North Main St., South Main St., and Wakefield St.
- · 21 off street Parking spaces
- · Substantial on street parking as well

#### **PARKING & TRANSPORTATION**

Parking Type Surface
Number of Parking Spaces 21