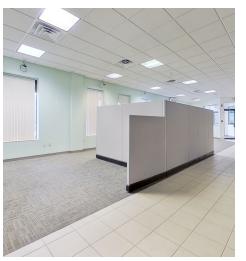

#### PROPERTY DESCRIPTION

This first floor office/retail space has excellent visibility at the corner of South and North Main Street. Previously a Citizen's bank this location has several private offices and conference rooms, break room/kitchenette, a few safes, 4 bathrooms, and plenty of open space for cubicles or other wide open retail potentials. The space has 3 entrances on two streets as well as 20 windows, providing visibility and natural light. The space is available IMMEDIATELY!