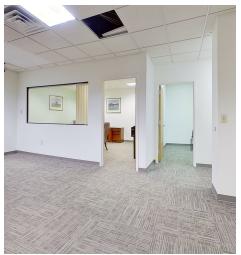

#### PROPERTY DESCRIPTION

This first floor office/retail space has excellent visibility at the corner of South and North Main Street. Previously a Citizen's bank this location has several private offices and conference rooms, break room/kitchenette, a few safes, 4 bathrooms, and plenty of open space for cubicles or other wide open retail potentials. The space has 3 entrances on two streets as well as 20 windows, providing visibility and natural light. The space is available IMMEDIATELY!