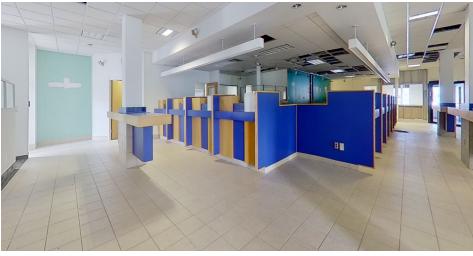

#### PROPERTY DESCRIPTION

This first floor office/retail space has excellent visibility at the corner of South and North Main Street. Previously a Citizen's bank this location has several private offices and conference rooms, break room/kitchenette, a few safes, 4 bathrooms, and plenty of open space for cubicles or other wide open retail potentials. The space has 3 entrances on two streets as well as 20 windows, providing visibility and natural light. The space is available IMMEDIATELY!