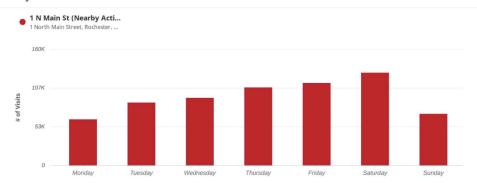

#### **Daily Visits**

Number of visits per day for the past 12 months

We obtained the information above from sources we believe to be reliable. However, we have not verified its accuracy and make no guarantee, warranty or representation about it. It is submitted subject to the possibility of errors, omissions, change of price, rental or other conditions, prior sale, lease or financing, or withdrawal without notice. We include projections, opinions, assumptions or estimates for example only, and they may not represent current or future performance of the property. You and your tax and legal advisors should conduct your own investigation of the property and transaction.