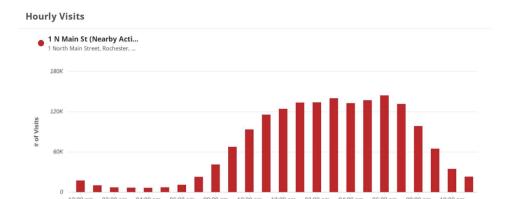

#### Visits Trend

#### Number of visits hourly for past 12 months

Annual number of visits for past 3 years with breakdown of past 12 months