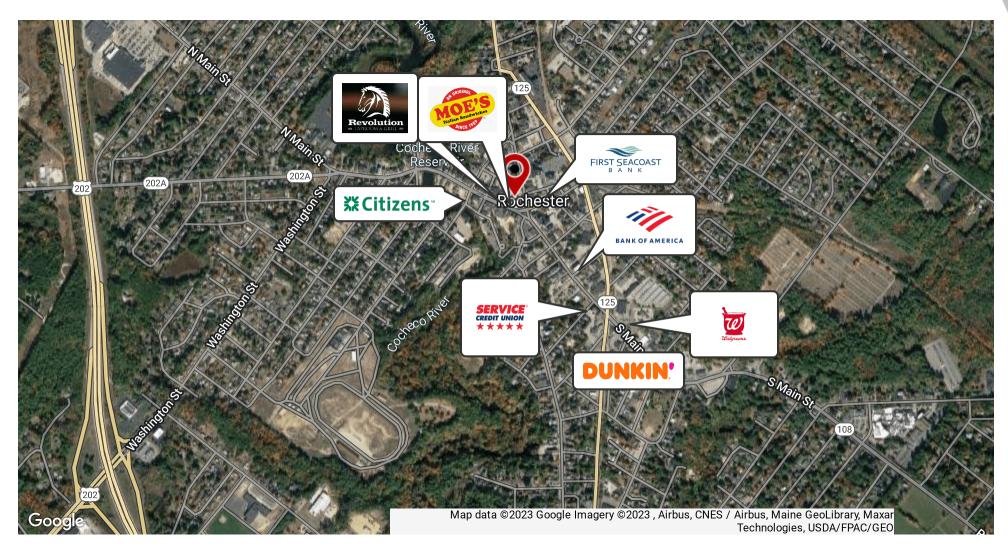

#### PROPERTY DESCRIPTION

This first floor office/retail space has excellent visibility at the corner of South and North Main Street. Previously a Citizen's bank this location has several private offices and conference rooms, break room/kitchenette, a few safes, 4 bathrooms, and plenty of open space for cubicles or other wide open retail potentials. The space has 3 entrances on two streets as well as 20 windows, providing visibility and natural light. The space is available IMMEDIATELY!

#### PROPERTY HIGHLIGHTS

- · Beautiful brick exterior and excellent signage
- High Visibility from North Main St., South Main St., and Wakefield St.
- · 21 off street Parking spaces
- · Substantial on street parking as well

#### **LOCATION DESCRIPTION**

In the heart of Downtown Rochester, this site has excellent visibility with on street and off street parking. Rochester is a picturesque city positioned just north of Portsmouth on the Maine state line. Tracing its roots back to the 1720s, the city is home to an amazing assortment of historic architecture, with the classic New England style creating a timeless atmosphere.

Rochester Common has traditionally served as the anchor of the community, and today hosts the popular Rochester Farmers' Market. Along Main Street, you'll find a vibrant collective of locally-owned businesses, from hip hangouts like Fresh Vibes and Revolution Taproom to unique specialty shops like Jetpack Comics and Sweet Peach's Candy & Confections. Much of the surrounding landscape is sparsely developed, with the lush forests and rolling hills providing gorgeous scenery as well as endless opportunities for outdoor exploration.