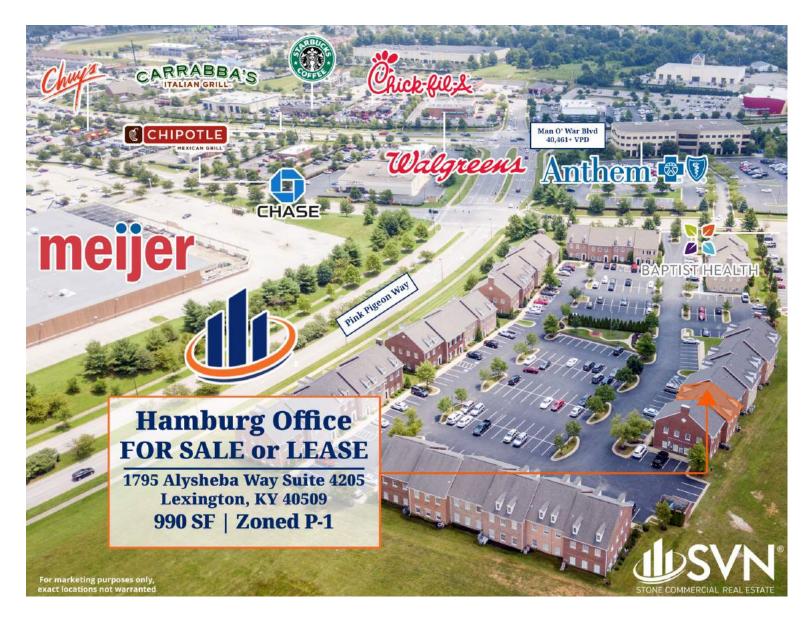

# **AERIAL**

### **PROPERTY OVERVIEW**

SVN Stone Commercial is pleased to offer this exclusive suite FOR SALE located in historic Hamburg Place, and visible in a growing area adjacent to the Hamburg Pavilion shopping district with convenient access to I-75 and Man O' War Boulevard. The current tenant is moving soon, and you can Own office space in this vibrant, visible development close to shopping, dining and residential areas. This second Floor Office space is approximately, 1,000 sf, and typically has 3 offices, conference room, kitchenette, and reception/ waiting area, carpet or LVP and lots of light from front and rear building windows. Heat Pumps, and small water heater are typical systems in these units with 100 amp electrical service.

#### PROPERTY HIGHLIGHTS

- Hamburg Office Suite AVAILABLE In April 2023 Unit 4025
- Professional, Quiet Office Park- Stonecrest Office Park
- PLENTY of cross parking for employees and clients