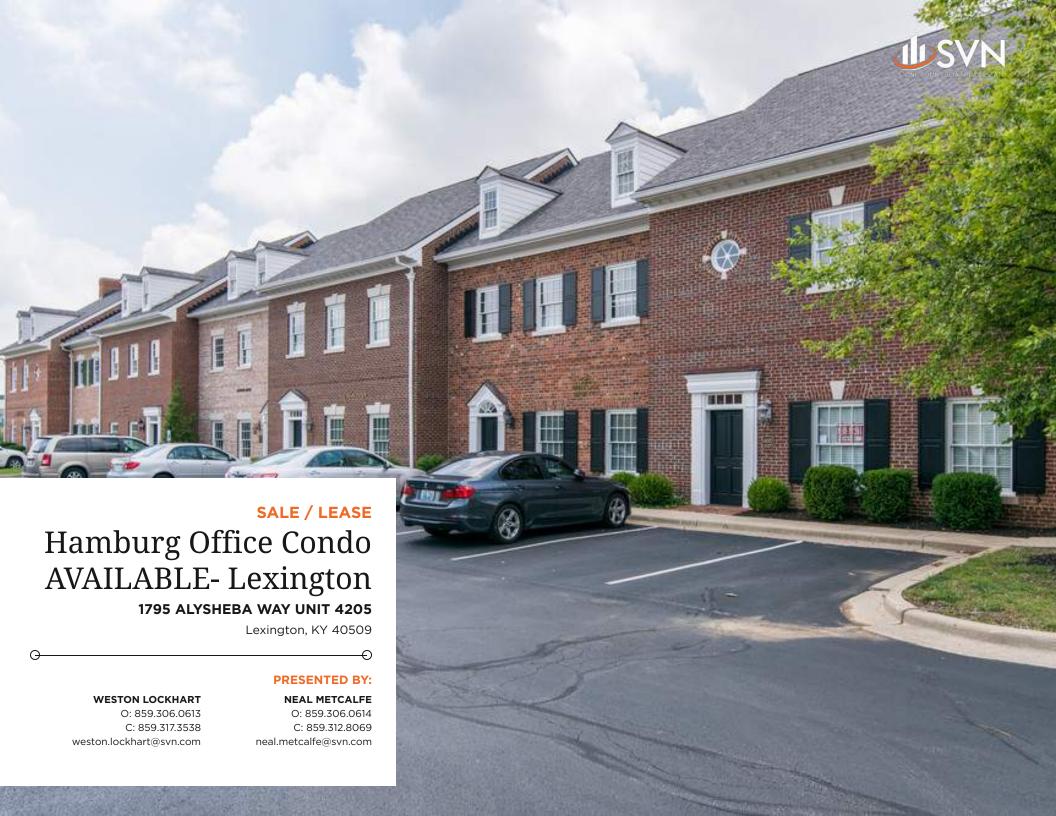

## PROPERTY SUMMARY

### OFFERING SUMMARY

| SALE PRICE:    | \$167,500                    |  |
|----------------|------------------------------|--|
| LEASE RATE:    | \$1,300.00 per month<br>(MG) |  |
| BUILDING SIZE: | 990 SF                       |  |
| AVAILABLE SF:  | 990 SF                       |  |
| PRICE / SF:    | \$169.19                     |  |
| RENOVATED:     | 2018                         |  |
| ZONING:        | P-1                          |  |

### **PROPERTY OVERVIEW**

SVN Stone Commercial is pleased to offer this exclusive suite FOR SALE located in historic Hamburg Place, and visible in a growing area adjacent to the Hamburg Pavilion shopping district with convenient access to I-75 and Man O' War Boulevard. The current tenant is moving soon, and you can Own office space in this vibrant, visible development close to shopping, dining and residential areas. This second Floor Office space is approximately, 1,000 sf, and typically has 3 offices, conference room, kitchenette, and reception/ waiting area, carpet or LVP and lots of light from front and rear building windows. Heat Pumps, and small water heater are typical systems in these units with 100 amp electrical service.

#### PROPERTY HIGHLIGHTS

- Hamburg Office Suite AVAILABLE In April 2023 Unit 4025
- Professional, Quiet Office Park- Stonecrest Office Park
- PLENTY of cross parking for employees and clients