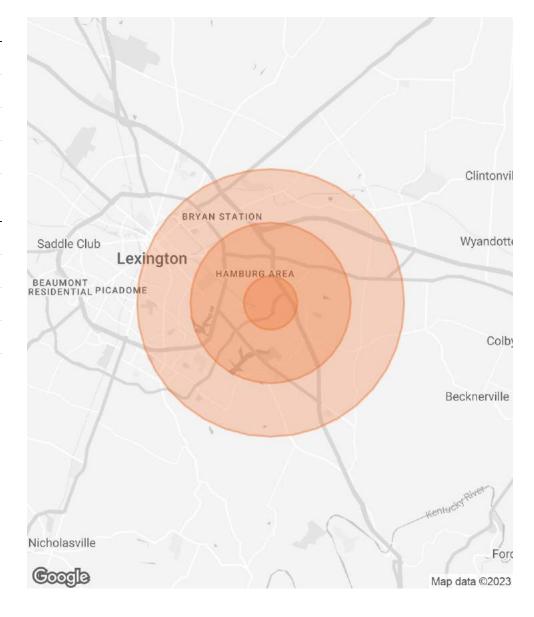

# **DEMOGRAPHICS MAP & REPORT**

| POPULATION           | 1 MILE | 3 MILES | 5 MILES |
|----------------------|--------|---------|---------|
| TOTAL POPULATION     | 7,191  | 54,704  | 128,043 |
| AVERAGE AGE          | 33.6   | 32.4    | 34.9    |
| AVERAGE AGE (MALE)   | 33.5   | 32.3    | 34.3    |
| AVERAGE AGE (FEMALE) | 34.6   | 33.2    | 36.0    |
|                      |        |         |         |

| HOUSEHOLDS & INCOME | 1 MILE    | 3 MILES   | 5 MILES   |
|---------------------|-----------|-----------|-----------|
| TOTAL HOUSEHOLDS    | 3,171     | 24,172    | 56,516    |
| # OF PERSONS PER HH | 2.3       | 2.3       | 2.3       |
| AVERAGE HH INCOME   | \$88,359  | \$70,323  | \$69,815  |
| AVERAGE HOUSE VALUE | \$230,586 | \$232,525 | \$237,104 |