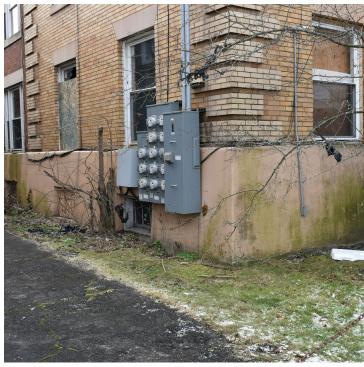

#### PROPERTY DESCRIPTION

This excellent solid brick building is ready for a new owner and new life. This building has been gutted and is ready for redevelopment. This was 12 units and a new owner can bring their own ideas and dreams to this building in an excellent location. This is in an excellent strategic location to take advantage of developments in Downtown Binghamton. Neighboring a centralized student housing area this building is in close proximity to approximately 1,300 Student beds. This is walking distance to the SUNY bus lines as well as all that Downtown Binghamton has to offer. This is also in very close proximity to the highway interchanges and the majority of the Binghamton MSA can be reached with a 15 minute drive time. This is a solid brick and cement building. Separately metered. The building has some framework and new windows but can be designed any way a new owner wishes. This is a 12 unit building when active. There is a drive with off street parking.