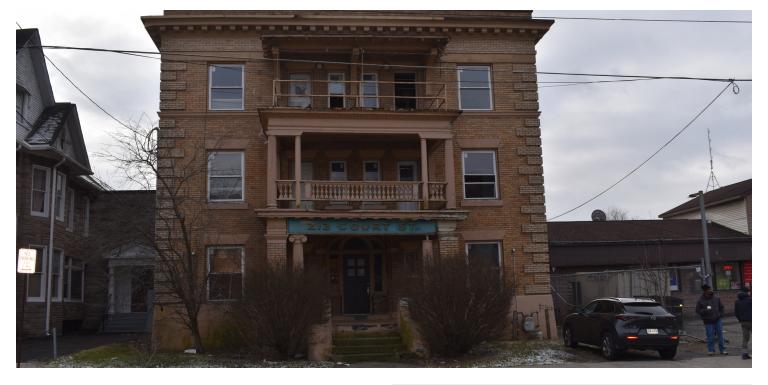

## 212 COURT

212 Court St, Binghamton, NY 13901

#### PROPERTY DESCRIPTION

This excellent solid brick building is ready for a new owner and new life. This building has been gutted and is ready for redevelopment. This was 12 units and a new owner can bring their own ideas and dreams to this building in an excellent location. This is in an excellent strategic location to take advantage of developments in Downtown Binghamton. Neighboring a centralized student housing area this building is in close proximity to approximately 1,300 Student beds. This is walking distance to the SUNY bus lines as well as all that Downtown Binghamton has to offer. This is also in very close proximity to the highway interchanges and the majority of the Binghamton MSA can be reached with a 15 minute drive time. This is a solid brick and cement building. Separately metered. The building has some framework and new windows but can be designed any way a new owner wishes. This is a 12 unit building when active. There is a drive with off street parking.