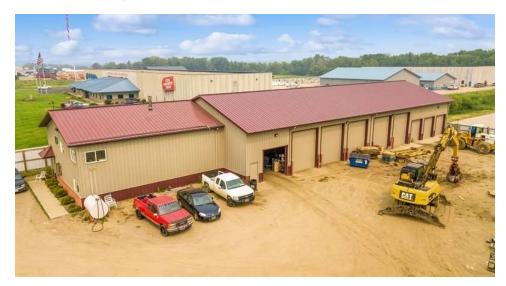

#### **PROPERTY OVERVIEW**

Long Established Scrap Metal Business located West of St Cloud, MN Great Visibility with Signage on MN HWY 23
45 Minutes to the Metal Shredder located in Becker, MN
30 MInutes to St Cloud MN
Site has an easy to Access 70 ft in-ground Kennedy Scale
Inside Scale is a 4 x 4 for the smaller items
Site is Fully Fenced

Recent 100 x 100 cement pad added 16ft Clear Ht.

(4) 10 x 10 doors

(5) 10 x 14 Doors

Equipment Included: CAT - M318D with Grapple, Dresser - Wheel Loader

TIM LITTLE

Chief Commercial Broker 952.432.4900 tctimlittle@gmail.com JIM STARR

FOR SALE RETAIL PROPERTY

ADDITIONAL PHOTOS