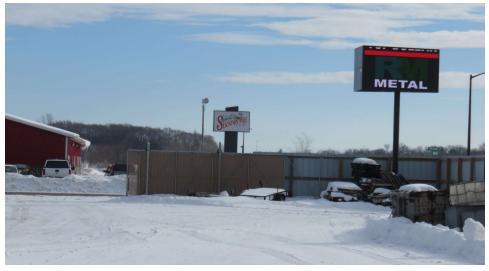

#### **PROPERTY OVERVIEW**

Long Established Scrap Metal Business located West of St Cloud, MN Great Visibility with Signage on MN HWY 23
45 Minutes to the Metal Shredder located in Becker, MN
30 MInutes to St Cloud MN
Site has an easy to Access 70 ft in-ground Kennedy Scale
Inside Scale is a 4 x 4 for the smaller items
Site is Fully Fenced