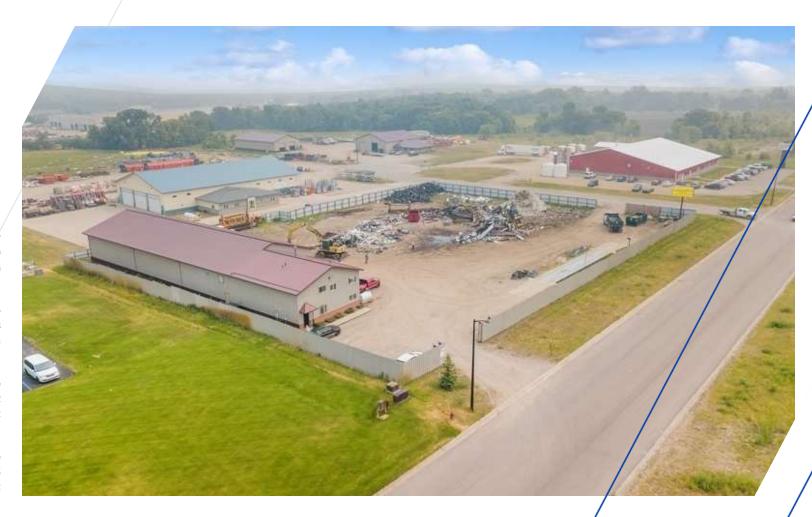

#### **PROPERTY OVERVIEW**

Long Established Scrap Metal Business located West of St Cloud, MN Great Visibility with Signage on MN HWY 23
45 Minutes to the Metal Shredder located in Becker, MN
30 MInutes to St Cloud MN
Site has an easy to Access 70 ft in-ground Kennedy Scale
Inside Scale is a 4 x 4 for the smaller items
Site is Fully Fenced

Recent 100 x 100 cement pad added 16ft Clear Ht.

(4) 10 x 10 doors

(5) 10 x 14 Doors

Equipment Included: CAT - M318D with Grapple, Dresser - Wheel Loader

TIM LITTLE

Chief Commercial Broker 952.432.4900 tctimlittle@gmail.com JIM STARR