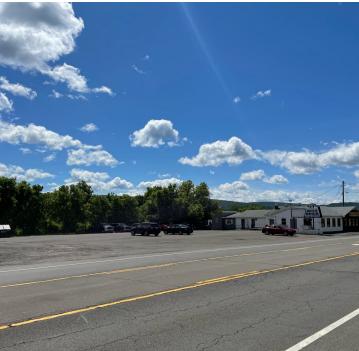

1 MILE   | 3 MILES  | 5 MILES  |
|-------------------|----------|----------|----------|
| Total Households  | 1,726    | 4,314    | 5,750    |
| Total Population  | 3,298    | 8,294    | 11,310   |
| Average HH Income | \$59,023 | \$57,338 | \$59,641 |

## **PROPERTY HIGHLIGHTS**

- Large Flat 1.5 +/- Acre Lot
- Over 13,500 AADT
- Friendly Open Zoning to Many Uses
- Neighbors include: Aldi, Pizza Hut, Abry's & KwikFill.

#### **OFFERING SUMMARY**

| Lease Rate:    | Negotiable          |
|----------------|---------------------|
| Available SF:  | 3,742               |
| Lot Size:      | 1.5 Acres           |
| Building Size: | 1,500-15,000 +/- SF |

DAVIS YOHE 315.329.1328 davis@c21bridgeway.com



#### SITE PICTURES

## NORWICH DEVELOPMENT PAD

6082 State Highway 12, Norwich, NY 13815







21 ( 21 ( 21 ( 21 (





DAVIS YOHE 315.329.1328 davis@c21bridgeway.com CENTURY 21 COMMERCIAL. Bridgeway Realty

21 ( 21 (

21 ( 21 ( 21 (

21 (



# (21

## NORWICH DEVELOPMENT PAD

6082 State Highway 12, Norwich, NY 13815



DAVIS YOHE 315.329.1328 davis@c21bridgeway.com CENTURY 21 COMMERCIAL. Bridgeway Realty



## NORWICH DEVELOPMENT PAD

6082 State Highway 12, Norwich, NY 13815



| POPULATION           | 1 MILE    | 3 MILES   | 5 MILES   |
|----------------------|-----------|-----------|-----------|
| Total Population     | 3,298     | 8,294     | 11,310    |
| Average Age          | 45.1      | 44.2      | 44.2      |
| Average Age (Male)   | 37.8      | 40.7      | 41.7      |
| Average Age (Female) | 53.2      | 47.2      | 46.7      |
| HOUSEHOLDS & INCOME  | 1 MILE    | 3 MI