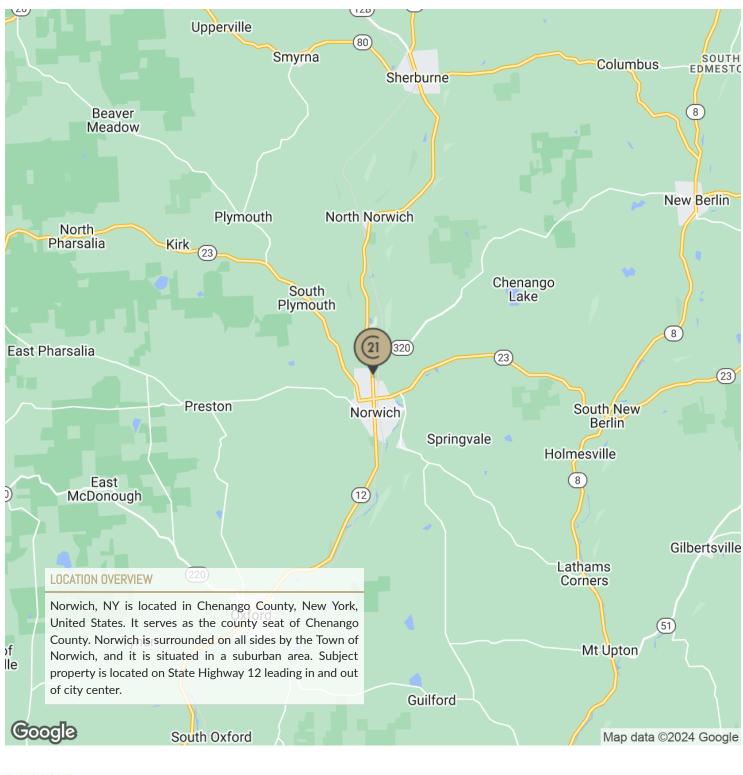

## **PROPERTY DESCRIPTION**

Development parcel on busy north/south state highway just outside Norwich. Currently holds established locally owned diner. Located in an established commercial district with successful businesses including Pizza Hut, Aldi, Arby's KwikFill and more. Excellent AADT at 13,000 +. Site is being offered as a retail pad for regional/national operator. Public utilities in place. Friendly zoning allows for a variety of uses and building size options. 10-year ground lease preferred. Outright sale may be considered.