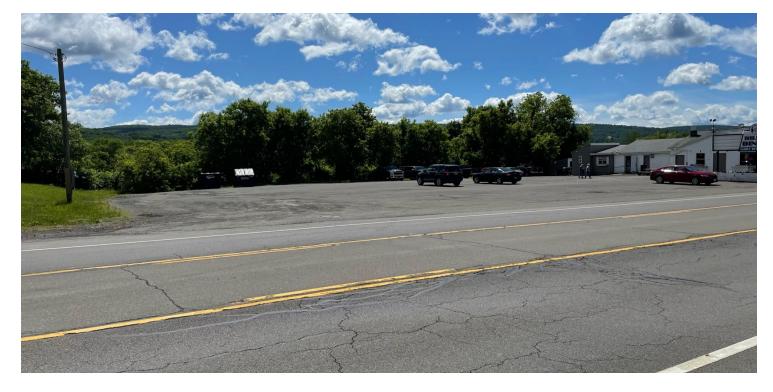

#### SITE PICTURES

## **PROPERTY DESCRIPTION**

Development parcel on busy north/south state highway just outside Norwich. Currently holds established locally owned diner. Located in an established commercial district with successful businesses including Pizza Hut, Aldi, Arby's KwikFill and more. Excellent AADT at 13,000 +. Site is being offered as a retail pad for regional/national operator. Public utilities in place. Friendly zoning allows for a variety of uses and building size options. 10-year ground lease preferred. Outright sale may be considered.

## **PROPERTY HIGHLIGHTS**

- Large Flat 1.5 +/- Acre Lot
- Over 13,500 AADT
- Friendly Open Zoning to Many Uses
- Neighbors include: Aldi, Pizza Hut, Abry's & KwikFill.