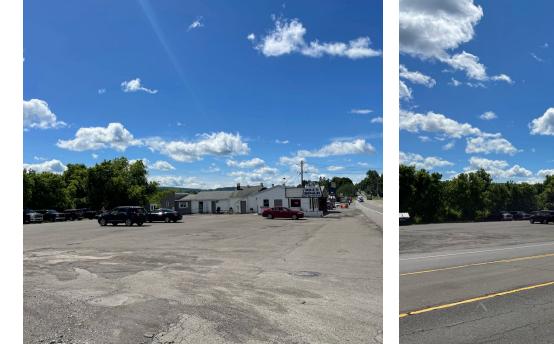

| 1 MILE   | 3 MILES  | 5 MILES  |
|-------------------|----------|----------|----------|
| Total Households  | 1,726    | 4,314    | 5,750    |
| Total Population  | 3,298    | 8,294    | 11,310   |
| Average HH Income | \$59,023 | \$57,338 | \$59,641 |

## **PROPERTY HIGHLIGHTS**

- Large Flat 1.5 +/- Acre Lot
- Over 13,500 AADT
- Friendly Open Zoning to Many Uses
- Neighbors include: Aldi, Pizza Hut, Abry's & KwikFill.

#### **OFFERING SUMMARY**

| Lease Rate:    | Negotiable          |
|----------------|---------------------|
| Available SF:  | 3,742               |
| Lot Size:      | 1.5 Acres           |
| Building Size: | 1,500-15,000 +/- SF |

DAVIS YOHE 315.329.1328 davis@c21bridgeway.com



#### SITE PICTURES

## NORWICH DEVELOPMENT PAD

6082 State Highway 12, Norwich, NY 13815







21 ( 21 ( 21 ( 21 (





DAVIS YOHE 315.329.1328 davis@c21bridgeway.com CENTURY 21 COMMERCIAL. Bridgeway Realty

21 ( 21 (

21 ( 21 ( 21 (

21 (



# (21

## NORWICH DEVELOPMENT PAD

6082 State Highway 12, Norwich, NY 13815



DAVIS YOHE 315.329.1328 davis@c21bridgeway.com CENTURY 21 COMMERCIAL. Bridgeway Realty



## NORWICH DEVELOPMENT PAD

6082 State Highway 12, Norwich, NY 13815



| POPULATION           | 1 MILE    | 3 MILES   | 5 MILES   |
|----------------------|-----------|-----------|-----------|
| Total Population     | 3,298     | 8,294     | 11,310    |
| Average Age          | 45.1      | 44.2      | 44.2      |
| Average Age (Male)   | 37.8      | 40.7      | 41.7      |
| Average Age (Female) | 53.2      | 47.2      | 46.7      |
| HOUSEHOLDS & INCOME  | 1 MILE    | 3