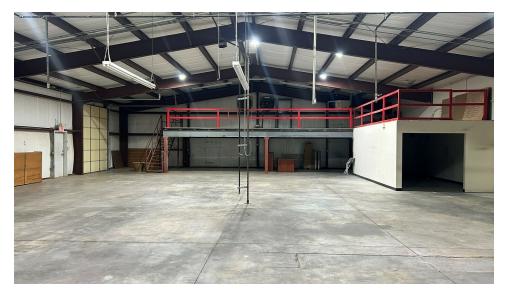

#### PROPERTY HIGHLIGHTS

- Located in a High Traffic Area with Frontage on N Flood Ave South of W Tecumseh Rd & North of W Robinson St
- Office Area (2,560 SF): 5 Offices, Conference Room, Kitchen and Break Room, ADA Restroom (includes HVAC)
- Adjoining Warehouse (4,800 SF): One 10' x 12' Overhead Door, Mezzanine with Storage Area (880 SF), Below Ground Storm Shelter, ADA Restroom
- On-Site Parking in Front of Building (11 Spaces) | Property is Landscaped
- Traffic Counts (vehicles/day): N Flood Ave 23,275 | W Tecumseh Rd 18,876