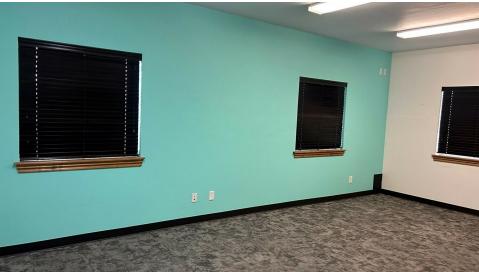

#### PROPERTY HIGHLIGHTS

- Located in a High Traffic Area with Frontage on N Flood Ave South of W Tecumseh Rd & North of W Robinson St
- Office Area (2,560 SF): 5 Offices, Conference Room, Kitchen and Break Room, ADA Restroom (includes HVAC)
- Adjoining Warehouse (4,800 SF): One 10' x 12' Overhead Door, Mezzanine with Storage Area (880 SF), Below Ground Storm Shelter, ADA Restroom
- On-Site Parking in Front of Building (11 Spaces) | Property is Landscaped
- Traffic Counts (vehicles/day): N Flood Ave 23,275 | W Tecumseh Rd 18,876