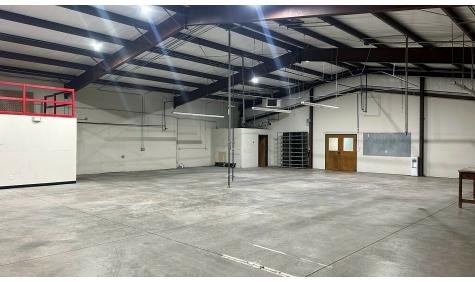

#### PROPERTY HIGHLIGHTS

- Located in a High Traffic Area with Frontage on N Flood Ave South of W Tecumseh Rd & North of W Robinson St
- Office Area (2,560 SF): 5 Offices, Conference Room, Kitchen and Break Room, ADA Restroom (includes HVAC)
- Adjoining Warehouse (4,800 SF): One 10' x 12' Overhead Door, Mezzanine with Storage Area (880 SF), Below Ground Storm Shelter, ADA Restroom
- On-Site Parking in Front of Building (11 Spaces) | Property is Landscaped
- Traffic Counts (vehicles/day): N Flood Ave 23,275 | W Tecumseh Rd 18,876