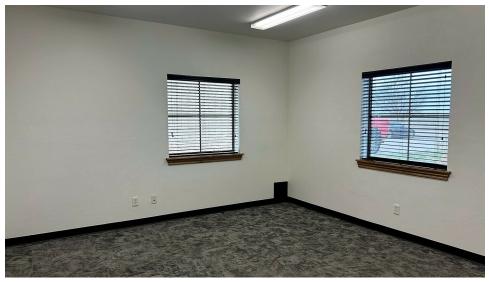

#### PROPERTY HIGHLIGHTS

- Located in a High Traffic Area with Frontage on N Flood Ave South of W Tecumseh Rd & North of W Robinson St
- Office Area (2,560 SF): 5 Offices, Conference Room, Kitchen and Break Room, ADA Restroom (includes HVAC)
- Adjoining Warehouse (4,800 SF): One 10' x 12' Overhead Door, Mezzanine with Storage Area (880 SF), Below Ground Storm Shelter, ADA Restroom
- On-Site Parking in Front of Building (11 Spaces) | Property is Landscaped
- Traffic Counts (vehicles/day): N Flood Ave 23,275 | W Tecumseh Rd 18,876