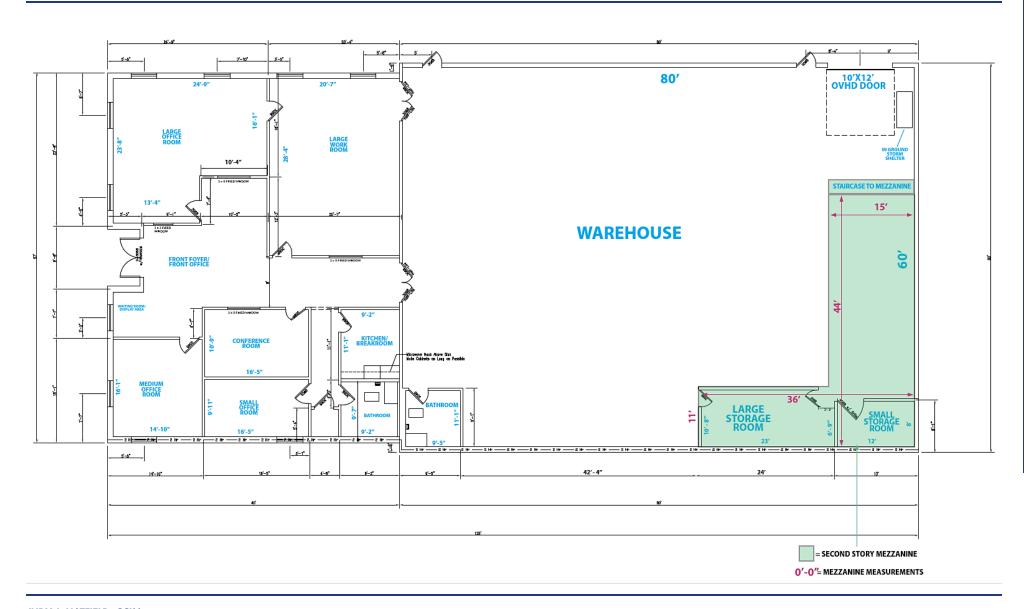

#### **OFFERING SUMMARY**

 Available SF:
 7,360 SF

 Office:
 2,560 SF

Warehouse: 4,800 SF

Lease Rate (Monthly): \$5,775 + NNN

CAM: \$200/mo.

Taxes (2023): \$500/mo.

Insurance (2023): \$440/mo.

#### PROPERTY HIGHLIGHTS

- Located in a High Traffic Area with Frontage on N Flood Ave South of W Tecumseh Rd & North of W Robinson St
- Office Area (2,560 SF): 5 Offices, Conference Room, Kitchen and Break Room, ADA Restroom (includes HVAC)
- Adjoining Warehouse (4,800 SF): One 10' x 12' Overhead Door, Mezzanine with Storage Area (880 SF), Below Ground Storm Shelter, ADA Restroom
- On-Site Parking in Front of Building (11 Spaces) | Property is Landscaped
- Traffic Counts (vehicles/day): N Flood Ave 23,275 | W Tecumseh Rd 18,876