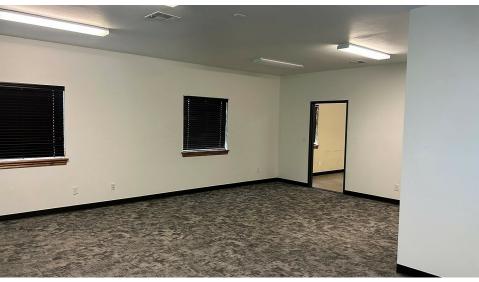

#### PROPERTY HIGHLIGHTS

- Located in a High Traffic Area with Frontage on N Flood Ave South of W Tecumseh Rd & North of W Robinson St
- Office Area (2,560 SF): 5 Offices, Conference Room, Kitchen and Break Room, ADA Restroom (includes HVAC)
- Adjoining Warehouse (4,800 SF): One 10' x 12' Overhead Door, Mezzanine with Storage Area (880 SF), Below Ground Storm Shelter, ADA Restroom
- On-Site Parking in Front of Building (11 Spaces) | Property is Landscaped
- Traffic Counts (vehicles/day): N Flood Ave 23,275 | W Tecumseh Rd 18,876