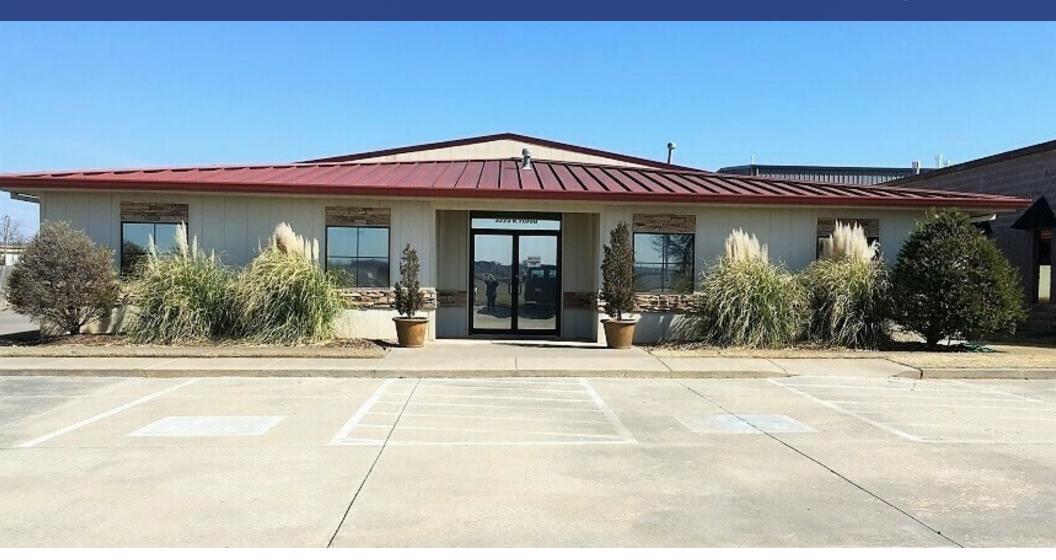

### AN INDUSTRIAL LEASE OPPORTUNITY

### 3225 N FLOOD AVE

NORMAN, OK 73069

#### PROPERTY HIGHLIGHTS

- Located in a High Traffic Area with Frontage on N Flood Ave South of W Tecumseh Rd & North of W Robinson St
- Office Area (2,560 SF): 5 Offices, Conference Room, Kitchen and Break Room, ADA Restroom (includes HVAC)
- Adjoining Warehouse (4,800 SF): One 10' x 12' Overhead Door, Mezzanine with Storage Area (880 SF), Below Ground Storm Shelter, ADA Restroom
- On-Site Parking in Front of Building (11 Spaces) | Property is Landscaped
- Traffic Counts (vehicles/day): N Flood Ave 23,275 | W Tecumseh Rd 18,876