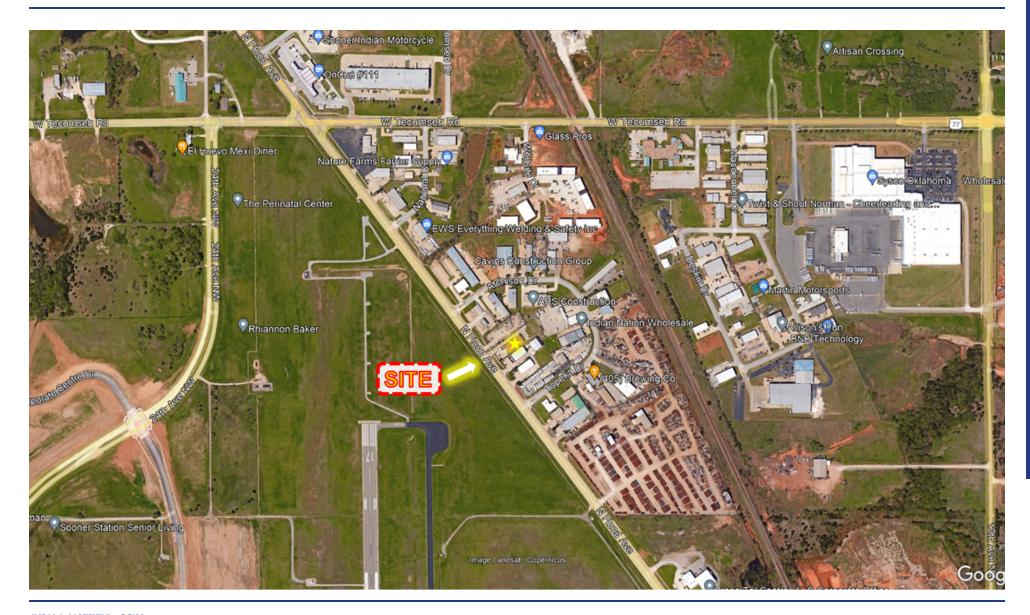

#### PROPERTY HIGHLIGHTS

- Located in a High Traffic Area with Frontage on N Flood Ave South of W Tecumseh Rd & North of W Robinson St
- Office Area (2,560 SF): 5 Offices, Conference Room, Kitchen and Break Room, ADA Restroom (includes HVAC)
- Adjoining Warehouse (4,800 SF): One 10' x 12' Overhead Door, Mezzanine with Storage Area (880 SF), Below Ground Storm Shelter, ADA Restroom
- On-Site Parking in Front of Building (11 Spaces) | Property is Landscaped
- Traffic Counts (vehicles/day): N Flood Ave 23,275 | W Tecumseh Rd 18,876