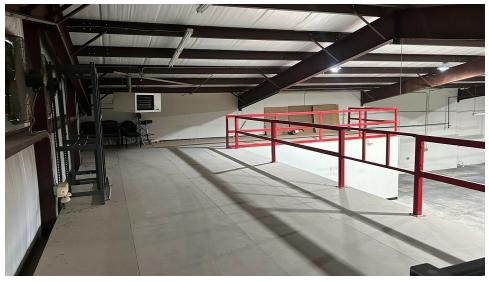

#### PROPERTY HIGHLIGHTS

- Located in a High Traffic Area with Frontage on N Flood Ave South of W Tecumseh Rd & North of W Robinson St
- Office Area (2,560 SF): 5 Offices, Conference Room, Kitchen and Break Room, ADA Restroom (includes HVAC)
- Adjoining Warehouse (4,800 SF): One 10' x 12' Overhead Door, Mezzanine with Storage Area (880 SF), Below Ground Storm Shelter, ADA Restroom
- On-Site Parking in Front of Building (11 Spaces) | Property is Landscaped
- Traffic Counts (vehicles/day): N Flood Ave 23,275 | W Tecumseh Rd 18,876