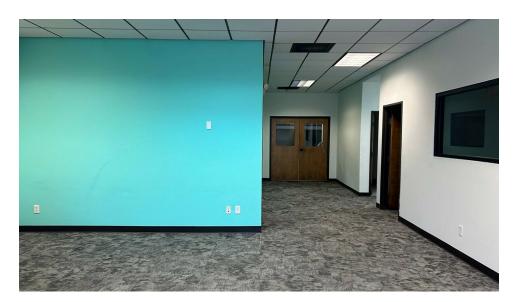

#### PROPERTY HIGHLIGHTS

- Located in a High Traffic Area with Frontage on N Flood Ave South of W Tecumseh Rd & North of W Robinson St
- Office Area (2,560 SF): 5 Offices, Conference Room, Kitchen and Break Room, ADA Restroom (includes HVAC)
- Adjoining Warehouse (4,800 SF): One 10' x 12' Overhead Door, Mezzanine with Storage Area (880 SF), Below Ground Storm Shelter, ADA Restroom
- On-Site Parking in Front of Building (11 Spaces) | Property is Landscaped
- Traffic Counts (vehicles/day): N Flood Ave 23,275 | W Tecumseh Rd 18,876