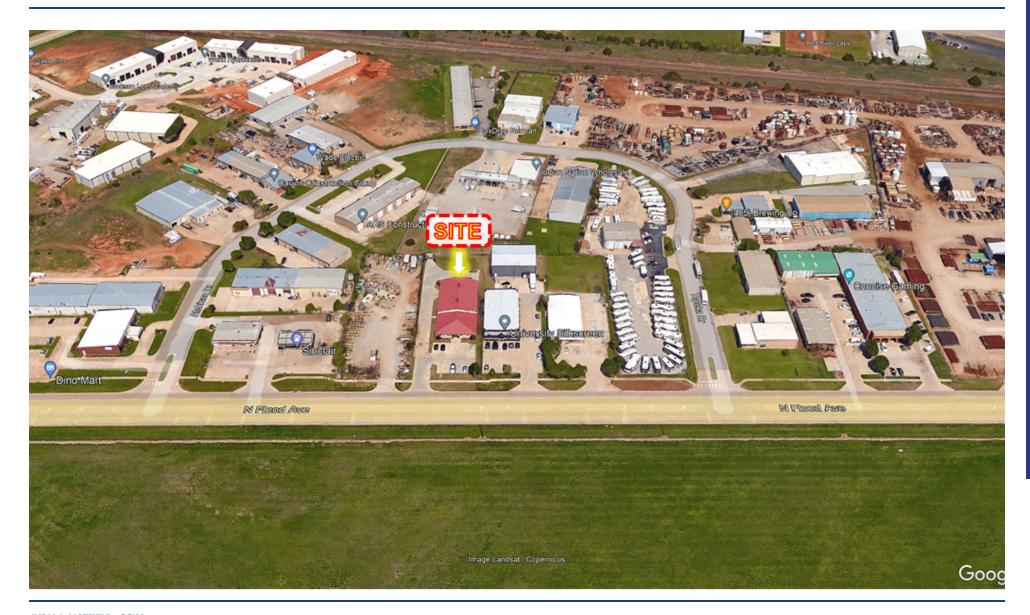

#### PROPERTY HIGHLIGHTS

- Located in a High Traffic Area with Frontage on N Flood Ave South of W Tecumseh Rd & North of W Robinson St
- Office Area (2,560 SF): 5 Offices, Conference Room, Kitchen and Break Room, ADA Restroom (includes HVAC)
- Adjoining Warehouse (4,800 SF): One 10' x 12' Overhead Door, Mezzanine with Storage Area (880 SF), Below Ground Storm Shelter, ADA Restroom
- On-Site Parking in Front of Building (11 Spaces) | Property is Landscaped
- Traffic Counts (vehicles/day): N Flood Ave 23,275 | W Tecumseh Rd 18,876