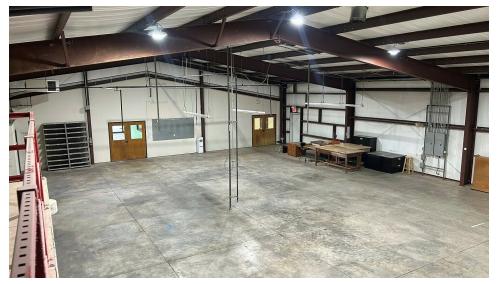

#### PROPERTY HIGHLIGHTS

- Located in a High Traffic Area with Frontage on N Flood Ave South of W Tecumseh Rd & North of W Robinson St
- Office Area (2,560 SF): 5 Offices, Conference Room, Kitchen and Break Room, ADA Restroom (includes HVAC)
- Adjoining Warehouse (4,800 SF): One 10' x 12' Overhead Door, Mezzanine with Storage Area (880 SF), Below Ground Storm Shelter, ADA Restroom
- On-Site Parking in Front of Building (11 Spaces) | Property is Landscaped
- Traffic Counts (vehicles/day): N Flood Ave 23,275 | W Tecumseh Rd 18,876