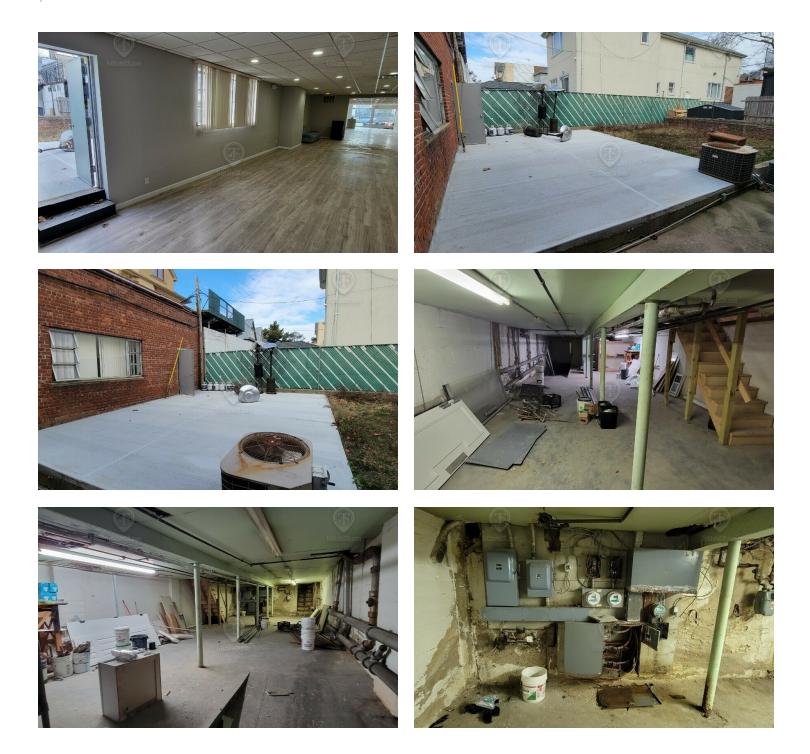

#### **Additional Photos**

Broker is relying on Landlord or other Landlord-supplied sources for the accuracy of said information and has no knowledge of the accuracy of it. Broker makes no representation and/or warranty, expressed or implied, as to the accuracy of such information.

#### **PROPERTY OVERVIEW**

Vanilla box Newly renovated Backyard for seating Easily ventable 400 SF backyard