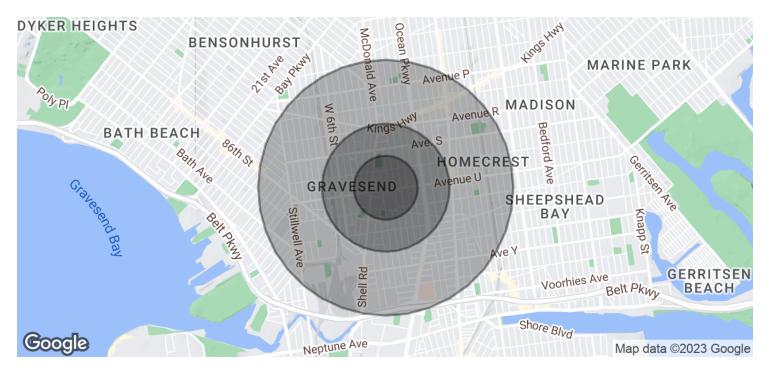

#### Demographics Map & Report

| POPULATION                              | 0.25 MILES                 | 0.5 MILES           | 1 MILE               |
|-----------------------------------------|----------------------------|---------------------|----------------------|
| Total Population                        | 6,533                      | 30,739              | 132,474              |
| Average Age                             | 35.0                       | 35.8                | 38.5                 |
| Average Age (Male)                      | 32.9                       | 34.0                | 36.5                 |
| Average Age (Female)                    | 37.1                       | 37.2                | 40.2                 |
|                                         |                            |                     |                      |
|                                         |                            |                     |                      |
| HOUSEHOLDS & INCOME                     | 0.25 MILES                 | 0.5 MILES           | 1 MILE               |
| HOUSEHOLDS & INCOME<br>Total Households | <b>0.25 MILES</b><br>2,432 | 0.5 MILES<br>11,381 | <b>1 MILE</b> 50,573 |
|                                         |                            |                     |                      |
| Total Households                        | 2,432                      | 11,381              | 50,573               |
| Total Households<br># of Persons per HH | 2,432<br>2.7               | 11,381<br>2.7       | 50,573<br>2.6        |