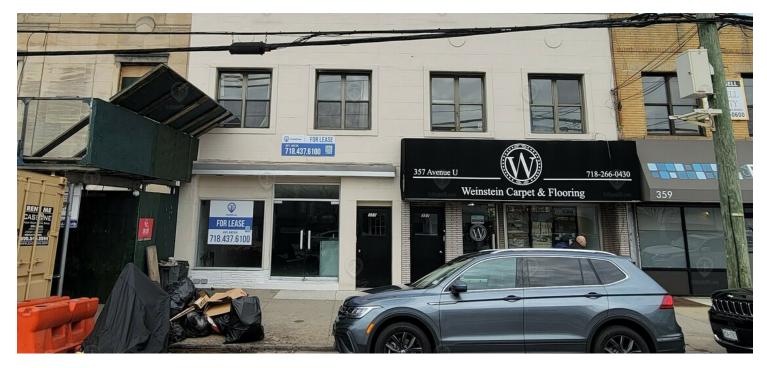

## FOR LEASE | RETAIL SPACE 2,000 SF | 357 Avenue U | Vanilla Box Retail Space for Lease

357 Avenue U, Brooklyn, NY 11223

Shlomi Bagdadi 718.437.6100 sb@tristatecr.com

357 Avenue U, Brooklyn, NY 11223

#### **OFFERING SUMMARY**

| Lease Rate:    | Call: 718-437-6100 |
|----------------|--------------------|
| Available SF:  | Fully Leased       |
| Building Size: | 15,960 SF          |
| Lot Size:      | 12,000 SF          |
| Zoning:        | R6A                |

#### **PROPERTY OVERVIEW**

Vanilla box Newly renovated Backyard for seating Easily ventable 400 SF backyard