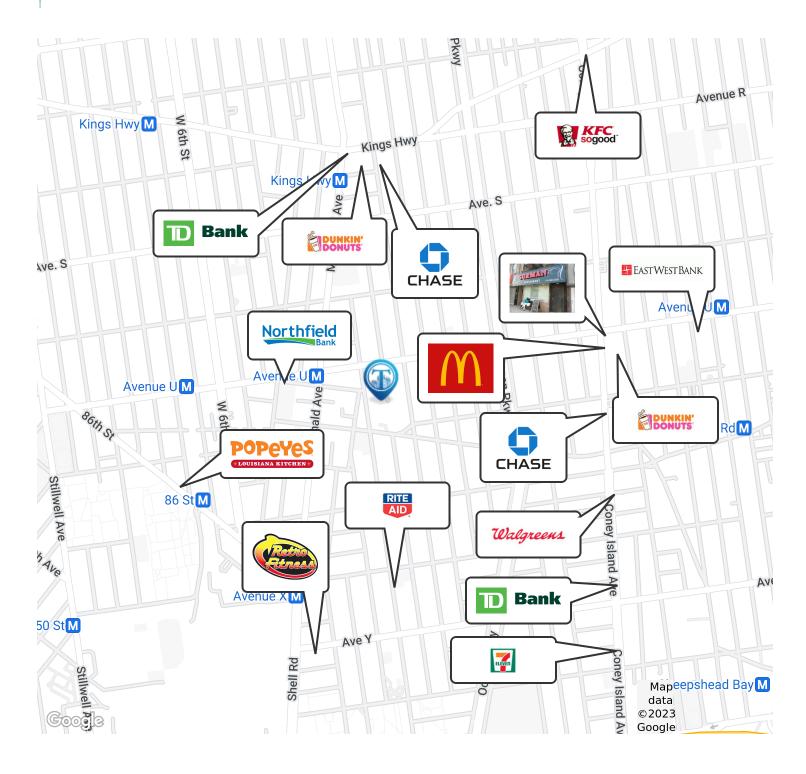

### Retailer Map

Broker is relying on Landlord or other Landlord-supplied sources for the accuracy of said information and has no knowledge of the accuracy of it. Broker makes no representation and/or warranty, expressed or implied, as to the accuracy of such information.

Nearby Tenants: Khasky Foods Inc, Ouri's Market, Land of Laces, Sweetspot Cafe, Magic Furniture House, Popeyes, L&B Spumoni Gardens, Mizrahi Orthodontics, Kasai Kosher Hibachi, McDonald's, Skyline Billiards & Bar and more!