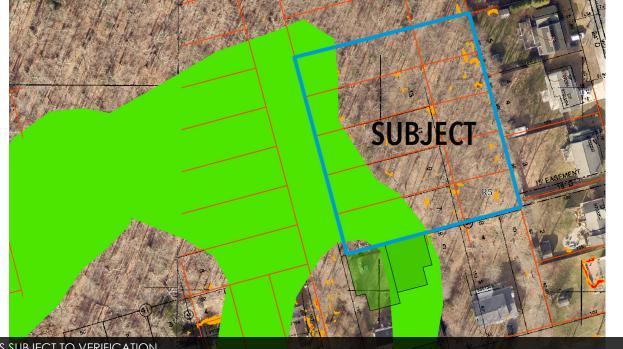

# LAND FOR SALE **1126 GWYNNE AVENUE** Churchton, MD 20733

Available: 1.36

WETLANDS SUBJECT TO VERIFICATION

## LOT(S) BOUNDARIES