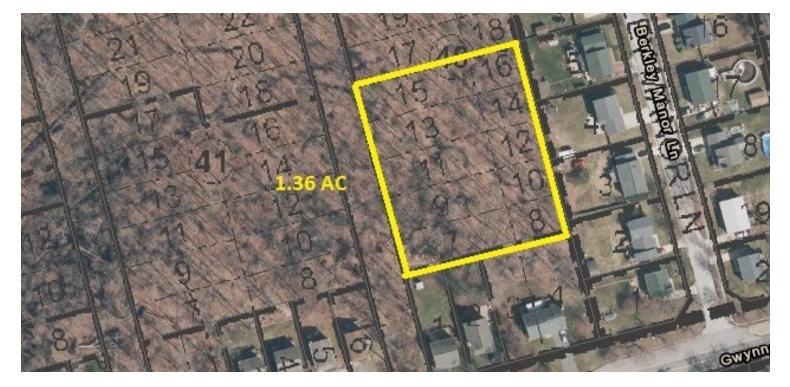

# LAND FOR SALE **1126 GWYNNE AVENUE** Churchton, MD 20733

Available: 1.36

## **LISTING DATA**

AVAILABLE AC: 1.36

#### **PROPERTY OVERVIEW**

These 10 "original developer lots" would require a formal subdivision since the plat was recorded prior to 1/15/70. County zoning and planning will determine the final number of lots permitted.