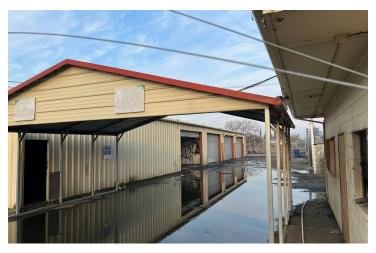

### PROPERTY DESCRIPTION

 $\pm4,320$  SF clear span freestanding warehouse building with detached office on 0.35 acres of land with CA-99 exposure. The Warehouse building is  $\pm3,600$  SF which includes (4) 12'x12' rollup doors, (2) man doors, 14' clear height, & a 20'x24' covered structure that connects the office and warehouse. The Office building is  $\pm720$  SF located on east side of the property with direct access to the entrance gate.

The two buildings total  $\pm 4,320$  SF & are fully fenced with a completely paved yard area, two main entrances, at a strategic location in Central Fresno with multiple access points to major streets & freeways. The warehouse is currently split into two sections which are  $\pm 1,950$  and  $\pm 1,650$  SF.