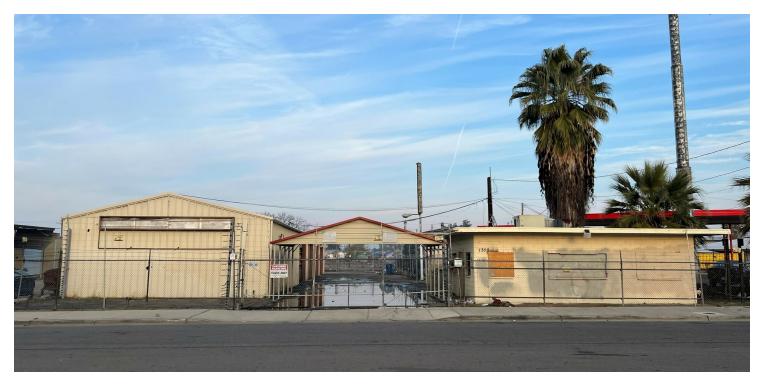

±4,320 SF CLEAR SPAN OFFICE/WAREHOUSE BUILDING IN FRESNO CA

1308 W lota, Fresno, CA 93728

Sale Price

\$449,000

Lease Rate

\$3,500.00 PER MONTH

### PROPERTY DESCRIPTION

 $\pm4,320$  SF clear span freestanding warehouse building with detached office on 0.35 acres of land with CA-99 exposure. The Warehouse building is  $\pm3,600$  SF which includes (4) 12'x12' rollup doors, (2) man doors, 14' clear height, & a 20'x24' covered structure that connects the office and warehouse. The Office building is  $\pm720$  SF located on east side of the property with direct access to the entrance gate.

The two buildings total  $\pm 4,320$  SF & are fully fenced with a completely paved yard area, two main entrances, at a strategic location in Central Fresno with multiple access points to major streets & freeways. The warehouse is currently split into two sections which are  $\pm 1,950$  and  $\pm 1,650$  SF.