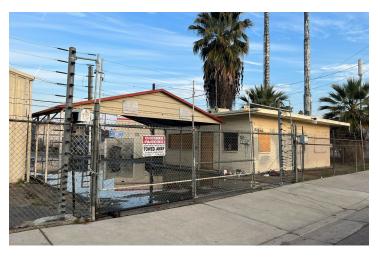

### PROPERTY DESCRIPTION

 $\pm4,320$  SF clear span freestanding warehouse building with detached office on 0.35 acres of land with CA-99 exposure. The Warehouse building is  $\pm3,600$  SF which includes (4) 12'x12' rollup doors, (2) man doors, 14' clear height, & a 20'x24' covered structure that connects the office and warehouse. The Office building is  $\pm720$  SF located on east side of the property with direct access to the entrance gate.

The two buildings total  $\pm 4,320$  SF & are fully fenced with a completely paved yard area, two main entrances, at a strategic location in Central Fresno with multiple access points to major streets & freeways. The warehouse is currently split into two sections which are  $\pm 1,950$  and  $\pm 1,650$  SF.