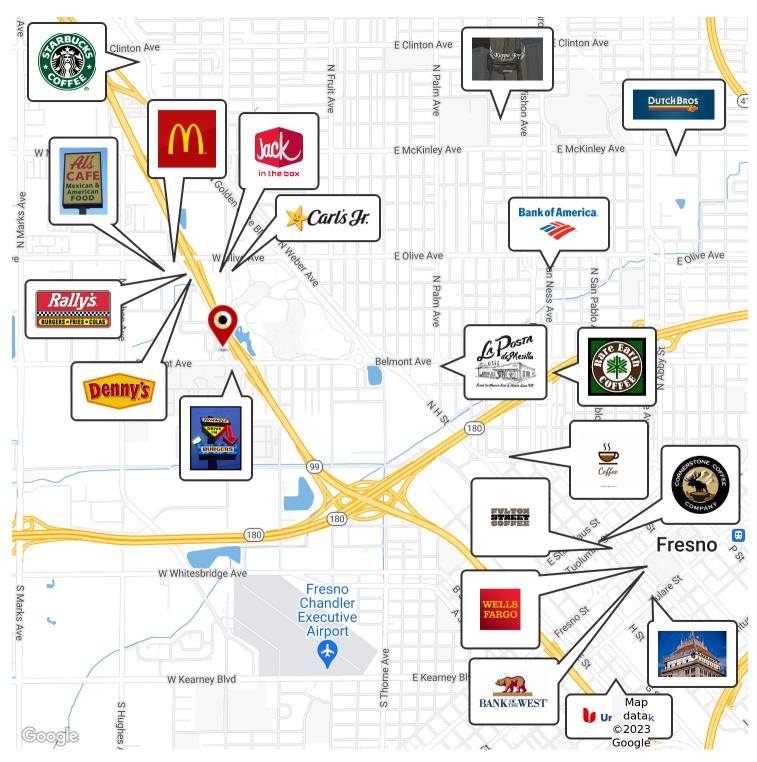

### **LOCATION DESCRIPTION**

The property is located off Belmont Avenue in Fresno, CA. The property is North of W White Ave, South of Belmont Ave, West of N Parkview Dr, and East of N Parkway Dr. The community is located in the San Joaquin Valley between Madera and Kingsburg. Surrounding tenants include McDonalds, Jack in the Box, Denny's, Rally's, Carls Jr., Starbucks, Traingle Burger, Dutch Bros, Wells Fargo, Union Bank, Bank of the West, Kuppa Joy, Al's Cafe, Security Bank, Fulton Street Coffee, Rare Earth Coffee, The Revue, La Posta Restaurant, and many others!