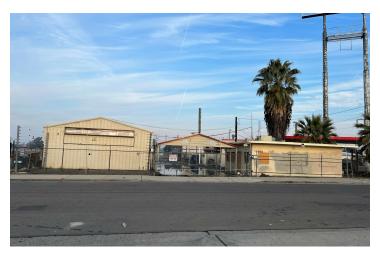

### PROPERTY DESCRIPTION

 $\pm4,320$  SF clear span freestanding warehouse building with detached office on 0.35 acres of land with CA-99 exposure. The Warehouse building is  $\pm3,600$  SF which includes (4) 12'x12' rollup doors, (2) man doors, 14' clear height, & a 20'x24' covered structure that connects the office and warehouse. The Office building is  $\pm720$  SF located on east side of the property with direct access to the entrance gate.

The two buildings total  $\pm 4,320$  SF & are fully fenced with a completely paved yard area, two main entrances, at a strategic location in Central Fresno with multiple access points to major streets & freeways. The warehouse is currently split into two sections which are  $\pm 1,950$  and  $\pm 1,650$  SF.