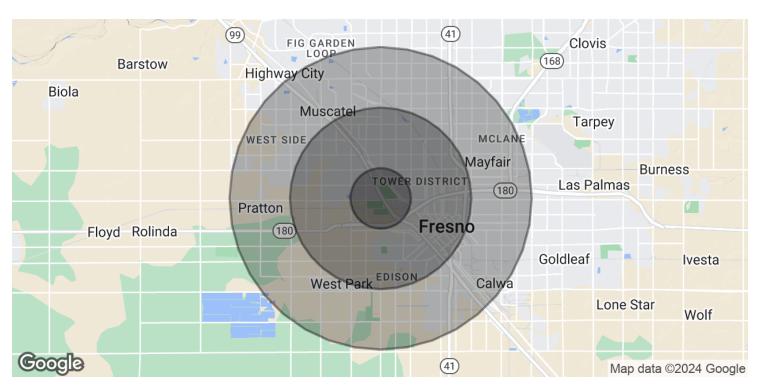

### **KEVIN LAND**

Executive Managing Director 0: 559.705.1000 kevin@centralcacommercial.com CA #01516541

±4,320 SF CLEAR SPAN OFFICE/WAREHOUSE BUILDING IN FRESNO CA

1308 W lota, Fresno, CA 93728

| POPULATION           | 1 MILE    | 3 MILES   | 5 MILES   |
|----------------------|-----------|-----------|-----------|
| Total Population     | 766       | 13,196    | 62,872    |
| Average Age          | 34.2      | 36.3      | 31.7      |
| Average Age (Male)   | 35.8      | 37.0      | 30.9      |
| Average Age (Female) | 32.0      | 36.8      | 33.0      |
|                      |           |           |           |
| HOUSEHOLDS & INCOME  | 1 MILE    | 3 MILES   | 5 MILES   |
| Total Households     | 238       | 3,839     | 18,051    |
| # of Persons per HH  | 3.2       | 3.4       | 3.5       |
| Average HH Income    | \$80,975  | \$85,950  | \$64,069  |
| Average House Value  | \$280,251 | \$270,976 | \$221,113 |
|                      |           |           |           |
| ETHNICITY (%)        | 1 MILE    | 3 MILES   | 5 MILES   |
| Hispanic             | 77.3%     | 72.1%     | 76.8%     |