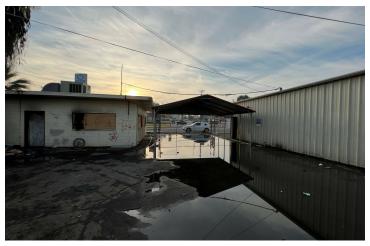

#### **PROPERTY HIGHLIGHTS**

- Two Freestanding Buildings Totaling ±4,320 SF
- Located on ±0.35 Acres
- Warehouse Building ±3,600 SF
- Office Building ±720 SF
- Covered Structure 20' x 24'
- Fully Paved Yard Area + Fenced In
- (4) 12x12 Roll Up Doors W/14' Clear Height
- Excellent Access to FWY-180 & FWY-99
- · 600 AMPS, 3 Phase Power
- Small Office + Oversized Warehouse
- Close Proximity to Major Traffic Generators

### PROPERTY DESCRIPTION

 $\pm4,320$  SF clear span freestanding warehouse building with detached office on 0.35 acres of land with CA-99 exposure. The Warehouse building is  $\pm3,600$  SF which includes (4) 12'x12' rollup doors, (2) man doors, 14' clear height, & a 20'x24' covered structure that connects the office and warehouse. The Office building is  $\pm720$  SF located on east side of the property with direct access to the entrance gate.