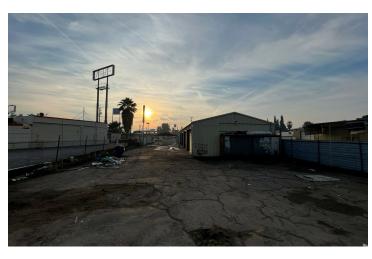

### PROPERTY DESCRIPTION

 $\pm4,320$  SF clear span freestanding warehouse building with detached office on 0.35 acres of land with CA-99 exposure. The Warehouse building is  $\pm3,600$  SF which includes (4) 12'x12' rollup doors, (2) man doors, 14' clear height, & a 20'x24' covered structure that connects the office and warehouse. The Office building is  $\pm720$  SF located on east side of the property with direct access to the entrance gate.

The two buildings total  $\pm 4,320$  SF & are fully fenced with a completely paved yard area, two main entrances, at a strategic location in Central Fresno with multiple access points to major streets & freeways. The warehouse is currently split into two sections which are  $\pm 1,950$  and  $\pm 1,650$  SF.