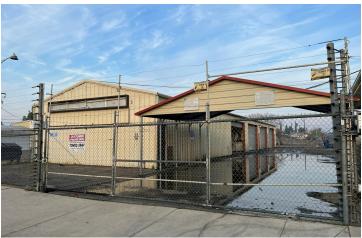

### PROPERTY DESCRIPTION

 $\pm4,320$  SF clear span freestanding warehouse building with detached office on 0.35 acres of land with CA-99 exposure. The Warehouse building is  $\pm3,600$  SF which includes (4) 12'x12' rollup doors, (2) man doors, 14' clear height, & a 20'x24' covered structure that connects the office and warehouse. The Office building is  $\pm720$  SF located on east side of the property with direct access to the entrance gate.

The two buildings total  $\pm 4,320$  SF & are fully fenced with a completely paved yard area, two main entrances, at a strategic location in Central Fresno with multiple access points to major streets & freeways. The warehouse is currently split into two sections which are  $\pm 1,950$  and  $\pm 1,650$  SF.