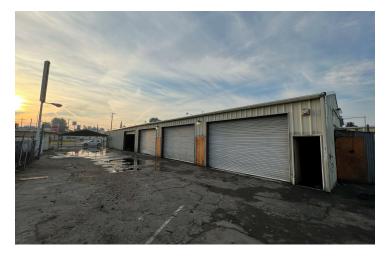

#### **PROPERTY HIGHLIGHTS**

- Two Freestanding Buildings Totaling ±4,320 SF
- Located on ±0.35 Acres
- Warehouse Building ±3,600 SF
- Office Building ±720 SF
- Covered Structure 20' x 24'
- Fully Paved Yard Area + Fenced In
- (4) 12x12 Roll Up Doors W/14' Clear Height
- Excellent Access to FWY-180 & FWY-99
- · 600 AMPS, 3 Phase Power
- Small Office + Oversized Warehouse
- Close Proximity to Major Traffic Generators

### PROPERTY DESCRIPTION

 $\pm4,320$  SF clear span freestanding warehouse building with detached office on 0.35 acres of land with CA-99 exposure. The Warehouse building is  $\pm3,600$  SF which includes (4) 12'x12' rollup doors, (2) man doors, 14' clear height, & a 20'x24' covered structure that connects the office and warehouse. The Office building is  $\pm720$  SF located on east side of the property with direct access to the entrance gate.

The two buildings total  $\pm 4,320$  SF & are fully fenced with a completely paved yard area, two main entrances, at a strategic location in Central Fresno with multiple access points to major streets & freeways. The warehouse is currently split into two sections which are  $\pm 1,950$  and  $\pm 1,650$  SF.