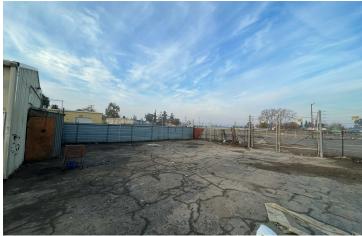

#### **PROPERTY HIGHLIGHTS**

- Two Freestanding Buildings Totaling ±4,320 SF
- Located on ±0.35 Acres
- Warehouse Building ±3,600 SF
- Office Building ±720 SF
- Covered Structure 20' x 24'
- Fully Paved Yard Area + Fenced In
- (4) 12x12 Roll Up Doors W/14' Clear Height
- Excellent Access to FWY-180 & FWY-99
- · 600 AMPS, 3 Phase Power
- Small Office + Oversized Warehouse
- Close Proximity to Major Traffic Generators

The two buildings total  $\pm 4,320$  SF & are fully fenced with a completely paved yard area, two main entrances, at a strategic location in Central Fresno with multiple access points to major streets & freeways. The warehouse is currently split into two sections which are  $\pm 1,950$  and  $\pm 1,650$  SF.