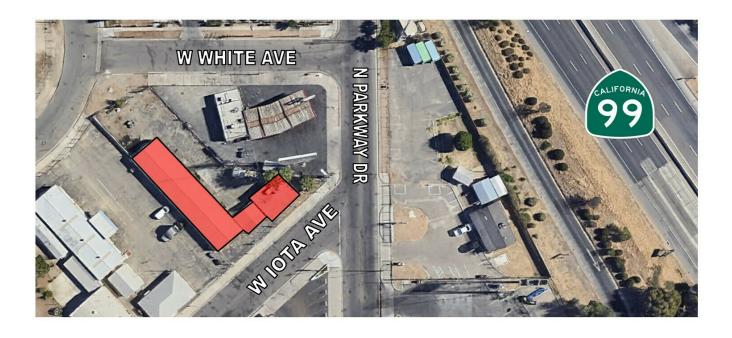

APN: vvest Fresh

Cross Streets: W lota Ave & Parkway Dr

### **LOCATION DESCRIPTION**

The property is located off Belmont Avenue in Fresno, CA. The property is North of W White Ave, South of Belmont Ave, West of N Parkview Dr, and East of N Parkway Dr. The community is located in the San Joaquin Valley between Madera and Kingsburg. Surrounding tenants include McDonalds, Jack in the Box, Denny's, Rally's, Carls Jr., Starbucks, Traingle Burger, Dutch Bros, Wells Fargo, Union Bank, Bank of the West, Kuppa Joy, Al's Cafe, Security Bank, Fulton Street Coffee, Rare Earth Coffee, The Revue, La Posta Restaurant, and many others!