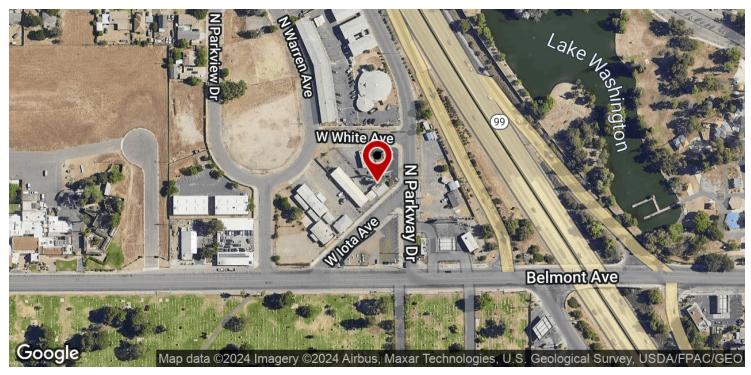

APN: vvest Fresh

Cross Streets: W lota Ave & Parkway Dr

### **LOCATION DESCRIPTION**

The property is located off Belmont Avenue in Fresno, CA. The property is North of W White Ave, South of Belmont Ave, West of N Parkview Dr, and East of N Parkway Dr. The community is located in the San Joaquin Valley between Madera and Kingsburg. Surrounding tenants include McDonalds, Jack in the Box, Denny's, Rally's, Carls Jr., Starbucks, Traingle Burger, Dutch Bros, Wells Fargo, Union Bank, Bank of the West, Kuppa Joy, Al's Cafe, Security Bank, Fulton Street Coffee, Rare Earth Coffee, The Revue, La Posta Restaurant, and many others!