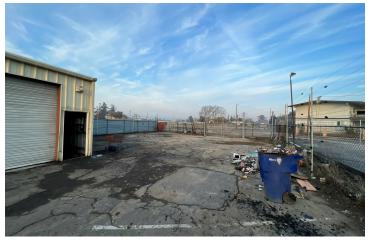

#### **PROPERTY HIGHLIGHTS**

- Two Freestanding Buildings Totaling ±4,320 SF
- Located on ±0.35 Acres
- Warehouse Building ±3,600 SF
- Office Building ±720 SF
- Covered Structure 20' x 24'
- Fully Paved Yard Area + Fenced In
- (4) 12x12 Roll Up Doors W/14' Clear Height
- Excellent Access to FWY-180 & FWY-99
- · 600 AMPS, 3 Phase Power
- Small Office + Oversized Warehouse
- Close Proximity to Major Traffic Generators

### PROPERTY DESCRIPTION

 $\pm4,320$  SF clear span freestanding warehouse building with detached office on 0.35 acres of land with CA-99 exposure. The Warehouse building is  $\pm3,600$  SF which includes (4) 12'x12' rollup doors, (2) man doors, 14' clear height, & a 20'x24' covered structure that connects the office and warehouse. The Office building is  $\pm720$  SF located on east side of the property with direct access to the entrance gate.

The two buildings total  $\pm 4,320$  SF & are fully fenced with a completely paved yard area, two main entrances, at a strategic location in Central Fresno with multiple access points to major streets & freeways. The warehouse is currently split into two sections which are  $\pm 1,950$  and  $\pm 1,650$  SF.