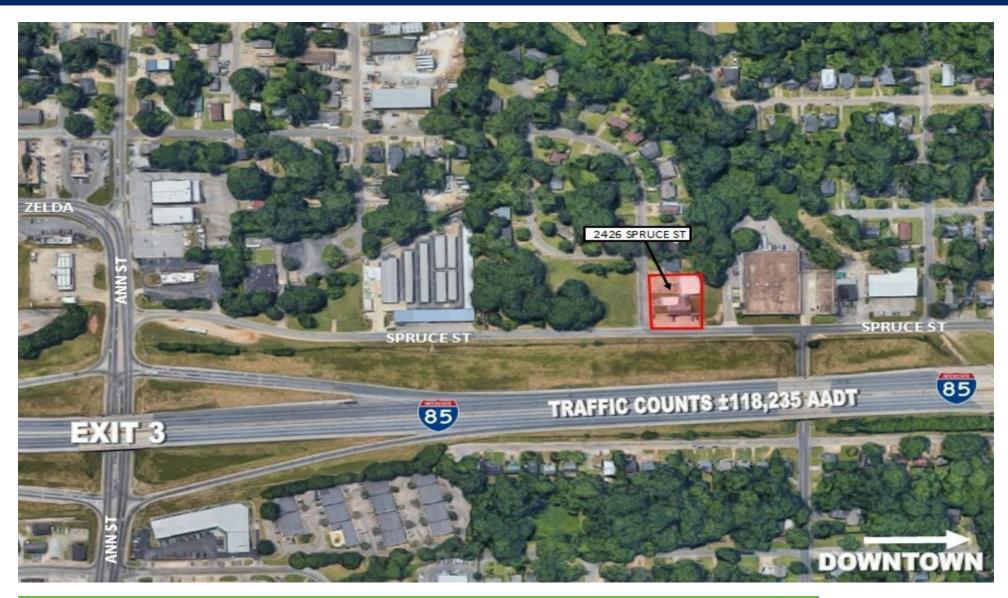

- 0.4± Miles from I-85
- 0.6± Miles from Jackson Hospital Campus
- 1.2± Miles from Alabama State University
- 5.5± Miles from Maxwell Air Force Base: Serving 25,000
   Active Duty, Guard, Reserves, Contractors and Retirees. The
   Air Force University is attended by 20,000 Annually

## **MONTGOMERY, AL 36107**