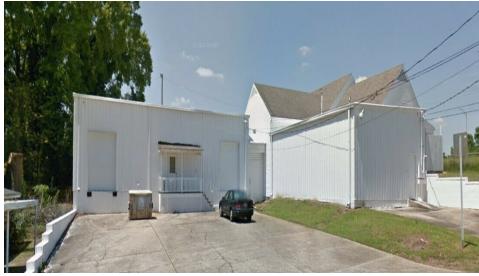

ce: \$325,000

Lot Size: 0.43 Acres

Year Built: 1980

Building Size: 5,928

Zoning: B-2

Market: Montgomery

Price / SF: \$54.82

#### **PROPERTY HIGHLIGHTS**

- PRICE REDUCED!!! MOTIVATED SELLER!
- Easy Access Retail and Warehouse Buildings
- 2 Dock Highs
- Within minutes from Jackson Hospital, Alabama State University & Huntingdon College
- · On-Site Parking for employees and customers
- Convenient to Central Business District

- 0.4± Miles from I-85
- 0.6± Miles from Jackson Hospital Campus
- 1.2± Miles from Alabama State University
- 5.5± Miles from Maxwell Air Force Base: Serving 25,000
   Active Duty, Guard, Reserves, Contractors and Retirees. The
   Air Force University is attended by 20,000 Annually





# **2426 SPRUCE STREET**

# **Additional Photos**

# MONTGOMERY, AL 36107









#### **MOORE COMPANY REALTY**



# **Demographics**

## **MONTGOMERY, AL 36107**





## **MONTGOMERY, AL 36107**



#### **MOORE COMPANY REALTY**



## **MONTGOMERY, AL 36107**



#### **MOORE COMPANY REALTY**