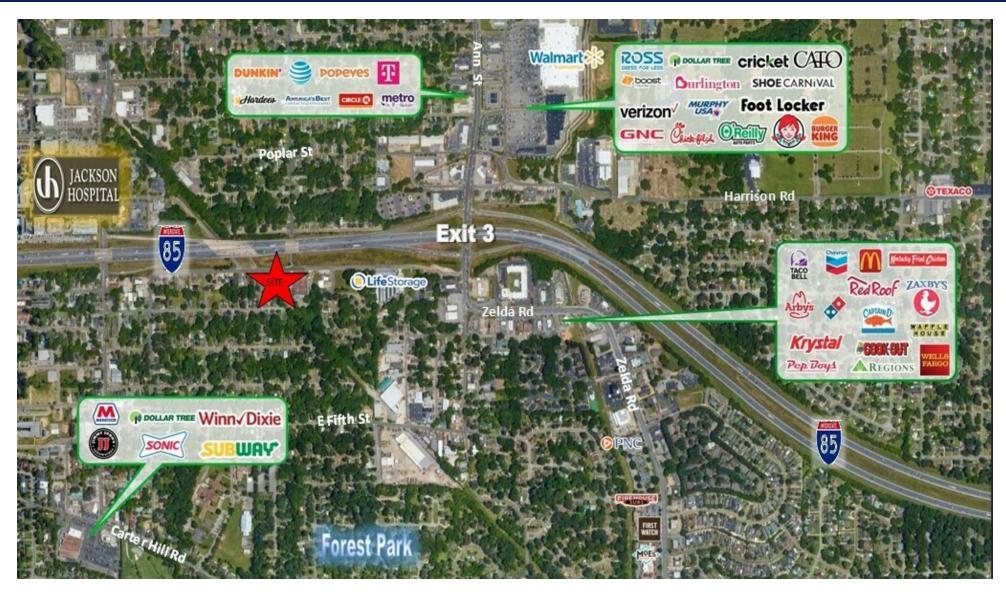

#### **PROPERTY HIGHLIGHTS**

- PRICE REDUCED!!! MOTIVATED SELLER!
- Easy Access Retail and Warehouse Buildings
- 2 Dock Highs
- Within minutes from Jackson Hospital, Alabama State University & Huntingdon College
- · On-Site Parking for employees and customers
- Convenient to Central Business District

- 0.4± Miles from I-85
- 0.6± Miles from Jackson Hospital Campus
- 1.2± Miles from Alabama State University
- 5.5± Miles from Maxwell Air Force Base: Serving 25,000
   Active Duty, Guard, Reserves, Contractors and Retirees. The
   Air Force University is attended by 20,000 Annually