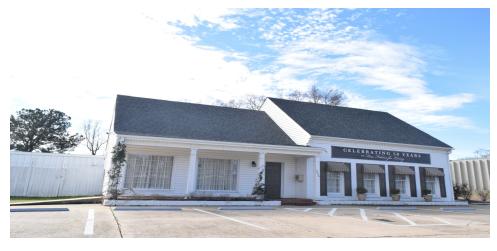

## **2426 SPRUCE STREET**

### **MONTGOMERY, AL 36107**

# **Executive Summary**

#### **OFFERING SUMMARY**

Sale Price: \$325,000

Lot Size: 0.43 Acres

Year Built: 1980

Building Size: 5,928

Zoning: B-2

Market: Montgomery

Price / SF: \$54.82

#### **PROPERTY HIGHLIGHTS**

- PRICE REDUCED!!! MOTIVATED SELLER!
- Easy Access Retail and Warehouse Buildings
- 2 Dock Highs
- Within minutes from Jackson Hospital, Alabama State University & Huntingdon College
- · On-Site Parking for employees and customers
- Convenient to Central Business District