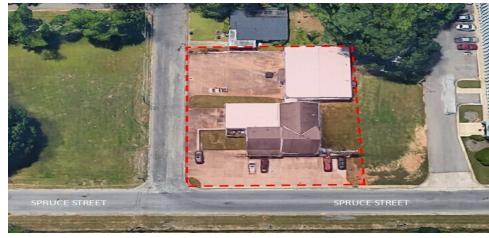

#### **OFFERING SUMMARY**

Sale Price: \$325,000

Lot Size: 0.43 Acres

Year Built: 1980

Building Size: 5,928

Zoning: B-2

Market: Montgomery

Price / SF: \$54.82

#### **PROPERTY HIGHLIGHTS**

- PRICE REDUCED!!! MOTIVATED SELLER!
- Easy Access Retail and Warehouse Buildings
- 2 Dock Highs
- Within minutes from Jackson Hospital, Alabama State University & Huntingdon College
- · On-Site Parking for employees and customers
- Convenient to Central Business District

- 0.4± Miles from I-85
- 0.6± Miles from Jackson Hospital Campus
- 1.2± Miles from Alabama State University
- 5.5± Miles from Maxwell Air Force Base: Serving 25,000
   Active Duty, Guard, Reserves, Contractors and Retirees. The
   Air Force University is attended by 20,000 Annually