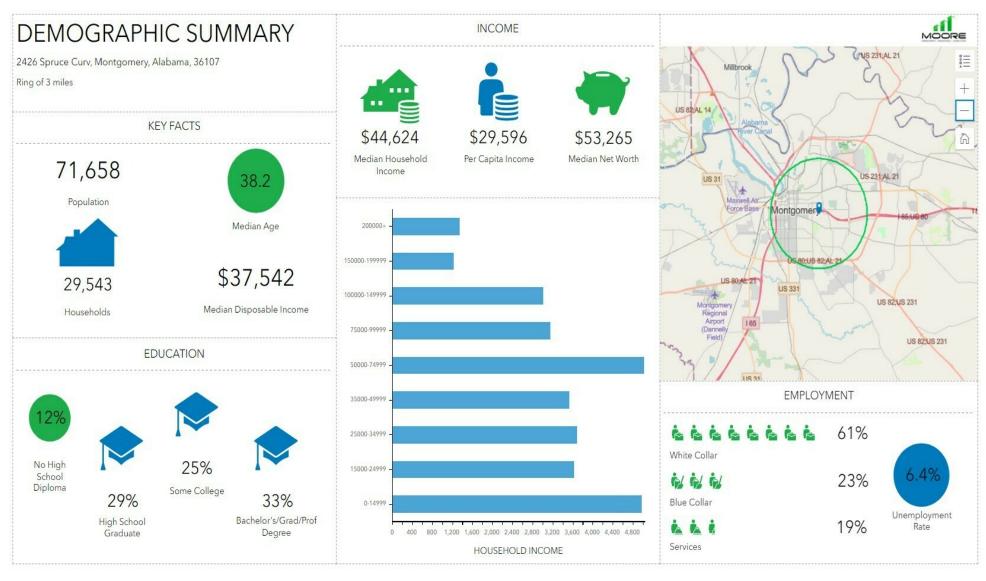

Market: Montgomery

Price / SF: \$54.82

#### **PROPERTY HIGHLIGHTS**

- PRICE REDUCED!!! MOTIVATED SELLER!
- Easy Access Retail and Warehouse Buildings
- 2 Dock Highs
- Within minutes from Jackson Hospital, Alabama State University & Huntingdon College
- · On-Site Parking for employees and customers
- Convenient to Central Business District

- 0.4± Miles from I-85
- 0.6± Miles from Jackson Hospital Campus
- 1.2± Miles from Alabama State University
- 5.5± Miles from Maxwell Air Force Base: Serving 25,000
   Active Duty, Guard, Reserves, Contractors and Retirees. The
   Air Force University is attended by 20,000 Annually





# **2426 SPRUCE STREET**

# **Additional Photos**

# MONTGOMERY, AL 36107









#### **MOORE COMPANY REALTY**



# **Demographics**

## **MONTGOMERY, AL 36107**





## **MONTGOMERY, AL 36107**



#### **MOORE COMPANY REALTY**



## **MONTGOMERY, AL 36107**



#### **MOORE COMPANY REALTY**