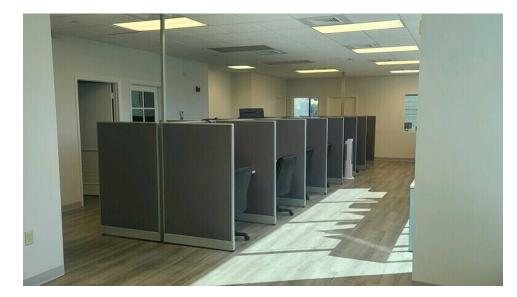

#### **PROPERTY OVERVIEW**

Lee & Associates presents the opportunity to sublease this corner office which offers a mix of private offices and an open bullpen area, a kitchen pantry, and private restroom in The Aberdeen Professional Center. A two-story office building located on Jog Road in Boynton Beach, FL, located between Florida Turnpike and I-95. There are 14 cubicles and office furniture that can remain with the space.

#### **PROPERTY HIGHLIGHTS**

- +/- 2,115 SF of Office Space for Sublease
- Corner Office with an Open-Plan & Private Offices
- Kitchen and Private Restrooms; 14 Cubicles and existing office furniture