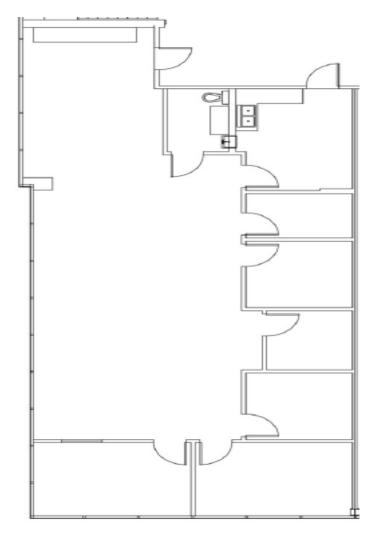

#### **PROPERTY OVERVIEW**

Lee & Associates presents the opportunity to sublease this corner office which offers a mix of private offices and an open bullpen area, a kitchen pantry, and private restroom in The Aberdeen Professional Center. A two-story office building located on Jog Road in Boynton Beach, FL, located between Florida Turnpike and I-95. There are 14 cubicles and office furniture that can remain with the space.

#### **PROPERTY HIGHLIGHTS**

- +/- 2,115 SF of Office Space for Sublease
- Corner Office with an Open-Plan & Private Offices
- Kitchen and Private Restrooms; 14 Cubicles and existing office furniture