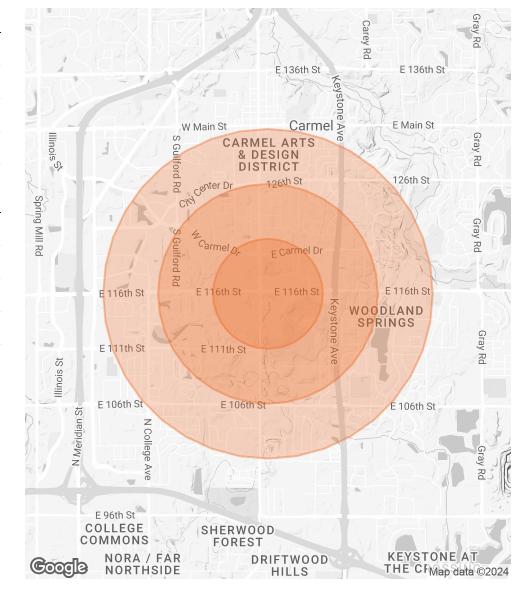

## **DEMOGRAPHICS MAP & REPORT**

| 0.5 MILES | 1 MILE                | 1.5 MILES              |
|-----------|-----------------------|------------------------|
| 1,962     | 7,309                 | 17,942                 |
| 38.9      | 40.6                  | 42.6                   |
| 32.5      | 36.9                  | 40.7                   |
| 45.0      | 44.0                  | 43.9                   |
|           | 1,962<br>38.9<br>32.5 | 38.9 40.6<br>32.5 36.9 |