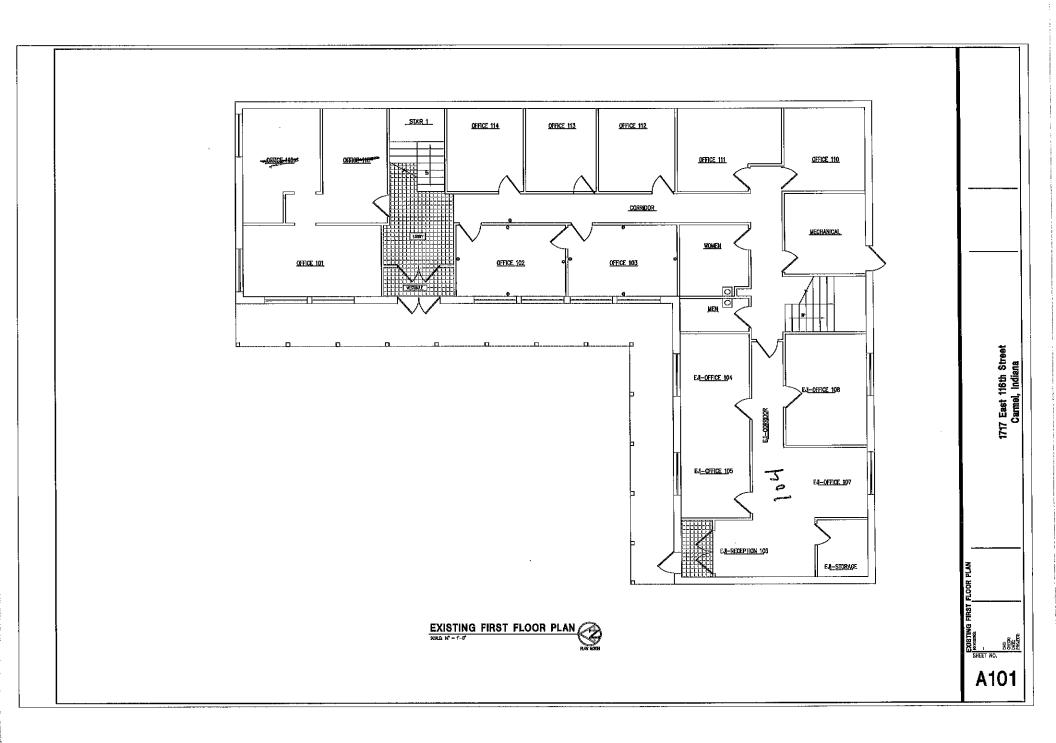

### **PROPERTY OVERVIEW**

SVN | Northern Commercial is pleased to present a 1st level office spaces within Woodland Business Center, conveniently located at the intersection of 116th Street and Rangeline Road.

### PROPERTY HIGHLIGHTS

- Central Carmel Location
- High Visibility Building with Signage Available
- Interior Suites Available
- Easy Access to Keystone Avenue and US-31