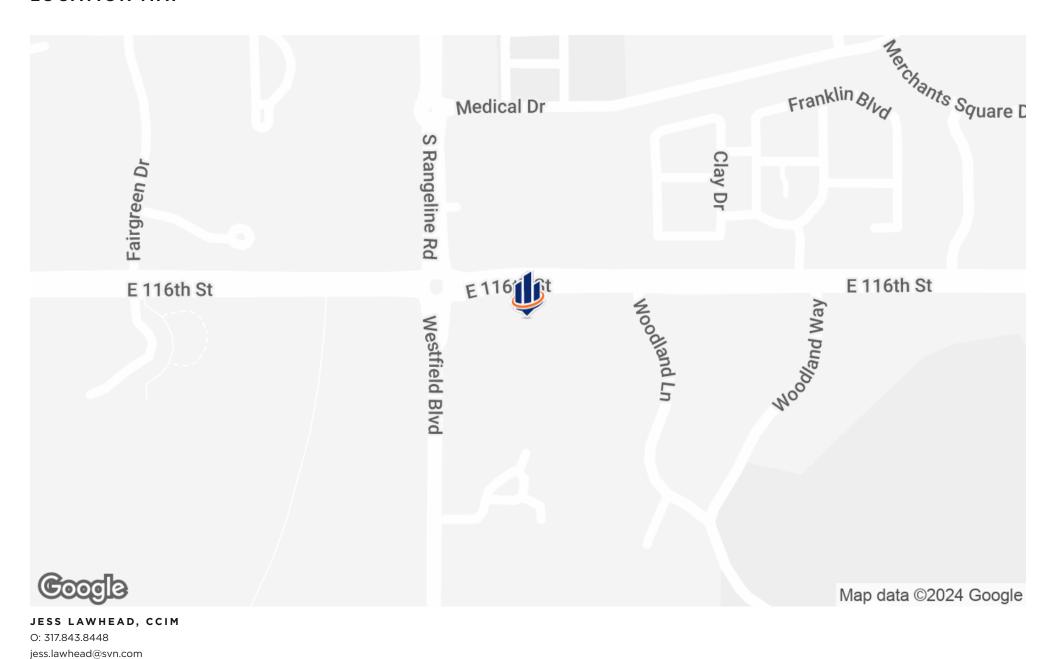

# **LOCATION MAP**

IN #RB14047741

WOODLAND BUSINESS CENTER | 1717 E 116th Street Carmel, IN 46032

SVN | NORTHERN COMMERCIAL