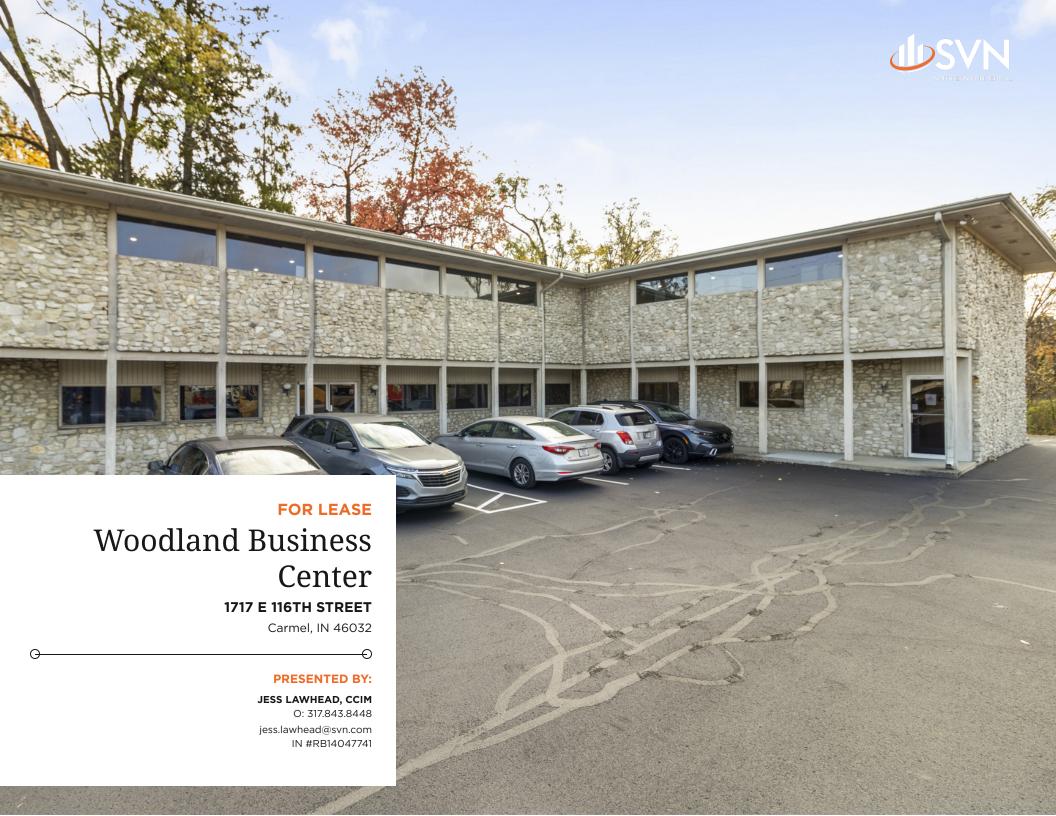

## **PROPERTY SUMMARY**

#### **OFFERING SUMMARY**

| LEASE RATE:    | \$650.00 - 2,083.33 per<br>month (Full Service) |
|----------------|-------------------------------------------------|
| BUILDING SIZE: | 7,493 SF                                        |
| AVAILABLE SF:  | 254 - 1,250 SF                                  |
| LOT SIZE:      | 0.52 Acres                                      |
| RENOVATED:     | 2023                                            |
| ZONING:        | B-5                                             |
| MARKET:        | Indianapolis                                    |

### **PROPERTY OVERVIEW**

SVN | Northern Commercial is pleased to present a 1st level office spaces within Woodland Business Center, conveniently located at the intersection of 116th Street and Rangeline Road.

### PROPERTY HIGHLIGHTS

- Central Carmel Location
- High Visibility Building with Signage Available
- Interior Suites Available
- Easy Access to Keystone Avenue and US-31