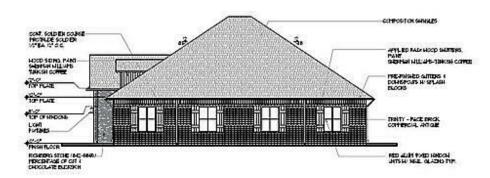

### **OFFERING SUMMARY**

Sale Price: \$640.000

Lease Rate: \$18.60/SF (NNN)

NNN Rate: \$3.55/SF

Building Size: 2,750 SF

Lot Size: 0.17 Acres

Year Built: 2019

HVAC: 2 Units

### PROPERTY HIGHLIGHTS

- Office Building For Sale or For Lease Bella's Office Park Building 4 Located on SW 119th St
- Located in High Traffic Area | Traffic Counts (vehicles/day): SW 119th St 18,437 | S Pennsylvania Ave 17,492
- Within 3 Miles of I-35, I-240 & I-44 | Less than 13 Miles from Downtown OKC and Will Rogers World Airport
- Nearby Businesses: Walgreens, CVS, Sprouts Market, Chicago Title, Bank of Oklahoma, Marcum's Nursery, & more
- NNN Includes Insurance, Taxes, and Landscaping | Property Subject to Owner's Association
- Building Includes Security System Tenant Pays for Monitoring
- Owner will Consider a Lease Purchase Option and/or Owner Financing with Appropriate Creditworthiness of Buyer