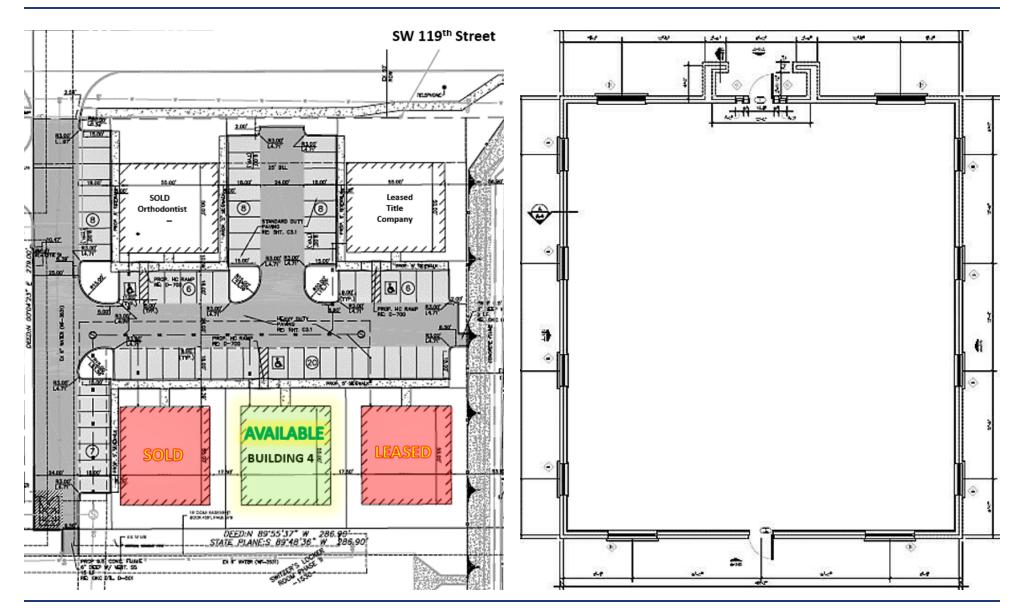

### PROPERTY HIGHLIGHTS

- Office Building For Sale or For Lease Bella's Office Park Building 4 Located on SW 119th St
- Located in High Traffic Area | Traffic Counts (vehicles/day): SW 119th St 18,437 | S Pennsylvania Ave 17,492
- Within 3 Miles of I-35, I-240 & I-44 | Less than 13 Miles from Downtown OKC and Will Rogers World Airport
- Nearby Businesses: Walgreens, CVS, Sprouts Market, Chicago Title, Bank of Oklahoma, Marcum's Nursery, & more
- NNN Includes Insurance, Taxes, and Landscaping | Property Subject to Owner's Association
- Building Includes Security System Tenant Pays for Monitoring
- Owner will Consider a Lease Purchase Option and/or Owner Financing with Appropriate Creditworthiness of Buyer