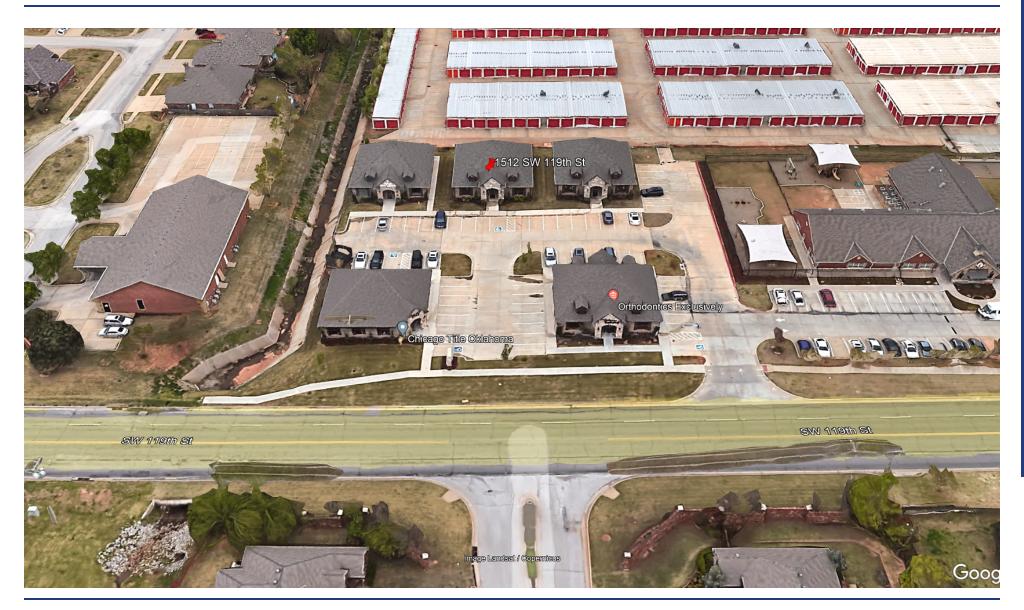

1512 SW 119TH ST, OKLAHOMA CITY, OK 73170

### PROPERTY HIGHLIGHTS

- Office Building For Sale or For Lease Bella's Office Park Building 4 Located on SW 119th St
- Located in High Traffic Area | Traffic Counts (vehicles/day): SW 119th St 18,437 | S Pennsylvania Ave 17,492
- Within 3 Miles of I-35, I-240 & I-44 | Less than 13 Miles from Downtown OKC and Will Rogers World Airport
- Nearby Businesses: Walgreens, CVS, Sprouts Market, Chicago Title, Bank of Oklahoma, Marcum's Nursery, & more
- NNN Includes Insurance, Taxes, and Landscaping | Property Subject to Owner's Association
- Building Includes Security System Tenant Pays for Monitoring
- Owner will Consider a Lease Purchase Option and/or Owner Financing with Appropriate Creditworthiness of Buyer