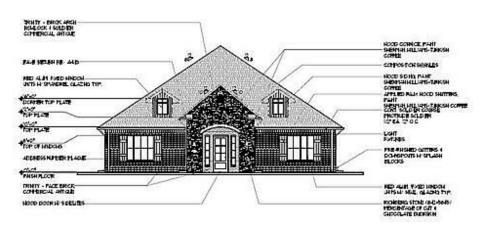

### **OFFERING SUMMARY**

Sale Price: \$640.000

Lease Rate: \$18.60/SF (NNN)

NNN Rate: \$3.55/SF

Building Size: 2,750 SF

Lot Size: 0.17 Acres

Year Built: 2019

HVAC: 2 Units

### PROPERTY HIGHLIGHTS

- Office Building For Sale or For Lease Bella's Office Park Building 4 Located on SW 119th St
- Located in High Traffic Area | Traffic Counts (vehicles/day): SW 119th St 18,437 | S Pennsylvania Ave 17,492
- Within 3 Miles of I-35, I-240 & I-44 | Less than 13 Miles from Downtown OKC and Will Rogers World Airport
- Nearby Businesses: Walgreens, CVS, Sprouts Market, Chicago Title, Bank of Oklahoma, Marcum's Nursery, & more
- NNN Includes Insurance, Taxes, and Landscaping | Property Subject to Owner's Association
- Building Includes Security System Tenant Pays for Monitoring
- Owner will Consider a Lease Purchase Option and/or Owner Financing with Appropriate Creditworthiness of Buyer