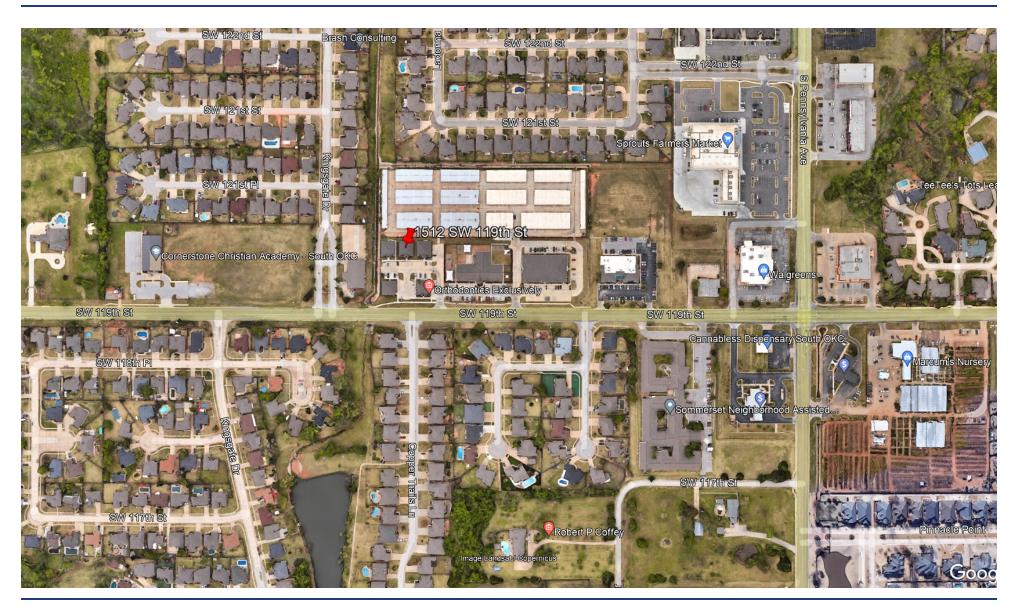

1512 SW 119TH ST, OKLAHOMA CITY, OK 73170

### PROPERTY HIGHLIGHTS

- Office Building For Sale or For Lease Bella's Office Park Building 4 Located on SW 119th St
- Located in High Traffic Area | Traffic Counts (vehicles/day): SW 119th St 18,437 | S Pennsylvania Ave 17,492
- Within 3 Miles of I-35, I-240 & I-44 | Less than 13 Miles from Downtown OKC and Will Rogers World Airport
- Nearby Businesses: Walgreens, CVS, Sprouts Market, Chicago Title, Bank of Oklahoma, Marcum's Nursery, & more
- NNN Includes Insurance, Taxes, and Landscaping | Property Subject to Owner's Association
- Building Includes Security System Tenant Pays for Monitoring
- Owner will Consider a Lease Purchase Option and/or Owner Financing with Appropriate Creditworthiness of Buyer