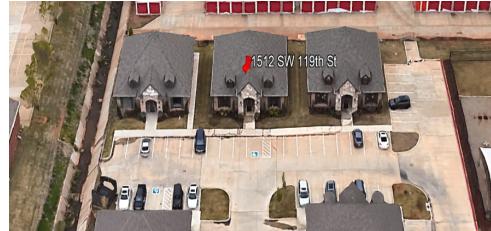

1512 SW 119TH ST, OKLAHOMA CITY, OK 73170

### PROPERTY HIGHLIGHTS

- Office Building For Sale or For Lease Bella's Office Park Building 4 Located on SW 119th St
- Located in High Traffic Area | Traffic Counts (vehicles/day): SW 119th St 18,437 | S Pennsylvania Ave 17,492
- Within 3 Miles of I-35, I-240 & I-44 | Less than 13 Miles from Downtown OKC and Will Rogers World Airport
- Nearby Businesses: Walgreens, CVS, Sprouts Market, Chicago Title, Bank of Oklahoma, Marcum's Nursery, & more
- NNN Includes Insurance, Taxes, and Landscaping | Property Subject to Owner's Association
- Building Includes Security System Tenant Pays for Monitoring
- Owner will Consider a Lease Purchase Option and/or Owner Financing with Appropriate Creditworthiness of Buyer