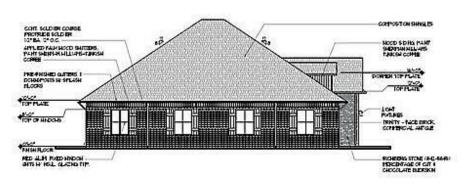

### **OFFERING SUMMARY**

Sale Price: \$640.000

Lease Rate: \$18.60/SF (NNN)

NNN Rate: \$3.55/SF

Building Size: 2,750 SF

Lot Size: 0.17 Acres

Year Built: 2019

HVAC: 2 Units

### PROPERTY HIGHLIGHTS

- Office Building For Sale or For Lease Bella's Office Park Building 4 Located on SW 119th St
- Located in High Traffic Area | Traffic Counts (vehicles/day): SW 119th St 18,437 | S Pennsylvania Ave 17,492
- Within 3 Miles of I-35, I-240 & I-44 | Less than 13 Miles from Downtown OKC and Will Rogers World Airport
- Nearby Businesses: Walgreens, CVS, Sprouts Market, Chicago Title, Bank of Oklahoma, Marcum's Nursery, & more
- NNN Includes Insurance, Taxes, and Landscaping | Property Subject to Owner's Association
- Building Includes Security System Tenant Pays for Monitoring
- Owner will Consider a Lease Purchase Option and/or Owner Financing with Appropriate Creditworthiness of Buyer