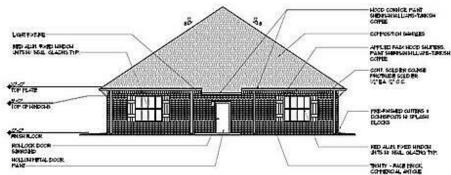

### **OFFERING SUMMARY**

Sale Price: \$640.000

Lease Rate: \$18.60/SF (NNN)

NNN Rate: \$3.55/SF

Building Size: 2,750 SF

Lot Size: 0.17 Acres

Year Built: 2019

HVAC: 2 Units

### PROPERTY HIGHLIGHTS

- Office Building For Sale or For Lease Bella's Office Park Building 4 Located on SW 119th St
- Located in High Traffic Area | Traffic Counts (vehicles/day): SW 119th St 18,437 | S Pennsylvania Ave 17,492
- Within 3 Miles of I-35, I-240 & I-44 | Less than 13 Miles from Downtown OKC and Will Rogers World Airport
- Nearby Businesses: Walgreens, CVS, Sprouts Market, Chicago Title, Bank of Oklahoma, Marcum's Nursery, & more
- NNN Includes Insurance, Taxes, and Landscaping | Property Subject to Owner's Association
- Building Includes Security System Tenant Pays for Monitoring
- Owner will Consider a Lease Purchase Option and/or Owner Financing with Appropriate Creditworthiness of Buyer