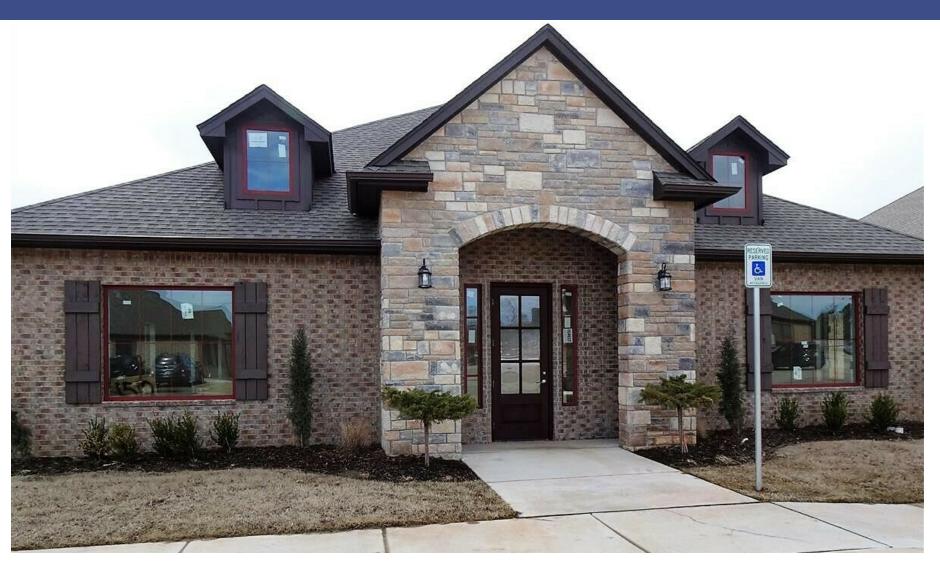

1512 SW 119TH ST, OKLAHOMA CITY, OK 73170

### PROPERTY HIGHLIGHTS

- Office Building For Sale or For Lease Bella's Office Park Building 4 Located on SW 119th St
- Located in High Traffic Area | Traffic Counts (vehicles/day): SW 119th St 18,437 | S Pennsylvania Ave 17,492
- Within 3 Miles of I-35, I-240 & I-44 | Less than 13 Miles from Downtown OKC and Will Rogers World Airport
- Nearby Businesses: Walgreens, CVS, Sprouts Market, Chicago Title, Bank of Oklahoma, Marcum's Nursery, & more
- NNN Includes Insurance, Taxes, and Landscaping | Property Subject to Owner's Association
- Building Includes Security System Tenant Pays for Monitoring
- Owner will Consider a Lease Purchase Option and/or Owner Financing with Appropriate Creditworthiness of Buyer