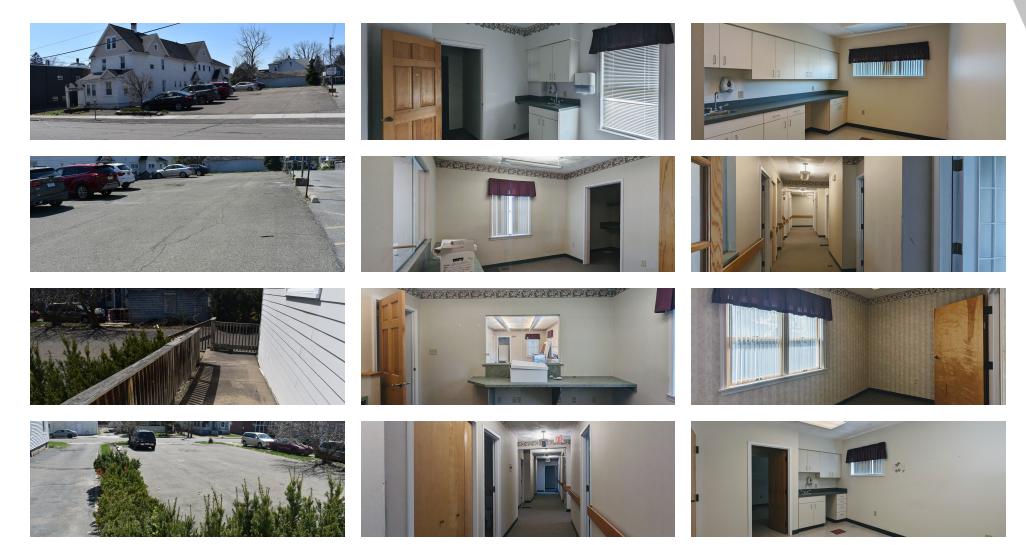

#### **PROPERTY DESCRIPTION**

Offered for lease is this turn key Medical Office Complex in the heart of Historic Endicott. Walking distance to BAE systems and Washington Ave. This is a convenient central location. This 6,048 Square Foot complex has numerous exam rooms, reception area, nurses station and ample parking. Ramp entry installed.

### **PROPERTY HIGHLIGHTS**

| OFFERING SUMMARY |                     |
|------------------|---------------------|
| Lease Rate:      | \$10.00 SF/yr (NNN) |
| Available SF:    | 8,000 SF            |
| Lot Size:        | 0.47 Acres          |
| Building Size:   | 6,048 SF            |