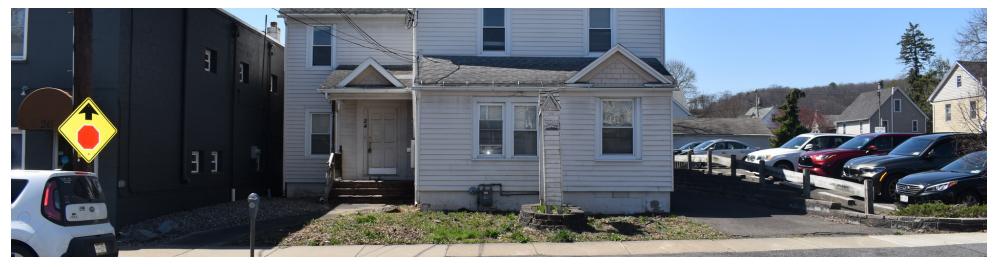

24 Madison Ave, Endicott, NY 13760

#### **PROPERTY DESCRIPTION**

Offered for lease is this turn key Medical Office Complex in the heart of Historic Endicott. Walking distance to BAE systems and Washington Ave. This is a convenient central location. This 6,048 Square Foot complex has numerous exam rooms, reception area, nurses station and ample parking. Ramp entry installed.

### **PROPERTY HIGHLIGHTS**

| OFFERING SUMMARY |                     |
|------------------|---------------------|
| Lease Rate:      | \$10.00 SF/yr (NNN) |
| Available SF:    | 8,000 SF            |
| Lot Size:        | 0.47 Acres          |
| Building Size:   | 6,048 SF            |