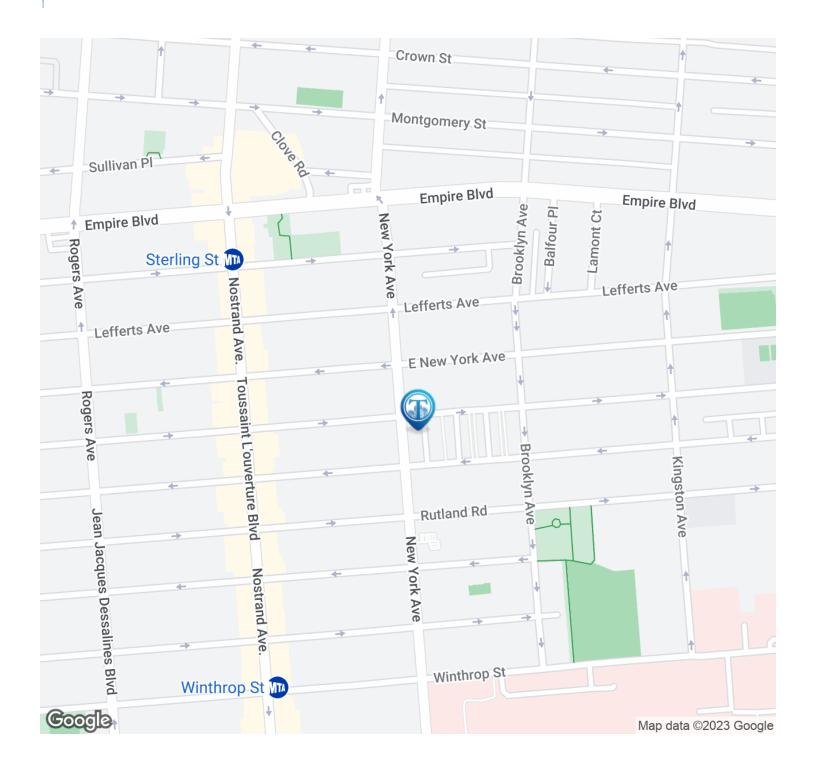

#### Location Map

#### **LOCATION OVERVIEW**

Located in the Prospect Lefferts Gardens neighborhood of Brooklyn between Lincoln Rd & Maple St near the Sterling St subway station.

Nearest Transit: 2 & 5 trains at Sterling St and the B44 bus line.