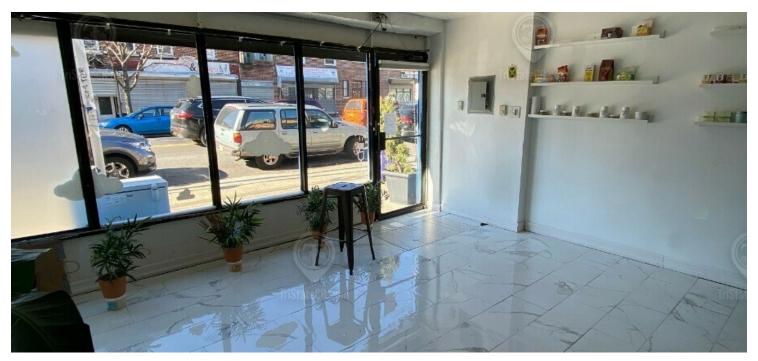

e: Call: 718-437-6100

Available SF: Fully Leased

**Building Size:** 3,000 SF

Lot Size: 2.000 SF

**Number of Units:** 1

R6 Zoning:

#### **PROPERTY OVERVIEW**

Renovated space Glass storefront Building branding opportunity

One story building

#### **LOCATION OVERVIEW**

Located in the Prospect Lefferts Gardens neighborhood of Brooklyn between Lincoln Rd & Maple St near the Sterling St subway station.

Nearest Transit: 2 & 5 trains at Sterling St and the B44 bus line.

Nearby tenants include Little Skips, CVS, Family Dollar, TD Bank, Burger King, McDonald's, Wendy's, Planet Fitness, Foodtown, Dunkin', Rite Aid, Walgreens, Ideal Food Basket, and more!



# 400 SF | 539 New York Ave | Full Building Branding Opportunity

539 New York Ave, Brooklyn, NY 11225



#### **Additional Photos**











## 400 SF | 539 New York Ave | Full Building Branding Opportunity

539 New York Ave, Brooklyn, NY 11225



#### Location Map





# 400 SF | 539 New York Ave | Full Building Branding Opportunity 539 New York Ave, Brooklyn, NY 11225



#### Demographics Map & Report



| POPULATION                           | 0.25 MILES              | 0.5 MILES               | 1 MILE               |
|--------------------------------------|-------------------------|-------------------------|----------------------|
| Total Population                     | 12,188                  | 43,502                  | 180,804              |
| Average Age                          | 37.3                    | 36.3                    | 36.2                 |
| Average Age (Male)                   | 38.8