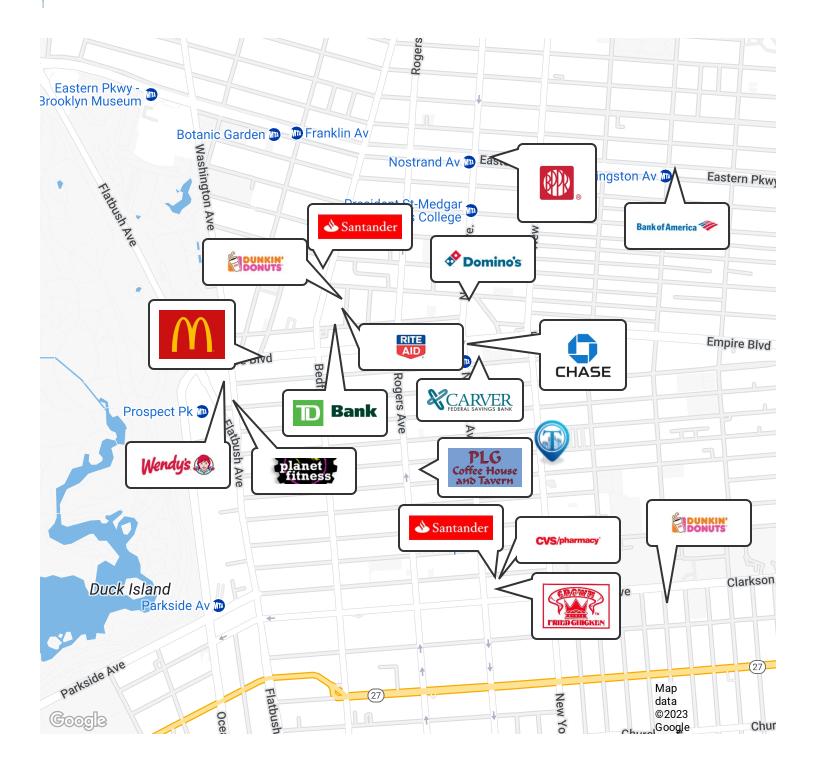

|                      |
|                                      |                         |                         |                      |
| HOUSEHOLDS & INCOME                  | 0.25 MILES              | 0.5 MILES               | 1 MILE               |
| HOUSEHOLDS & INCOME Total Households | <b>0.25 MILES</b> 5,390 | <b>0.5 MILES</b> 18,659 | <b>1 MILE</b> 79,461 |
|                                      |                         |                         |                      |
| Total Households                     | 5,390                   | 18,659                  | 79,461               |

<sup>\*</sup> Demographic data derived from 2020 ACS - US Census



## 400 SF | 539 New York Ave | Full Building Branding Opportunity

539 New York Ave, Brooklyn, NY 11225



#### Retailer Map