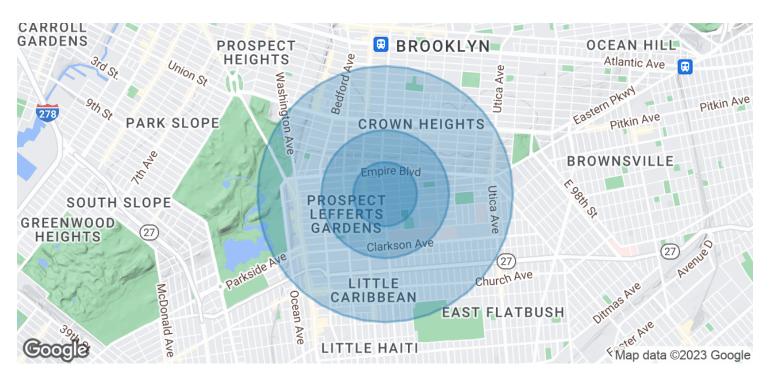

#### Retailer Map

Nearby tenants include Little Skips, CVS, Family Dollar, TD Bank, Burger King, McDonald's, Wendy's, Planet Fitness, Foodtown, Dunkin', Rite Aid, Walgreens, Ideal Food Basket, and more!