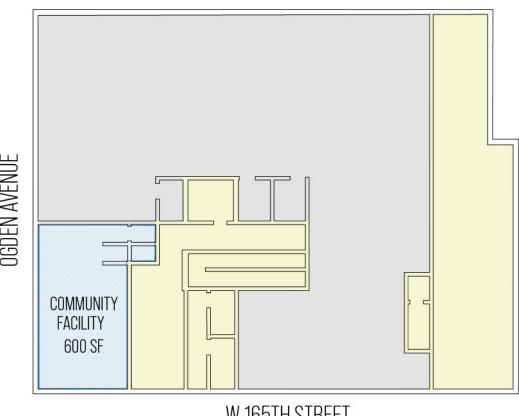

#### **Additional Photos**

W 165TH STREET

## 1049 OGDEN AVE 600 SF

All square footage are approximate.

Broker is relying on Landlord or other Landlord-supplied sources for the accuracy of said information and has no knowledge of the accuracy of it. Broker makes no representation and/or warranty, expressed or implied, as to the accuracy of such information.