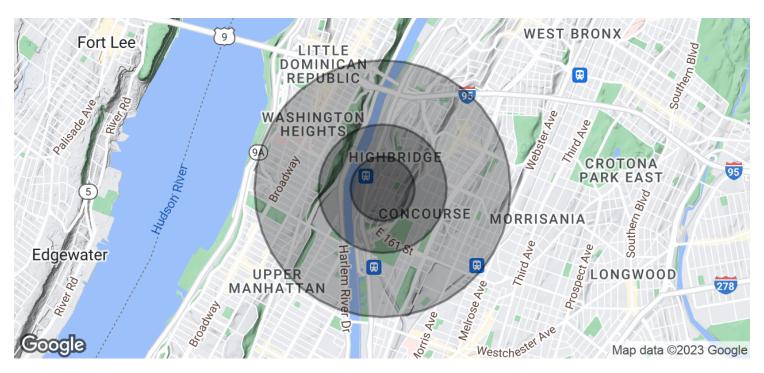

#### **Location Map**

Broker is relying on Landlord or other Landlord-supplied sources for the accuracy of said information and has no knowledge of the accuracy of it. Broker makes no representation and/or warranty, expressed or implied, as to the accuracy of such information.

Glass front

ADA

2 means of egress

**LOCATION OVERVIEW** 

Located in the Highbridge neighborhood of the Bronx between W 164th & W 165th St

near the 167th St subway station.

Nearest Transit: 4 train at 167th St and the Bx13 bus line.