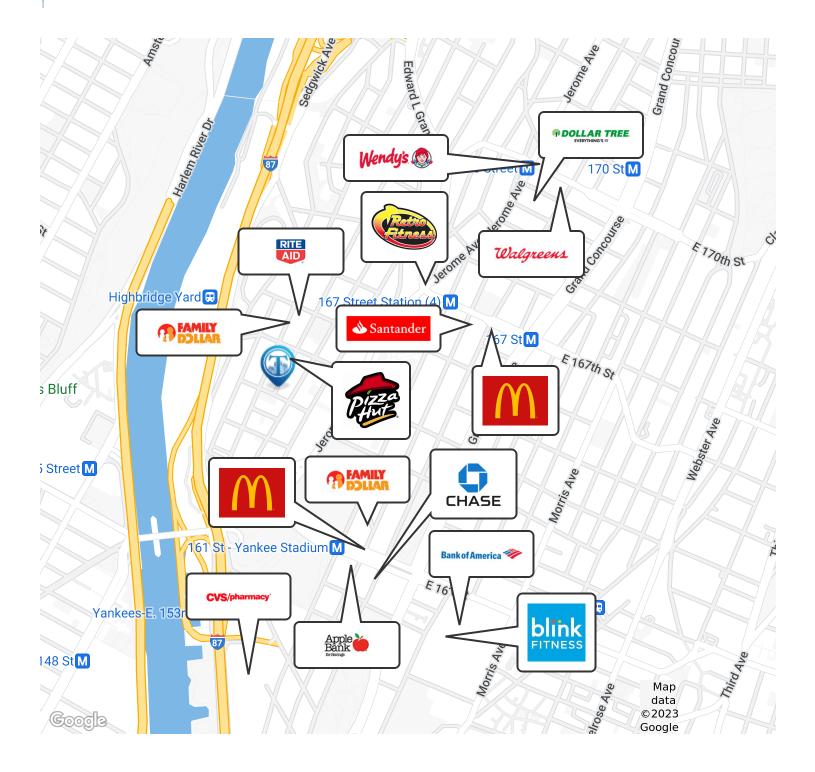

### Retailer Map

Broker is relying on Landlord or other Landlord-supplied sources for the accuracy of said information and has no knowledge of the accuracy of it. Broker makes no representation and/or warranty, expressed or implied, as to the accuracy of such information.

Nearby tenants include Kennedy Fried Chicken, Rite Aid, Family Dollar, Retro Fitness, CVS, Fine Fare Supermarkets, Checkers,, Ogden Pharmacy, McDonald's, Dunkin', Pizza Hut, and more!

Broker is relying on Landlord or other Landlord-supplied sources for the accuracy of said information and has no knowledge of the accuracy of it. Broker makes no representation and/or warranty, expressed or implied, as to the accuracy of such information.