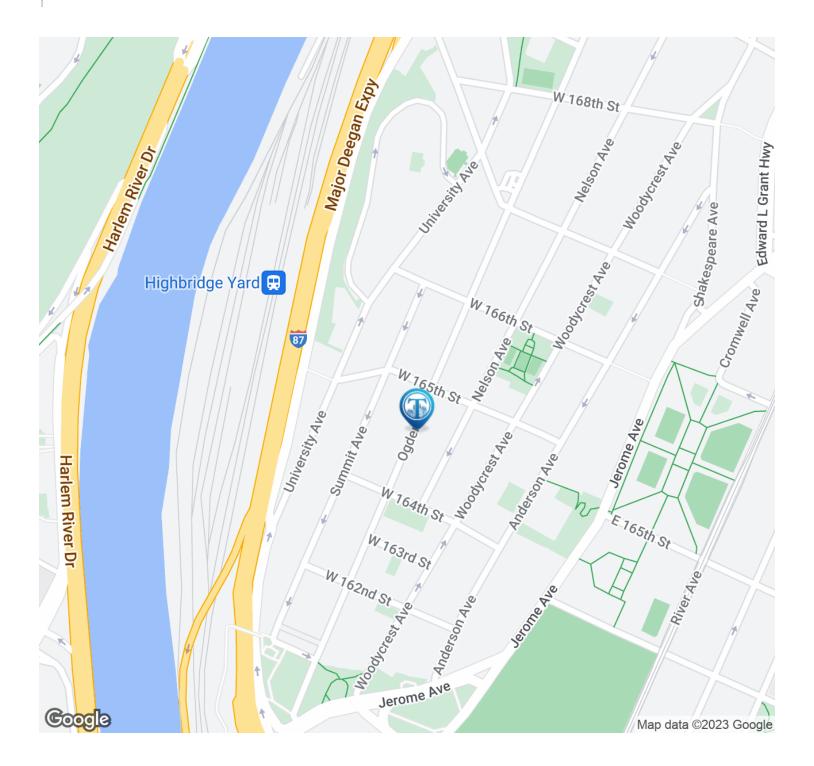

Glass front

ADA

2 means of egress

**LOCATION OVERVIEW** 

Located in the Highbridge neighborhood of the Bronx between W 164th & W 165th St

near the 167th St subway station.

Nearest Transit: 4 train at 167th St and the Bx13 bus line.

#### **Location Map**

Broker is relying on Landlord or other Landlord-supplied sources for the accuracy of said information and has no knowledge of the accuracy of it. Broker makes no representation and/or warranty, expressed or implied, as to the accuracy of such information.