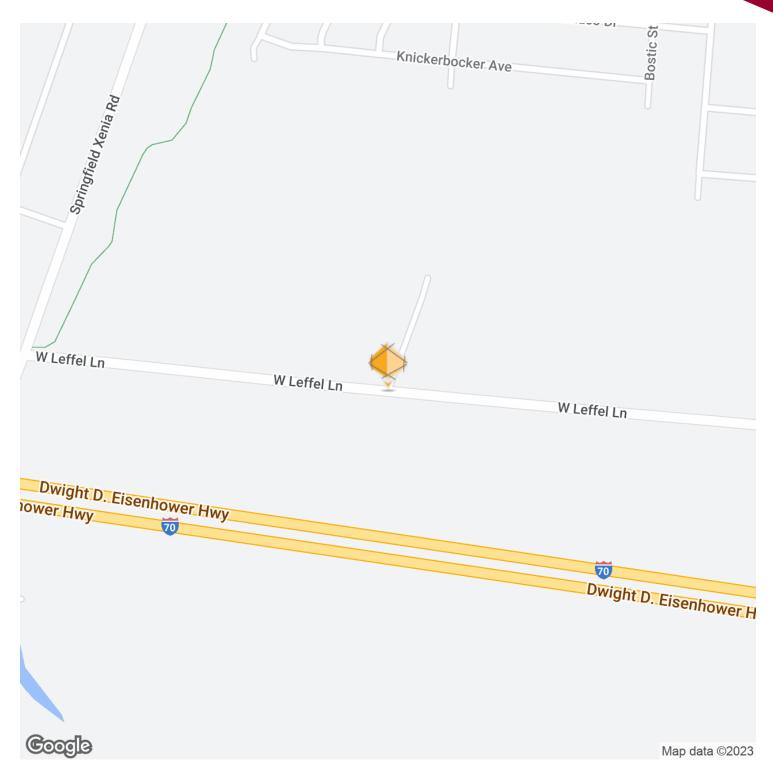

### INVESTMENT COMMERCIAL LAND FOR SALE

# W. LEFFEL LANE

W. LEFFEL LANE, SPRINGFIELD, OH 45506



**SALE PRICE** 

\$75,000 / ACRE

**OFFERING SUMMARY** 

Lot Size: 7.74 Acres

Zoning: CC-2; Community
Commercial District

#### **PROPERTY HIGHLIGHTS**

- Development Opportunity
- Major Retail Area
- Located on I-70 Frontage Road
- 1 Minute to I-70

## **EXECUTIVE SUMMARY**



#### INVESTMENT COMMERCIAL LAND FOR SALE

# W. LEFFEL LANE

W. LEFFEL LANE, SPRINGFIELD, OH 45506



### **LOCATION MAP**



#### INVESTMENT COMMERCIAL LAND FOR SALE

# W. LEFFEL LANE

W. LEFFEL LANE, SPRINGFIELD, OH 45506



| POPULATION           | 1 MILE | 2 MILES | 3 MILES |
|----------------------|--------|---------|---------|
| Total Population     | 4,709  | 18,779  | 36,162  |
| Average Age          | 43.4   | 37.3    | 35.9    |
| Average Age (Male)   | 40.7   | 34.1    | 33.6    |
| Average Age (Female) | 45.2   | 38.7    | 37.0    |
|                      |        |         |         |

| HOUSEHOLDS & INCOME | 1 MILE   | 2 MILES  | 3 MILES  |
|---------------------|----------|----------|----------|
| Total Households    | 2,228    | 9,018    | 16,925   |
| # of Persons per HH | 2.1      | 2.1      | 2.1      |
| Average HH Income   | \$57,389 | \$41,372 | \$41,126 |
| Average