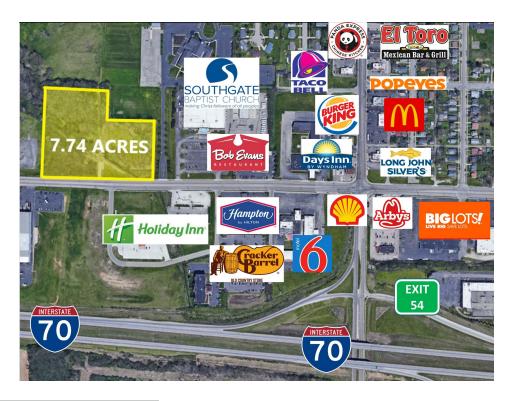

### INVESTMENT COMMERCIAL LAND FOR SALE

# W. LEFFEL LANE

W. LEFFEL LANE, SPRINGFIELD, OH 45506

**SALE PRICE** 

\$75,000 / ACRE

**OFFERING SUMMARY** 

Lot Size: 7.74 Acres

Zoning: CC-2; Community
Commercial District

#### **PROPERTY HIGHLIGHTS**

- Development Opportunity
- Major Retail Area
- Located on I-70 Frontage Road
- 1 Minute to I-70