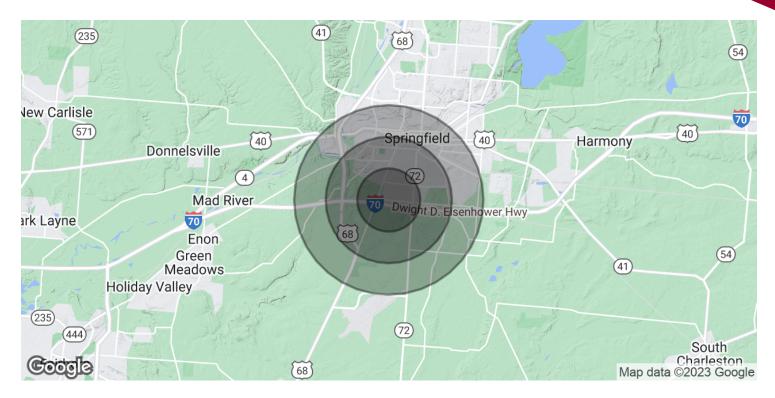

# W. LEFFEL LANE

W. LEFFEL LANE, SPRINGFIELD, OH 45506

| POPULATION           | 1 MILE | 2 MILES | 3 MILES |
|----------------------|--------|---------|---------|
| Total Population     | 4,709  | 18,779  | 36,162  |
| Average Age          | 43.4   | 37.3    | 35.9    |
| Average Age (Male)   | 40.7   | 34.1    | 33.6    |
| Average Age (Female) | 45.2   | 38.7    | 37.0    |
|                      |        |         |         |

| HOUSEHOLDS & INCOME | 1 MILE   | 2 MILES  | 3 MILES  |
|---------------------|----------|----------|----------|
| Total Households    | 2,228    | 9,018    | 16,925   |
| # of Persons per HH | 2.1      | 2.1      | 2.1      |
| Average HH Income   | \$57,389 | \$41,372 | \$41,126 |
| Average House Value | \$84,588 | \$70,697 | \$74,154 |

<sup>\*</sup> Demographic data derived from 2020 ACS - US Census

### **DEMOGRAPHICS MAP & REPORT**