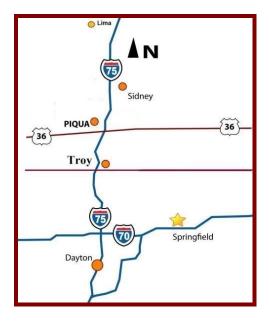

## Location:

Clark County is part of the I-75 corridor with access to the interstate from multiple different interchanges. Along with easy access to I-75, I-70 is only 1 minutes south of Springfield. These interstates provide major access to many different markets within a day's drive.