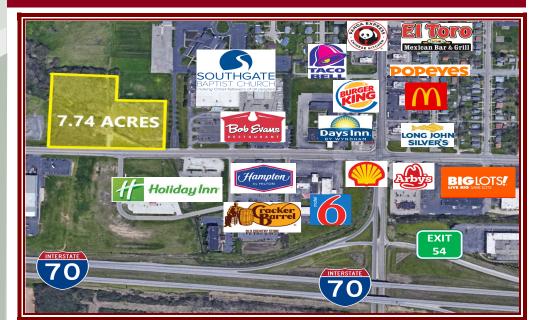

Available: 7.74 Acres

For Sale:

\$75,000/acre

7 54 Acres

Land

**Highlights:** 

Road

• Development Opportunity

• Located on I-70 Frontage

• Major Retail Area

• 1 Minute to I-70

## Location:

Clark County is part of the I-75 corridor with access to the interstate from multiple different interchanges. Along with easy access to I-75, I-70 is only 1 minutes south of Springfield. These interstates provide major access to many different markets within a day's drive.