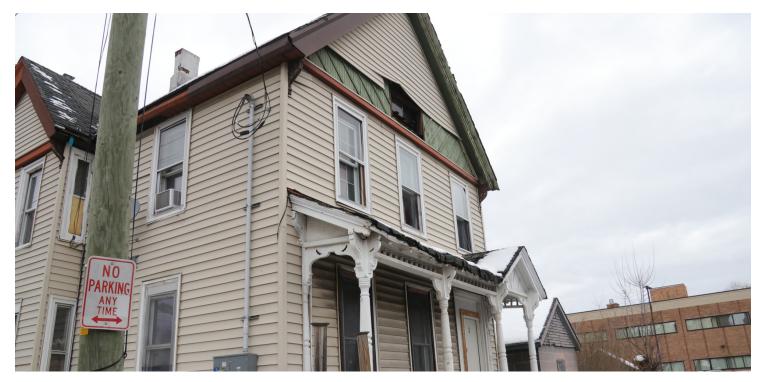

# 42 FAYETTE

42 Fayette St, Binghamton, NY 13901

#### PROPERTY DESCRIPTION

This is a 3 unit building with 1, 2 Bed Unit and 3, 1 Bed Units. Property is being sold as is.

#### PROPERTY HIGHLIGHTS

| OFFERING SUMMARY |            |
|------------------|------------|
| Sale Price:      | \$85,000   |
| Number of Units: | 5          |
| Lot Size:        | 0.03 Acres |
| Building Size:   | 2,130 SF   |
|                  |            |