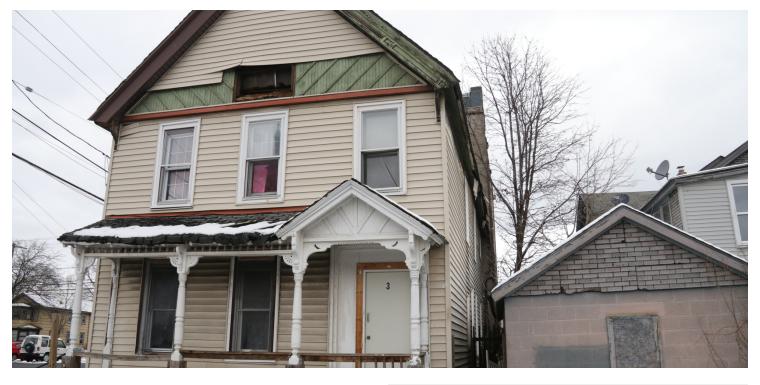

# 42 FAYETTE

42 Fayette St, Binghamton, NY 13901

#### PROPERTY DESCRIPTION

This is a 3 unit building with 1, 2 Bed Unit and 3, 1 Bed Units. Property is being sold as is.

#### PROPERTY HIGHLIGHTS

| OFFERING SUMMARY |            |
|------------------|------------|
| Sale Price:      | \$85,000   |
| Number of Units: | 5          |
| Lot Size:        | 0.03 Acres |
| Building Size:   | 2,130 SF   |
|                  |            |