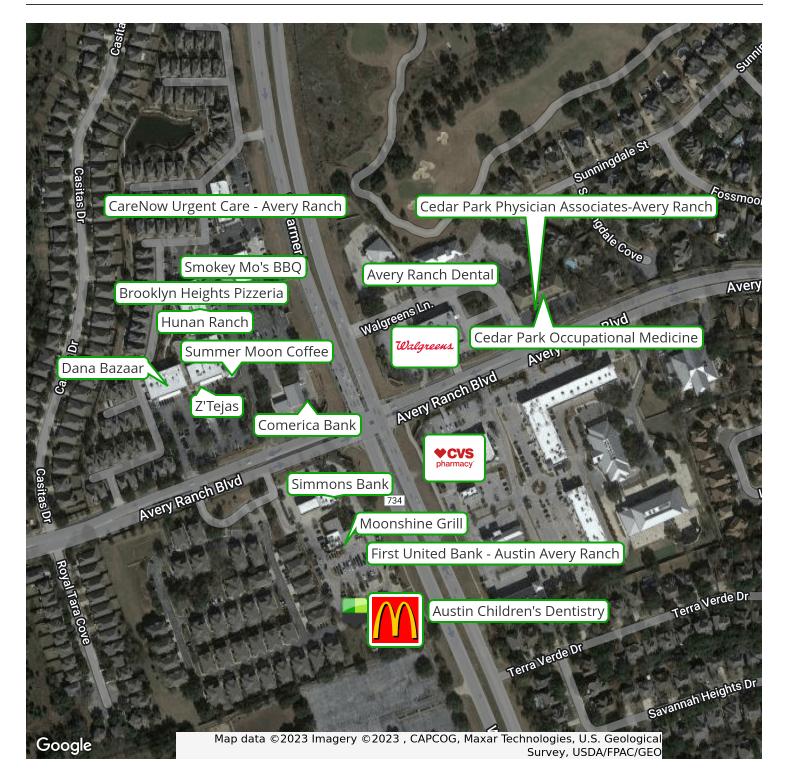

amount of population growth of 19% in the last 5 years. Median Household Income is \$109K with primary positions in management. This location would be great for a daycare, salon, spa, showroom, offices, co-working, medical offices, etc.

Located right between Cedar Park and Round Rock for easy access with Austin address! 8 minutes to Lakeline Mall and Walden Park

12 minutes to St. David's Round Rock Medical Center

19 minutes to Domain

28 minutes to Downtown Austin

High traffic count: The area has a high traffic count, with over 100,000 vehicles passing by each day. This would give your business a lot of exposure and potential customers.



Zonina:

PUD

10521 PARMER LN, AUSTIN, TX 78717

#### ADDITIONAL PHOTOS



















10521 PARMER LN, AUSTIN, TX 78717

#### LOCATION MAP







10521 PARMER LN, AUSTIN, TX 78717

#### **DEMOGRAPHICS MAP & REPORT**





| POPULATION           | 0.5 MILES | 1 MILE    | 1.5 MILES |
|----------------------|-----------|-----------|-----------|
| Total Population     | 2,184     | 8,909     | 19,446    |
| Average Age          | 38.9      | 37.8      | 36.2      |
| Average Age (Male)   | 37.9      | 36.4      | 34.6      |
| Average Age (Female) | 39.5      | 38.1      | 36.5      |
|                      |           |           |           |
| HOUSEHOLDS & INCOME  | 0.5 MILES | 1 MILE    | 1.5 MILES |
| Total Households     | 735       | 2,942     | 6,881     |
| # of Persons per HH  | 3.0       | 3.0       | 2.8       |
|                      |           |           |           |
| Average HH Income    | \$137,023 | \$135,093 | \