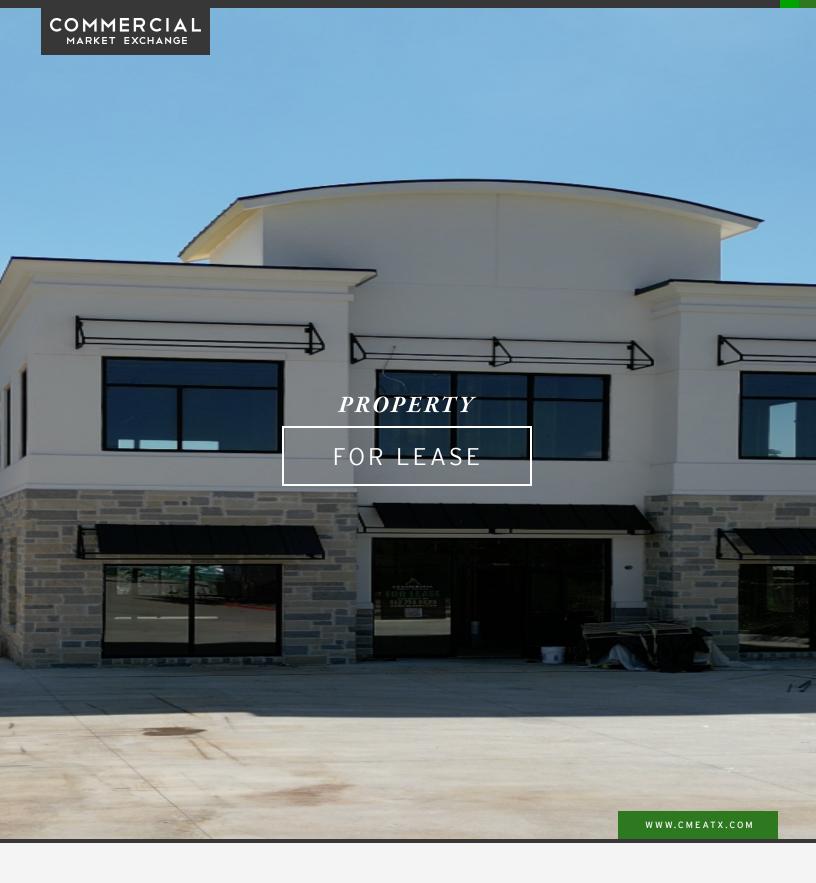

# 10521 PARMER LN, AUSTIN, TX 78717

10521 PARMER LN, AUSTIN, TX 78717

#### **PROPERTY OVERVIEW**

Beautiful new office building with great views on the second floor which is available, big windows for an abundance of natural light.

Major intersection location of Avery Ranch and Parmer Ln. Located just behind McDonald's on Parmer. Ample parking and amazing second-floor views.