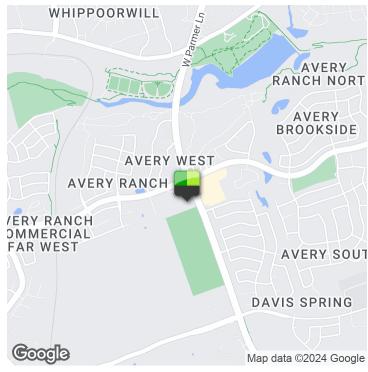

# 10521 PARMER LN, AUSTIN, TX 78717

10521 PARMER LN, AUSTIN, TX 78717

#### **EXECUTIVE SUMMARY**







#### **OFFERING SUMMARY**

| Lease Rate:      | Call Broker |  |  |
|------------------|-------------|--|--|
| Building Size:   | 4,060 SF    |  |  |
| Available SF:    | 2,030 SF    |  |  |
| Lot Size:        | 0.451 Acres |  |  |
| Number of Units: | 1           |  |  |
| Year Built:      | 2023        |  |  |

#### **PROPERTY OVERVIEW**

Beautiful new office building with great views on the second floor which is available, big windows for an abundance of natural light.

Major intersection location of Avery Ranch and Parmer Ln. Located just behind McDonald's on Parmer. Ample parking and amazing second-floor views.

This area has been experiencing a great amount of population growth of 19% in the last 5 years. Median Household Income is \$109K with primary positions in management. This