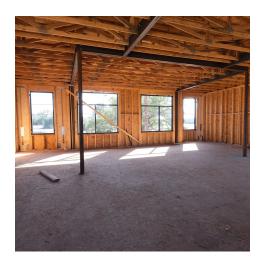

amazing second-floor views.

This area has been experiencing a great amount of population growth of 19% in the last 5 years. Median Household Income is \$109K with primary positions in management. This location would be great for a daycare, salon, spa, showroom, offices, co-working, medical offices, etc.

Located right between Cedar Park and Round Rock for easy access with Austin address! 8 minutes to Lakeline Mall and Walden Park

12 minutes to St. David's Round Rock Medical Center

19 minutes to Domain

28 minutes to Downtown Austin

High traffic count: The area has a high traffic count, with over 100,000 vehicles passing by each day. This would give your business a lot of exposure and potential customers.



Zonina:

PUD

10521 PARMER LN, AUSTIN, TX 78717

#### ADDITIONAL PHOTOS



















10521 PARMER LN, AUSTIN, TX 78717

#### LOCATION MAP







10521 PARMER LN, AUSTIN, TX 78717

#### **DEMOGRAPHICS MAP & REPORT**





| POPULATION           | 0.5 MILES | 1 MILE    | 1.5 MILES |
|----------------------|-----------|-----------|-----------|
| Total Population     | 2,184     | 8,909     | 19,446    |
| Average Age          | 38.9      | 37.8      | 36.2      |
| Average Age (Male)   | 37.9      | 36.4      | 34.6      |
| Average Age (Female) | 39.5      | 38.1      | 36.5      |
|                      |           |           |           |
| HOUSEHOLDS & INCOME  | 0.5 MILES | 1 MILE    | 1.5 MILES |
| Total Households     | 735       | 2,942     | 6,881     |
| # of Persons per HH  | 3.0       | 3.0       | 2.8       |
|                      |           |