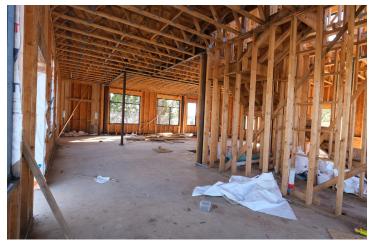

azing second-floor views.

This area has been experiencing a great amount of population growth of 19% in the last 5 years. Median Household Income is \$109K with primary positions in management. This location would be great for a daycare, salon, spa, showroom, offices, co-working, medical offices, etc.

Located right between Cedar Park and Round Rock for easy access with Austin address! 8 minutes to Lakeline Mall and Walden Park

12 minutes to St. David's Round Rock Medical Center

19 minutes to Domain

28 minutes to Downtown Austin

High traffic count: The area has a high traffic count, with over 100,000 vehicles passing by each day. This would give your business a lot of exposure and potential customers.



Zonina:

PUD

10521 PARMER LN, AUSTIN, TX 78717

#### ADDITIONAL PHOTOS



















10521 PARMER LN, AUSTIN, TX 78717

#### LOCATION MAP







10521 PARMER LN, AUSTIN, TX 78717

#### **DEMOGRAPHICS MAP & REPORT**





| POPULATION           | 0.5 MILES | 1 MILE    | 1.5 MILES |
|----------------------|-----------|-----------|-----------|
| Total Population     | 2,184     | 8,909     | 19,446    |
| Average Age          | 38.9      | 37.8      | 36.2      |
| Average Age (Male)   | 37.9      | 36.4      | 34.6      |
| Average Age (Female) | 39.5      | 38.1      | 36.5      |
|                      |           |           |           |
| HOUSEHOLDS & INCOME  | 0.5 MILES | 1 MILE    | 1.5 MILES |
| Total Households     | 735       | 2,942     | 6,881     |
| # of Persons per HH  | 3.0       | 3.0       | 2.8       |
|                      |           |