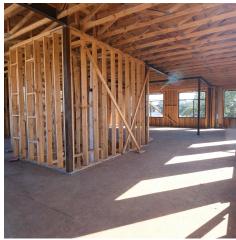

d amazing second-floor views.

This area has been experiencing a great amount of population growth of 19% in the last 5 years. Median Household Income is \$109K with primary positions in management. This location would be great for a daycare, salon, spa, showroom, offices, co-working, medical offices, etc.

Located right between Cedar Park and Round Rock for easy access with Austin address! 8 minutes to Lakeline Mall and Walden Park

12 minutes to St. David's Round Rock Medical Center

19 minutes to Domain

28 minutes to Downtown Austin

High traffic count: The area has a high traffic count, with over 100,000 vehicles passing by each day. This would give your business a lot of exposure and potential customers.



Zonina:

PUD

10521 PARMER LN, AUSTIN, TX 78717

#### ADDITIONAL PHOTOS



















10521 PARMER LN, AUSTIN, TX 78717

#### LOCATION MAP







10521 PARMER LN, AUSTIN, TX 78717

#### **DEMOGRAPHICS MAP & REPORT**





| POPULATION           | 0.5 MILES | 1 MILE    | 1.5 MILES |
|----------------------|-----------|-----------|-----------|
| Total Population     | 2,184     | 8,909     | 19,446    |
| Average Age          | 38.9      | 37.8      | 36.2      |
| Average Age (Male)   | 37.9      | 36.4      | 34.6      |
| Average Age (Female) | 39.5      | 38.1      | 36.5      |
|                      |           |           |           |
| HOUSEHOLDS & INCOME  | 0.5 MILES | 1 MILE    | 1.5 MILES |
| Total Households     | 735       | 2,942     | 6,881     |
| # of Persons per HH  | 3.0       | 3.0       | 2.8       |
|                      |           |