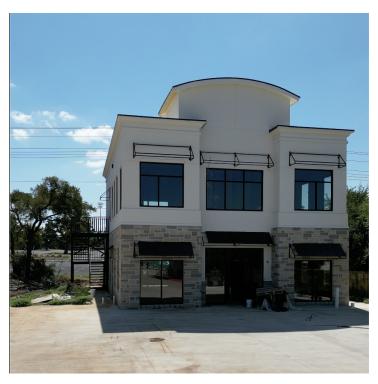

# 10521 PARMER LN, AUSTIN, TX 78717

10521 PARMER LN, AUSTIN, TX 78717

#### **EXECUTIVE SUMMARY**







#### **OFFERING SUMMARY**

| Lease Rate:      | Call Broker |  |  |
|------------------|-------------|--|--|
| Building Size:   | 4,060 SF    |  |  |
| Available SF:    | 2,030 SF    |  |  |
| Lot Size:        | 0.451 Acres |  |  |
| Number of Units: | 1           |  |  |
| Year Built:      | 2023        |  |  |

#### **PROPERTY OVERVIEW**

Beautiful new office building with great views on the second floor which is available, big windows for an abundance of natural light.

Major intersection location of Avery Ranch and Parmer Ln. Located just behind McDonald's on Parmer. Ample parking and amazing second-floor views.

This area has been experiencing a great amount of population growth of 19% in the last 5 years. Median Household Income is \$109K with primary positions in management. Thi