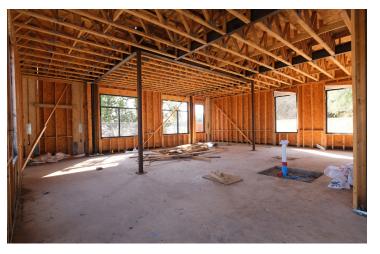

ing second-floor views.

This area has been experiencing a great amount of population growth of 19% in the last 5 years. Median Household Income is \$109K with primary positions in management. This location would be great for a daycare, salon, spa, showroom, offices, co-working, medical offices, etc.

Located right between Cedar Park and Round Rock for easy access with Austin address! 8 minutes to Lakeline Mall and Walden Park

12 minutes to St. David's Round Rock Medical Center

19 minutes to Domain

28 minutes to Downtown Austin

High traffic count: The area has a high traffic count, with over 100,000 vehicles passing by each day. This would give your business a lot of exposure and potential customers.



Zonina:

PUD

10521 PARMER LN, AUSTIN, TX 78717

#### ADDITIONAL PHOTOS



















10521 PARMER LN, AUSTIN, TX 78717

#### LOCATION MAP







10521 PARMER LN, AUSTIN, TX 78717

#### **DEMOGRAPHICS MAP & REPORT**





| POPULATION           | 0.5 MILES | 1 MILE    | 1.5 MILES |
|----------------------|-----------|-----------|-----------|
| Total Population     | 2,184     | 8,909     | 19,446    |
| Average Age          | 38.9      | 37.8      | 36.2      |
| Average Age (Male)   | 37.9      | 36.4      | 34.6      |
| Average Age (Female) | 39.5      | 38.1      | 36.5      |
|                      |           |           |           |
| HOUSEHOLDS & INCOME  | 0.5 MILES | 1 MILE    | 1.5 MILES |
| Total Households     | 735       | 2,942     | 6,881     |
| # of Persons per HH  | 3.0       | 3.0       | 2.8       |
|                      |           |