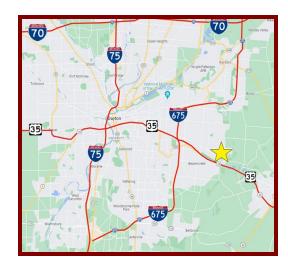

## **Location:**

• Greene County is part of the I-75 corridor with access to the interstate from multiple different interchanges. Along with easy access to I-75, I-70 is only 22 minutes north of Beavercreek. These interstates provide major access to many different markets within a day's drive.