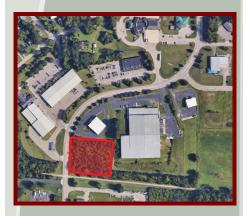

## Industrial Land Orchard Lane Beavercreek, OH 45434

Available: 1.65 Acres

For Sale: \$150,000/Acre

## **Special Features:**

- All Utilities
- Easy Access
- 5 min. to I-675

For information, contact:

Tim Echemann, slor, ccim 937.492.4423

techemann@IPBindustrial.com www.IPBindustrial.com

Land: 1.65 Acres

Zoning: PUD-1; Industrial