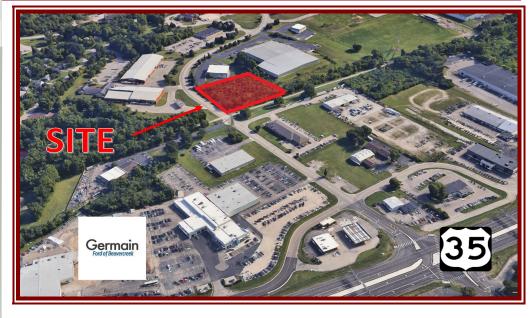

## Industrial Land Orchard Lane Beavercreek, OH 45434

Available: 1.65 Acres

For Sale: \$150,000/Acre

## **Special Features:**

- All Utilities
- Easy Access
- 5 min. to I-675

For information, contact:

Tim Echemann, slor, ccim 937.492.4423

techemann@IPBindustrial.com www.IPBindustrial.com

Land: 1.65 Acres

Zoning: PUD-1; Industrial

## **Highlights:**

- 5 Minutes to I-675
- Easy Access
- Fully Developed Commerce Parcel
- High Speed Fiber Installed 2023