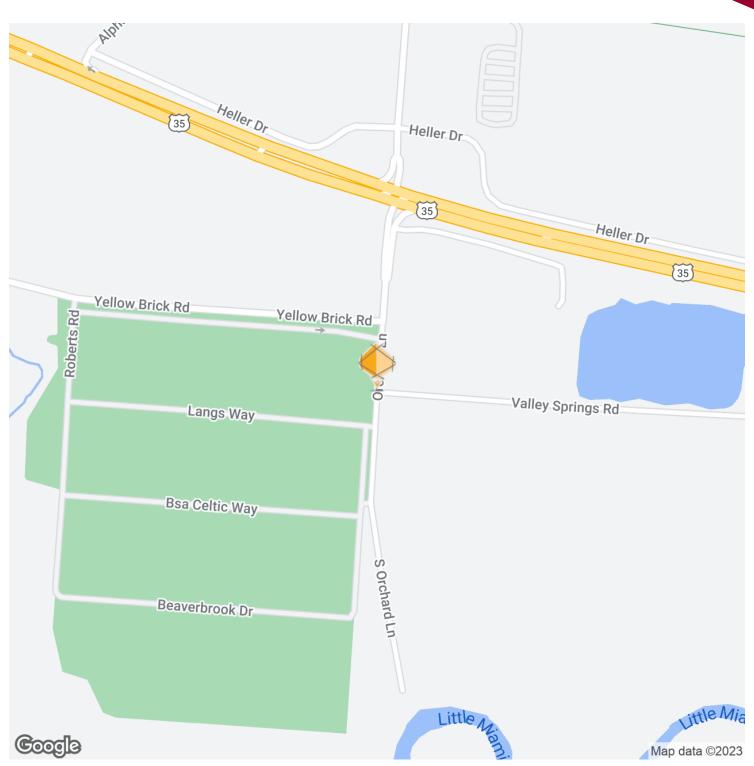

## **ORCHARD LANE**

ORCHARD LANE, DAYTON, OH 45434



**SALE PRICE** 

\$150,000 / ACRE

### **OFFERING SUMMARY**

Lot Size:

1.65 Acres

Zoning: PUD-; Industrial

### **PROPERTY HIGHLIGHTS**

- 5 Minutes to I-675
- Easy Access
- Fully Developed Commerce Parcel
- High Speed Fiber Installed 2023

### **EXECUTIVE SUMMARY**



# **ORCHARD LANE**

ORCHARD LANE, DAYTON, OH 45434





## **ADDITIONAL PHOTOS**



# **ORCHARD LANE**

ORCHARD LANE, DAYTON, OH 45434



**LOCATION MAP** 



## **ORCHARD LANE**

ORCHARD LANE, DAYTON, OH 45434



| POPULATION           | 1 MILE    | 3 MILES   | 5 MILES   |
|----------------------|-----------|-----------|-----------|
| Total Population     | 1,850     | 23,056    | 76,824    |
| Average Age          | 43.8      | 44.7      | 42.5      |
| Average Age (Male)   | 43.7      | 43.1      | 40.1      |
| Average Age (Female) | 44.5      | 46.5      | 44.6      |
| HOUSEHOLDS & INCOME  | 1 MILE    | 3 MILES   | 5 MILES   |
| Total Households     | 679       | 8,791     | 32,169    |
| # of Persons per HH  | 2.7       | 2.6       | 2.4       |
| Average HH Income    | \$141,160 | \$124,969 | \$96,748  |
| Average House Value  | \$329,354 | \$266,219 | \$205,295 |

<sup>\*</sup> Demographic data derived from 2020 A