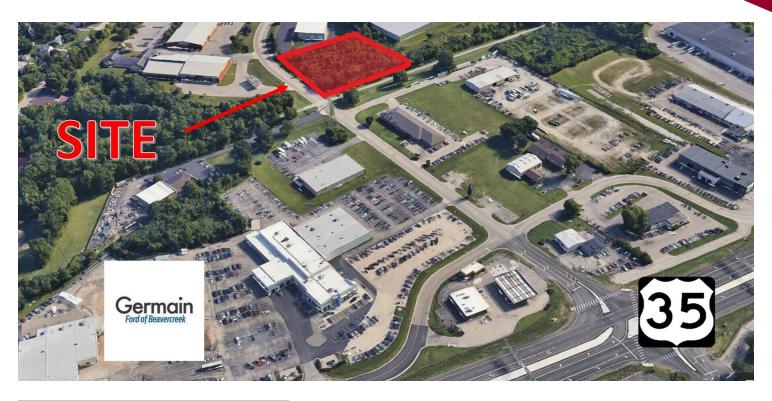

## **ORCHARD LANE**

ORCHARD LANE, DAYTON, OH 45434

**SALE PRICE** 

\$150,000 / ACRE

# **ORCHARD LANE**

ORCHARD LANE, DAYTON, OH 45434