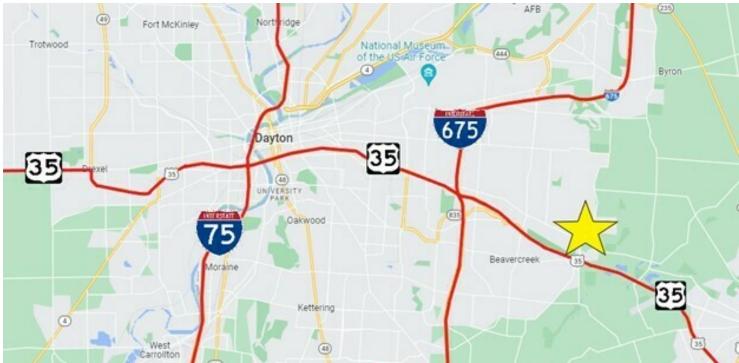

## **ORCHARD LANE**

ORCHARD LANE, DAYTON, OH 45434



**SALE PRICE** 

\$150,000 / ACRE

### **OFFERING SUMMARY**

Lot Size:

1.65 Acres

Zoning: PUD-; Industrial

### **PROPERTY HIGHLIGHTS**

- 5 Minutes to I-675
- Easy Access
- Fully Developed Commerce Parcel
- High Speed Fiber Installed 2023

### **EXECUTIVE SUMMARY**



# **ORCHARD LANE**

ORCHARD LANE, DAYTON, OH 45434





## **ADDITIONAL PHOTOS**



# **ORCHARD LANE**

ORCHARD LANE, DAYTON, OH 45434



**LOCATION MAP** 



## **ORCHARD LANE**

ORCHARD LANE, DAYTON, OH 45434



| POPULATION           | 1 MILE    | 3 MILES   | 5 MILES   |
|----------------------|-----------|-----------|-----------|
| Total Population     | 1,850     | 23,056    | 76,824    |
| Average Age          | 43.8      | 44.7      | 42.5      |
| Average Age (Male)   | 43.7      | 43.1      | 40.1      |
| Average Age (Female) | 44.5      | 46.5      | 44.6      |
| HOUSEHOLDS & INCOME  | 1 MILE    | 3 MILES   | 5 MILES   |
| Total Households     | 679       | 8,791     | 32,169    |
| # of Persons per HH  | 2.7       | 2.6       | 2.4       |
| Average HH Income    | \$141,160 | \$124,969 | \$96,748  |
| Average House Value  | \$329