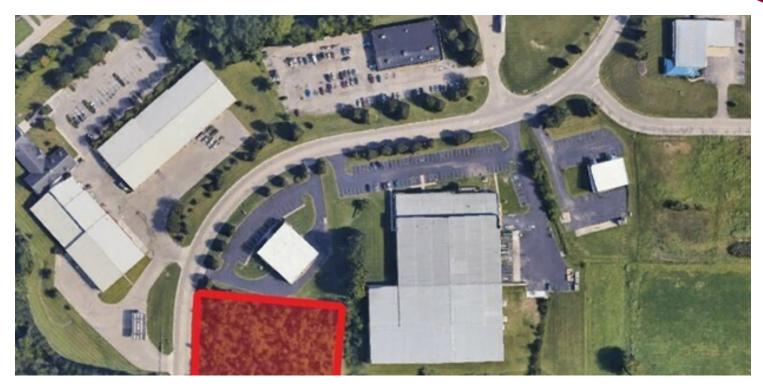

## **ORCHARD LANE**

ORCHARD LANE, DAYTON, OH 45434



**SALE PRICE** 

\$150,000 / ACRE

### **OFFERING SUMMARY**

Lot Size:

1.65 Acres

Zoning: PUD-; Industrial

### **PROPERTY HIGHLIGHTS**

- 5 Minutes to I-675
- Easy Access
- Fully Developed Commerce Parcel
- High Speed Fiber Installed 2023

### **EXECUTIVE SUMMARY**



# **ORCHARD LANE**

ORCHARD LANE, DAYTON, OH 45434





## **ADDITIONAL PHOTOS**



# **ORCHARD LANE**

ORCHARD LANE, DAYTON, OH 45434



**LOCATION MAP** 



## **ORCHARD LANE**

ORCHARD LANE, DAYTON, OH 45434



| POPULATION           | 1 MILE    | 3 MILES   | 5 MILES   |
|----------------------|-----------|-----------|-----------|
| Total Population     | 1,850     | 23,056    | 76,824    |
| Average Age          | 43.8      | 44.7      | 42.5      |
| Average Age (Male)   | 43.7      | 43.1      | 40.1      |
| Average Age (Female) | 44.5      | 46.5      | 44.6      |
| HOUSEHOLDS & INCOME  | 1 MILE    | 3 MILES   | 5 MILES   |
| Total Households     | 679       | 8,791     | 32,169    |
| # of Persons per HH  | 2.7       | 2.6       | 2.4       |
| Average HH Income    | \$141,160 | \$124,969 | \$96,748  |
| Average House Value  | \$3