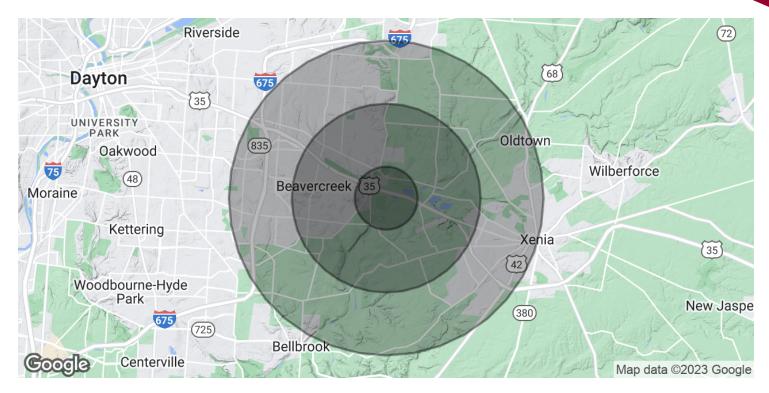

## **ORCHARD LANE**

ORCHARD LANE, DAYTON, OH 45434



**SALE PRICE** 

\$150,000 / ACRE

### **OFFERING SUMMARY**

Lot Size:

1.65 Acres

Zoning: PUD-; Industrial

### **PROPERTY HIGHLIGHTS**

- 5 Minutes to I-675
- Easy Access
- Fully Developed Commerce Parcel
- High Speed Fiber Installed 2023

### **EXECUTIVE SUMMARY**



# **ORCHARD LANE**

ORCHARD LANE, DAYTON, OH 45434





## **ADDITIONAL PHOTOS**



# **ORCHARD LANE**

ORCHARD LANE, DAYTON, OH 45434



**LOCATION MAP** 



## **ORCHARD LANE**

ORCHARD LANE, DAYTON, OH 45434



| POPULATION           | 1 MILE    | 3 MILES   | 5 MILES   |
|----------------------|-----------|-----------|-----------|
| Total Population     | 1,850     | 23,056    | 76,824    |
| Average Age          | 43.8      | 44.7      | 42.5      |
| Average Age (Male)   | 43.7      | 43.1      | 40.1      |
| Average Age (Female) | 44.5      | 46.5      | 44.6      |
| HOUSEHOLDS & INCOME  | 1 MILE    | 3 MILES   | 5 MILES   |
| Total Households     | 679       | 8,791     | 32,169    |
| # of Persons per HH  | 2.7       | 2.6       | 2.4       |
| Average HH Income    | \$141,160 | \$124,969 | \$96,748  |
| Average House Value  | \$329,354 | \$266,219 | \$205,295 |

<sup>\*</sup> Demographic data derived from 2020 ACS - US Census

### **DEMOGRAPHICS MAP & REPORT**