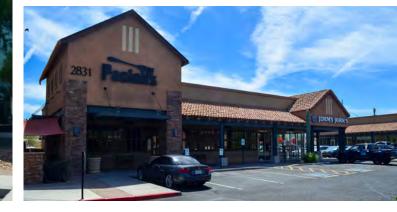

## Notable tenant mix

This neighborhood shopping center is occupied by a diverse tenant roster.

**Retail space available** NEC Power Rd & McDowell Rd Mesa, AZ

# Site aerial

| BLDG | Suite | Tenant                     | Size     |
|------|-------|----------------------------|----------|
| 2823 | 101   | Sunnyside Breakfast Lounge | 3,700 sf |
| 2823 | 105   | Alpha House Boutique       | 1,277 sf |
| 2831 | 101   | Jimmy John's               | 1,705 sf |
| 2831 | 104   | Pacino's Italian           | 3,266 sf |
| 2837 | 101   | D'Vine Bistro              | 2,458 sf |
| 2837 | 102   | Smashburger                | 2,431 sf |
| 2837 | 104   | The Buffalo Spot           | 2,273 sf |
| 2837 | 106   | Cosmo's Salon & Day Spa    | 3,369 sf |
| 2837 | 108   | Tenant                     | 1,857 sf |
| 2837 | 109   | Performance & Recovery Lab | 1,710 sf |
| 2837 | 110   | Two Wheel Jones            | 1,740 sf |
| 2837 | 111   | Two Wheel Jones Bicycles   | 1,242 sf |
| 2837 | 112   | Coming available 6/1/23    | 1,253 sf |
| 2837 | 113   | Royal Tobacco              | 1,166 sf |
| 2849 | 101   | Chipotle                   | 2,200 sf |
| 2849 | 103   | Hava Java                  | 1,853 sf |
| 2849 | 105   | Golden Spoon               | 1,240 sf |
| 2855 | 101   | Echo 5 Sports Pub          | 4,285 sf |