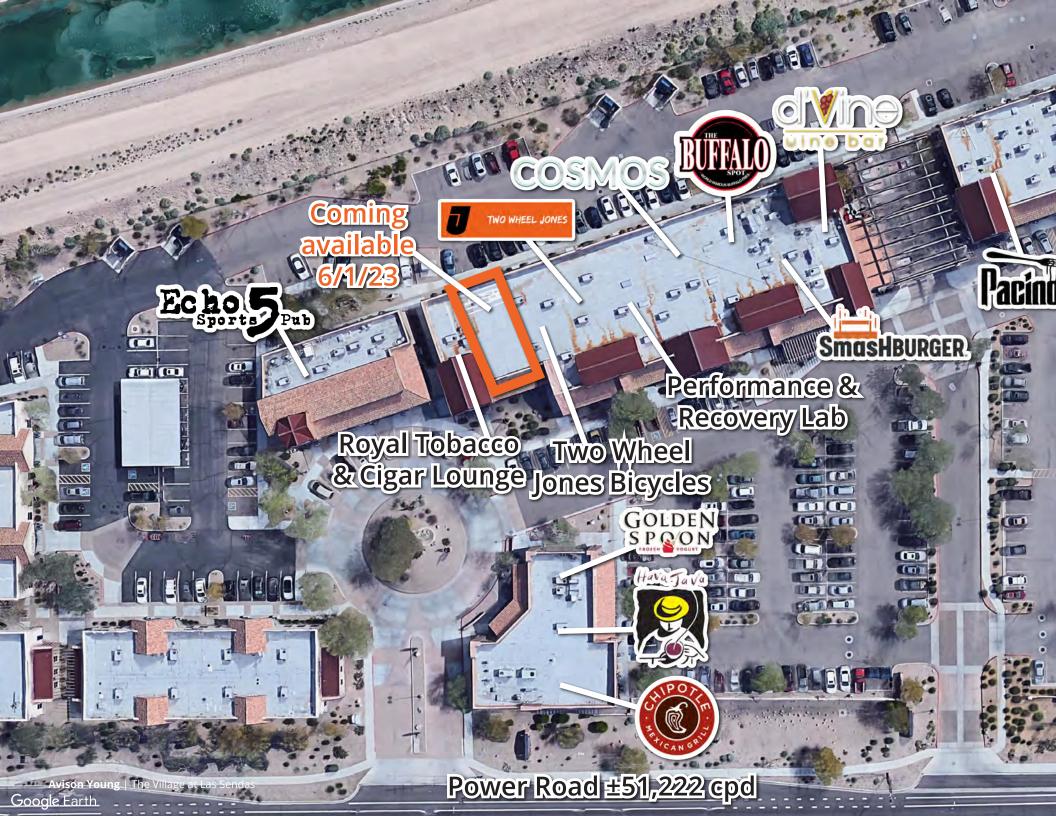

# Site aerial

| BLDG | Suite | Tenant                     | Size     |
|------|-------|----------------------------|----------|
| 2823 | 101   | Sunnyside Breakfast Lounge | 3,700 sf |
| 2823 | 105   | Alpha House Boutique       | 1,277 sf |
| 2831 | 101   | Jimmy John's               | 1,705 sf |
| 2831 | 104   | Pacino's Italian           | 3,266 sf |
| 2837 | 101   | D'Vine Bistro              | 2,458 sf |
| 2837 | 102   | Smashburger                | 2,431 sf |
| 2837 | 104   | The Buffalo Spot           | 2,273 sf |
| 2837 | 106   | Cosmo's Salon & Day Spa    | 3,369 sf |
| 2837 | 108   | Tenant                     | 1,857 sf |
| 2837 | 109   | Performance & Recovery Lab | 1,710 sf |
| 2837 | 110   | Two Wheel Jones            | 1,740 sf |
| 2837 | 111   | Two Wheel Jones Bicycles   | 1,242 sf |
| 2837 | 112   | Coming available 6/1/23    | 1,253 sf |
| 2837 | 113   | Royal Tobacco              | 1,166 sf |
| 2849 | 101   | Chipotle                   | 2,200 sf |
| 2849 | 103   | Hava Java                  | 1,853 sf |
| 2849 | 105   | Golden Spoon               | 1,240 sf |
| 2855 | 101   | Echo 5 Sports Pub          | 4,285 sf |