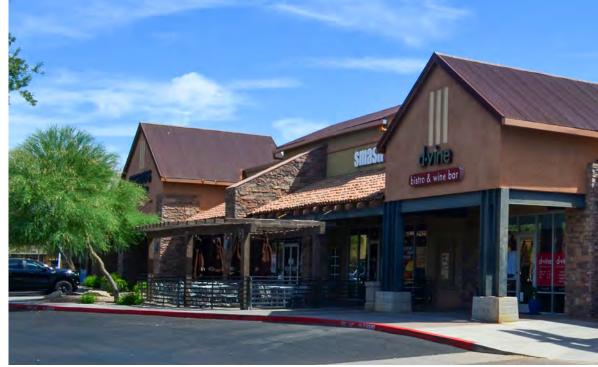

## Notable tenant mix

This neighborhood shopping center is occupied by a diverse tenant roster.

**Retail space available** NEC Power Rd & McDowell Rd Mesa, AZ

# Site aerial

| BLDG | Suite | Tenant                     | Size     |
|------|-------|----------------------------|----------|
| 2823 | 101   | Sunnyside Breakfast Lounge | 3,700 sf |
| 2823 | 105   | Alpha House Boutique       | 1,277 sf |
| 2831 | 101   | Jimmy John's               | 1,705 sf |
| 2831 | 104   | Pacino's Italian           | 3,266 sf |
| 2837 | 101   | D'Vine Bistro              | 2,458 sf |
| 2837 | 102   | Smashburger                | 2,431 sf |
| 2837 | 104   | The Buffalo Spot           | 2,273 sf |
| 2837 | 106   | Cosmo's Salon & Day Spa    | 3,369 sf |
| 2837 | 108   | Tenant                     | 1,857 sf |
| 2837 | 109   | Performance & Recovery Lab | 1,710 sf |
| 2837 | 110   | Two Wheel Jones            | 1,740 sf |
| 2837 | 111   | Two Wheel Jones Bicycles   | 1,242 sf |
| 2837 | 112   | Coming available 6/1/23    | 1,253 sf |
| 2837 | 113   | Royal Tobacco              | 1,166 sf |
| 2849 | 101   | Chipotle                   | 2,200 sf |
| 2849 | 103   | Hava Java                  | 1,853 sf |
| 2849 | 105   | Golden Spoon               | 1,240 sf |
| 2855 | 101   | Echo 5 Sports Pub          | 4,285 sf |