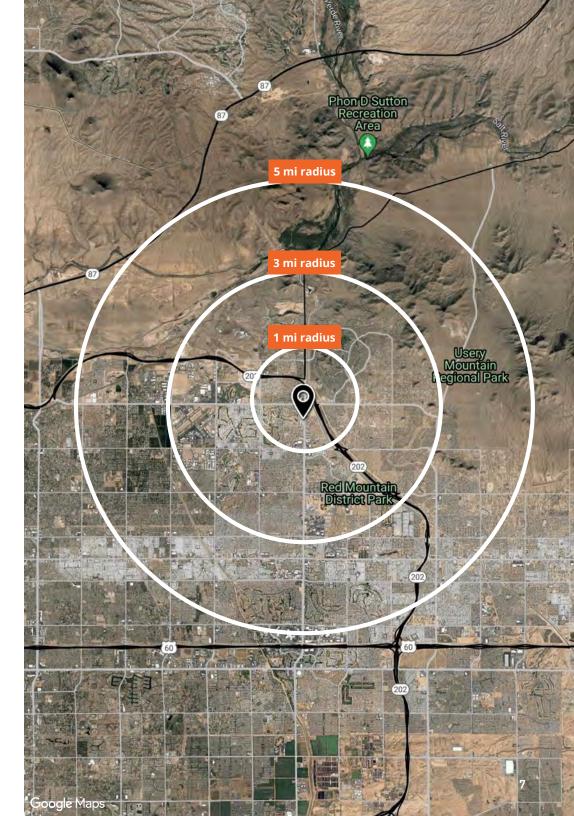

## Trade area

**Retail space available** NEC Power Rd & McDowell Rd Mesa, AZ

## Demographics

| Population | 1-mile           | 3-miles          | 5-miles         |
|------------|------------------|------------------|-----------------|
|            | <b>9,920</b>     | <b>56,808</b>    | 148,273         |
| Median age | 1-miles          | 3-miles          | 5-miles         |
|            | <b>41.7</b>      | <b>43.6</b>      | <b>44.4</b>     |
| Daytime    | 1-miles          | 3-miles          | 5-miles         |
| employment | <b>3,635</b>     | <b>20,114</b>    | <b>48,084</b>   |
| Avg. HH    | 1-miles          | 3-miles          | 5-miles         |
| income     | <b>\$110,995</b> | <b>\$109,705</b> | <b>\$90,394</b> |
| HH units   | 1-miles          | 3-miles          | 5-miles         |
|            | <b>4,108</b>     | <b>25,725</b>    | <b>75,051</b>   |