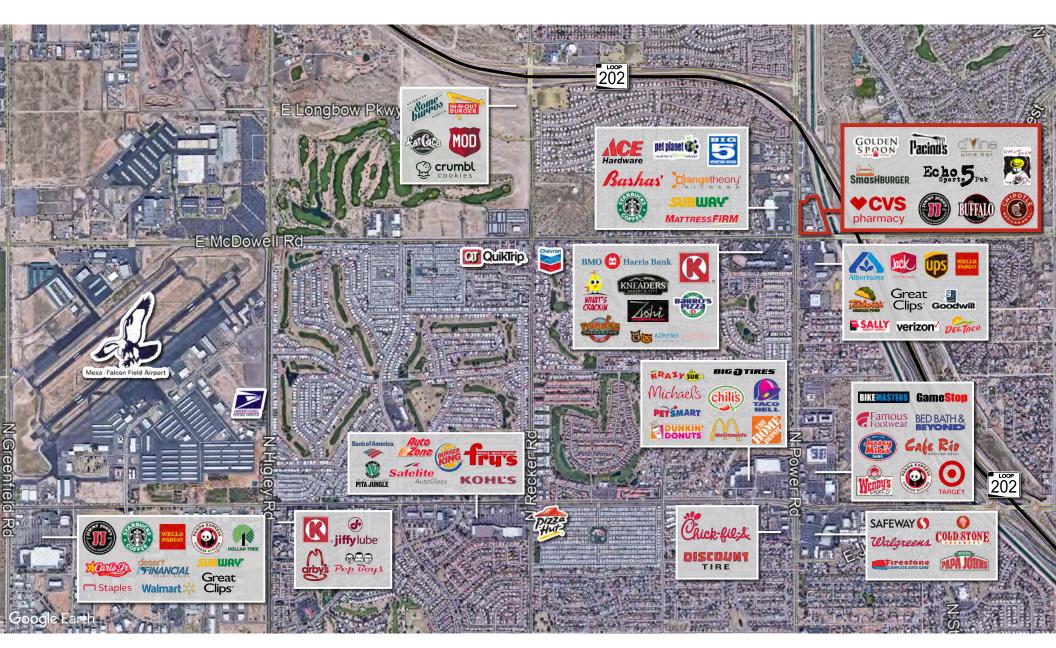

## Notable tenant mix

This neighborhood shopping center is occupied by a diverse tenant roster.

**Retail space available** NEC Power Rd & McDowell Rd Mesa, AZ

# The opportunity

High income area in the affluent North Mesa trade area with several upscale master planned communities in the immediate vicinity.

Located near Loop-202 with access from McDowell and Power Roads

Excellent visibility from Power and McDowell Roads Great traffic counts

and demographics

**Retail space available** NEC Power Rd & McDowell Rd Mesa, AZ