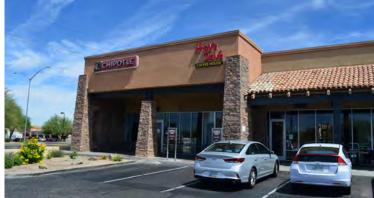

## Notable tenant mix

This neighborhood shopping center is occupied by a diverse tenant roster.

**Retail space available** NEC Power Rd & McDowell Rd Mesa, AZ

# Site aerial

| BLDG | Suite | Tenant                     | Size     |
|------|-------|----------------------------|----------|
| 2823 | 101   | Sunnyside Breakfast Lounge | 3,700 sf |
| 2823 | 105   | Alpha House Boutique       | 1,277 sf |
| 2831 | 101   | Jimmy John's               | 1,705 sf |
| 2831 | 104   | Pacino's Italian           | 3,266 sf |
| 2837 | 101   | D'Vine Bistro              | 2,458 sf |
| 2837 | 102   | Smashburger                | 2,431 sf |
| 2837 | 104   | The Buffalo Spot           | 2,273 sf |
| 2837 | 106   | Cosmo's Salon & Day Spa    | 3,369 sf |
| 2837 | 108   | Tenant                     | 1,857 sf |
| 2837 | 109   | Performance & Recovery Lab | 1,710 sf |
| 2837 | 110   | Two Wheel Jones            | 1,740 sf |
| 2837 | 111   | Two Wheel Jones Bicycles   | 1,242 sf |
| 2837 | 112   | Coming available 6/1/23    | 1,253 sf |
| 2837 | 113   | Royal Tobacco              | 1,166 sf |
| 2849 | 101   | Chipotle                   | 2,200 sf |
| 2849 | 103   | Hava Java                  | 1,853 sf |
| 2849 | 105   | Golden Spoon               | 1,240 sf |
| 2855 | 101   | Echo 5 Sports Pub          | 4,285 sf |