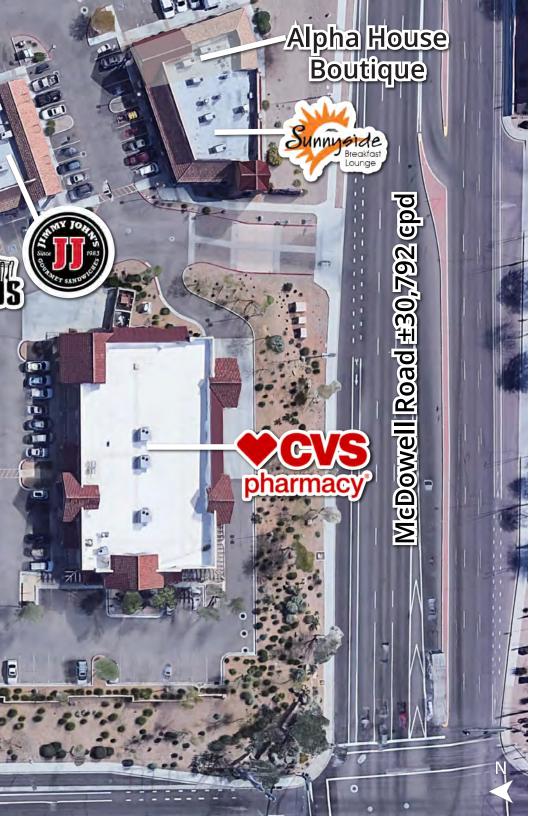

# Site aerial

| BLDG | Suite | Tenant                     | Size     |
|------|-------|----------------------------|----------|
| 2823 | 101   | Sunnyside Breakfast Lounge | 3,700 sf |
| 2823 | 105   | Alpha House Boutique       | 1,277 sf |
| 2831 | 101   | Jimmy John's               | 1,705 sf |
| 2831 | 104   | Pacino's Italian           | 3,266 sf |
| 2837 | 101   | D'Vine Bistro              | 2,458 sf |
| 2837 | 102   | Smashburger                | 2,431 sf |
| 2837 | 104   | The Buffalo Spot           | 2,273 sf |
| 2837 | 106   | Cosmo's Salon & Day Spa    | 3,369 sf |
| 2837 | 108   | Tenant                     | 1,857 sf |
| 2837 | 109   | Performance & Recovery Lab | 1,710 sf |
| 2837 | 110   | Two Wheel Jones            | 1,740 sf |
| 2837 | 111   | Two Wheel Jones Bicycles   | 1,242 sf |
| 2837 | 112   | Coming available 6/1/23    | 1,253 sf |
| 2837 | 113   | Royal Tobacco              | 1,166 sf |
| 2849 | 101   | Chipotle                   | 2,200 sf |
| 2849 | 103   | Hava Java                  | 1,853 sf |
| 2849 | 105   | Golden Spoon               | 1,240 sf |
| 2855 | 101   | Echo 5 Sports Pub          | 4,285 sf |