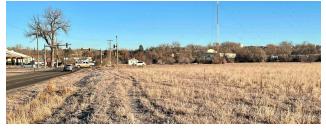

#### **PROPERTY DESCRIPTION**

Southeast Rapid City commercial lot in a new commercial and residential subdivision. The front corner lot off of E St Patrick gives this a high visibility status! Just North of Rural America Initiatives and West of Montana Dakota Utilities corporate HQ. Grade-ready, flat lot is fully useable! The land lease rate is \$1.20sf/yr. Would consider a build-to-suit. Listed by Randy Olivier, RE/MAX Advantage, 605-430-6246.

#### **PROPERTY HIGHLIGHTS**

- Nice corner lot frontage exposure
- · Highway access
- 10-Year minimum lease