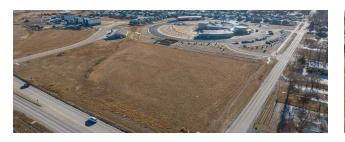

#### **PROPERTY DESCRIPTION**

Southeast Rapid City commercial lot in a new commercial and residential subdivision. The front corner lot off of E St Patrick gives this a high visibility status! Just North of Rural America Initiatives and West of Montana Dakota Utilities corporate HQ. Grade-ready, flat lot is fully useable! The land lease rate is \$1.20sf/yr. Would consider a build-to-suit. Listed by Randy Olivier, RE/MAX Advantage, 605-430-6246.

### **OFFERING SUMMARY**

| Lease Rate:   | \$1.20 SF/month (Ground) |
|---------------|--------------------------|
| Available SF: | 94,525 SF                |
| Lot Size:     | 2.17 Acres               |