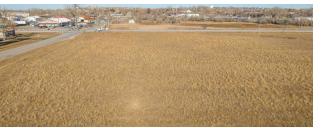

#### **PROPERTY DESCRIPTION**

Southeast Rapid City commercial lot in a new commercial and residential subdivision. The front corner lot off of E St Patrick gives this a high visibility status! Just North of Rural America Initiatives and West of Montana Dakota Utilities corporate HQ. Grade-ready, flat lot is fully useable! The land lease rate is \$1.20sf/yr. Would consider a build-to-suit. Listed by Randy Olivier, RE/MAX Advantage, 605-430-6246.

### **OFFERING SUMMARY**

| Lease Rate:   | \$1.20 SF/month (Ground) |
|---------------|--------------------------|
| Available SF: | 94,525 SF                |
| Lot Size:     | 2.17 Acres               |