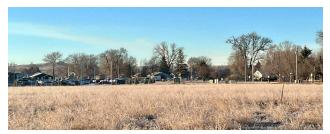

#### **PROPERTY DESCRIPTION**

Southeast Rapid City commercial lot in a new commercial and residential subdivision. The front corner lot off of E St Patrick gives this a high visibility status! Just North of Rural America Initiatives and West of Montana Dakota Utilities corporate HQ. Grade-ready, flat lot is fully useable! The land lease rate is \$1.20sf/yr. Would consider a build-to-suit. Listed by Randy Olivier, RE/MAX Advantage, 605-430-6246.