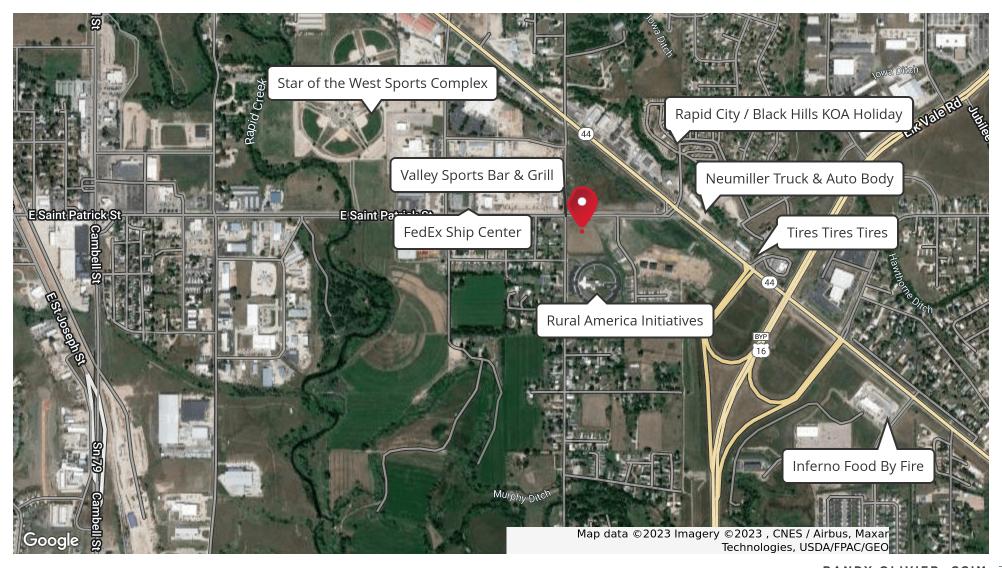

#### **PROPERTY DESCRIPTION**

Southeast Rapid City commercial lot in a new commercial and residential subdivision. The front corner lot off of E St Patrick gives this a high visibility status! Just North of Rural America Initiatives and West of Montana Dakota Utilities corporate HQ. Grade-ready, flat lot is fully useable! The land lease rate is \$1.20sf/yr. Would consider a build-to-suit. Listed by Randy Olivier, RE/MAX Advantage, 605-430-6246.

#### **PROPERTY HIGHLIGHTS**

- Nice corner lot frontage exposure
- · Highway access
- 10-Year minimum lease