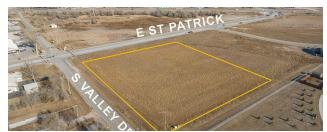

2.17A S VALLEY DRIVE, RAPID CITY, SD 57701

#### **PROPERTY DESCRIPTION**

Southeast Rapid City commercial lot in a new commercial and residential subdivision. The front corner lot off of E St Patrick gives this a high visibility status! Just North of Rural America Initiatives and West of Montana Dakota Utilities corporate HQ. Grade-ready, flat lot is fully useable! The land lease rate is \$1.20sf/yr. Would consider a build-to-suit. Listed by Randy Olivier, RE/MAX Advantage, 605-430-6246.

### **OFFERING SUMMARY**

| Lease Rate:   | \$1.20 SF/month (Ground) |
|---------------|--------------------------|
| Available SF: | 94,525 SF                |
| Lot Size:     | 2.17 Acres               |