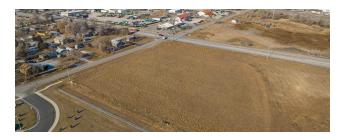

#### **PROPERTY DESCRIPTION**

Southeast Rapid City commercial lot in a new commercial and residential subdivision. The front corner lot off of E St Patrick gives this a high visibility status! Just North of Rural America Initiatives and West of Montana Dakota Utilities corporate HQ. Grade-ready, flat lot is fully useable! The land lease rate is \$1.20sf/yr. Would consider a build-to-suit. Listed by Randy Olivier, RE/MAX Advantage, 605-430-6246.

#### **PROPERTY HIGHLIGHTS**

- Nice corner lot frontage exposure
- · Highway access
- 10-Year minimum lease

### **OFFERING SUMMARY**

| Lease Rate:   | \$1.20 SF/month (Ground) |
|---------------|--------------------------|
| Available SF: | 94,525 SF                |
| Lot Size:     | 2.17 Acres               |