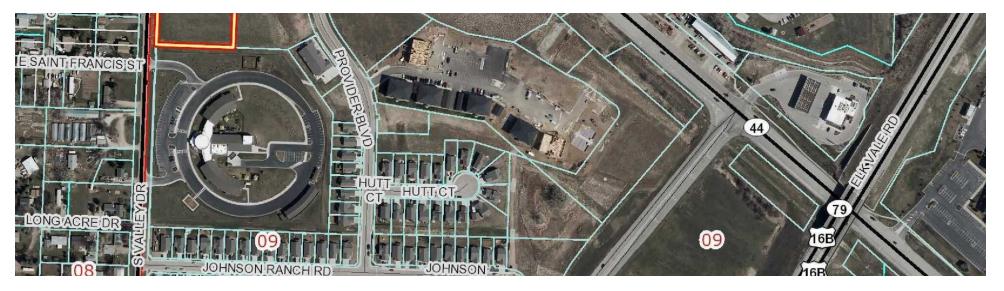

#### **PROPERTY DESCRIPTION**

Southeast Rapid City commercial lot in a new commercial and residential subdivision. The front corner lot off of E St Patrick gives this a high visibility status! Just North of Rural America Initiatives and West of Montana Dakota Utilities corporate HQ. Grade-ready, flat lot is fully useable! The land lease rate is \$1.20sf/yr. Would consider a build-to-suit. Listed by Randy Olivier, RE/MAX Advantage, 605-430-6246.

#### **PROPERTY HIGHLIGHTS**

- Nice corner lot frontage exposure
- · Highway access
- 10-Year minimum lease

### **OFFERING SUMMARY**

| Lease Rate:   | \$1.20 SF/month (Ground) |
|---------------|--------------------------|
| Available SF: | 94,525 SF                |
| Lot Size:     | 2.17 Acres               |