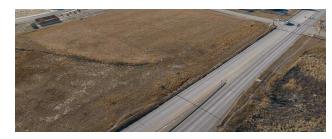

#### **PROPERTY DESCRIPTION**

Southeast Rapid City commercial lot in a new commercial and residential subdivision. The front corner lot off of E St Patrick gives this a high visibility status! Just North of Rural America Initiatives and West of Montana Dakota Utilities corporate HQ. Grade-ready, flat lot is fully useable! The land lease rate is \$1.20sf/yr. Would consider a build-to-suit. Listed by Randy Olivier, RE/MAX Advantage, 605-430-6246.

#### **PROPERTY HIGHLIGHTS**

- Nice corner lot frontage exposure
- · Highway access
- 10-Year minimum lease