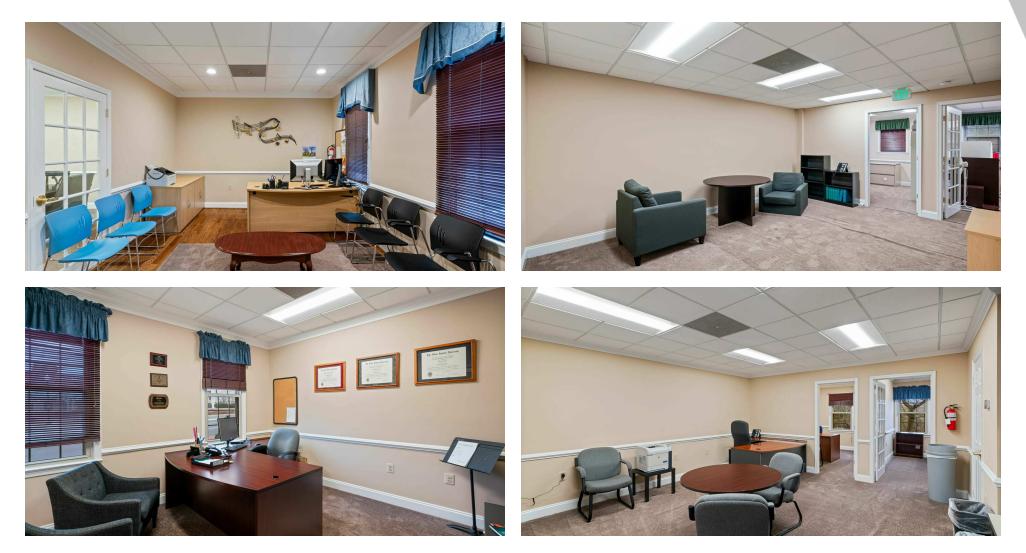

#### **PROPERTY DESCRIPTION**

Location! Location! Location! Professional office condo available less than 1/4 mile from Fairfax Courthouse and also 1/4 mile from Fairfax City Hall. Finished Professional Office Space ideal for Attorney, Accountant, Architect, Engineer or Similar. Occupied by business currently, showings by appointment only

#### **PROPERTY HIGHLIGHTS**

- Gross Lease
- Three Flnished Floors
- Six Offices, Large Conf Room, Kitchen and storage