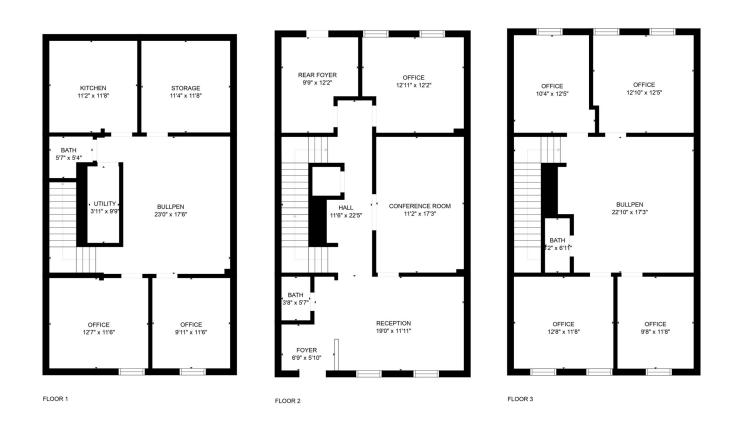

## INNS OF COURT

4155 Chain Bridge Rd, Fairfax, VA 22030

GROSS INTERNAL AREA FLOOR 1: 956 sq. ft, FLOOR 2: 961 sq. ft FLOOR 3: 968 sq. ft TOTAL: 2966 sq. ft TOTAL: 2966 sq. ft MEASUREMENTS ARE CALCULATED BY CUBICASA TECHNOLOY. DEMEM DHIGHLY RELIAI