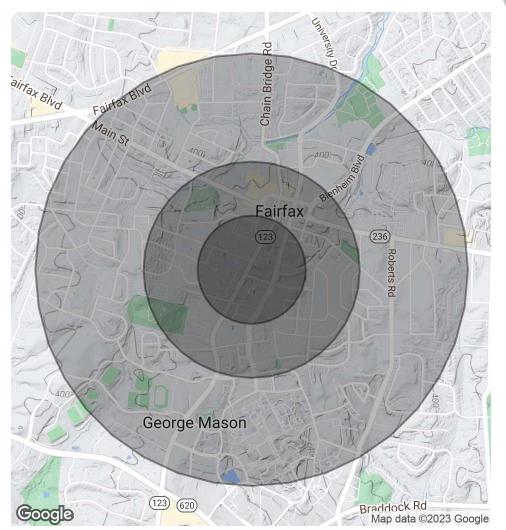

| DEMOGRAPHICS      | 0.25 MILES | 0.5 MILES | 1 MILE    |
|-------------------|------------|-----------|-----------|
| Total Households  | 360        | 1,469     | 4,166     |
| Total Population  | 1,505      | 5,162     | 15,619    |
| Average HH Income | \$142,357  | \$143,169 | \$141,779 |

## INNS OF COURT

4155 Chain Bridge Rd, Fairfax, VA 22030

| POPULATION           | 0.25 MILES | 0.5 MILES | 1 MILE    |
|----------------------|------------|-----------|-----------|
| Total Population     | 1,505      | 5,162     | 15,619    |
| Average Age          | 42.6       | 40.4      | 34.8      |
| Average Age (Male)   | 38.7       | 37.6      | 34.0      |
| Average Age (Female) | 47.5       | 43.3      | 35.4      |
|                      |            |           |           |
| HOUSEHOLDS & INCOME  | 0.25 MILES | 0.5 MILES | 1 MILE    |
| Total Households     | 360        | 1,469     | 4,166     |
| # of Persons per HH  | 4.2        | 3.5       | 3.7       |
| Average HH Income    | \$142,357  | \$143,169 | \$141,779 |
| Average House Value  | \$582.851  | \$601,424 | \$613,687 |