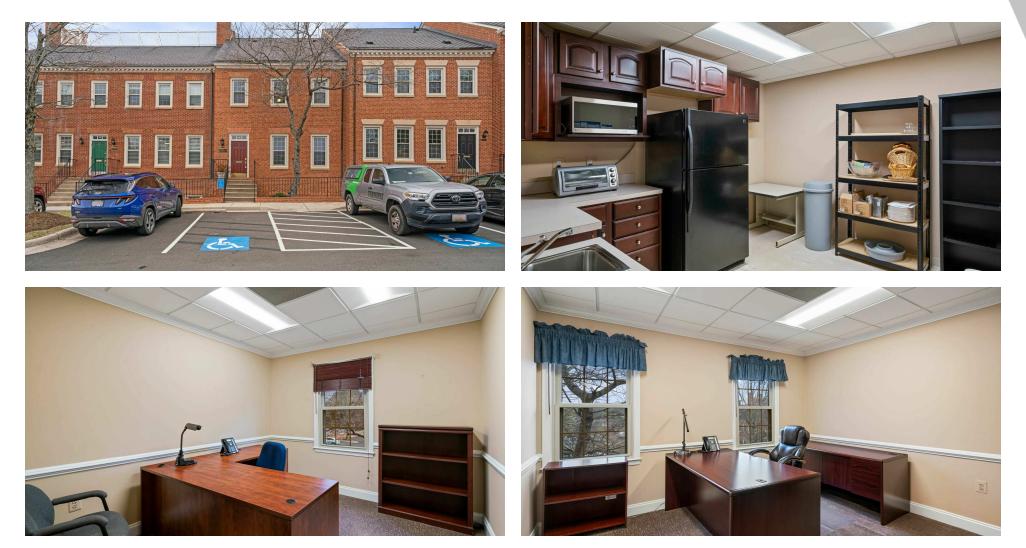

#### **PROPERTY DESCRIPTION**

Location! Location! Location! Professional office condo available less than 1/4 mile from Fairfax Courthouse and also 1/4 mile from Fairfax City Hall. Finished Professional Office Space ideal for Attorney, Accountant, Architect, Engineer or Similar. Occupied by business currently, showings by appointment only

#### **PROPERTY HIGHLIGHTS**

- Gross Lease
- Three Flnished Floors
- Six Offices, Large Conf Room, Kitchen and storage