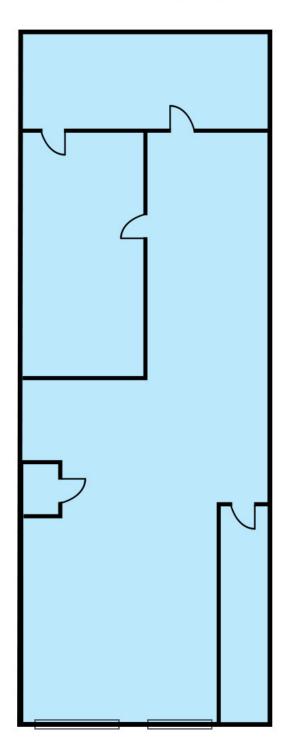

F first floor space
- > Located on Lafitte Greenway in Mid City
- > New flooring, LED lighting, kitchen area, conditioned warehouse

NOAH LOVELAND 720,703,5491



#### OFFERING SUMMARY



#### **PROPERTY SUMMARY**

- ➤ This ±1,937 sf first floor space is vacant.
- > 2806 Saint Louis St is situated within the Mid-City / Central City submarket of New Orleans.
- > The first floor suite is fronted by two grade-level roll-up doors.
- > Space consists of a conditioned warehouse, kitchen area with bar, restroom, storage area, and a separate office.
- > Freshly renovated interior with new flooring, LED lighting, paint, updated fixtures, and security cameras installed throughout.



## **INTERIOR PHOTOS**















## **EXTERIOR PHOTOS**







### **FLOORPLAN**

#### **2806 SAINT LOUIS ST**





#### **LOCATION MAP**







## **DEMOGRAPHICS MAP & REPORT**



| POPULATION                           | 1 MILE               | 3 MILES                | 5 MILES                |
|--------------------------------------|----------------------|------------------------|------------------------|
| Total Population                     | 25,312               | 183,236                | 353,087                |
| Average Age                          | 37.1                 | 39.6                   | 40.4                   |
| Average Age (Male)                   | 36.9                 | 38.6                   | 39.3                   |
| Average Age (Female)                 | 37.3                 | 40.4                   | 41.4                   |
|                                      |