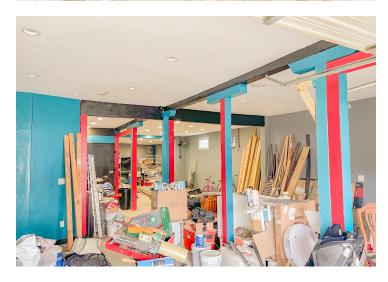

0119



# LEASE RATE: \$12.50 SF/YR (\$2,018/M0)

#### ±1,937 SF

- > Entire ±1,937 SF first floor space
- > Located on Lafitte Greenway in Mid City
- > New flooring, LED lighting, kitchen area, conditioned warehouse

NOAH LOVELAND 720,703,5491



#### OFFERING SUMMARY



#### **PROPERTY SUMMARY**

- ➤ This ±1,937 sf first floor space is vacant.
- > 2806 Saint Louis St is situated within the Mid-City / Central City submarket of New Orleans.
- > The first floor suite is fronted by two grade-level roll-up doors.
- > Space consists of a conditioned warehouse, kitchen area with bar, restroom, storage area, and a separate office.
- > Freshly renovated interior with new flooring, LED lighting, paint, updated fixtures, and security cameras installed throughout.



## **INTERIOR PHOTOS**















## **EXTERIOR PHOTOS**







### **FLOORPLAN**

#### **2806 SAINT LOUIS ST**





#### **LOCATION MAP**







## **DEMOGRAPHICS MAP & REPORT**



| POPULATION                           | 1 MILE               | 3 MILES                | 5 MILES                |
|--------------------------------------|----------------------|------------------------|------------------------|
| Total Population                     | 25,312               | 183,236                | 353,087                |
| Average Age                          | 37.1                 | 39.6                   | 40.4                   |
| Average Age (Male)                   | 36.9                 | 38.6                   | 39.3                   |
| Average Age (Female)                 | 37.3                 | 40.4