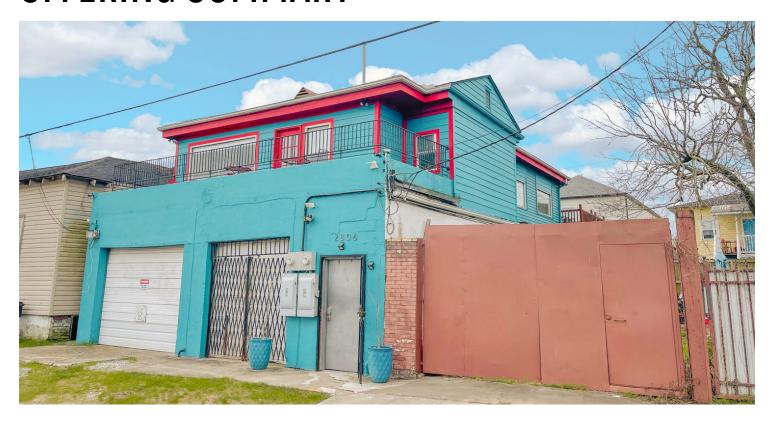

#### OFFERING SUMMARY

#### **PROPERTY SUMMARY**

- ➤ This ±1,937 sf first floor space is vacant.
- > 2806 Saint Louis St is situated within the Mid-City / Central City submarket of New Orleans.
- > The first floor suite is fronted by two grade-level roll-up doors.
- > Space consists of a conditioned warehouse, kitchen area with bar, restroom, storage area, and a separate office.
- > Freshly renovated interior with new flooring, LED lighting, paint, updated fixtures, and security cameras installed throughout.