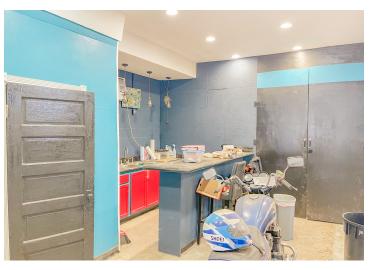

19



# LEASE RATE: \$12.50 SF/YR (\$2,018/M0)

#### ±1,937 SF

- > Entire ±1,937 SF first floor space
- > Located on Lafitte Greenway in Mid City
- > New flooring, LED lighting, kitchen area, conditioned warehouse

NOAH LOVELAND 720,703,5491



#### OFFERING SUMMARY



#### **PROPERTY SUMMARY**

- ➤ This ±1,937 sf first floor space is vacant.
- > 2806 Saint Louis St is situated within the Mid-City / Central City submarket of New Orleans.
- > The first floor suite is fronted by two grade-level roll-up doors.
- > Space consists of a conditioned warehouse, kitchen area with bar, restroom, storage area, and a separate office.
- > Freshly renovated interior with new flooring, LED lighting, paint, updated fixtures, and security cameras installed throughout.



## **INTERIOR PHOTOS**















## **EXTERIOR PHOTOS**







### **FLOORPLAN**

#### **2806 SAINT LOUIS ST**





#### **LOCATION MAP**







## **DEMOGRAPHICS MAP & REPORT**



| POPULATION                           | 1 MILE               | 3 MILES                | 5 MILES                |
|--------------------------------------|----------------------|------------------------|------------------------|
| Total Population                     | 25,312               | 183,236                | 353,087                |
| Average Age                          | 37.1                 | 39.6                   | 40.4                   |
| Average Age (Male)                   | 36.9                 | 38.6                   | 39.3                   |
| Average Age (Female)                 | 37.3                 | 40.4