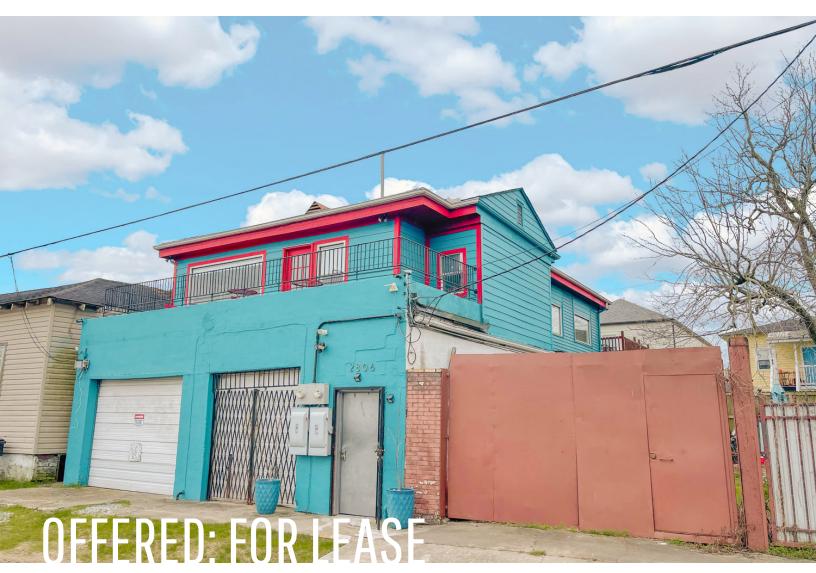

#### MIXED-USE OFFICE WAREHOUSE IN MID CITY

2806 SAINT LOUIS ST NEW ORLEANS, LA 70119

# LEASE RATE: \$12.50 SF/YR (\$2,018/M0)

#### ±1,937 SF

- > Entire ±1,937 SF first floor space
- > Located on Lafitte Greenway in Mid City
- > New flooring, LED lighting, kitchen area, conditioned warehouse

NOAH LOVELAND 720,703,5491