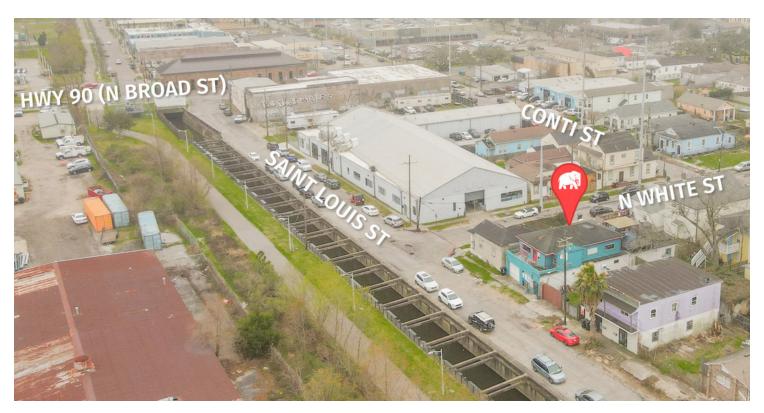

#### **2806 SAINT LOUIS ST**

#### **LOCATION MAP**

#### **PROPERTY SUMMARY**

- ➤ This ±1,937 sf first floor space is vacant.
- > 2806 Saint Louis St is situated within the Mid-City / Central City submarket of New Orleans.
- > The first floor suite is fronted by two grade-level roll-up doors.
- > Space consists of a conditioned warehouse, kitchen area with bar, restroom, storage area, and a separate office.
- > Freshly renovated interior with new flooring, LED lighting, paint, updated fixtures, and security cameras installed throughout.