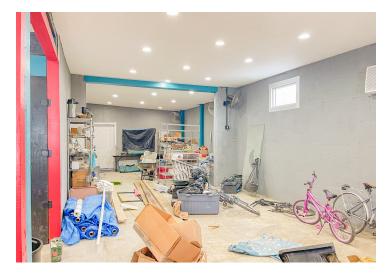

## **INTERIOR PHOTOS**

#### **PROPERTY SUMMARY**

- ➤ This ±1,937 sf first floor space is vacant.
- > 2806 Saint Louis St is situated within the Mid-City / Central City submarket of New Orleans.
- > The first floor suite is fronted by two grade-level roll-up doors.
- > Space consists of a conditioned warehouse, kitchen area with bar, restroom, storage area, and a separate office.
- > Freshly renovated interior with new flooring, LED lighting, paint, updated fixtures, and security cameras installed throughout.