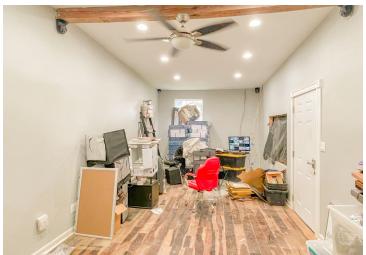

70119



# LEASE RATE: \$12.50 SF/YR (\$2,018/M0)

#### ±1,937 SF

- > Entire ±1,937 SF first floor space
- > Located on Lafitte Greenway in Mid City
- > New flooring, LED lighting, kitchen area, conditioned warehouse

NOAH LOVELAND 720,703,5491



#### OFFERING SUMMARY



#### **PROPERTY SUMMARY**

- ➤ This ±1,937 sf first floor space is vacant.
- > 2806 Saint Louis St is situated within the Mid-City / Central City submarket of New Orleans.
- > The first floor suite is fronted by two grade-level roll-up doors.
- > Space consists of a conditioned warehouse, kitchen area with bar, restroom, storage area, and a separate office.
- > Freshly renovated interior with new flooring, LED lighting, paint, updated fixtures, and security cameras installed throughout.



## **INTERIOR PHOTOS**















## **EXTERIOR PHOTOS**







### **FLOORPLAN**

#### **2806 SAINT LOUIS ST**





#### **LOCATION MAP**







## **DEMOGRAPHICS MAP & REPORT**



| POPULATION                           | 1 MILE               | 3 MILES                | 5 MILES                |
|--------------------------------------|----------------------|------------------------|------------------------|
| Total Population                     | 25,312               | 183,236                | 353,087                |
| Average Age                          | 37.1                 | 39.6                   | 40.4                   |
| Average Age (Male)                   | 36.9                 | 38.6                   | 39.3                   |
| Average Age (Female)                 | 37.3                 | 40.4