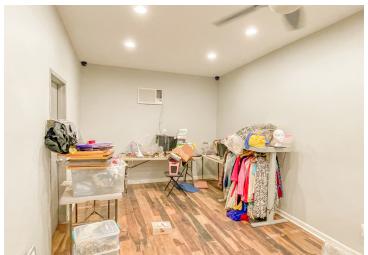

LA 70119



# LEASE RATE: \$12.50 SF/YR (\$2,018/M0)

#### ±1,937 SF

- > Entire ±1,937 SF first floor space
- > Located on Lafitte Greenway in Mid City
- > New flooring, LED lighting, kitchen area, conditioned warehouse

NOAH LOVELAND 720,703,5491



#### OFFERING SUMMARY



#### **PROPERTY SUMMARY**

- ➤ This ±1,937 sf first floor space is vacant.
- > 2806 Saint Louis St is situated within the Mid-City / Central City submarket of New Orleans.
- > The first floor suite is fronted by two grade-level roll-up doors.
- > Space consists of a conditioned warehouse, kitchen area with bar, restroom, storage area, and a separate office.
- > Freshly renovated interior with new flooring, LED lighting, paint, updated fixtures, and security cameras installed throughout.



## **INTERIOR PHOTOS**















## **EXTERIOR PHOTOS**







### **FLOORPLAN**

#### **2806 SAINT LOUIS ST**





#### **LOCATION MAP**







## **DEMOGRAPHICS MAP & REPORT**



| POPULATION                           | 1 MILE               | 3 MILES                | 5 MILES                |
|--------------------------------------|----------------------|------------------------|------------------------|
| Total Population                     | 25,312               | 183,236                | 353,087                |
| Average Age                          | 37.1                 | 39.6                   | 40.4                   |
| Average Age (Male)                   | 36.9                 | 38.6                   | 39.3                   |
| Average Age (Female)                 | 37.3                 | 40.4