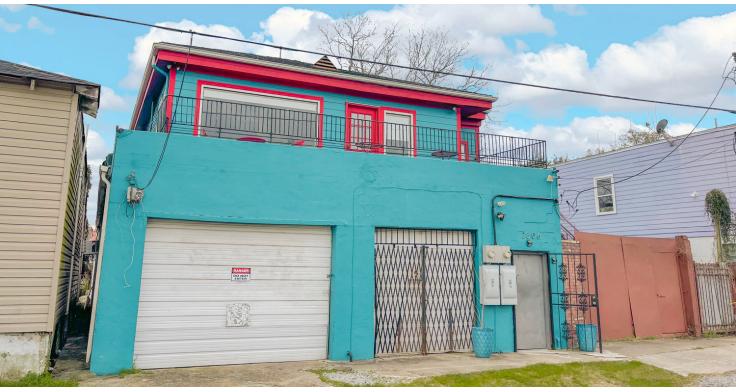

## **EXTERIOR PHOTOS**

#### **PROPERTY SUMMARY**

- ➤ This ±1,937 sf first floor space is vacant.
- > 2806 Saint Louis St is situated within the Mid-City / Central City submarket of New Orleans.
- > The first floor suite is fronted by two grade-level roll-up doors.
- > Space consists of a conditioned warehouse, kitchen area with bar, restroom, storage area, and a separate office.
- > Freshly renovated interior with new flooring, LED lighting, paint, updated fixtures, and security cameras installed throughout.