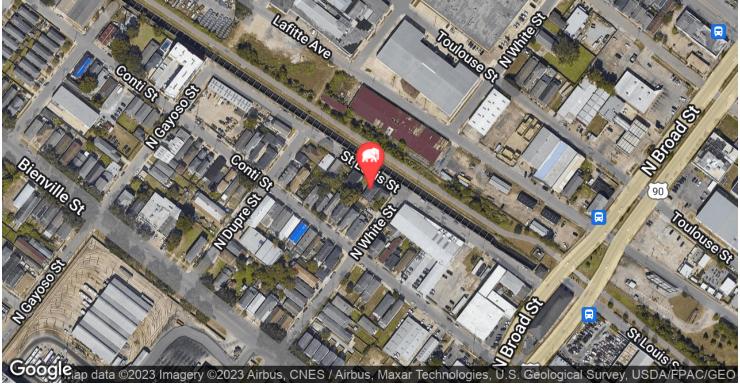

ed on Lafitte Greenway in Mid City
- > New flooring, LED lighting, kitchen area, conditioned warehouse

NOAH LOVELAND 720,703,5491



#### OFFERING SUMMARY



#### **PROPERTY SUMMARY**

- ➤ This ±1,937 sf first floor space is vacant.
- > 2806 Saint Louis St is situated within the Mid-City / Central City submarket of New Orleans.
- > The first floor suite is fronted by two grade-level roll-up doors.
- > Space consists of a conditioned warehouse, kitchen area with bar, restroom, storage area, and a separate office.
- > Freshly renovated interior with new flooring, LED lighting, paint, updated fixtures, and security cameras installed throughout.



## **INTERIOR PHOTOS**















## **EXTERIOR PHOTOS**







### **FLOORPLAN**

#### **2806 SAINT LOUIS ST**





#### **LOCATION MAP**







## **DEMOGRAPHICS MAP & REPORT**



| POPULATION                           | 1 MILE               | 3 MILES                | 5 MILES                |
|--------------------------------------|----------------------|------------------------|------------------------|
| Total Population                     | 25,312               | 183,236                | 353,087                |
| Average Age                          | 37.1                 | 39.6                   | 40.4                   |
| Average Age (Male)                   | 36.9                 | 38.6                   | 39.3                   |
| Average Age (Female)                 | 37.3                 | 40.4                   | 41.4                   |
|                                      |                      |