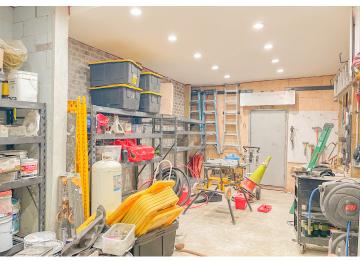

## **INTERIOR PHOTOS**

#### **PROPERTY SUMMARY**

- ➤ This ±1,937 sf first floor space is vacant.
- > 2806 Saint Louis St is situated within the Mid-City / Central City submarket of New Orleans.
- > The first floor suite is fronted by two grade-level roll-up doors.
- > Space consists of a conditioned warehouse, kitchen area with bar, restroom, storage area, and a separate office.
- > Freshly renovated interior with new flooring, LED lighting, paint, updated fixtures, and security cameras installed throughout.