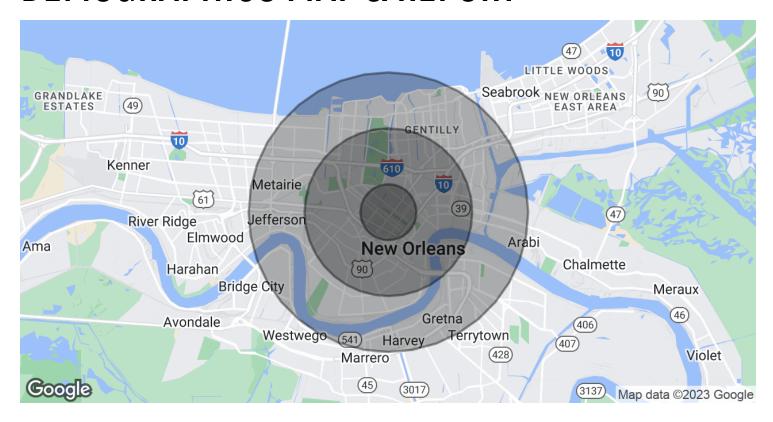

## **DEMOGRAPHICS MAP & REPORT**

| POPULATION                           | 1 MILE               | 3 MILES                | 5 MILES                |
|--------------------------------------|----------------------|------------------------|------------------------|
| Total Population                     | 25,312               | 183,236                | 353,087                |
| Average Age                          | 37.1                 | 39.6                   | 40.4                   |
| Average Age (Male)                   | 36.9                 | 38.6                   | 39.3                   |
| Average Age (Female)                 | 37.3                 | 40.4                   | 41.4                   |
|                                      |                      |                        |                        |
|                                      |                      |                        |                        |
| HOUSEHOLDS & INCOME                  | 1 MILE               | 3 MILES                | 5 MILES                |
| HOUSEHOLDS & INCOME Total Households | <b>1 MILE</b> 13,133 | <b>3 MILES</b> 101,015 | <b>5 MILES</b> 184,569 |
|                                      |                      |                        |                        |
| Total Households                     | 13,133               | 101,015                | 184,569                |
| Total Households # of Persons per HH | 13,133<br>1.9        | 101,015<br>1.8         | 184,569<br>1.9         |