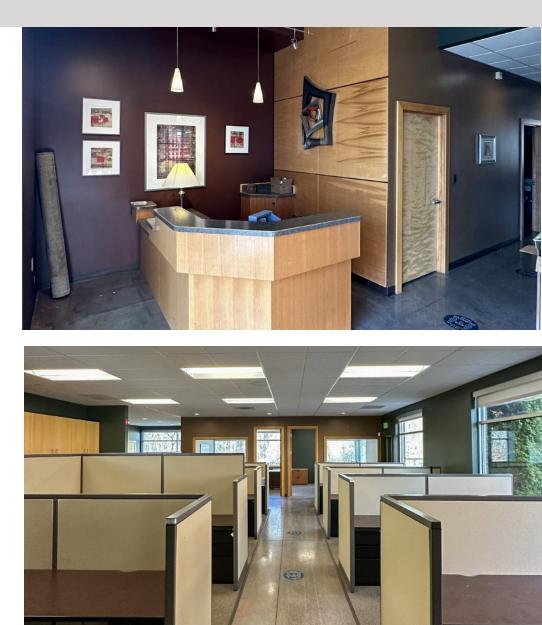

#### **PROPERTY DESCRIPTION**

Millikan Pointe is a professional office park located in Beaverton, Oregon, offering premium office spaces for lease. This property boasts modern amenities and a convenient location, making it the perfect choice for any business looking for a prestigious business address.

The subject space features an excellent blend of private offices, conference rooms, and open work area. The space overlooks the Beaverton Creek natural area.

#### **PROPERTY HIGHLIGHTS**

- Polished concrete floors
- High ceilings
- Large breakroom
- Private bathrooms