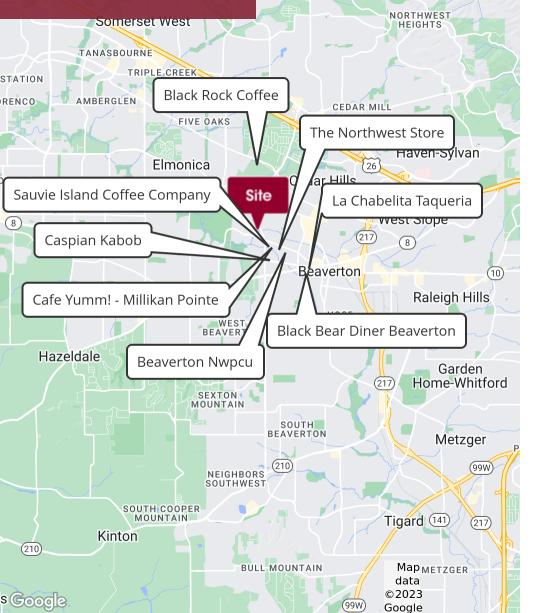

#### **LOCATION OVERVIEW**

Millikan Pointe is a 10 building mixed-use development within Beaverton. The development offers convenient retail providers along with professional service office firms. The subject property has close proximity to major corporate offices such as Nike, Intel, and Columbia. The property and tenants are subject to friendly Washington County business taxes.