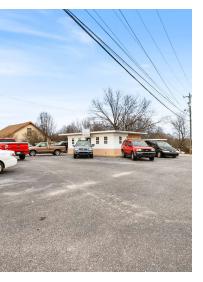

#### **PROPERTY OVERVIEW**

Currently used as an auto sale business with two office spaces. Primary office has a bathroom and storage room. 30+ Parking spots currently being used. Next door to Long View Police Department and Town Hall. Zoning approves many uses, reach out to the listing agent for use table. Inventory may be negotiable at additional cost.

#### **PROPERTY HIGHLIGHTS**

- · Two Office Buildings
- · Lots of Parking
- Zoning allows for many uses
- Frontage on 1st Ave SW
- Carport