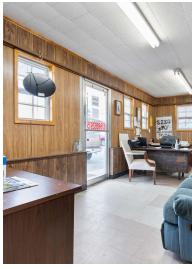

#### **PROPERTY OVERVIEW**

Currently used as an auto sale business with two office spaces. Primary office has a bathroom and storage room. 30+ Parking spots currently being used. Next door to Long View Police Department and Town Hall. Zoning approves many uses, reach out to the listing agent for use table. Inventory may be negotiable at additional cost.

#### **PROPERTY HIGHLIGHTS**

- · Two Office Buildings
- · Lots of Parking
- Zoning allows for many uses
- Frontage on 1st Ave SW
- Carport