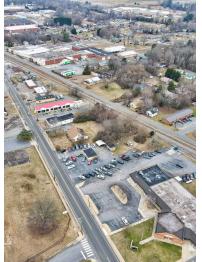

#### **PROPERTY OVERVIEW**

Currently used as an auto sale business with two office spaces. Primary office has a bathroom and storage room. 30+ Parking spots currently being used. Next door to Long View Police Department and Town Hall. Zoning approves many uses, reach out to the listing agent for use table. Inventory may be negotiable at additional cost.

#### **PROPERTY HIGHLIGHTS**

- · Two Office Buildings
- · Lots of Parking
- Zoning allows for many uses
- Frontage on 1st Ave SW
- Carport