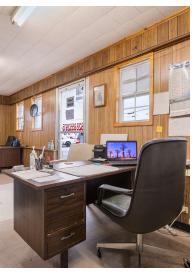

#### **PROPERTY OVERVIEW**

Currently used as an auto sale business with two office spaces. Primary office has a bathroom and storage room. 30+ Parking spots currently being used. Next door to Long View Police Department and Town Hall. Zoning approves many uses, reach out to the listing agent for use table. Inventory may be negotiable at additional cost.