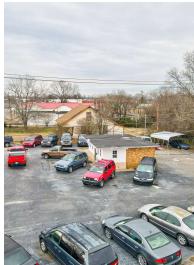

#### **PROPERTY OVERVIEW**

Currently used as an auto sale business with two office spaces. Primary office has a bathroom and storage room. 30+ Parking spots currently being used. Next door to Long View Police Department and Town Hall. Zoning approves many uses, reach out to the listing agent for use table. Inventory may be negotiable at additional cost.

#### **PROPERTY HIGHLIGHTS**

- · Two Office Buildings
- · Lots of Parking
- Zoning allows for many uses
- Frontage on 1st Ave SW
- Carport