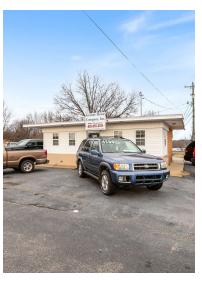

#### **PROPERTY OVERVIEW**

Currently used as an auto sale business with two office spaces. Primary office has a bathroom and storage room. 30+ Parking spots currently being used. Next door to Long View Police Department and Town Hall. Zoning approves many uses, reach out to the listing agent for use table. Inventory may be negotiable at additional cost.

#### **PROPERTY HIGHLIGHTS**

- · Two Office Buildings
- · Lots of Parking
- Zoning allows for many uses
- Frontage on 1st Ave SW
- Carport