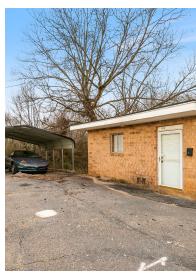

#### **PROPERTY OVERVIEW**

Currently used as an auto sale business with two office spaces. Primary office has a bathroom and storage room. 30+ Parking spots currently being used. Next door to Long View Police Department and Town Hall. Zoning approves many uses, reach out to the listing agent for use table. Inventory may be negotiable at additional cost.

#### **PROPERTY HIGHLIGHTS**

- · Two Office Buildings
- · Lots of Parking
- Zoning allows for many uses
- Frontage on 1st Ave SW
- Carport