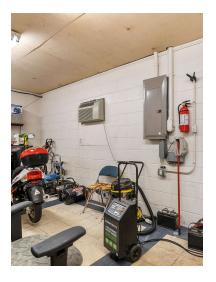

#### **PROPERTY OVERVIEW**

Currently used as an auto sale business with two office spaces. Primary office has a bathroom and storage room. 30+ Parking spots currently being used. Next door to Long View Police Department and Town Hall. Zoning approves many uses, reach out to the listing agent for use table. Inventory may be negotiable at additional cost.

#### **PROPERTY HIGHLIGHTS**

- · Two Office Buildings
- · Lots of Parking
- Zoning allows for many uses
- Frontage on 1st Ave SW
- Carport