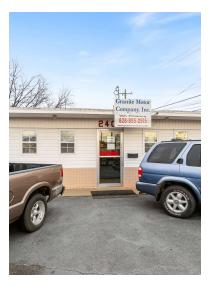

#### **PROPERTY OVERVIEW**

Currently used as an auto sale business with two office spaces. Primary office has a bathroom and storage room. 30+ Parking spots currently being used. Next door to Long View Police Department and Town Hall. Zoning approves many uses, reach out to the listing agent for use table. Inventory may be negotiable at additional cost.

#### **PROPERTY HIGHLIGHTS**

- · Two Office Buildings
- · Lots of Parking
- Zoning allows for many uses
- Frontage on 1st Ave SW
- Carport