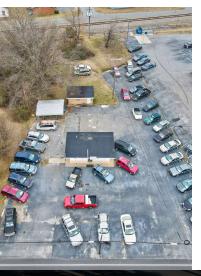

#### **PROPERTY OVERVIEW**

Currently used as an auto sale business with two office spaces. Primary office has a bathroom and storage room. 30+ Parking spots currently being used. Next door to Long View Police Department and Town Hall. Zoning approves many uses, reach out to the listing agent for use table. Inventory may be negotiable at additional cost.

#### **PROPERTY HIGHLIGHTS**

- · Two Office Buildings
- · Lots of Parking
- Zoning allows for many uses
- Frontage on 1st Ave SW
- Carport