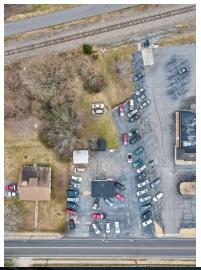

#### **PROPERTY OVERVIEW**

Currently used as an auto sale business with two office spaces. Primary office has a bathroom and storage room. 30+ Parking spots currently being used. Next door to Long View Police Department and Town Hall. Zoning approves many uses, reach out to the listing agent for use table. Inventory may be negotiable at additional cost.

#### **PROPERTY HIGHLIGHTS**

- · Two Office Buildings
- · Lots of Parking
- Zoning allows for many uses
- Frontage on 1st Ave SW
- Carport