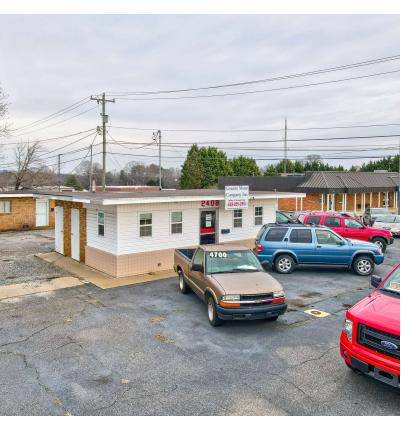

### FOR SALE | 2408 1st Ave SW - Retail

#### **PROPERTY OVERVIEW**

Currently used as an auto sale business with two office spaces. Primary office has a bathroom and storage room. 30+ Parking spots currently being used. Next door to Long View Police Department and Town Hall. Zoning approves many uses, reach out to the listing agent for use table. Inventory may be negotiable at additional cost.

#### **PROPERTY HIGHLIGHTS**

- · Two Office Buildings
- · Lots of Parking
- Zoning allows for many uses
- Frontage on 1st Ave SW
- Carport