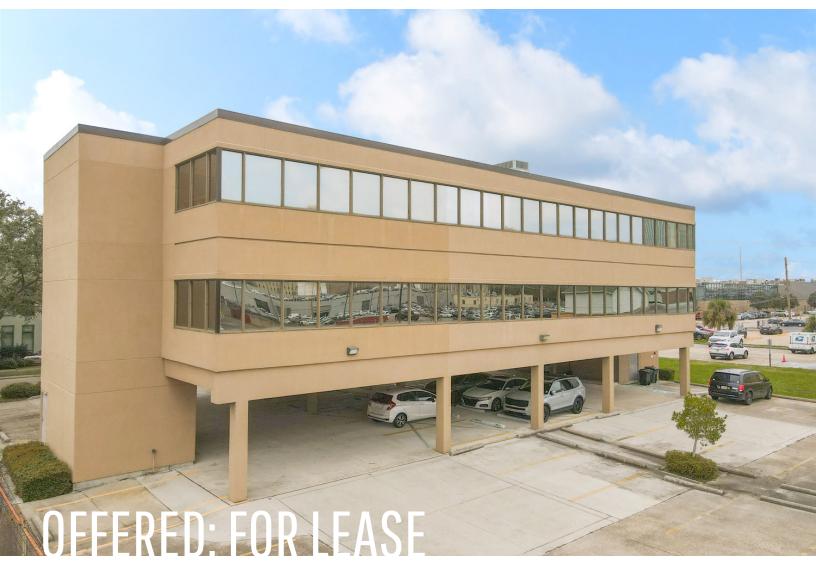

#### VERSATILE SPACE FOR LEASE IN METAIRIE OFFICE BUILDING

3337 N HULLEN ST METAIRIE, LA 70002

# LEASE RATE: \$18.50 SF/YR (\$2,544/M0)

### ±1,650 SF | ONE SUITE REMAINING

- > Only 1 suite remaining
- ➤ Located ±1 minute from N Causeway Blvd and ±4 minutes from Causeway Bridge
- > Full Service Lease Type Tenant covers only internet and janitorial
- ➤ Ample covered and surface parking available (±56 spaces).