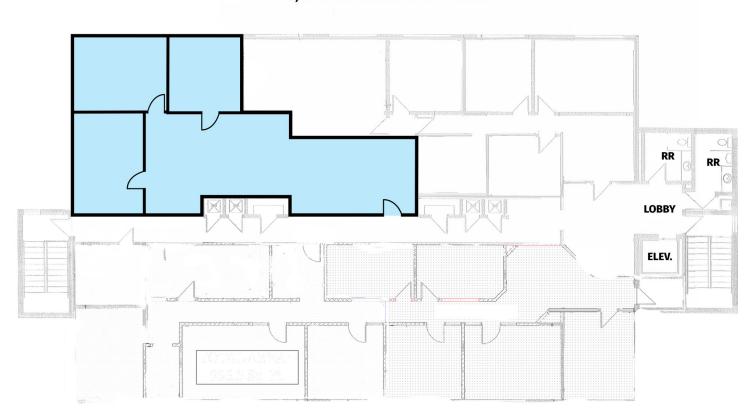

### **FLOORPLAN**

#### 3337 N HULLEN ST **SECOND FLOOR**

#### **±1,650 SF AVAILABLE SUITE**