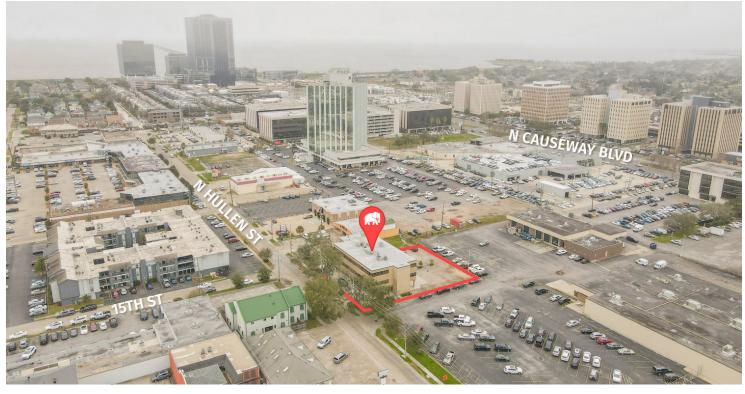

#### VERSATILE SPACE FOR LEASE IN METAIRIE OFFICE BUILDING

3337 N HULLEN ST METAIRIE, LA 70002

### ±1,650 SF | ONE SUITE REMAINING

- > Only 1 suite remaining
- ➤ Located ±1 minute from N Causeway Blvd and ±4 minutes from Causeway Bridge
- > Full Service Lease Type Tenant covers only internet and janitorial
- ➤ Ample covered and surface parking available (±56 spaces).

#### PROPERTY SUMMARY

- Only 1 Suite remaining.
- Full Service lease structure tenant covers only janitorial and internet.
- ➤ The available suite (±1,650 square feet) is located on the second floor.
- The property is located ±1 minute from N Causeway Blvd and ±4 minutes from the Causeway Bridge making it an ideal location for commuters in New Orleans / Metairie / Kenner.
- > Situated near the Causeway in Metairie, 3337 N Hullen St enjoys easy access to numerous restaurants and shopping. Nearby businesses include Drago's Seafood, Fleming's, The Cheesecake Factory, P.F. Changs, and Lakeside Shopping Center.
- > The office enjoys ample parking both below the building and in a lot directly adjacent (±56) spaces).
- Tenant improvement allowances available for qualified tenants.
- Elevator accessible for all tenants.