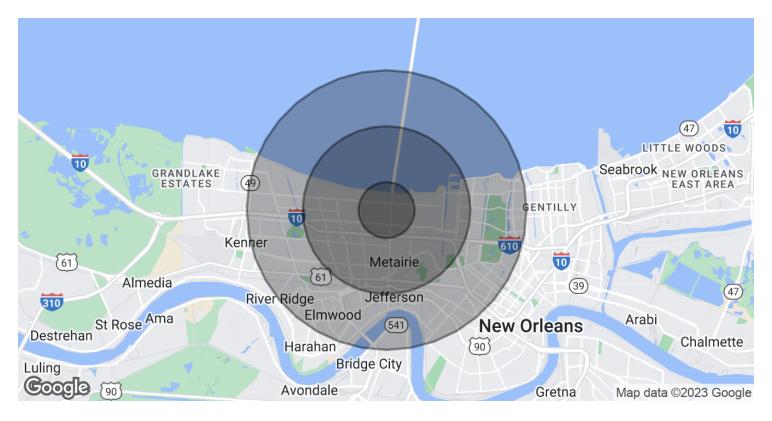

### DEMOGRAPHICS MAP & REPORT

| POPULATION                           | 1 MILE              | 3 MILES               | 5 MILES                |
|--------------------------------------|---------------------|-----------------------|------------------------|
| Total Population                     | 18,356              | 113,870               | 249,521                |
| Average Age                          | 41.4                | 43.4                  | 42.3                   |
| Average Age (Male)                   | 41.4                | 41.1                  | 40.9                   |
| Average Age (Female)                 | 42.4                | 44.6                  | 43.8                   |
|                                      |                     |                       |                        |
|                                      |                     |                       |                        |
| HOUSEHOLDS & INCOME                  | 1 MILE              | 3 MILES               | 5 MILES                |
| HOUSEHOLDS & INCOME Total Households | <b>1 MILE</b> 8,590 | <b>3 MILES</b> 53,828 | <b>5 MILES</b> 117,763 |
|                                      |                     |                       |                        |
| Total Households                     | 8,590               | 53,828                | 117,763                |
| Total Households # of Persons per HH | 8,590<br>2.1        | 53,828                | 117,763                |