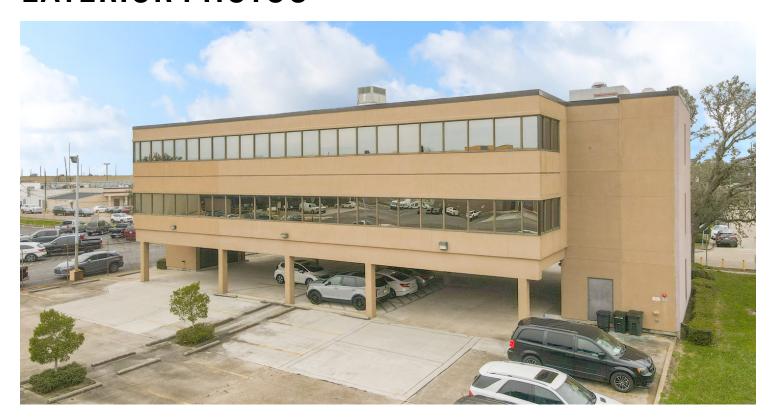

the second floor.
- The property is located ±1 minute from N Causeway Blvd and ±4 minutes from the Causeway Bridge making it an ideal location for commuters in New Orleans / Metairie / Kenner.
- > Situated near the Causeway in Metairie, 3337 N Hullen St enjoys easy access to numerous restaurants and shopping. Nearby businesses include Drago's Seafood, Fleming's, The Cheesecake Factory, P.F. Changs, and Lakeside Shopping Center.
- > The office enjoys ample parking both below the building and in a lot directly adjacent (±56) spaces).
- Tenant improvement allowances available for qualified tenants.
- Elevator accessible for all tenants.



### **FLOORPLAN**

#### 3337 N HULLEN ST **SECOND FLOOR**

#### **±1,650 SF AVAILABLE SUITE**





## INTERIOR PHOTOS











### **EXTERIOR PHOTOS**







### **LOCATION MAP**







### DEMOGRAPHICS MAP & REPORT



| POPULATION                           | 1 MILE              | 3 MILES               | 5 MILES                |
|--------------------------------------|---------------------|-----------------------|------------------------|
| Total Population                     | 18,356              | 113,870               | 249,521                |
| Average Age                          | 41.4                | 43.4                  | 42.3                   |
| Average Age (Male)                   | 41.4                | 41.1                  | 40.9                   |
| Average Age (Female)                 | 42.4                | 44.6                  | 43.8                   |
|                                      |