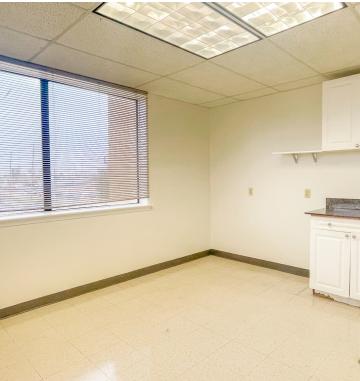

±1,650 square feet) is located on the second floor.
- The property is located ±1 minute from N Causeway Blvd and ±4 minutes from the Causeway Bridge making it an ideal location for commuters in New Orleans / Metairie / Kenner.
- > Situated near the Causeway in Metairie, 3337 N Hullen St enjoys easy access to numerous restaurants and shopping. Nearby businesses include Drago's Seafood, Fleming's, The Cheesecake Factory, P.F. Changs, and Lakeside Shopping Center.
- > The office enjoys ample parking both below the building and in a lot directly adjacent (±56) spaces).
- Tenant improvement allowances available for qualified tenants.
- Elevator accessible for all tenants.



### **FLOORPLAN**

#### 3337 N HULLEN ST **SECOND FLOOR**

#### **±1,650 SF AVAILABLE SUITE**





## INTERIOR PHOTOS











### **EXTERIOR PHOTOS**







### **LOCATION MAP**







### DEMOGRAPHICS MAP & REPORT



| POPULATION                           | 1 MILE              | 3 MILES               | 5 MILES                |
|--------------------------------------|---------------------|-----------------------|------------------------|
| Total Population                     | 18,356              | 113,870               | 249,521                |
| Average Age                          | 41.4                | 43.4                  | 42.3                   |
| Average Age (Male)                   | 41.4                | 41.1                  | 40.9                   |
| Average Age (Female)                 | 42.4                | 44.6                  | 43.8                   |
|