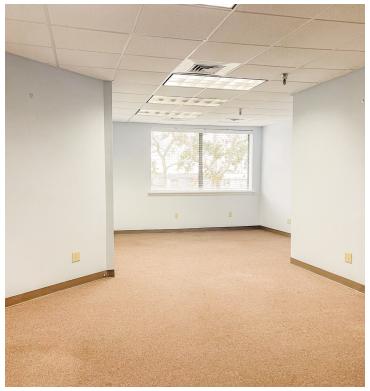

,650 square feet) is located on the second floor.
- The property is located ±1 minute from N Causeway Blvd and ±4 minutes from the Causeway Bridge making it an ideal location for commuters in New Orleans / Metairie / Kenner.
- > Situated near the Causeway in Metairie, 3337 N Hullen St enjoys easy access to numerous restaurants and shopping. Nearby businesses include Drago's Seafood, Fleming's, The Cheesecake Factory, P.F. Changs, and Lakeside Shopping Center.
- > The office enjoys ample parking both below the building and in a lot directly adjacent (±56) spaces).
- Tenant improvement allowances available for qualified tenants.
- Elevator accessible for all tenants.



### **FLOORPLAN**

#### 3337 N HULLEN ST **SECOND FLOOR**

#### **±1,650 SF AVAILABLE SUITE**





## INTERIOR PHOTOS











### **EXTERIOR PHOTOS**







### **LOCATION MAP**







### DEMOGRAPHICS MAP & REPORT



| POPULATION                           | 1 MILE              | 3 MILES               | 5 MILES                |
|--------------------------------------|---------------------|-----------------------|------------------------|
| Total Population                     | 18,356              | 113,870               | 249,521                |
| Average Age                          | 41.4                | 43.4                  | 42.3                   |
| Average Age (Male)                   | 41.4                | 41.1                  | 40.9                   |
| Average Age (Female)                 | 42.4                | 44.6                  | 43.8                   |
|