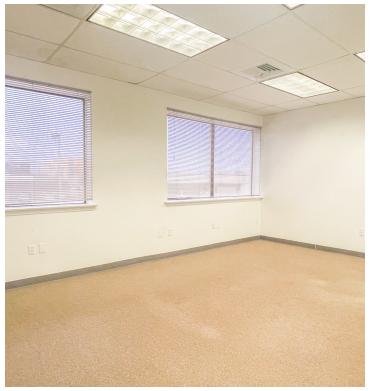

50 square feet) is located on the second floor.
- The property is located ±1 minute from N Causeway Blvd and ±4 minutes from the Causeway Bridge making it an ideal location for commuters in New Orleans / Metairie / Kenner.
- > Situated near the Causeway in Metairie, 3337 N Hullen St enjoys easy access to numerous restaurants and shopping. Nearby businesses include Drago's Seafood, Fleming's, The Cheesecake Factory, P.F. Changs, and Lakeside Shopping Center.
- > The office enjoys ample parking both below the building and in a lot directly adjacent (±56) spaces).
- Tenant improvement allowances available for qualified tenants.
- Elevator accessible for all tenants.



### **FLOORPLAN**

#### 3337 N HULLEN ST **SECOND FLOOR**

#### **±1,650 SF AVAILABLE SUITE**





## INTERIOR PHOTOS











### **EXTERIOR PHOTOS**







### **LOCATION MAP**







### DEMOGRAPHICS MAP & REPORT



| POPULATION                           | 1 MILE              | 3 MILES               | 5 MILES                |
|--------------------------------------|---------------------|-----------------------|------------------------|
| Total Population                     | 18,356              | 113,870               | 249,521                |
| Average Age                          | 41.4                | 43.4                  | 42.3                   |
| Average Age (Male)                   | 41.4                | 41.1                  | 40.9                   |
| Average Age (Female)                 | 42.4                | 44.6                  | 43.8                   |
|