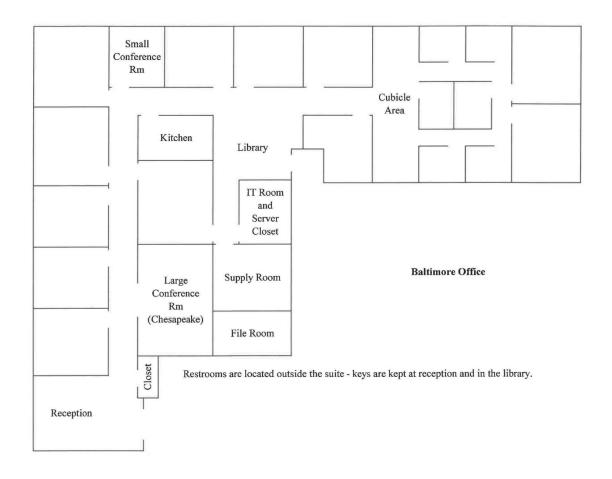

#### **PROPERTY HIGHLIGHTS**

• Completely built out with a mix of private offices, conference room, and full kitchen

in

- Multiple nearby restaurants, shopping centers, and hospitality
- 3rd-floor space with immediate presence directly off the elevator

#### Suite 308 | 5,672 SF

Bill Harrison Senior Vice President 443.741.4045 bharrison@lee-associates.com Ben Brooks Senior Associate 443.741.4053 bbrooks@lee-associates.com

8100 Sandpiper Circle, Suite 308, Nottingham, MD 21236 Available: 5,672 SF