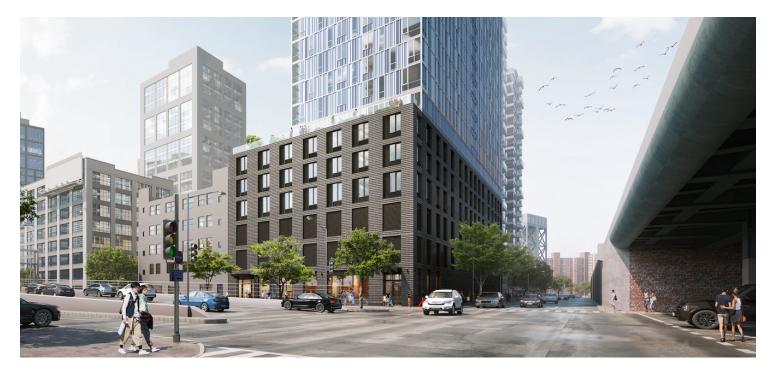

#### **Executive Summary**

| OFFERING SUMMARY |                    | PROPERTY OVERVIEW                                                                                                                            |
|------------------|--------------------|----------------------------------------------------------------------------------------------------------------------------------------------|
| Lease Rate:      | Call: 718-437-6100 | 2,000 SF Retail, 700 SF Community Facility, 2,700 SF Total Available Space                                                                   |
| Available SF:    | 700 - 2,000 SF     | Best corner frontage in newly developed Mott Haven<br>High ceilings                                                                          |
| Building Size:   | 250,000 SF         | Spaces can be combined<br>Brand new development                                                                                              |
| Lot Size:        | 15,448 SF          | Sitting on the corner of 3rd Avenue and E 135th St, Nestled between many new developments including The Arches, Third at Bankside, and more. |
| Number of Units: | 2                  | LOCATION OVERVIEW                                                                                                                            |
| Zoning:          | M1-3/R8            | Located in the Mott Haven neighborhood of the Bronx between E 134th & E 135th St near the 3rd Ave - 138th St subway station.                 |