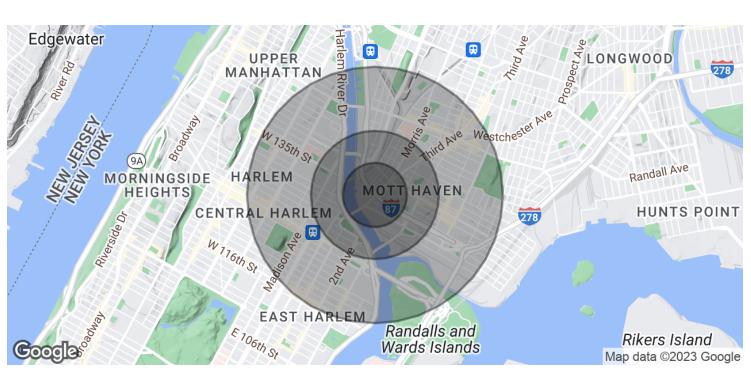

### Demographics Map & Report

| POPULATION                              | 0.25 MILES   | 0.5 MILES     | 1 MILE        |
|-----------------------------------------|--------------|---------------|---------------|
| Total Population                        | 5,898        | 33,718        | 157,108       |
| Average Age                             | 35.1         | 33.6          | 34.6          |
| Average Age (Male)                      | 29.4         | 30.2          | 31.7          |
| Average Age (Female)                    | 36.7         | 34.8          | 36.7          |
|                                         |              |               |               |
| HOUSEHOLDS & INCOME                     | 0.25 MILES   | 0.5 MILES     | 1 MILE        |
|                                         |              |               |               |
| Total Households                        | 2,374        | 13,832        | 69,568        |
| Total Households<br># of Persons per HH | 2,374<br>2.5 | 13,832<br>2.4 | 69,568<br>2.3 |
|                                         |              |               | ,             |
| # of Persons per HH                     | 2.5          | 2.4           | 2.3           |