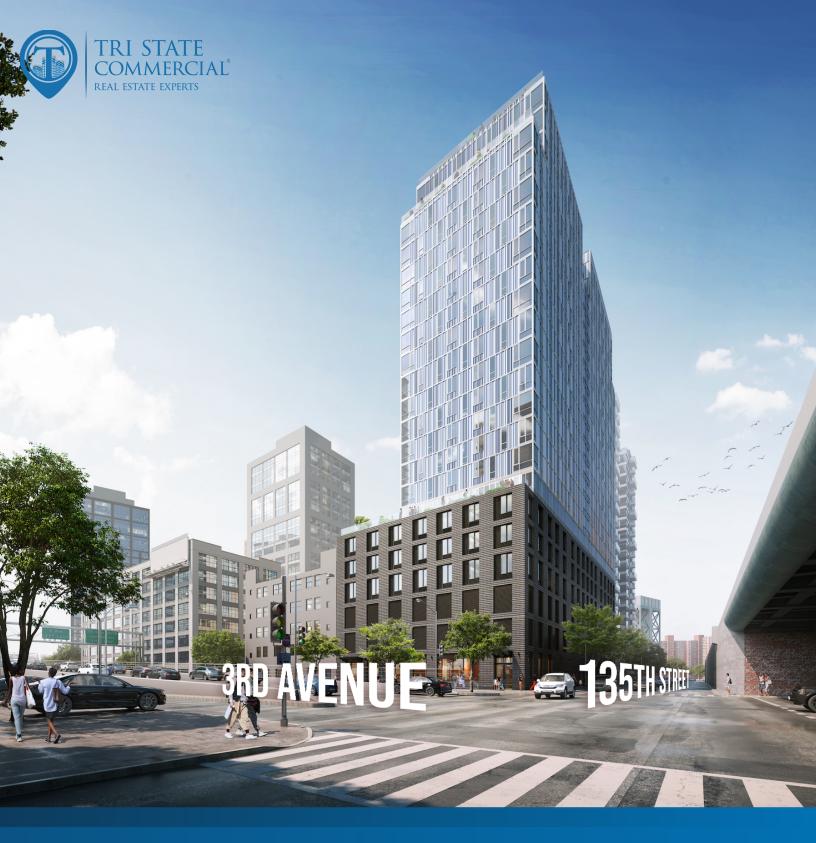

# FOR LEASE | RETAIL SPACE 700-2,700 SF | 2455 3rd Ave | Retail Spaces for Lease

2455 3rd Ave, Bronx, NY 10451

Shlomi Bagdadi 718.437.6100 sb@tristatecr.com

2455 3rd Ave, Bronx, NY 10451

#### **Executive Summary**

| OFFERING SUMMARY |                    | PROPERTY OVERVIEW                                                                                                                            |
|------------------|--------------------|----------------------------------------------------------------------------------------------------------------------------------------------|
| Lease Rate:      | Call: 718-437-6100 | 2,000 SF Retail, 700 SF Community Facility, 2,700 SF Total Available Space                                                                   |
| Available SF:    | 700 - 2,000 SF     | Best corner frontage in newly developed Mott Haven<br>High ceilings                                                                          |
| Building Size:   | 250,000 SF         | Spaces can be combined<br>Brand new development                                                                                              |
| Lot Size:        | 15,448 SF          | Sitting on the corner of 3rd Avenue and E 135th St, Nestled between many new developments including The Arches, Third at Bankside, and more. |
| Number of Units: | 2                  | LOCATION OVERVIEW                                                                                                                            |
| Zoning:          | M1-3/R8            | Located in the Mott Haven neighborhood of the Bronx between E 134th & E 135th St near the 3rd Ave - 138th St subway station.                 |