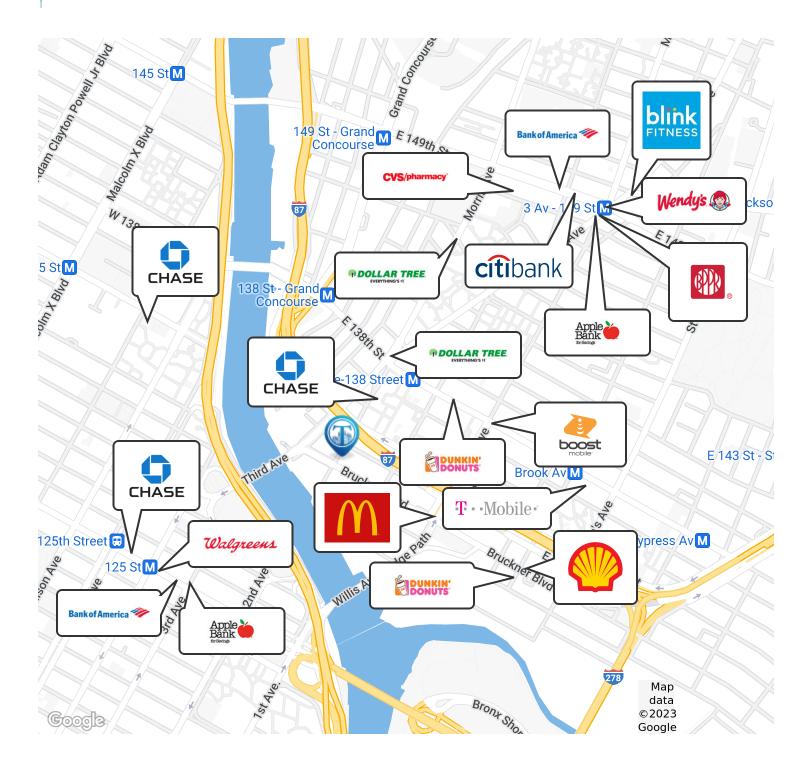

### Retailer Map

Broker is relying on Landlord or other Landlord-supplied sources for the accuracy of said information and has no knowledge of the accuracy of it. Broker makes no representation and/or warranty, expressed or implied, as to the accuracy of such information.

Nearest Transit: 6 train at 3rd Ave - 138th St, 4 & 5 trains at 138th St - Grand Concourse, and the Bx21, Bx32, Bx2, & Bx1 bus lines.

Nearby tenants include 787 Coffee, Equis Fitness, Dollar Tree, Western Beef Supermarket, Dunkin', Rite Aid, Bronx Native, Mott Haven Bagel & Barista Cafe, McDonald's, and more!