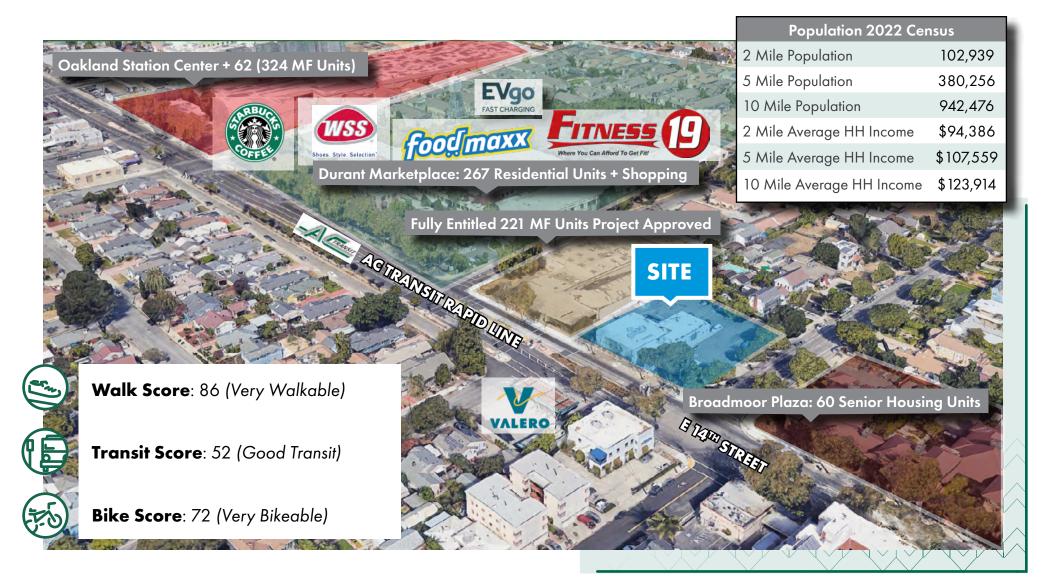

#### Property Demographics

380k Population (5-miles)

\$107k HH Inctome (5-miles)

ADT: 10,071 vehicles