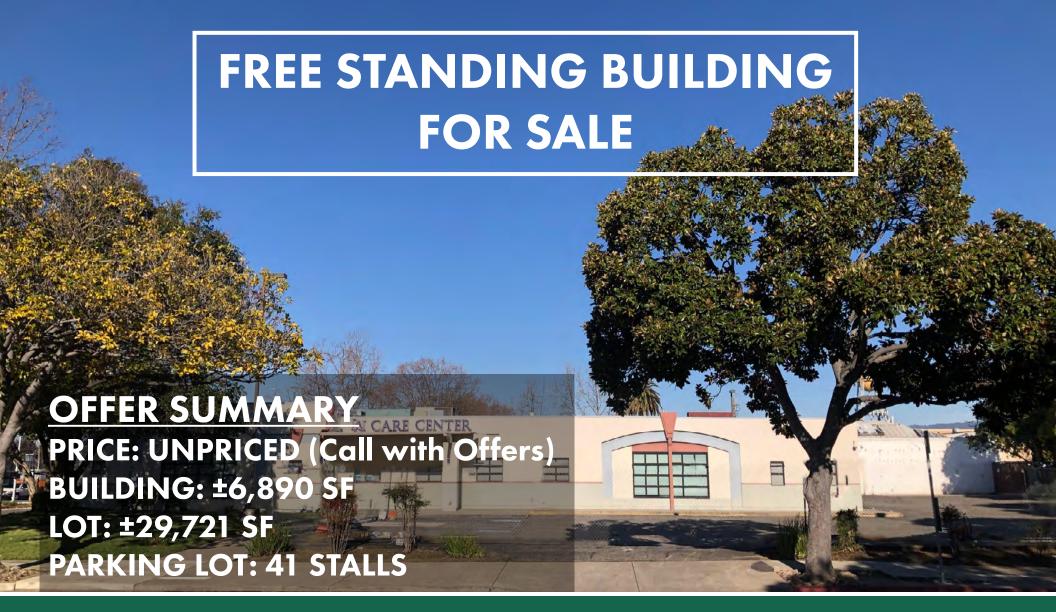

198 E 14th St, San Leandro, CA 94577 John Dunning 510-622-8435 john.dunning@tricommercial.com LIC: #02024892

| Property Summary                                                          |                                        |
|---------------------------------------------------------------------------|----------------------------------------|
| Bldg                                                                      | 6,890 SF                               |
| Lot                                                                       | 27,721 SF                              |
| Single Level   Free Standing   Highly Visible Corner Lot with 2 Curb Cuts |                                        |
| Flexible City of San Leandro<br>NA-2 Zoning                               | 2.08.248 NA-2 District-Use Regulations |

| Property Highlights                                     |  |
|---------------------------------------------------------|--|
| Move-In Ready!                                          |  |
| Dropped T-Bar Ceiling                                   |  |
| Fully Fire Sprinklered and Monitored                    |  |
| Parking (39) Stalls + (3) ADA Stalls: (41) Total Stalls |  |
| Highly Visible Corner Lot with 2 Curb Cuts              |  |
| Power – 600 AMPS/ 3 Phase / 240 Volts                   |  |
| (1) Grade Level Roll-Up Door                            |  |
| (4) ADA Restrooms                                       |  |
| (1) In-Floor Scale                                      |  |
| (2) Kitchenettes                                        |  |
| Employee Lockers                                        |  |