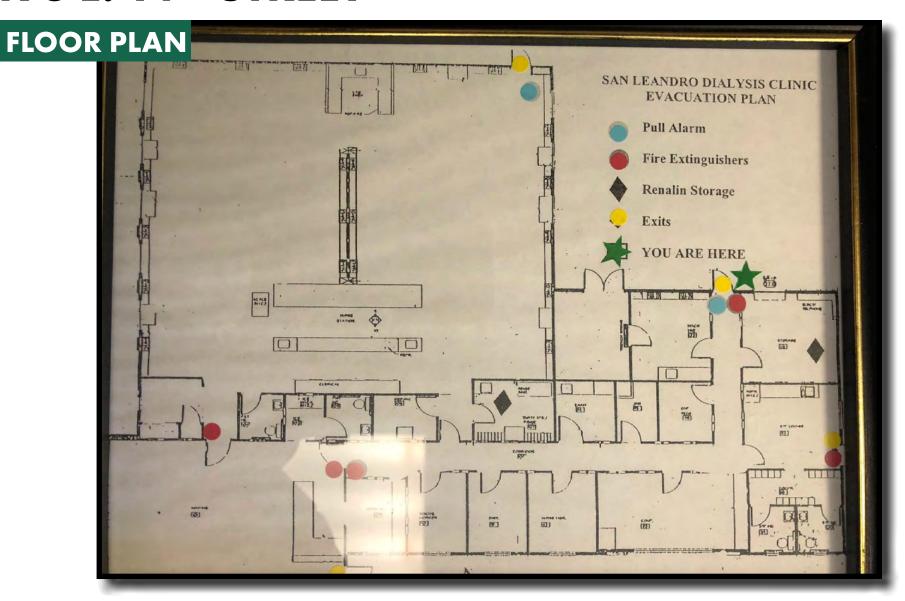

|
| Highly Visible Corner Lot with 2 Curb Cuts              |  |
| Power – 600 AMPS/ 3 Phase / 240 Volts                   |  |
| (1) Grade Level Roll-Up Door                            |  |
| (4) ADA Restrooms                                       |  |
| (1) In-Floor Scale                                      |  |
| (2) Kitchenettes                                        |  |
| Employee Lockers                                        |  |

#### Property Demographics

380k Population (5-miles)

\$107k HH Inctome (5-miles)

ADT: 10,071 vehicles



### **CONTACT** John Dunning

510-622-8435

john.dunning@tricommercial.com

LIC: #02024892



www.tricommercial.com



#### **CONTACT**

#### **John Dunning**

510-622-8435

john.dunning@tricommercial.com

LIC: #02024892



www.tricommercial.com



### **CONTACT** John Dunning

510-622-8435

john.dunning@tricommercial.com

LIC: #02024892



www.tricommercial.com



### **CONTACT** John Dunning

510-622-8435

john.dunning@tricommercial.com

LIC: #02024892



www.tricommercial.com