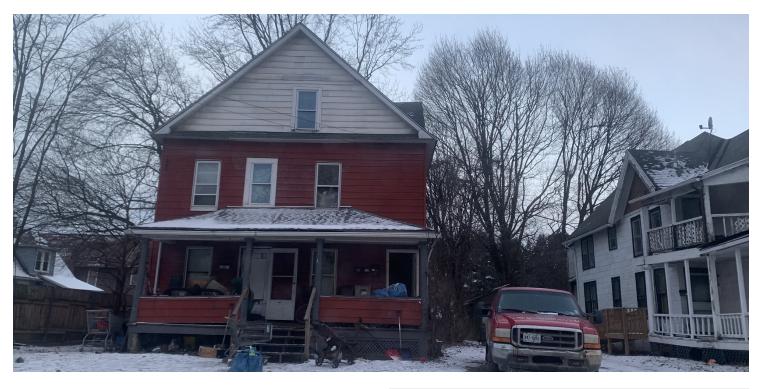

#### PROPERTY DESCRIPTION

Offered for sale is this East side 3 family building. This is centrally located just off of Robinson St. It is walking distance to Court Jester, Cortese Restaurant and Weis Market.

### **OFFERING SUMMARY**

Sale Price: \$75,000

Number of Units: 2

Lot Size: 0.14 Acres

Building Size: 2,272 SF

| DEMOGRAPHICS      | 0.25 MILES | 0.5 MILES | 1 MILE   |
|-------------------|------------|-----------|----------|
| Total Households  | 373        | 1,696     | 5,789    |
| Total Population  | 749        | 3,441     | 11,653   |
| Average HH Income | \$41,207   | \$37,765  | \$42,502 |