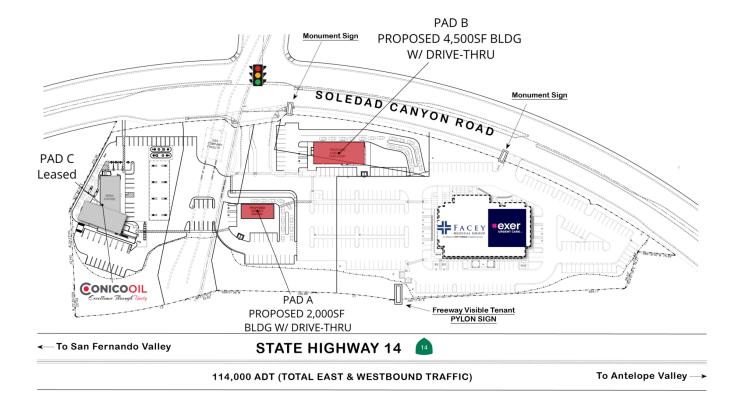

### **AVAILABILITIES**

| PAD A: |          | up to 4,500SF w/ Drive-Thru |
|--------|----------|-----------------------------|
| PAD B: |          | up to 2,000SF w/ Drive-Thru |
| PAD C: | (LEASED) | up to 3,500SF w/ Drive-Thru |

## SITE PLANS