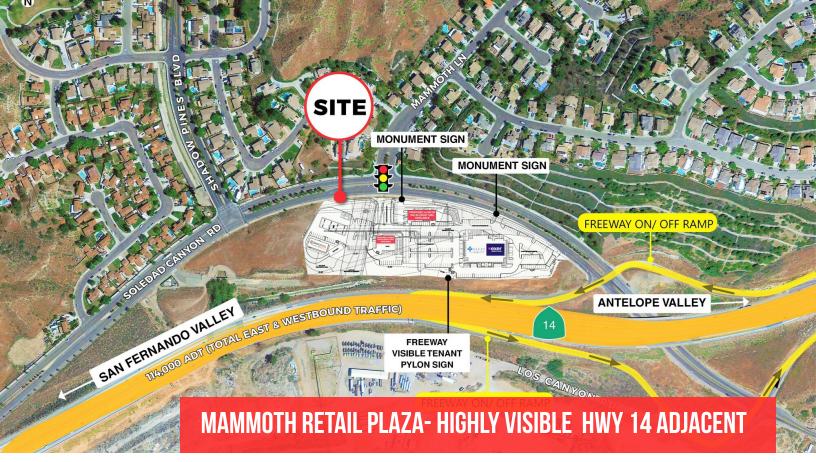

### PROPERTY HIGHLIGHTS

- Address: 14550 Soledad Canyon Rd, Santa Clarita CA 91387 (Soledad Cyn Rd & Mammoth Ln)
- Two(2) Ground Lease Drive-Thru "Y" Entrance Pads are Available
- SR-14 Hwy Adjacent w/ Superb Visibility and Exposure
- Both Monument and Freeway Signage Available
- On/Off Ramps on Both Sides of the Hwy Providing Convenient Access
- Total Daily Traffic on Hwy 14 at the Site is 114,000 CPD
- Extremely Limited Drive-Thru Opportunities in SCV
- Multiple New Residential Developments Currently Underway within Close Proximity to Site

# **RESIDENTIAL AERIAL**

## John Z. Cserkuti

## Bert Abel

Executive Vice President 661.705.3551 Direct jcserkuti@naicapital.com CA DRE #01267987 Executive Vice President 661.705.3554 Direct babel@naicapital.com CA DRE #01206388

information is submitted subject to errors, omissions, change of price, rental or other conditions, withdrawal without notice, and is subject to any special listing conditions imposed by our principals. Cooperating brokers, buyers, tenants and other parties who receive this document should not rely on it, but should use it as a starting point of analysis, and should independently confirm the accuracy of the information contained herein through a due diligence review of the books, records, files and documents that constitute reliable sources of the information described herein. Logos are for identification purposes only and may be trademarks of their respective companies. NAI Capital, Inc. CAL DRE Lic. #02350474