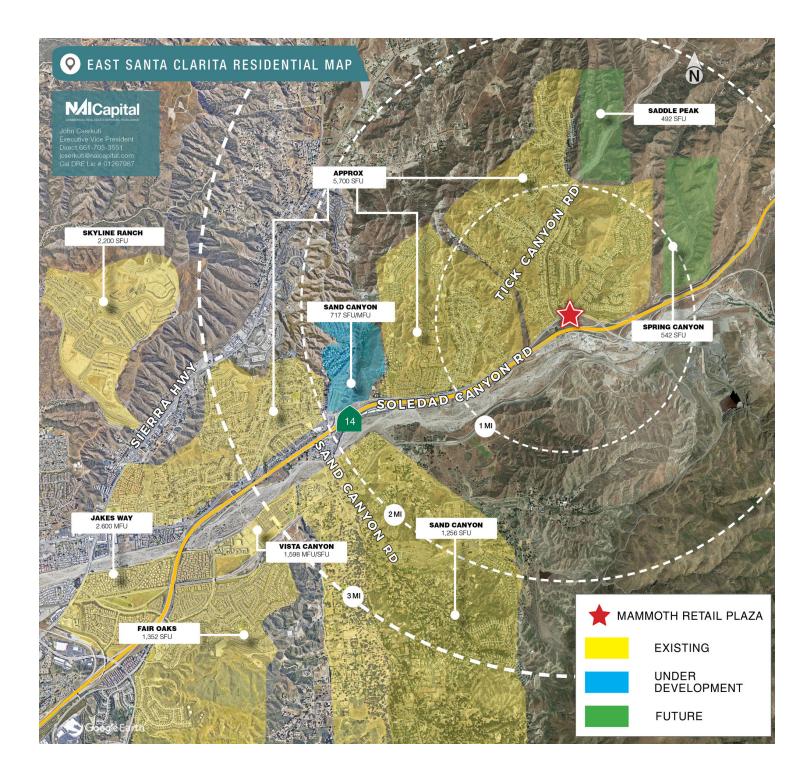

# **RESIDENTIAL AERIAL**

### PROPERTY HIGHLIGHTS

- Address: 14550 Soledad Canyon Rd, Santa Clarita CA 91387 (Soledad Cyn Rd & Mammoth Ln)
- Two(2) Ground Lease Drive-Thru "Y" Entrance Pads are Available
- SR-14 Hwy Adjacent w/ Superb Visibility and Exposure
- Both Monument and Freeway Signage Available
- On/Off Ramps on Both Sides of the Hwy Providing Convenient Access
- Total Daily Traffic on Hwy 14 at the Site is 114,000 CPD
- Extremely Limited Drive-Thru Opportunities in SCV
- Multiple New Residential Developments Currently Underway within Close Proximity to Site