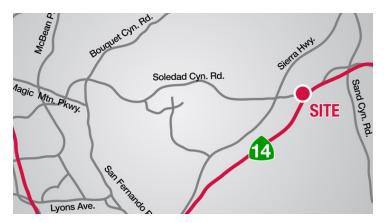

### PROPERTY HIGHLIGHTS

- Address: 14550 Soledad Canyon Rd, Santa Clarita CA 91387 (Soledad Cyn Rd & Mammoth Ln)
- Two(2) Ground Lease Drive-Thru "Y" Entrance Pads are Available
- SR-14 Hwy Adjacent w/ Superb Visibility and Exposure
- Both Monument and Freeway Signage Available
- On/Off Ramps on Both Sides of the Hwy Providing Convenient Access
- Total Daily Traffic on Hwy 14 at the Site is 114,000 CPD
- Extremely Limited Drive-Thru Opportunities in SCV
- Multiple New Residential Developments Currently Underway within Close Proximity to Site