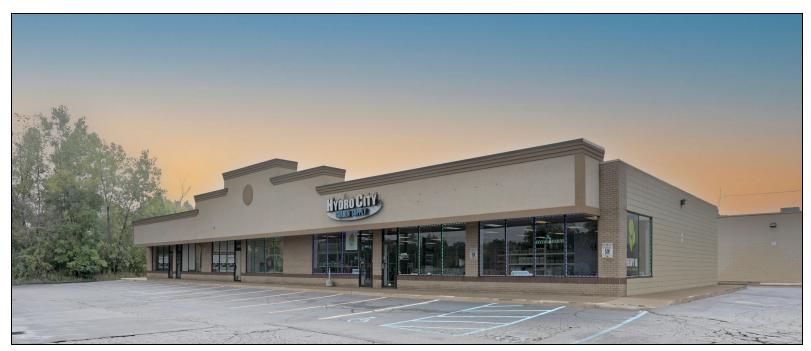

34843-34863 Schoenherr Sterling Heights, MI 48312

### **PROPERTY SUMMARY**

# **Property Highlights**

- Opportunity for Medical/Dental/Office
   Conversion
- Up to 7,590 SF Available
- High Visibility Signage
- Professional Ownership/Management
   Team