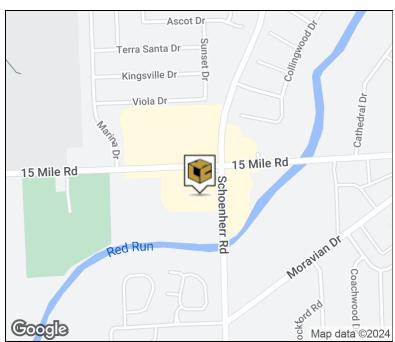

### **LOCATION MAP**

## **Location Information**

| Street Address   | 34843-34863 Schoenherr             |
|------------------|------------------------------------|
| City, State, Zip | Sterling Heights, MI 48312         |
| County           | Macomb                             |
| Cross-Streets    | SW Corner of 15<br>Mile/Schoenherr |