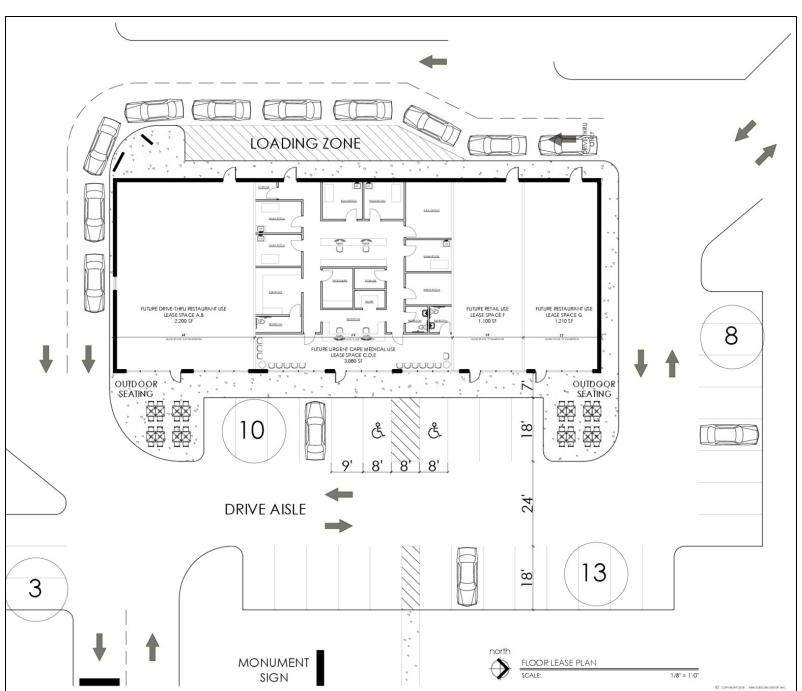

4863 Schoenherr - 2,040 SF          | \$12.00 NNN |
| 34843-34863 Schoenherr -<br>7,590 SF | \$12.00 NNN |

### FOR MORE INFORMATION:

**Aaron Smith** 

**Robert Gojcaj** Vice President Sales Associate 248.637.3515 248.637.7783

asmith@lmcap.com rgojcaj@LMCap.com





34843-34863 Schoenherr Sterling Heights, MI 48312



### **ADDITIONAL PHOTOS**



### FOR MORE INFORMATION:

Aaron Smith Robert Gojcaj

Vice President Sales Associate
248.637.3515 248.637.7783
asmith@lmcap.com rgojcaj@LMCap.com





34843-34863 Schoenherr Sterling Heights, MI 48312



### SITE PLAN



## FOR MORE INFORMATION:

Aaron Smith Robert Gojcaj

Vice President Sales Associate
248.637.3515 248.637.7783
asmith@lmcap.com rgojcaj@LMCap.com





34843-34863 Schoenherr Sterling Heights, MI 48312



### **PROPOSED LAYOUT**



### FOR MORE INFORMATION:

Aaron Smith Robert Gojcaj

Vice President Sales Associate
248.637.3515 248.637.7783
asmith@lmcap.com rgojcaj@LMCap.com



# 248.637.9700 | www.LMCap.com