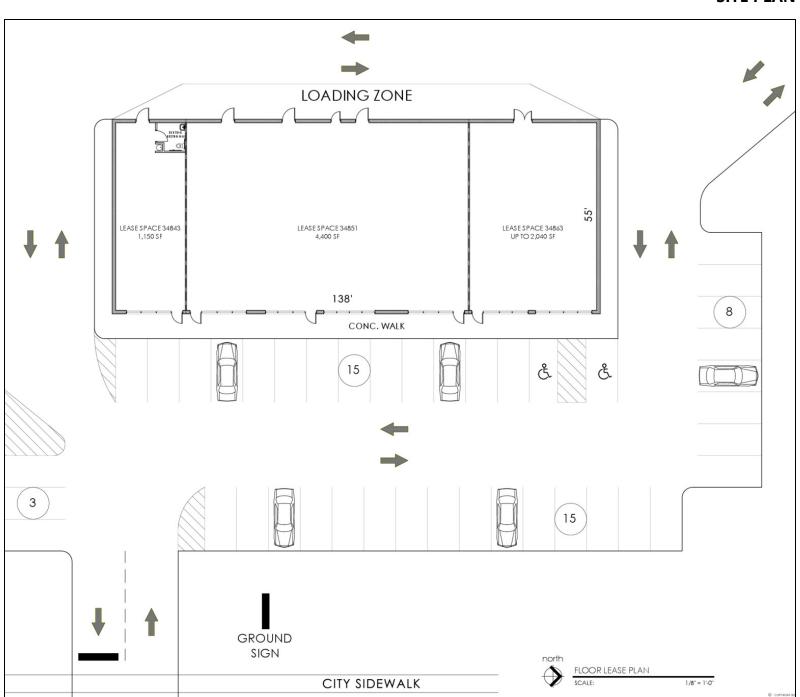

### SITE PLAN

### **Available Suites**

| 34843 Schonherr - 1,150 SF           | \$12.00 NNN |
|--------------------------------------|-------------|
| 34851 Schoenherr - 4,400 SF          | \$12.00 NNN |
| 34863 Schoenherr - 2,040 SF          | \$12.00 NNN |
| 34843-34863 Schoenherr -<br>7,590 SF | \$12.00 NNN |

## **Building Information**

| Building Size       | 7,590 SF        |
|---------------------|-----------------|
| Building Class      | C               |
| Tenancy             | Single/Multiple |
| Number of Floors    | 1               |
| Year Built          | 1988            |
| Gross Leasable Area | 7,590 SF        |
| Annual Escalations  | \$0.50          |
| Partition Allowance | Negotiable      |
|                     |                 |