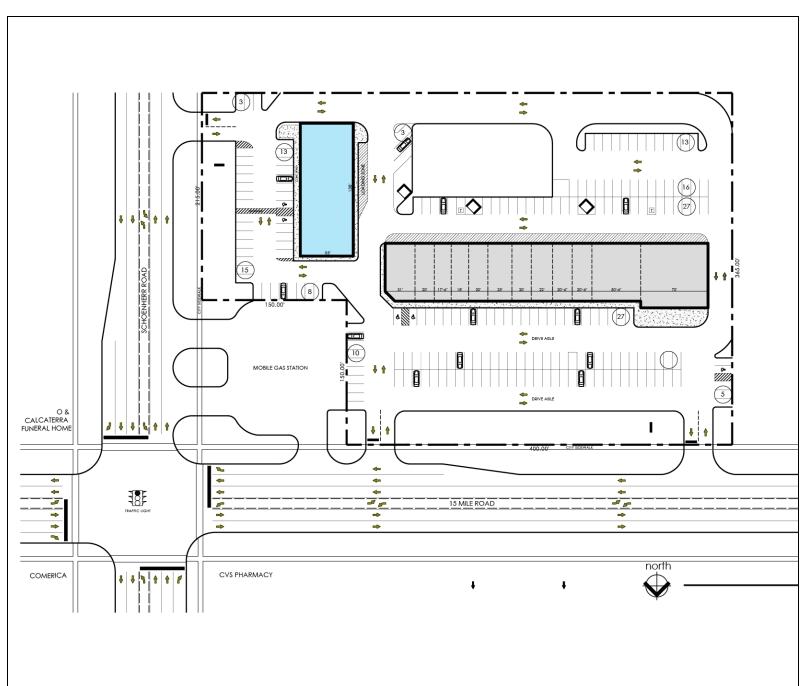

|
| Zoning           | C2                    |
| Lot Size         | 1.81 Acres            |
| APN#             | 10-10-35-226-014      |

## **Parking & Transportation**

| Parking Type  | Surface |
|---------------|---------|
| Parking Ratio | 5.4     |

### **Available Suites**

| 34843 Schonherr - 1,150 SF           | \$12.00 NNN |
|--------------------------------------|-------------|
| 34851 Schoenherr - 4,400 SF          | \$12.00 NNN |
| 34863 Schoenherr - 2,040 SF          | \$12.00 NNN |
| 34843-34863 Schoenherr -<br>7,590 SF | \$12.00 NNN |

### FOR MORE INFORMATION:

**Aaron Smith** 

**Robert Gojcaj** Vice President Sales Associate 248.637.3515 248.637.7783

asmith@lmcap.com rgojcaj@LMCap.com





34843-34863 Schoenherr Sterling Heights, MI 48312



### **ADDITIONAL PHOTOS**



### FOR MORE INFORMATION:

Aaron Smith Robert Gojcaj

Vice President Sales Associate
248.637.3515 248.637.7783
asmith@lmcap.com rgojcaj@LMCap.com





34843-34863 Schoenherr Sterling Heights, MI 48312



### SITE PLAN



## FOR MORE INFORMATION:

Aaron Smith Robert Gojcaj

Vice President Sales Associate
248.637.3515 248.637.7783
asmith@lmcap.com rgojcaj@LMCap.com





34843-34863 Schoenherr Sterling Heights, MI 48312



### **PROPOSED LAYOUT**



### FOR MORE INFORMATION:

Aaron Smith Robert Gojcaj

Vice President Sales Associate
248.637.3515 248.637.7783
asmith@lmcap.com rgojcaj@LMCap.com



# 248.637.9700 | www.LMCap.com