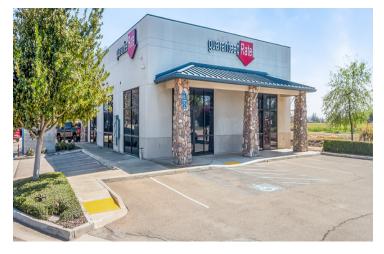

### ±1,420 SF OF HIGH PROFILE OFFICE SPACE IN VISALIA, CA

1241 W Caldwell Ave, Visalia, CA 93277

Lease Rate

**Building Size:** 

Available SF:

Number of Units:

Lot Size:

Year Built:

### **PROPERTY HIGHLIGHTS**

- ±1,420 SF Office Space on Private Parking Lot
- Quality Construction | Well Maintained | Functional Layout
- Open Layout w/ 4 Private Offices & 2 Restrooms
- (19) On Site Parking Spaces On ±0.397 Acres
- 1 Block off Mooney Blvd, South of Caldwell Ave
- Excellent Caldwell Presence Surrounded with Quality Tenants
- Centrally Located w/ Close Access to the Entire City
- Surrounded with Ample Parking and Quality Tenants
- · Well-Known Building in a High Traffic Area

### **PROPERTY DESCRIPTION**

 $\pm$ 1,420 SF office space with 4 private offices, large cubicle/reception area, breakroom, storage room, private restroom, and entrance with private parking on a  $\pm$ 0.3972 acre lot. Located just South of Caldwell Ave it offers outstanding frontage and visibility. Positioned against the street offering street parking in addition to (19) on-site stalls. As a former Guaranteed Rate, the interior offers an open layout offering lobby, receptionist area, conference room, (4) private offices, large open area, & (2) restrooms. Space is in well maintained condition, offering endless potential for the interior to easily be molded to the next occupants desired layout.