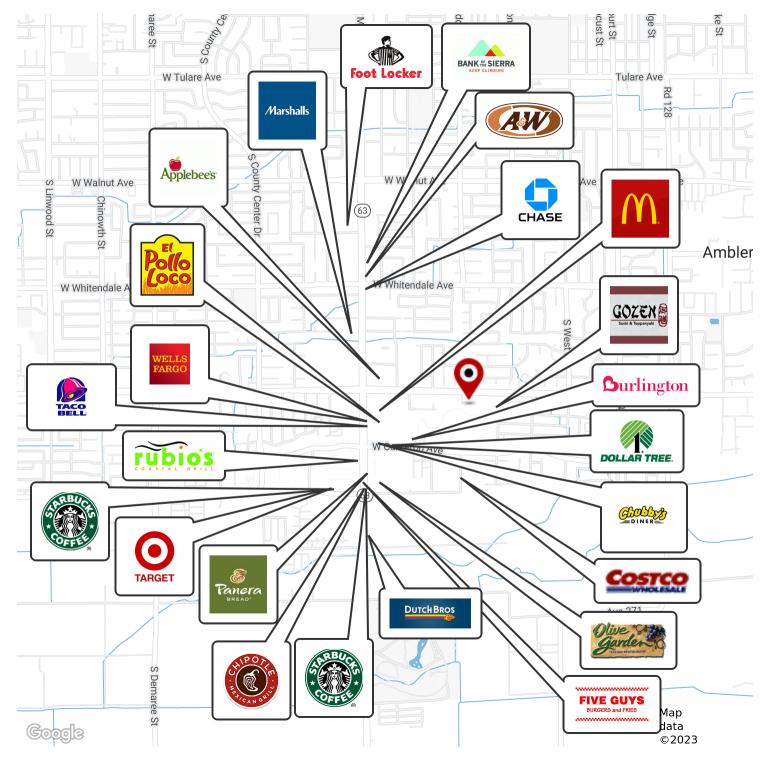

#### **LOCATION DESCRIPTION**

Subject property is located on the SWC of Caldwell Ave & Stonebrook St in Visalia, CA. Just North of Cameron Ave, East of Mooney Blvd, South of Whitendale Ave & West of West Ave. Surrounding tenants include McDonalds, Taco Bell, Starbucks, Target, Costco, Dutch Bros, AppleBees, Chipotle, Panera, Rubios, Five Guys, Olive Garden, Chubbys, Dollar Tree, Burlington, Chase, A&W, Bank of the Sierra, Foot Locker, Marshalls, El Pollo Loco, Wells Fargo, Gozen, and many others!