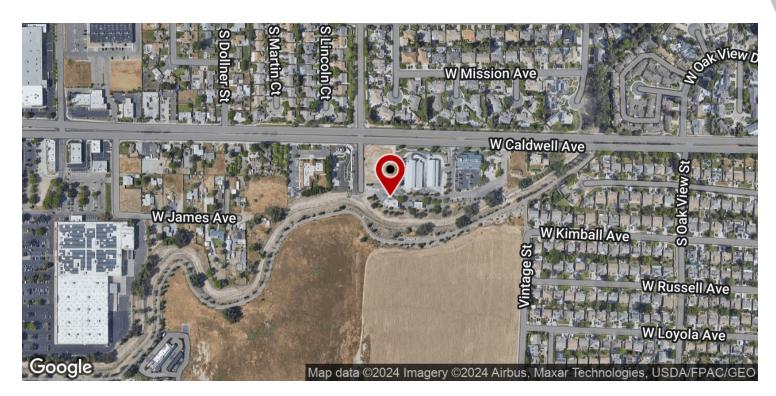

#### **LOCATION DESCRIPTION**

Subject property is located on the SWC of Caldwell Ave & Stonebrook St in Visalia, CA. Just North of Cameron Ave, East of Mooney Blvd, South of Whitendale Ave & West of West Ave. Surrounding tenants include McDonalds, Taco Bell, Starbucks, Target, Costco, Dutch Bros, AppleBees, Chipotle, Panera, Rubios, Five Guys, Olive Garden, Chubbys, Dollar Tree, Burlington, Chase, A&W, Bank of the Sierra, Foot Locker, Marshalls, El Pollo Loco, Wells Fargo, Gozen, and many others!