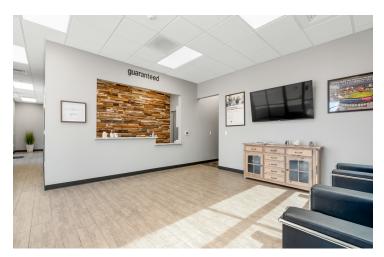

### **PROPERTY DESCRIPTION**

 $\pm$ 1,420 SF office space with 4 private offices, large cubicle/reception area, breakroom, storage room, private restroom, and entrance with private parking on a  $\pm$ 0.3972 acre lot. Located just South of Caldwell Ave it offers outstanding frontage and visibility. Positioned against the street offering street parking in addition to (19) on-site stalls. As a former Guaranteed Rate, the interior offers an open layout offering lobby, receptionist area, conference room, (4) private offices, large open area, & (2) restrooms. Space is in well maintained condition, offering endless potential for the interior to easily be molded to the next occupants desired layout.