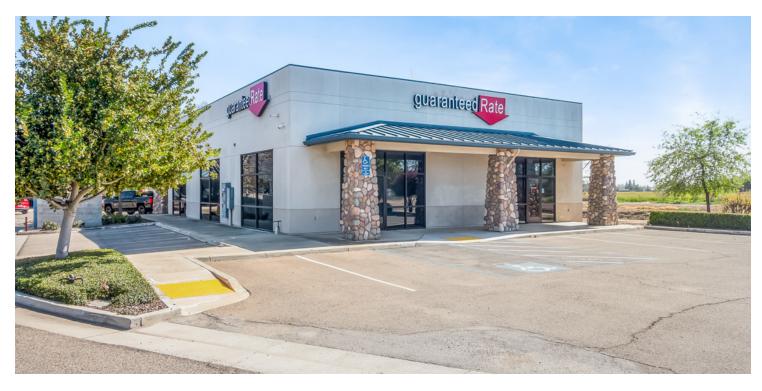

### ±1,420 SF OF HIGH PROFILE OFFICE SPACE IN VISALIA, CA

1241 W Caldwell Ave, Visalia, CA 93277

Lease Rate

**Building Size:** 

Available SF:

Number of Units:

Lot Size:

Year Built:

### **PROPERTY HIGHLIGHTS**

- ±1,420 SF Office Space on Private Parking Lot
- Quality Construction | Well Maintained | Functional Layout
- Open Layout w/ 4 Private Offices & 2 Restrooms
- (19) On Site Parking Spaces On ±0.397 Acres
- 1 Block off Mooney Blvd, South of Caldwell Ave
- Excellent Caldwell Presence Surrounded with Quality Tenants
- Centrally Located w/ Close Access to the Entire City
- Surrounded with Ample Parking and Quality Tenants
- · Well-Known Building in a High Traffic Area

### **PROPERTY DESCRIPTION**

 $\pm$ 1,420 SF office space with 4 private offices, large cubicle/reception area, breakroom, storage room, private restroom, and entrance with private parking on a  $\pm$ 0.3972 acre lot. Located just South of Caldwell Ave it offers outstanding frontage and visibility. Positioned against the street offering street parking in addition to (19) on-site stalls. As a former Guaranteed Rate, the interior offers an open layout offering lobby, receptionist area, conference room, (4) private offices, large open area, & (2) restrooms. Space is in well maintained condition, offering endless potential for the interior to easily be molded to the next occupants desired layout.