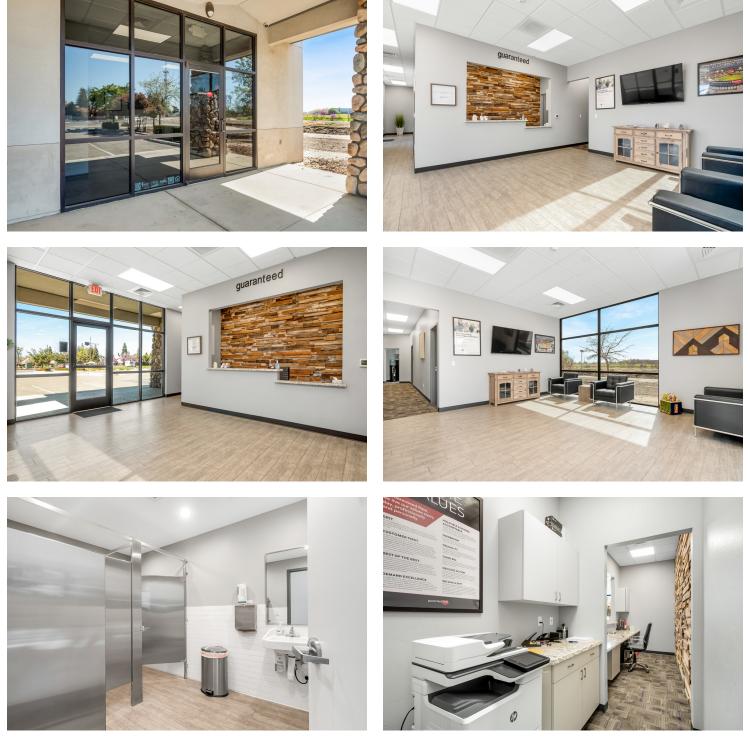

### **PROPERTY DESCRIPTION**

 $\pm$ 1,420 SF office space with 4 private offices, large cubicle/reception area, breakroom, storage room, private restroom, and entrance with private parking on a  $\pm$ 0.3972 acre lot. Located just South of Caldwell Ave it offers outstanding frontage and visibility. Positioned against the street offering street parking in addition to (19) on-site stalls. As a former Guaranteed Rate, the interior offers an open layout offering lobby, receptionist area, conference room, (4) private offices, large open area, & (2) restrooms. Space is in well maintained condition, offering endless potential for the interior to easily be molded to the next occupants desired layout.