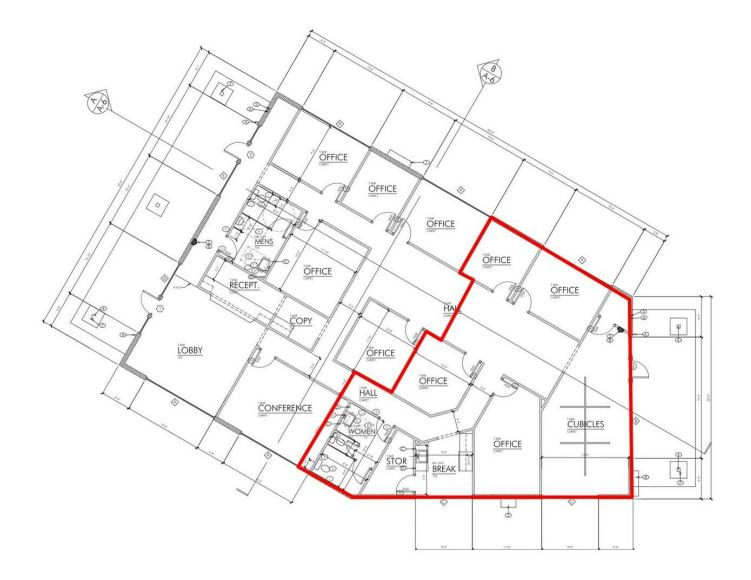

### **PROPERTY DESCRIPTION**

 $\pm$ 1,420 SF office space with 4 private offices, large cubicle/reception area, breakroom, storage room, private restroom, and entrance with private parking on a  $\pm$ 0.3972 acre lot. Located just South of Caldwell Ave it offers outstanding frontage and visibility. Positioned against the street offering street parking in addition to (19) on-site stalls. As a former Guaranteed Rate, the interior offers an open layout offering lobby, receptionist area, conference room, (4) private offices, large open area, & (2) restrooms. Space is in well maintained condition, offering endless potential for the interior to easily be molded to the next occupants desired layout.