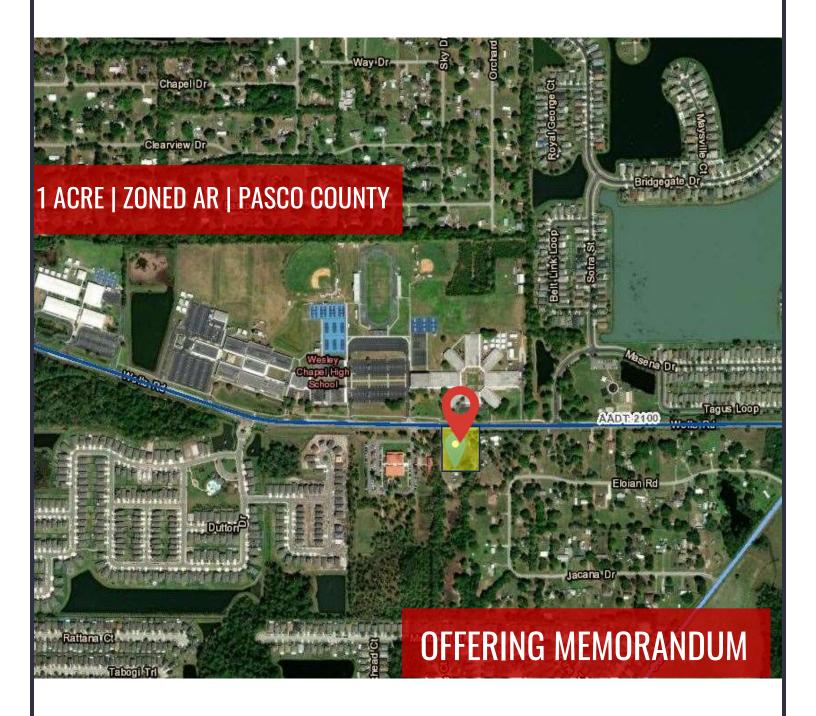

### **OFFERING SUMMARY**

| Lot Size:      | 1 Acre        |
|----------------|---------------|
| Zoning:        | AR            |
| Market:        | Wesley Chapel |
| Traffic Count: | 2,100         |

### **PROPERTY OVERVIEW**

NYE Commercial is pleased to offer a rare opportunity to lease a fully fenced one-acre parcel on Wells Road. As this property is designated for agricultural use, its strategic location, directly across from Wesley Chapel School Complex, home to A-rated schools, makes it an ideal location for a variety of uses.

In addition to being surrounded by both newly developed and established subdivisions, this property enjoys high visibility, with a daily traffic count of more than 2,100 vehicles. In addition, the site is easily accessible to major thoroughfares such as SR 54 and I-75, as well as to a multitude of shopping, dining, and entertainment options.

### **PROPERTY HIGHLIGHTS**

- THE PROPERTY is ZONED AR which has a SPECIAL EXCEPTION USE that
  would allow daycare, ANIMAL HOSPITAL or VETRENARIAN CLINIC and DOG
  KENNEL as well as fruit/vegetable stands, Public and semipublic buildings,
  and facilities including the following: County, State, or Federal structures and
  uses; churches; civic organizations; and schools; Community Gardens, Market
  Gardens, and Community Farms
- Around the corner from the Wesley Chapel Sports Complex
- \$98,562 Average income within 3 miles