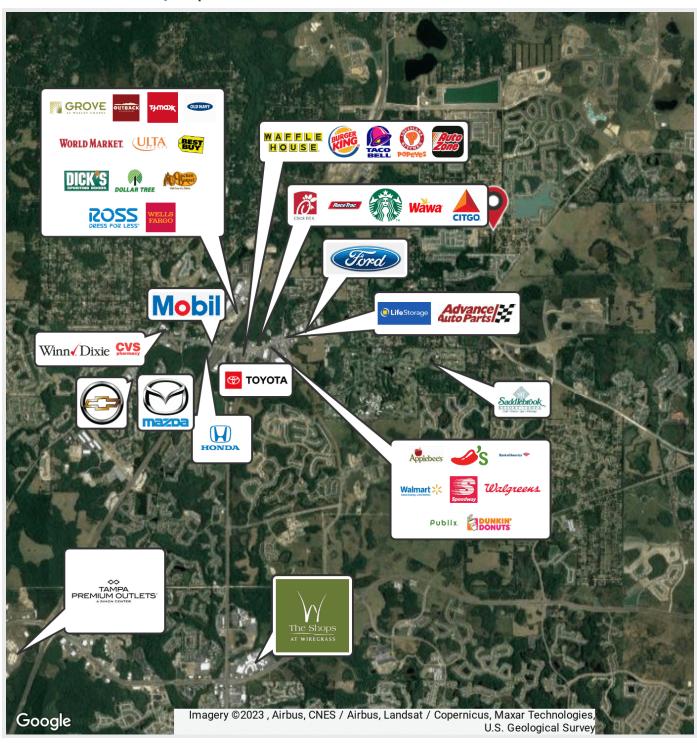

### **RETAIL LOCATION MAP**

In addition to being surrounded by both newly developed and established subdivisions, this property enjoys high visibility, with a daily traffic count of more than 2,100 vehicles. In addition, the site is easily accessible to major thoroughfares such as SR 54 and I-75, as well as to a multitude of shopping, dining, and entertainment options.