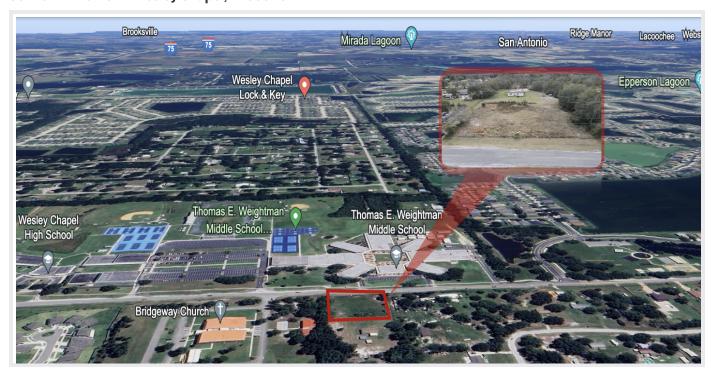

30740 WELLS ROAD Wesley Chapel, FL 33545



Brent Nye 0 | 813.973.0214 brent@nyecommercial.com



### **PROPERTY OVERVIEW**

### **FORLEASE**

30740 WELLS ROAD Wesley Chapel, FL 33545



Lease Rate

### \$2,000.00 PER MONTH

### **OFFERING SUMMARY**

| Lot Size:      | 1 Acre        |
|----------------|---------------|
| Zoning:        | AR            |
| Market:        | Wesley Chapel |
| Traffic Count: | 2,100         |

### **PROPERTY OVERVIEW**

NYE Commercial is pleased to offer a rare opportunity to lease a fully fenced one-acre parcel on Wells Road. As this property is designated for agricultural use, its strategic location, directly across from Wesley Chapel School Complex, home to A-rated schools, makes it an ideal location for a variety of uses.

In addition to being surrounded by both newly developed and established subdivisions, this property enjoys high visibility, with a daily traffic count of more than 2,100 vehicles. In addition, the site is easily access