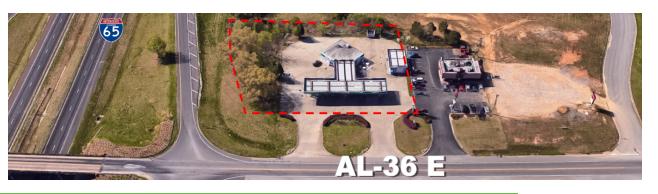

### **OFFERING SUMMARY**

Sale Price: \$1,850,000

Lot Size: 1.2 Acres

Year Built: 2000

Building Size: 2,100

Price / SF: \$880.95

### **PROPERTY HIGHLIGHTS**

• Frontage on AL-36 E with traffic counts of 12,751± AADT

• Ample Parking

• Gallons: \$60,000/month

• Inside Sales: \$80,000/month

- 2.0± Miles from Downtown Hartselle, AL
- 22.9± Miles from Huntsville
- Located at Exit 328 just off of I-65 with traffic counts of 44,235± AADT