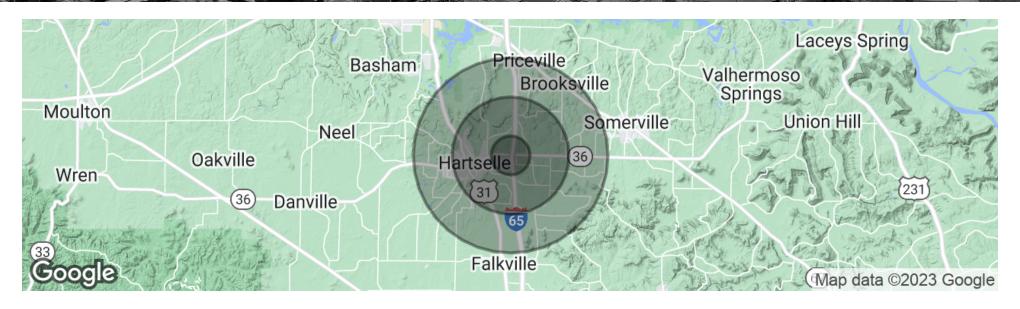

# Demographics Map & Report

| POPULATION                            | 1 MILE        | 3 MILES              | 5 MILES              |
|---------------------------------------|---------------|----------------------|----------------------|
| Total Population                      | 1,045         | 10,809               | 23,262               |
| Average Age                           | 42.0          | 42.3                 | 42.2                 |
| Average Age (Male)                    | 37.8          | 36.1                 | 38.0                 |
| Average Age (Female)                  | 51.1          | 46.0                 | 44.4                 |
|                                       |               |                      |                      |
| HOUSEHOLDS & INCOME                   | 1 MILE        | 3 MILES              | 5 MILES              |
| HOUSEHOLDS & INCOME  Total Households | 1 MILE<br>479 | <b>3 MILES</b> 4,691 | <b>5 MILES</b> 9,672 |
|                                       |               |                      |                      |
| Total Households                      | 479           | 4,691                | 9,672                |