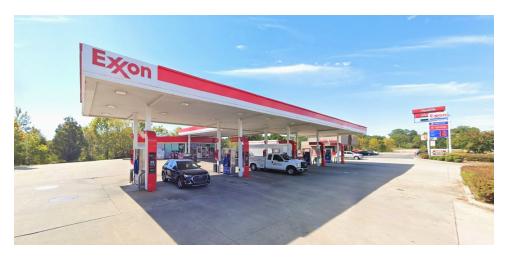

### **OFFERING SUMMARY**

Sale Price: \$1,850,000

Lot Size: 1.2 Acres

Year Built: 2000

Building Size: 2,100

Price / SF: \$880.95

### **PROPERTY HIGHLIGHTS**

• Frontage on AL-36 E with traffic counts of 12,751± AADT

• Ample Parking

• Gallons: \$60,000/month

• Inside Sales: \$80,000/month

- 2.0± Miles from Downtown Hartselle, AL
- 22.9± Miles from Huntsville
- Located at Exit 328 just off of I-65 with traffic counts of 44,235± AADT