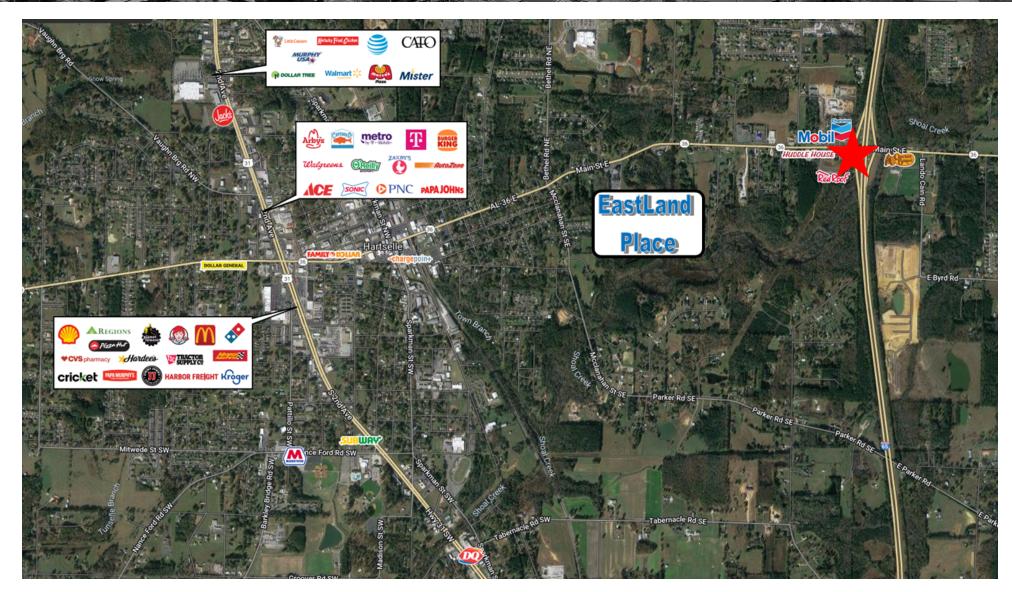

### **PROPERTY HIGHLIGHTS**

• Frontage on AL-36 E with traffic counts of 12,751± AADT

• Ample Parking

• Gallons: \$60,000/month

• Inside Sales: \$80,000/month

- 2.0± Miles from Downtown Hartselle, AL
- 22.9± Miles from Huntsville
- Located at Exit 328 just off of I-65 with traffic counts of 44,235± AADT