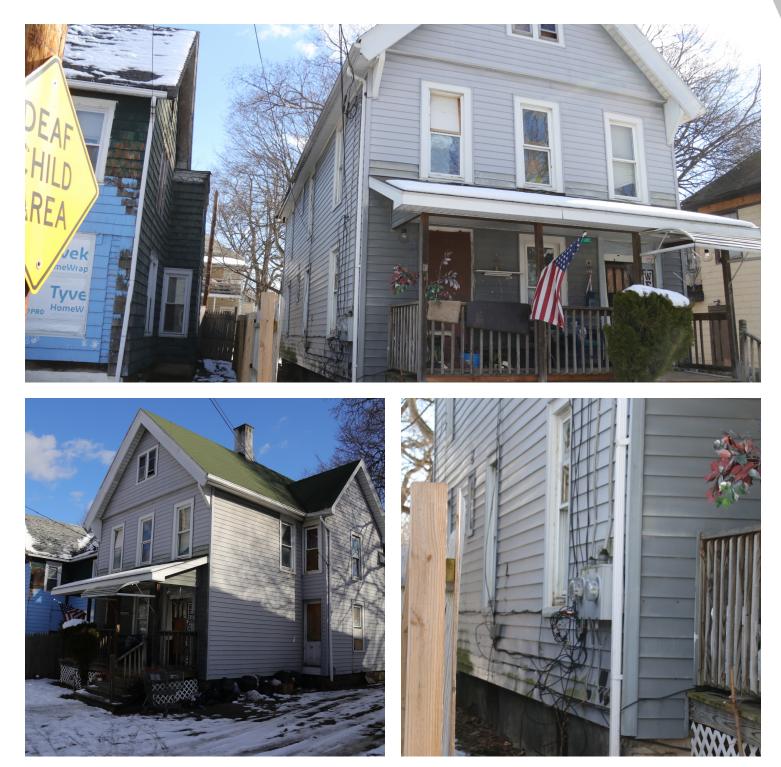

## 12 PLEASANT

12 Pleasant Ave, Binghamton, NY 13901

PROPERTY DESCRIPTION Centrally located 5 bed 2 story with 2 beds

**PROPERTY HIGHLIGHTS** 

## OFFERING SUMMARY

| Sale Price:      | \$65,000   |
|------------------|------------|
| Number of Units: | 5          |
| Lot Size:        | 0.07 Acres |
| Building Size:   | 1,932 SF   |

| DEMOGRAPHICS      | 0.25 MILES | 0.5 MILES | 1 MILE   |
|-------------------|------------|-----------|----------|
| Total Households  | 371        | 1,483     | 5,624    |
| Total Population  | 548        | 2,445     | 10,256   |
| Average HH Income | \$25,286   | \$36,344  | \$45,601 |