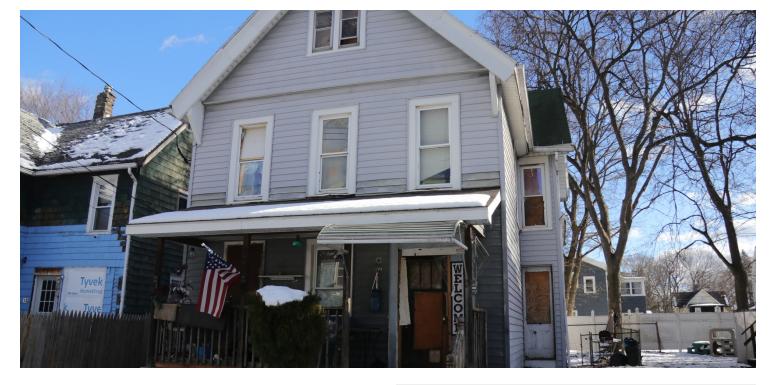

## 12 PLEASANT

12 Pleasant Ave, Binghamton, NY 13901

PROPERTY DESCRIPTION Centrally located 5 bed 2 story with 2 beds

**PROPERTY HIGHLIGHTS** 

## OFFERING SUMMARY

| Sale Price:      | \$65,000   |
|------------------|------------|
| Number of Units: | 5          |
| Lot Size:        | 0.07 Acres |
| Building Size:   | 1,932 SF   |

| DEMOGRAPHICS      | 0.25 MILES | 0.5 MILES | 1 MILE   |
|-------------------|------------|-----------|----------|
| Total Households  | 371        | 1,483     | 5,624    |
| Total Population  | 548        | 2,445     | 10,256   |
| Average HH Income | \$25,286   | \$36,344  | \$45,601 |