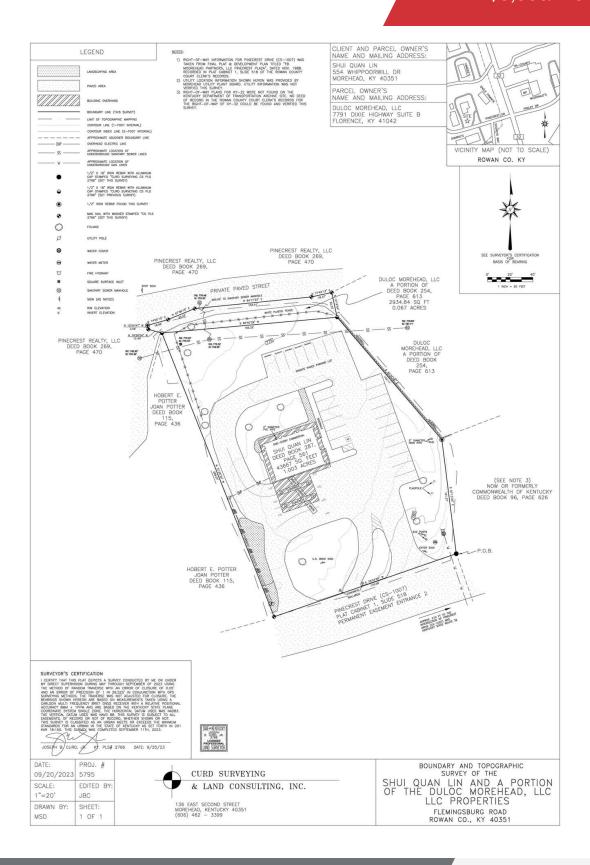

### 1.1 AC Retail Lot

120 Pinecrest Road Morehead, Kentucky 40351

#### **Property Highlights**

- 1.1 AC lot with 1,580 SF building
- Situated in front of Pinecrest Plaza just off Flemingsburg Road near I-64 at Exit 137 at a signalized intersection
- · Located across from new Starbucks and St. Claire Urgent Care
- · 25 existing parking spaces
- · Pole signage available
- Layout includes lobby, 3 private offices, breakroom, two restrooms and unfinished basement
- Retailers in the immediate area include Tractor Supply, Kroger, Lowes, Big Lots, Burke's Outlet, Cracker Barrel, Hardees, Bargain Hunt and Reno's
- Traffic count of +/-28,855 ('22) on Flemingsburg Road near the site
- Zoned B-2, Highway Business (https://bit.ly/MoreheadKYZoning)