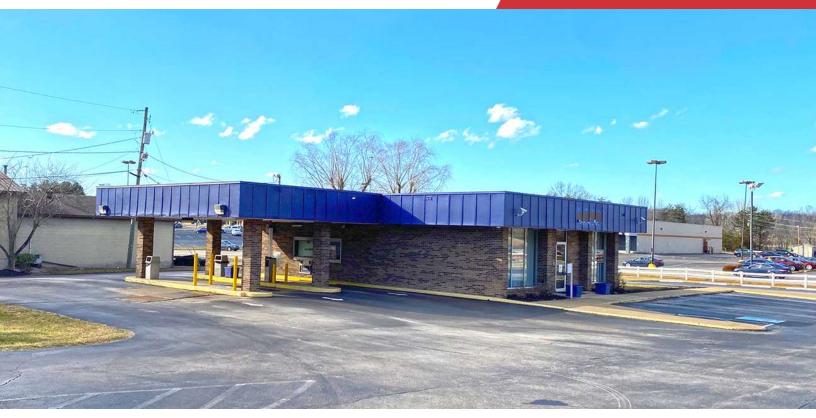

### 1.1 AC Retail Lot

120 Pinecrest Road Morehead, Kentucky 40351

#### **Property Highlights**

- 1.1 AC lot with 1,580 SF building
- Situated in front of Pinecrest Plaza just off Flemingsburg Road near I-64 at Exit 137 at a signalized intersection
- · Located across from new Starbucks and St. Claire Urgent Care
- · 25 existing parking spaces
- · Pole signage available
- Layout includes lobby, 3 private offices, breakroom, two restrooms and unfinished basement
- Retailers in the immediate area include Tractor Supply, Kroger, Lowes, Big Lots, Burke's Outlet, Cracker Barrel, Hardees, Bargain Hunt and Reno's
- Traffic count of +/-28,855 ('22) on Flemingsburg Road near the site
- Zoned B-2, Highway Business (https://bit.ly/MoreheadKYZoning)