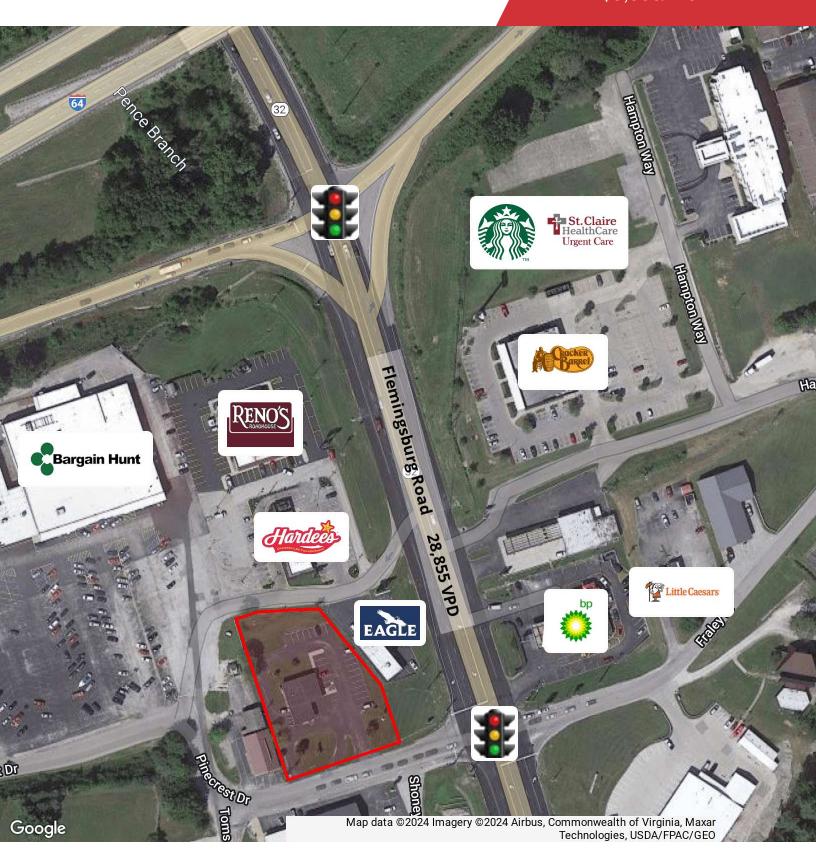

#### **Property Highlights**

- 1.1 AC lot with 1,580 SF building
- Situated in front of Pinecrest Plaza just off Flemingsburg Road near I-64 at Exit 137 at a signalized intersection
- · Located across from new Starbucks and St. Claire Urgent Care
- · 25 existing parking spaces
- · Pole signage available
- Layout includes lobby, 3 private offices, breakroom, two restrooms and unfinished basement
- Retailers in the immediate area include Tractor Supply, Kroger, Lowes, Big Lots, Burke's Outlet, Cracker Barrel, Hardees, Bargain Hunt and Reno's
- Traffic count of +/-28,855 ('22) on Flemingsburg Road near the site
- Zoned B-2, Highway Business (https://bit.ly/MoreheadKYZoning)