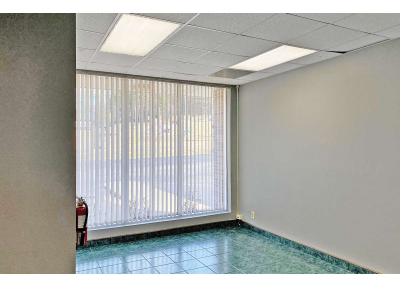

#### **Property Highlights**

- 1.1 AC lot with 1,580 SF building
- Situated in front of Pinecrest Plaza just off Flemingsburg Road near I-64 at Exit 137 at a signalized intersection
- · Located across from new Starbucks and St. Claire Urgent Care
- · 25 existing parking spaces
- · Pole signage available
- Layout includes lobby, 3 private offices, breakroom, two restrooms and unfinished basement
- Retailers in the immediate area include Tractor Supply, Kroger, Lowes, Big Lots, Burke's Outlet, Cracker Barrel, Hardees, Bargain Hunt and Reno's
- Traffic count of +/-28,855 ('22) on Flemingsburg Road near the site
- Zoned B-2, Highway Business (https://bit.ly/MoreheadKYZoning)