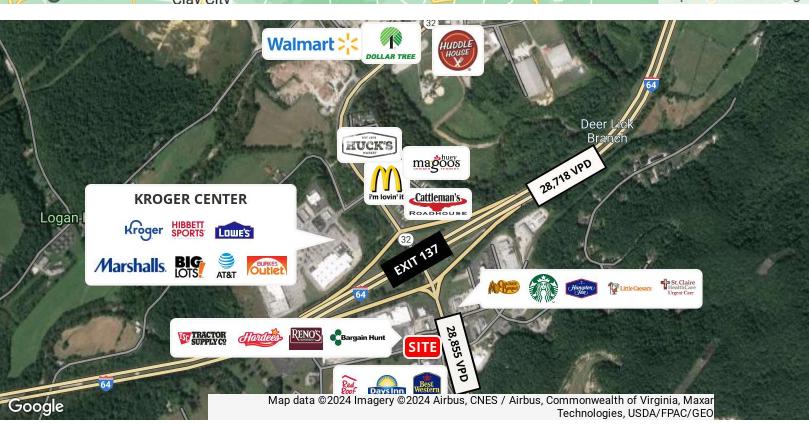

#### **Property Highlights**

- 1.1 AC lot with 1,580 SF building
- Situated in front of Pinecrest Plaza just off Flemingsburg Road near I-64 at Exit 137 at a signalized intersection
- · Located across from new Starbucks and St. Claire Urgent Care
- · 25 existing parking spaces
- · Pole signage available
- Layout includes lobby, 3 private offices, breakroom, two restrooms and unfinished basement
- Retailers in the immediate area include Tractor Supply, Kroger, Lowes, Big Lots, Burke's Outlet, Cracker Barrel, Hardees, Bargain Hunt and Reno's
- Traffic count of +/-28,855 ('22) on Flemingsburg Road near the site
- Zoned B-2, Highway Business (https://bit.ly/MoreheadKYZoning)