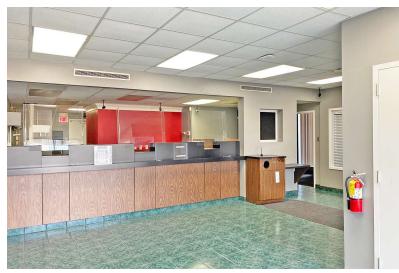

#### **Property Highlights**

- 1.1 AC lot with 1,580 SF building
- Situated in front of Pinecrest Plaza just off Flemingsburg Road near I-64 at Exit 137 at a signalized intersection
- · Located across from new Starbucks and St. Claire Urgent Care
- · 25 existing parking spaces
- · Pole signage available
- Layout includes lobby, 3 private offices, breakroom, two restrooms and unfinished basement
- Retailers in the immediate area include Tractor Supply, Kroger, Lowes, Big Lots, Burke's Outlet, Cracker Barrel, Hardees, Bargain Hunt and Reno's
- Traffic count of +/-28,855 ('22) on Flemingsburg Road near the site
- Zoned B-2, Highway Business (https://bit.ly/MoreheadKYZoning)