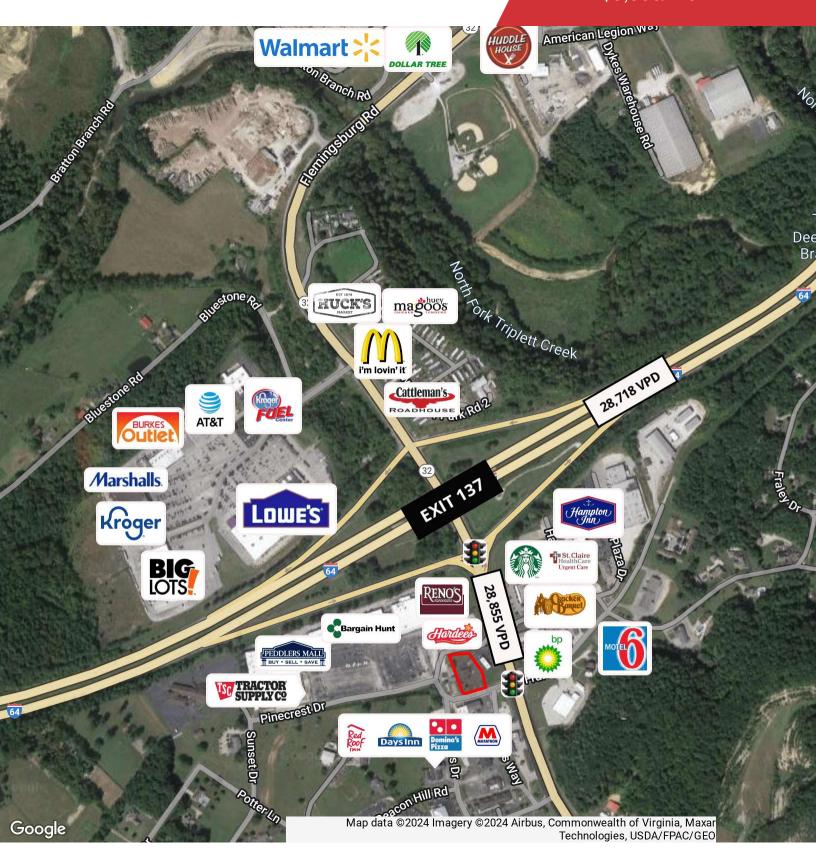

#### **Property Highlights**

- 1.1 AC lot with 1,580 SF building
- Situated in front of Pinecrest Plaza just off Flemingsburg Road near I-64 at Exit 137 at a signalized intersection
- · Located across from new Starbucks and St. Claire Urgent Care
- · 25 existing parking spaces
- · Pole signage available
- Layout includes lobby, 3 private offices, breakroom, two restrooms and unfinished basement
- Retailers in the immediate area include Tractor Supply, Kroger, Lowes, Big Lots, Burke's Outlet, Cracker Barrel, Hardees, Bargain Hunt and Reno's
- Traffic count of +/-28,855 ('22) on Flemingsburg Road near the site
- Zoned B-2, Highway Business (https://bit.ly/MoreheadKYZoning)