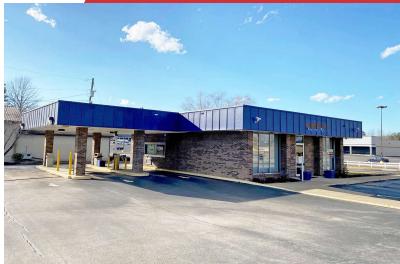

### 1.1 AC Retail Lot

120 Pinecrest Road Morehead, Kentucky 40351

#### **Property Highlights**

- 1.1 AC lot with 1,580 SF building
- Situated in front of Pinecrest Plaza just off Flemingsburg Road near I-64 at Exit 137 at a signalized intersection
- · Located across from new Starbucks and St. Claire Urgent Care
- · 25 existing parking spaces
- · Pole signage available
- Layout includes lobby, 3 private offices, breakroom, two restrooms and unfinished basement
- Retailers in the immediate area include Tractor Supply, Kroger, Lowes, Big Lots, Burke's Outlet, Cracker Barrel, Hardees, Bargain Hunt and Reno's
- Traffic count of +/-28,855 ('22) on Flemingsburg Road near the site
- Zoned B-2, Highway Business (https://bit.ly/MoreheadKYZoning)