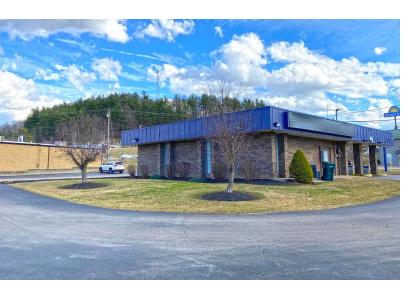

### 1.1 AC Retail Lot

120 Pinecrest Road Morehead, Kentucky 40351

#### **Property Highlights**

- 1.1 AC lot with 1,580 SF building
- Situated in front of Pinecrest Plaza just off Flemingsburg Road near I-64 at Exit 137 at a signalized intersection
- · Located across from new Starbucks and St. Claire Urgent Care
- · 25 existing parking spaces
- · Pole signage available
- Layout includes lobby, 3 private offices, breakroom, two restrooms and unfinished basement
- Retailers in the immediate area include Tractor Supply, Kroger, Lowes, Big Lots, Burke's Outlet, Cracker Barrel, Hardees, Bargain Hunt and Reno's
- Traffic count of +/-28,855 ('22) on Flemingsburg Road near the site
- Zoned B-2, Highway Business (https://bit.ly/MoreheadKYZoning)