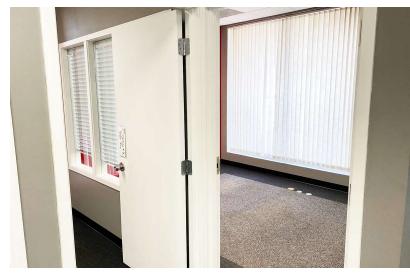

#### **Property Highlights**

- 1.1 AC lot with 1,580 SF building
- Situated in front of Pinecrest Plaza just off Flemingsburg Road near I-64 at Exit 137 at a signalized intersection
- · Located across from new Starbucks and St. Claire Urgent Care
- · 25 existing parking spaces
- · Pole signage available
- Layout includes lobby, 3 private offices, breakroom, two restrooms and unfinished basement
- Retailers in the immediate area include Tractor Supply, Kroger, Lowes, Big Lots, Burke's Outlet, Cracker Barrel, Hardees, Bargain Hunt and Reno's
- Traffic count of +/-28,855 ('22) on Flemingsburg Road near the site
- Zoned B-2, Highway Business (https://bit.ly/MoreheadKYZoning)