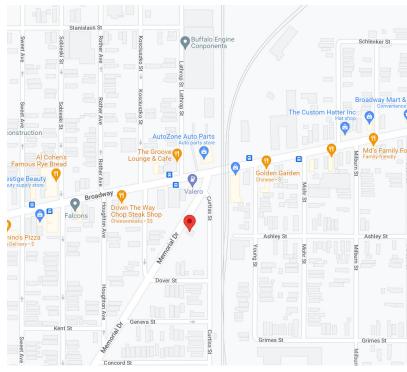

## Former Ice Cream Shop 419 Memorial Drive, Buffalo, NY 14212

RICK RECCKIO 716.998.4422 rick@recckio.com **4455 TRANSIT ROAD, SUITE 3B** Williamsville, NY 14221 (O) 716.631.5555 // (F) 716.632.6666 www.recckio.com LOCATION MAP