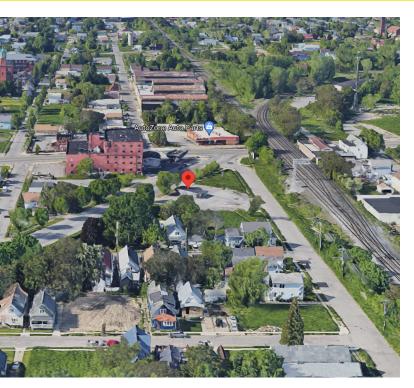

## Former Ice Cream Shop 419 Memorial Drive, Buffalo, NY 14212

shmond Ave MLK PARK Doat St **MASTEN PARK** SCHILLER PARK Walden Ave Best St 62 E North St (130) FRUIT BELT ALLENTOWN (33) 130) Broadway N Ogden St Sloan BROADWAY रू ह WILLERT PARK **Buffalo** LOVEJOY FILLMORE DOWNTOWN William St William St (354) (16) Google Din Map data ©2024 Google