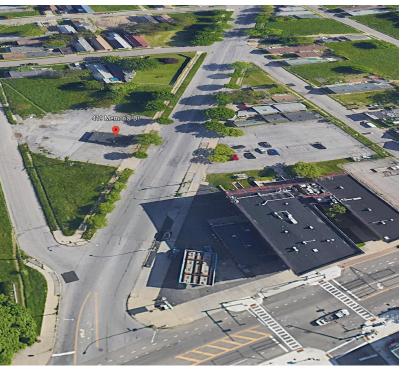

## Former Ice Cream Shop 419 Memorial Drive, Buffalo, NY 14212

shmond Ave MLK PARK Doat St **MASTEN PARK** SCHILLER PARK Walden Ave Best St 62 E North St (130) FRUIT BELT ALLENTOWN (33) 130) Broadway N Ogden St Sloan BROADWAY रू ह WILLERT PARK **Buffalo** LOVEJOY FILLMORE DOWNTOWN William St William St (354) (16) Google Din Map data ©2024 Google