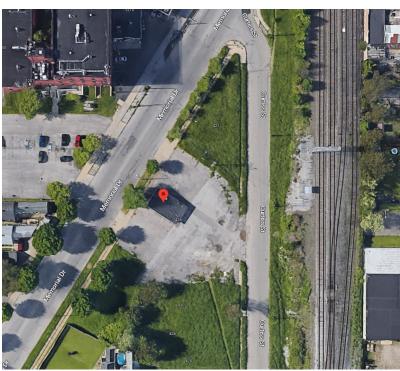

## Former Ice Cream Shop 419 Memorial Drive, Buffalo, NY 14212

| <b>OFFERING SUMMA</b><br>Available SF: | <b>ARY</b><br>663 SF            | <b>PROPERTY OVERVIEW</b><br>Former Ice Cream shop located in a centralized area of Downtown<br>Buffalo. Ideal for any business. Ample Parking. 663+/- SF building with<br>great visibility. Owner looking to lease property.       |
|----------------------------------------|---------------------------------|------------------------------------------------------------------------------------------------------------------------------------------------------------------------------------------------------------------------------------|
| Lease Rate:                            | \$2,000.00 per month<br>(Gross) | LOCATION OVERVIEW<br>Located at the corner of Memorial & Broadway this location has great<br>access to all local traffic. Centrally located to all major routes,<br>downtown Buffalo, and in a heavily populated residential area. |
| Lot Size:                              | 0.2 Acres                       | <ul> <li>PROPERTY HIGHLIGHTS</li> <li>663+/- SF Space</li> </ul>                                                                                                                                                                   |
| Year Built:                            | 1940                            | <ul><li>Former Ice Cream Shop</li><li>Excellent Location</li></ul>                                                                                                                                                                 |
| Building Size:                         | 663 SF                          | <ul><li>Ample Parking</li><li>Great Visibility</li></ul>                                                                                                                                                                           |
| Zoning:                                | Commercial                      |                                                                                                                                                                                                                                    |