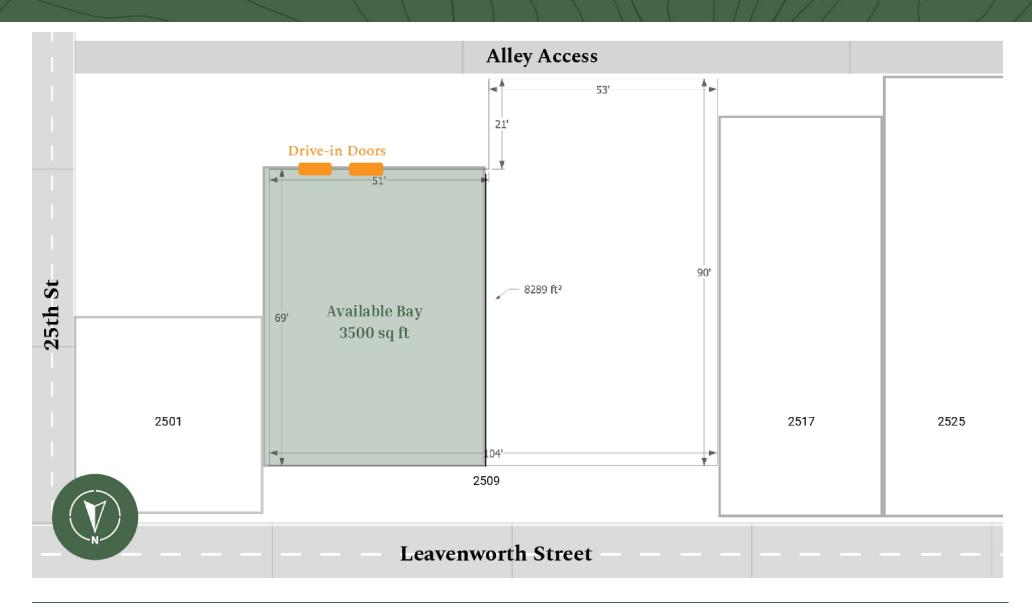

## **PROPERTY INFORMATION**

| County             | Douglas            |
|--------------------|--------------------|
| Market             | Downtown           |
| Cross-Streets      | 25th & Leavenworth |
| Side of the Street | South              |
| Tenancy            | Multiple           |
| Building Size      | 16,578 SF          |
| Floors             | Two                |
| Year Built         | 1957               |

### **LEASE DETAILS**

| Available  | 3,500 SF                   |
|------------|----------------------------|
| Lease Rate | \$8.5 PSF                  |
| Lease Type | Gross (utilities included) |

## **PROPERTY HIGHLIGHTS**

- Lower level space
- (2) overhead doors
- · Radiant heat
- Convenient access to I-680 and I-80
- Move-in ready April 1st

Danielle Berke, MBA dani@oak-ire.com 402.702.2711 John Heine, CCIM, JD john@oak-ire.com 402.702.2706